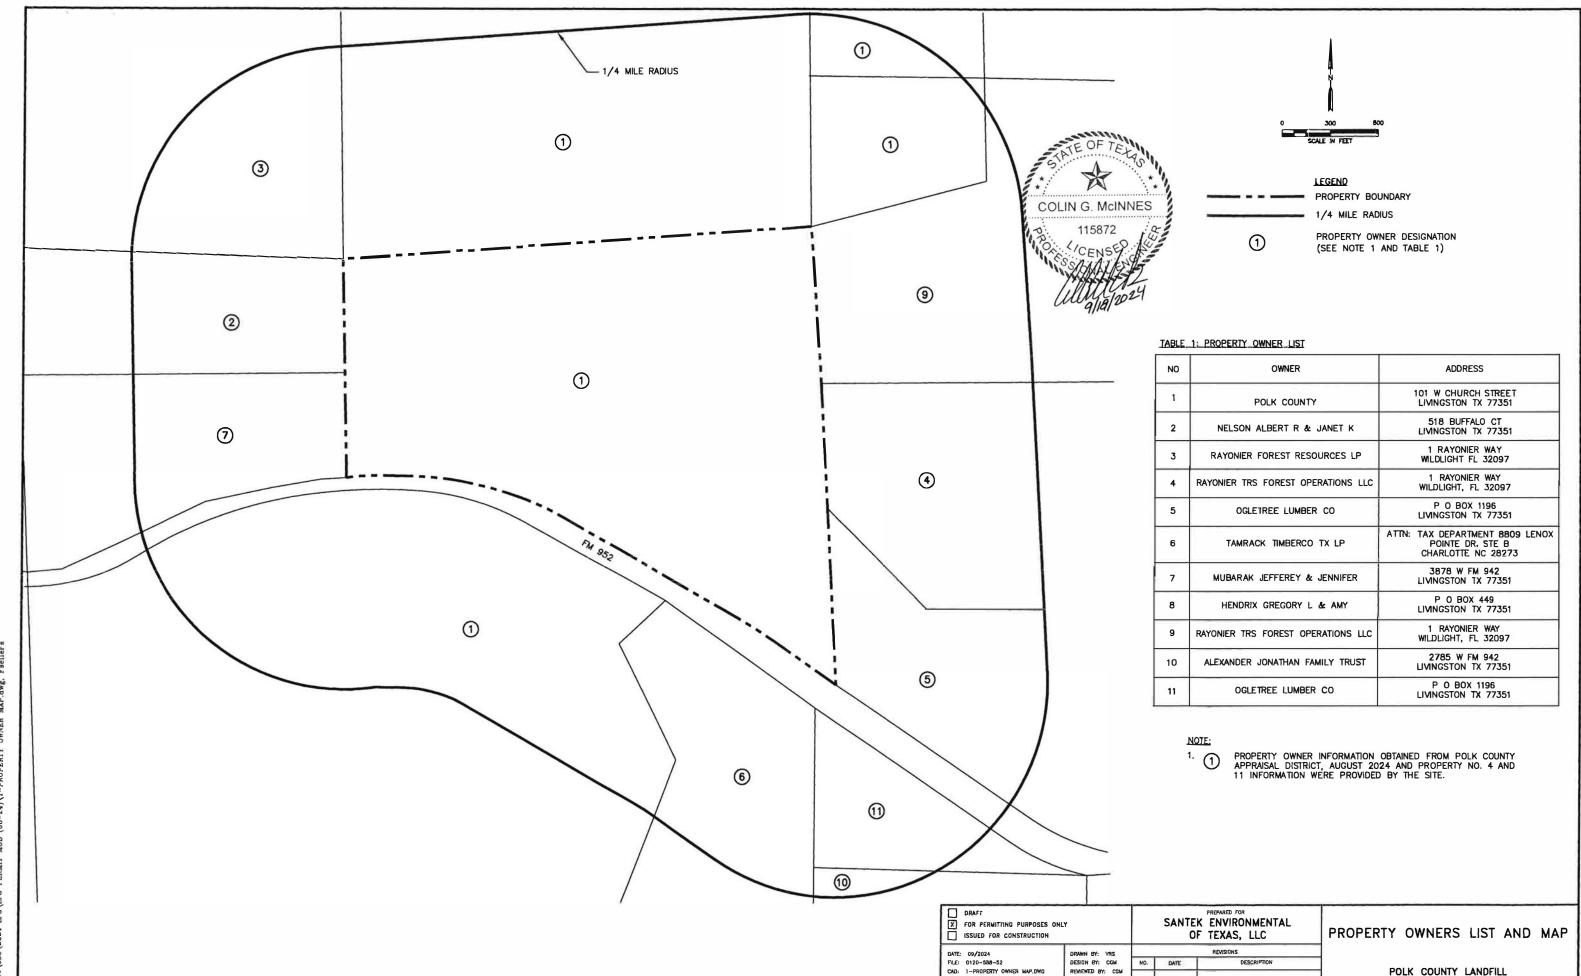

#### **Permit Modification Justification**

The site understands the importance of maintaining effective environmental controls at the landfill. Please process this permit modification request per 30 TAC §305.70(k)(3). It is our understanding that public notice will be required for this permit modification. Please note that an adjacent property owner's map, along with a list of the property owners' names and addresses, are included in Attachment 3. An applicant certification consistent with 30 TAC §305.44 and §305.70(f) is included on Page 5 of the TCEQ-20650 Form in Attachment 4 of this submittal. In accordance with Title 30 TAC §330.59(h)(1), a \$150 application fee has been submitted to TCEQ as documented on Page 1 of the TCEQ-20650 Form.

## ATTACHMENT 3 PROPERTY OWNERS LIST AND MAP

Weaver Consultants Ground

POLK COUNTY, TEXAS

20\588\2024 LFG\LFG PERMIT MOD (08-24)\1-PROPERTY OWNED MAP 4--