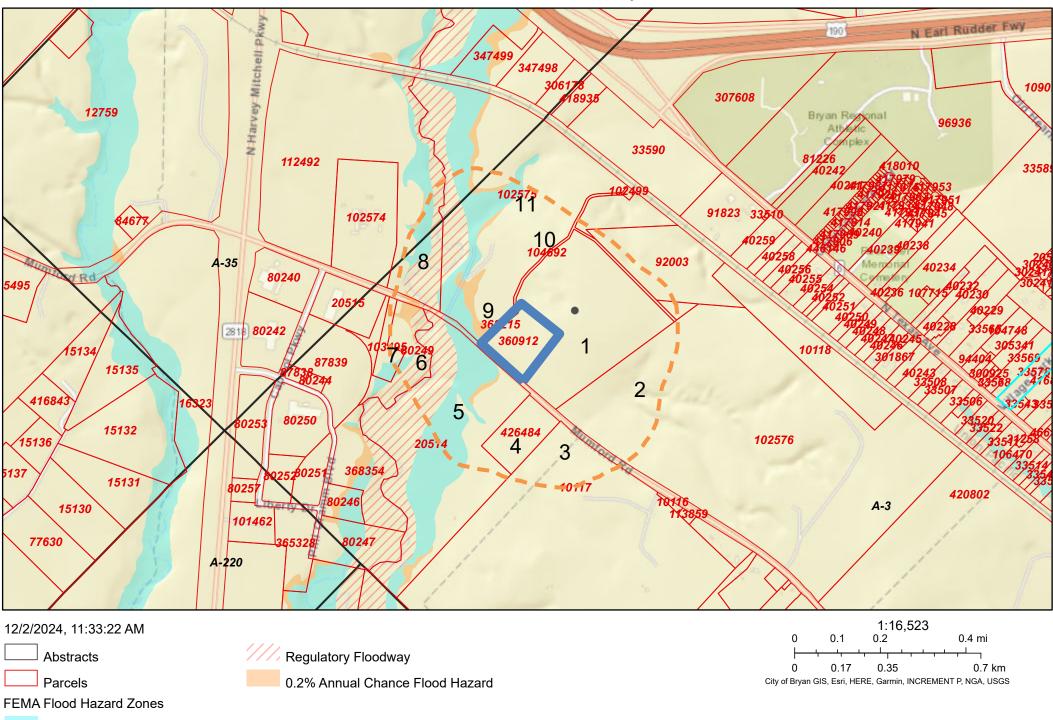

#### BioVeritas Response 7:

Mineral interest ownership or easements are not listed in the real property appraisal records found on the Brazos CAD website. Please see Appendix B - Attachment 1 for a copy of the previously submitted landowner list.

### Brazos CAD Web Map

| # | Brazos CAD<br>Property ID | Owner Name                                                                                                           | Legal Description                                                       |
|---|---------------------------|----------------------------------------------------------------------------------------------------------------------|-------------------------------------------------------------------------|
|   | 360912                    | BIOVERTAS LLC<br>6150 MUMFORD RD<br>BRYAN, TX 77807-2455                                                             | CARRABBA TERRABON RESEARCH PARK, LOT 1 (PT OF), SEE 360304 FOR IMP ONLY |
| 1 | 102575                    | GRT INTERESTS LLC<br>PO BOX 663<br>BRYAN, TX 77806-0663                                                              | MOSES BAINE, BLOCK 5, ACRES 157.111 LOT 3.0 & A003501 W S MARTIN        |
| 2 | 102576                    | STRATEGIC ARMORY CORPS LLC<br>6161 IMPERIAL LOOP STE 105<br>COLLEGE STATION, TX 77845-5766                           | MOSES BAINE, BLOCK 5, LOT 4, ACRES 201.716                              |
| 3 | 10117                     | FRANZE MARK & JUDY WINN TRUSTEES<br>2305 BRISTOL ST<br>BRYAN, TX 77802-2406                                          | A000300, MOSES BAINE, TRACT 51, 201. ACRES                              |
| 4 | 426484                    | NTA TESTING LLC<br>% INTERNATIONAL CODE COUNCIL INC<br>200 MASSACHUSETTS AVE NW STE 250<br>WASHINGTON, DC 20001-5655 | NTA PH 1, BLOCK 1, LOT 1, ACRES 10.0                                    |
| 5 | 20514                     | NTA TESTING LLC<br>% INTERNATIONAL CODE COUNCIL INC<br>200 MASSACHUSETTS AVE NW STE 250<br>WASHINGTON, DC 20001-5655 | BRYAN INDUSTRIAL PARK, LOT 1 (PT OF), ACRES 78.531                      |
| 6 | 80249                     | LAWSON PROPERTIES VI, LLC<br>1800 SHILOH AVE<br>BRYAN, TX 77803-2017                                                 | BRYAN INDUSTRIAL PARK PH 2, BLOCK 4, LOT 1AR, ACRES 13.852              |
| 7 | 103495                    | City of Bryan<br>% FINANCE DEPT ACCTS PAYABLE<br>PO BOX 1000<br>BRYAN, TX 77805                                      | BRYAN INDUSTRIAL PARK PH 2, BLOCK 4, LOT 1BR, ACRES 3.967               |

| #  | Brazos CAD<br>Property ID | Owner Name                                                                                                 | Legal Description                                                       |
|----|---------------------------|------------------------------------------------------------------------------------------------------------|-------------------------------------------------------------------------|
| 8  | 112492                    | GEM MICROELECTRONIC MATERIALS LLC<br>%ALTUS GROUP/HONEYWELL CHEM<br>PO BOX 71970<br>PHOENIX, AZ 85050-1017 | MOSES BAINE, BLOCK 5, LOT 3 (PT OF) & A003500 W S MARTIN, ACRES 101.157 |
| 9  | 368215                    | CARRABBA BROTHERS LTD<br>PO BOX 663<br>BRYAN, TX 77806-0663                                                | CARRABBA TERRABON RESEARCH PARK, LOT 1 (PT OF)                          |
| 10 | 104692                    | City of Bryan<br>% FINANCE DEPT ACCTS PAYABLE<br>PO BOX 1000<br>BRYAN, TX 77805                            | MOSES BAINE, BLOCK 5, LOT 3.1, ACRES 2.619                              |
| 11 | 102575                    | GRT INTERESTS LLC<br>PO BOX 663<br>BRYAN, TX 77806-0663                                                    | MOSES BAINE, BLOCK 5, ACRES 157.111 LOT 3.0 & A003501 W S MARTIN        |

NOTE 1: All data / information taken from Brazos County Appraisal District (CAD) website.

**NOTE 2:** Mineral interest ownership or easements are not listed in the real property appraisal records found on the Brazos CAD website.