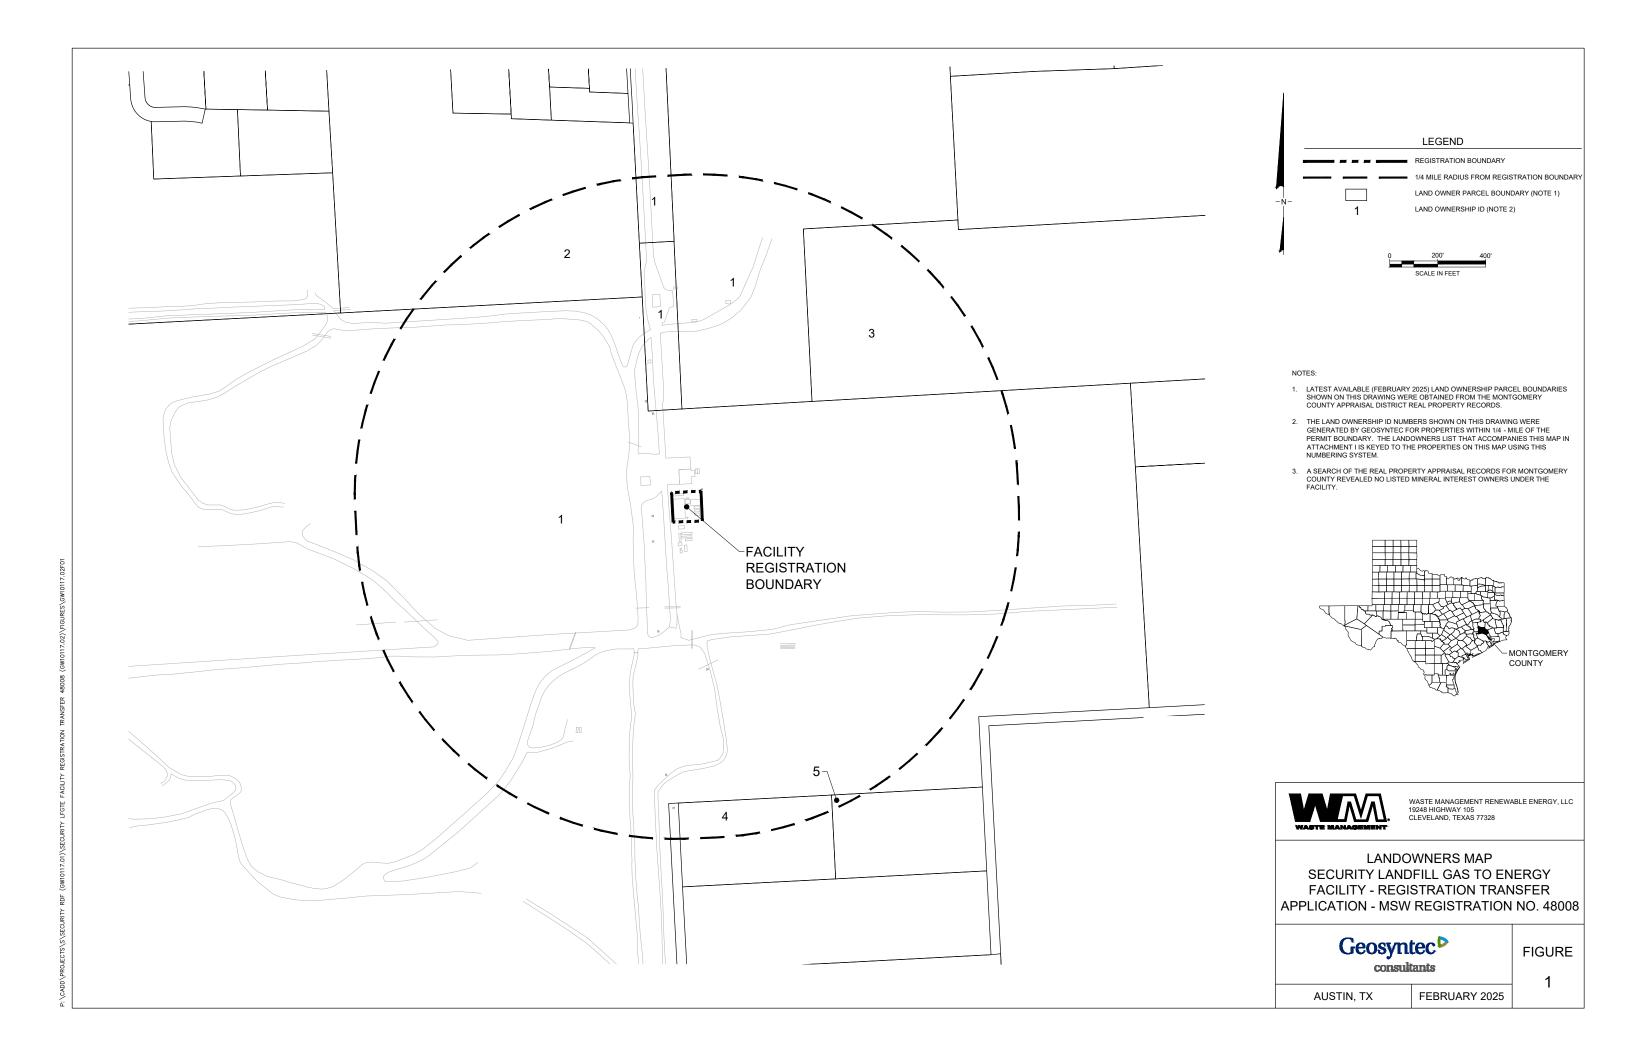

| Electronic Version of Application                | An electronic version of the application is provided for TCEQ to publish online.                                                                                                                                                                                                                                                                                                                                                                                                                                                                     | - |
|--------------------------------------------------|------------------------------------------------------------------------------------------------------------------------------------------------------------------------------------------------------------------------------------------------------------------------------------------------------------------------------------------------------------------------------------------------------------------------------------------------------------------------------------------------------------------------------------------------------|---|
| Registration<br>Modification<br>Application Form | A completed TCEQ Modification Application Form (Form TCEQ-20650) for an MSW Facility. This includes the applicable items of the TCEQ Application Form, identifying relevant site information, the reason for and details of the registration transfer request, and the applicant's signed and notarized statement.                                                                                                                                                                                                                                   | - |
| Updated Core Data<br>Form                        | A completed TCEQ Core Data Form (Form TCEQ-10400), reflecting WMRE as the Owner & Operator of this regulated entity.  Additionally, Core Data Forms are also provided for the transferor and property owner. These are not specific requirements of the application but are provided for convenience.                                                                                                                                                                                                                                                | A |
| Legal Description                                | A copy of the legal description of the 0.347-acre facility boundary and a survey drawing of the facility boundary. As indicated in the legal description, the property is located in Volume 3698, Page 2006 and Volume 3671, Page 484 of the Bexar County Real Property Records. The property Metes and Bounds Description and Drawing is also included. No known easements were identified within the facility boundary based on review of the included Metes and Bounds survey and information available from the Bexar County Appraisal District. | В |
| Land Ownership Map<br>and Landowners List        | A Land Ownership Map and Landowners List prepared in accordance with 30 TAC §330.59(c)(3). Property information was obtained from the Montgomery County Appraisal District records. As of February 2025, mineral interest ownership information is not listed in the real property appraisal records of the County Appraisal District.  For TCEQ's convenience, the landowner list has also been provided in Avery 5160 mailing label format.                                                                                                        | С |
| Property Owner<br>Affidavit                      | Acknowledgement from WMTX, the sole Property Owner, of the registration transfer.                                                                                                                                                                                                                                                                                                                                                                                                                                                                    | D |
| Transfer Affidavits                              | Sworn acknowledgement statements from WMRE and TX LFG Energy, LP documenting that each party supports the registration transfer and that the Transferer has full knowledge and consent of the Transferee's filing of this application.                                                                                                                                                                                                                                                                                                               | E |