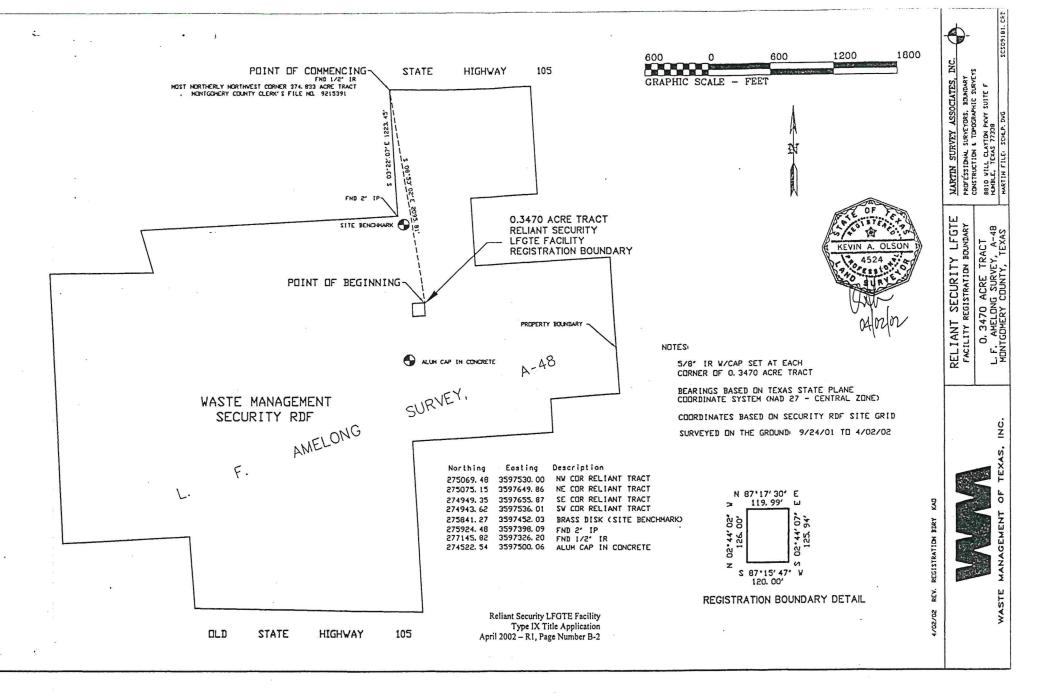

| Electronic Version of Application                | An electronic version of the application is provided for TCEQ to publish online.                                                                                                                                                                                                                                                                                                                                                                                                                                                                     | - |
|--------------------------------------------------|------------------------------------------------------------------------------------------------------------------------------------------------------------------------------------------------------------------------------------------------------------------------------------------------------------------------------------------------------------------------------------------------------------------------------------------------------------------------------------------------------------------------------------------------------|---|
| Registration<br>Modification<br>Application Form | A completed TCEQ Modification Application Form (Form TCEQ-20650) for an MSW Facility. This includes the applicable items of the TCEQ Application Form, identifying relevant site information, the reason for and details of the registration transfer request, and the applicant's signed and notarized statement.                                                                                                                                                                                                                                   | - |
| Updated Core Data<br>Form                        | A completed TCEQ Core Data Form (Form TCEQ-10400), reflecting WMRE as the Owner & Operator of this regulated entity.  Additionally, Core Data Forms are also provided for the transferor and property owner. These are not specific requirements of the application but are provided for convenience.                                                                                                                                                                                                                                                | A |
| Legal Description                                | A copy of the legal description of the 0.347-acre facility boundary and a survey drawing of the facility boundary. As indicated in the legal description, the property is located in Volume 3698, Page 2006 and Volume 3671, Page 484 of the Bexar County Real Property Records. The property Metes and Bounds Description and Drawing is also included. No known easements were identified within the facility boundary based on review of the included Metes and Bounds survey and information available from the Bexar County Appraisal District. | В |
| Land Ownership Map<br>and Landowners List        | A Land Ownership Map and Landowners List prepared in accordance with 30 TAC §330.59(c)(3). Property information was obtained from the Montgomery County Appraisal District records. As of February 2025, mineral interest ownership information is not listed in the real property appraisal records of the County Appraisal District.  For TCEQ's convenience, the landowner list has also been provided in Avery 5160 mailing label format.                                                                                                        | С |
| Property Owner<br>Affidavit                      | Acknowledgement from WMTX, the sole Property Owner, of the registration transfer.                                                                                                                                                                                                                                                                                                                                                                                                                                                                    | D |
| Transfer Affidavits                              | Sworn acknowledgement statements from WMRE and TX LFG Energy, LP documenting that each party supports the registration transfer and that the Transferer has full knowledge and consent of the Transferee's filing of this application.                                                                                                                                                                                                                                                                                                               | E |