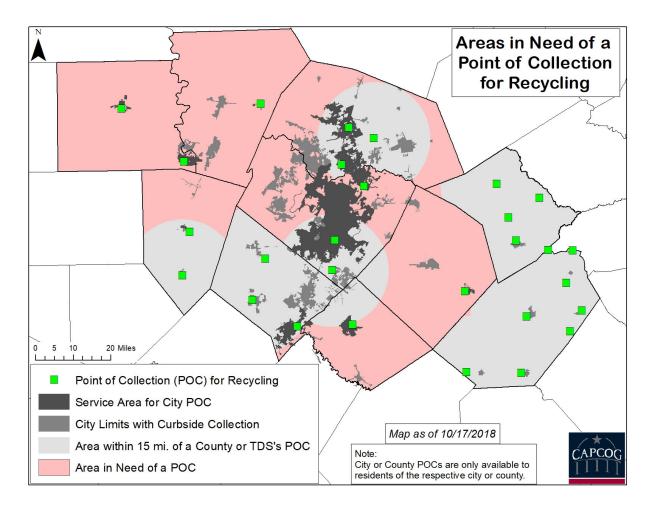

#### II.B. Efforts to Minimize, Reuse, and Recycle Waste

Table II.B. Waste Minimization, Reuse, and Recycling

| Subject                                                                                                                       | Description                                                                                                                                                                                                                                                                                                                                                      |
|-------------------------------------------------------------------------------------------------------------------------------|------------------------------------------------------------------------------------------------------------------------------------------------------------------------------------------------------------------------------------------------------------------------------------------------------------------------------------------------------------------|
| Current Efforts to Minimize<br>Municipal Solid Waste and to<br>Reuse or Recycle Waste                                         | CAPCOG maintains a solid waste advisory committee that meets on a quarterly basis to discuss the program needs, coordinate regional needs, initiate new projects or programs, and facilitate outreach and education on a regional basis.                                                                                                                         |
| Recycling Rate Goal for the<br>Region                                                                                         | CAPCOG's recycling rate goal mirrors the State of Texas rate and has a goal of 40% as established in Texas Health and Safety Code. CAPCOG's current estimated recycling rate is ~ 27.5%                                                                                                                                                                          |
| Recommendations for<br>Encouraging and Achieving a<br>Greater Degree of Waste<br>Minimization and Waste<br>Reuse or Recycling | Recommendations include identifying Material Recycling Facility (MRF) recyclable materials areas of contribution and targeting the "MRF-shed" with consistent messaging amongst municipalities. Recommendation also includes increased outreach and education consistent with the recyclable stream contributing to each MRF, across counties and municipalities |
| Existing or Proposed<br>Community Programs for the<br>Collection of Household<br>Hazardous Waste                              | CAPCOG's priority goal for 2002 - 2022 has been the proper management of HHW. CAPCOG has realized 6 permanent HHW facilities in this time and looks to fund additional facilities as municipalities grow to the size that justifies the establishment of additional permanent facilities.                                                                        |
| Composting Programs for<br>Yard Waste                                                                                         | The recommended composting programs for yard waste and related organic wastes may include:                                                                                                                                                                                                                                                                       |
|                                                                                                                               | oxtimes (I) creation and use of community composting centers;                                                                                                                                                                                                                                                                                                    |
|                                                                                                                               | ⊠ (II) adoption of the "Don't Bag It" program for lawn clippings developed by the Texas Agricultural Extension Service; and                                                                                                                                                                                                                                      |
|                                                                                                                               | ⋈ (III) development and promotion of education programs<br>on home composting, community composting, and the<br>separation of yard waste for use as mulch.                                                                                                                                                                                                       |
| Public Education/Outreach                                                                                                     | CAPCOG funds Outreach & Education (O&E) pass-through grants as monies allow and promotes unified O&E messaging as a part of funded projects. CAPCOG generates and maintains O&E materials, internal & external, for use by local governments, to include TCEQ's host of O&E materials that are available upon request.                                           |