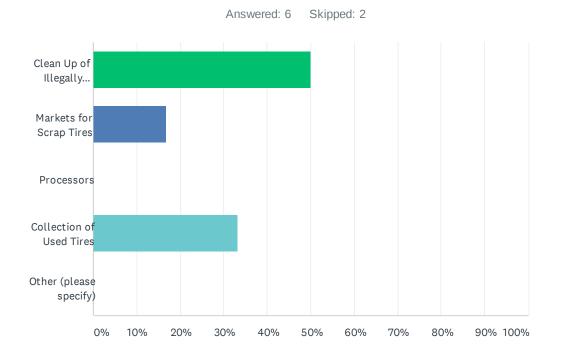

| Waste Type                                                 | Number of Landfills Accepting Waste Type | Percent<br>of Total<br>Tons<br>Disposed | Current<br>Year | 5-year<br>Projection<br>(tons) | 10-year<br>Projection<br>(tons) | 15-year<br>Projection<br>(tons) | 20-year<br>Projection<br>(tons) |
|------------------------------------------------------------|------------------------------------------|-----------------------------------------|-----------------|--------------------------------|---------------------------------|---------------------------------|---------------------------------|
| Waste from<br>CESQGs                                       |                                          |                                         |                 |                                |                                 |                                 |                                 |
| Regulated<br>Asbestos-<br>containing<br>Material<br>(RACM) | 2                                        | 0.06%                                   | 1,688           | 1,899                          | 2,133                           | 2,390                           | 2,673                           |
| Non-RACM                                                   | 3                                        | 0.28%                                   | 7,783           | 8,758                          | 9,835                           | 11,021                          | 12,328                          |
| Dead Animals                                               | 2                                        | 0.01%                                   | 138             | 155                            | 174                             | 195                             | 219                             |
| Sludge                                                     | 3                                        | 0.39%                                   | 10,926          | 12,295                         | 13,807                          | 15,471                          | 17,306                          |
| Grease Trap<br>Waste                                       | 0                                        | 0.00%                                   | 0               | 0                              | 0                               | 0                               | 0                               |
| Septage                                                    | 0                                        | 0.00%                                   | 0               | 0                              | 0                               | 0                               | 0                               |
| Contaminated soil                                          | 2                                        | 0.13%                                   | 3,604           | 4,056                          | 4,554                           | 5,103                           | 5,709                           |
| Tires (split,<br>quartered,<br>shredded)                   | 1                                        | 0.00%                                   | 5               | 6                              | 6                               | 7                               | 8                               |
| Pesticides                                                 | 0                                        | 0.00%                                   | 0               | 0                              | 0                               | 0                               | 0                               |