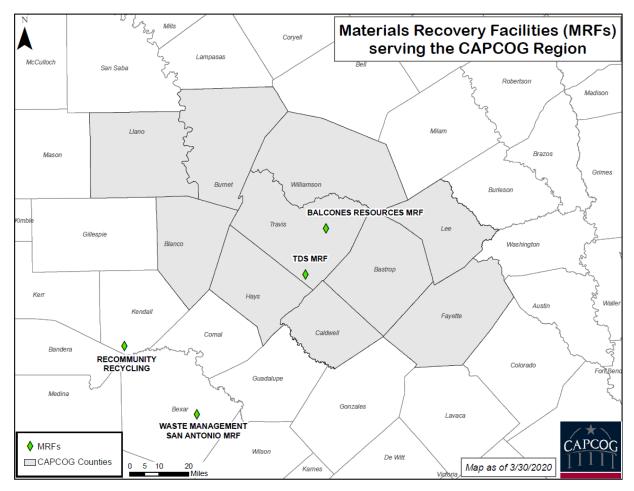

#### II.B. Efforts to Minimize, Reuse, and Recycle Waste

Table II.B. Waste Minimization, Reuse, and Recycling

| Subject                                                                                                                       | Description                                                                                                                                                                                                                                                                                                                                                      |
|-------------------------------------------------------------------------------------------------------------------------------|------------------------------------------------------------------------------------------------------------------------------------------------------------------------------------------------------------------------------------------------------------------------------------------------------------------------------------------------------------------|
| Current Efforts to Minimize<br>Municipal Solid Waste and to<br>Reuse or Recycle Waste                                         | CAPCOG maintains a solid waste advisory committee that meets on a quarterly basis to discuss the program needs, coordinate regional needs, initiate new projects or programs, and facilitate outreach and education on a regional basis.                                                                                                                         |
| Recycling Rate Goal for the<br>Region                                                                                         | CAPCOG's recycling rate goal mirrors the State of Texas rate and has a goal of 40% as established in Texas Health and Safety Code. CAPCOG's current estimated recycling rate is ~ 27.5%                                                                                                                                                                          |
| Recommendations for<br>Encouraging and Achieving a<br>Greater Degree of Waste<br>Minimization and Waste<br>Reuse or Recycling | Recommendations include identifying Material Recycling Facility (MRF) recyclable materials areas of contribution and targeting the "MRF-shed" with consistent messaging amongst municipalities. Recommendation also includes increased outreach and education consistent with the recyclable stream contributing to each MRF, across counties and municipalities |
| Existing or Proposed<br>Community Programs for the<br>Collection of Household<br>Hazardous Waste                              | CAPCOG's priority goal for 2002 - 2022 has been the proper management of HHW. CAPCOG has realized 6 permanent HHW facilities in this time and looks to fund additional facilities as municipalities grow to the size that justifies the establishment of additional permanent facilities.                                                                        |
| Composting Programs for<br>Yard Waste                                                                                         | The recommended composting programs for yard waste and related organic wastes may include:                                                                                                                                                                                                                                                                       |
|                                                                                                                               | oxtimes (I) creation and use of community composting centers;                                                                                                                                                                                                                                                                                                    |
|                                                                                                                               | ⊠ (II) adoption of the "Don't Bag It" program for lawn clippings developed by the Texas Agricultural Extension Service; and                                                                                                                                                                                                                                      |
|                                                                                                                               | ⋈ (III) development and promotion of education programs<br>on home composting, community composting, and the<br>separation of yard waste for use as mulch.                                                                                                                                                                                                       |
| Public Education/Outreach                                                                                                     | CAPCOG funds Outreach & Education (O&E) pass-through grants as monies allow and promotes unified O&E messaging as a part of funded projects. CAPCOG generates and maintains O&E materials, internal & external, for use by local governments, to include TCEQ's host of O&E materials that are available upon request.                                           |