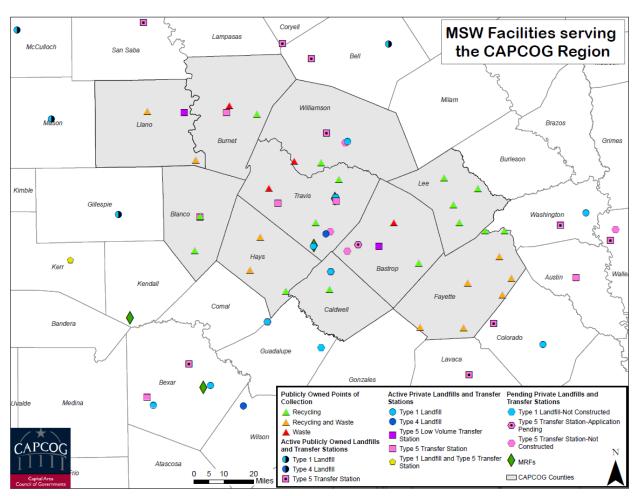

### III.B. Estimates of Current and Future Solid Waste Amounts by Type

Table III.B.1. Current and Future Solid Waste Amounts by Type

| Waste Type                           | Number of Landfills Accepting Waste Type | Percent<br>of Total<br>Tons<br>Disposed | Current<br>Year | 5-year<br>Projection<br>(tons) | 10-year<br>Projection<br>(tons) | 15-year<br>Projection<br>(tons) | 20-year<br>Projection<br>(tons) |
|--------------------------------------|------------------------------------------|-----------------------------------------|-----------------|--------------------------------|---------------------------------|---------------------------------|---------------------------------|
| Municipal                            | 3                                        | 72.67%                                  | 2,021,420       | 2,274,602                      | 2,554,258                       | 2,862,270                       | 3,201,679                       |
| Brush                                | 1                                        | 0.08%                                   | 2,128           | 2,394                          | 2,688                           | 3,013                           | 3,370                           |
| Construction or Demolition           | 4                                        | 25.08%                                  | 697,653         | 785,034                        | 881,552                         | 987,856                         | 1,104,997                       |
| Litter                               | 1                                        | 0.02%                                   | 529             | 595                            | 669                             | 749                             | 838                             |
| Class 1 Non-<br>hazardous            | 0                                        | 0.00%                                   | 0               | 0                              | 0                               | 0                               | 0                               |
| Classes 2 and<br>3 Non-<br>hazardous | 3                                        | 1.28%                                   | 35,558          | 40,012                         | 44,931                          | 50,349                          | 56,320                          |
| Incinerator<br>Ash                   | 0                                        | 0.00%                                   | 0               | 0                              | 0                               | 0                               | 0                               |
| Treated<br>Medical<br>Waste          | 0                                        | 0.00%                                   | 0               | 0                              | 0                               | 0                               | 0                               |
| Municipal<br>Hazardous               | 0                                        | 0.00%                                   | 0               | 0                              | 0                               | 0                               | 0                               |

| Waste Type                                                 | Number of Landfills Accepting Waste Type | Percent<br>of Total<br>Tons<br>Disposed | Current<br>Year | 5-year<br>Projection<br>(tons) | 10-year<br>Projection<br>(tons) | 15-year<br>Projection<br>(tons) | 20-year<br>Projection<br>(tons) |
|------------------------------------------------------------|------------------------------------------|-----------------------------------------|-----------------|--------------------------------|---------------------------------|---------------------------------|---------------------------------|
| Waste from<br>CESQGs                                       |                                          |                                         |                 |                                |                                 |                                 |                                 |
| Regulated<br>Asbestos-<br>containing<br>Material<br>(RACM) | 2                                        | 0.06%                                   | 1,688           | 1,899                          | 2,133                           | 2,390                           | 2,673                           |
| Non-RACM                                                   | 3                                        | 0.28%                                   | 7,783           | 8,758                          | 9,835                           | 11,021                          | 12,328                          |
| Dead Animals                                               | 2                                        | 0.01%                                   | 138             | 155                            | 174                             | 195                             | 219                             |
| Sludge                                                     | 3                                        | 0.39%                                   | 10,926          | 12,295                         | 13,807                          | 15,471                          | 17,306                          |
| Grease Trap<br>Waste                                       | 0                                        | 0.00%                                   | 0               | 0                              | 0                               | 0                               | 0                               |
| Septage                                                    | 0                                        | 0.00%                                   | 0               | 0                              | 0                               | 0                               | 0                               |
| Contaminated soil                                          | 2                                        | 0.13%                                   | 3,604           | 4,056                          | 4,554                           | 5,103                           | 5,709                           |
| Tires (split,<br>quartered,<br>shredded)                   | 1                                        | 0.00%                                   | 5               | 6                              | 6                               | 7                               | 8                               |
| Pesticides                                                 | 0                                        | 0.00%                                   | 0               | 0                              | 0                               | 0                               | 0                               |

| Waste Type                                                         | Number of Landfills Accepting Waste Type | Percent<br>of Total<br>Tons<br>Disposed | Current<br>Year | 5-year<br>Projection<br>(tons) | 10-year<br>Projection<br>(tons) | 15-year<br>Projection<br>(tons) | 20-year<br>Projection<br>(tons) |
|--------------------------------------------------------------------|------------------------------------------|-----------------------------------------|-----------------|--------------------------------|---------------------------------|---------------------------------|---------------------------------|
| Used Oil<br>Filter                                                 | 0                                        | 0.00%                                   | 0               | 0                              | 0                               | 0                               | 0                               |
| Other (identify other types reported as <i>Attachment III.B.</i> ) | 1                                        | 0.00%                                   | 22              | 25                             | 28                              | 31                              | 35                              |
| Total                                                              | 4                                        | 100.00%                                 | 2,781,456       | 3,129,832                      | 3,514,636                       | 3,938,458                       | 4,405,482                       |