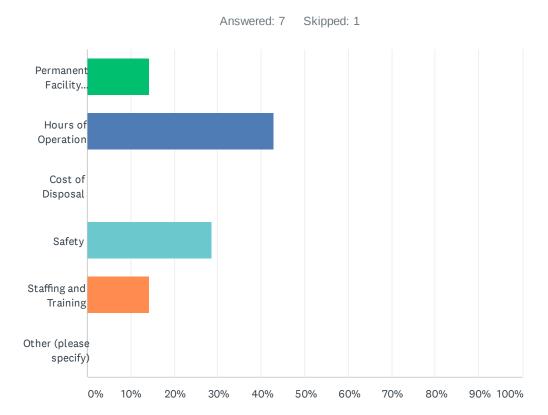

--------------------------------------------------|-------------------|
| 1 | Participation of citizens in the Bastrop Facility | 5/20/2021 9:31 AM |

### HHW Disposal Options

### Q6 Prioritiy #2



| ANSWER CHOICES               | RESPONSES |   |
|------------------------------|-----------|---|
| Permanent Facility Locations | 28.57%    | 2 |
| Hours of Operation           | 0.00%     | 0 |
| Cost of Disposal             | 71.43%    | 5 |
| Safety                       | 0.00%     | 0 |
| Staffing and Training        | 0.00%     | 0 |
| Other (please specify)       | 0.00%     | 0 |
| TOTAL                        |           | 7 |

| # | OTHER (PLEASE SPECIFY)  | DATE |
|---|-------------------------|------|
|   | There are no responses. |      |

# HHW Disposal Options Q7 Prioritiy #3



| ANSWER CHOICES               | RESPONSES |   |
|------------------------------|-----------|---|
| Permanent Facility Locations | 14.29%    | 1 |
| Hours of Operation           | 42.86%    | 3 |
| Cost of Disposal             | 0.00%     | 0 |
| Safety                       | 28.57%    | 2 |
| Staffing and Training        | 14.29%    | 1 |
| Other (please specify)       | 0.00%     | 0 |
| TOTAL                        |           | 7 |

| # | OTHER (PLEASE SPECIFY)  | DATE |
|---|-------------------------|------|
|   | There are no responses. |      |

Illegal Dumping Q8 Priority #1

Answered: 7 Skipped: 1



| ANSWER CHOICES                                      | RESPONSES |   |
|-----------------------------------------------------|-----------|---|
| Trail Cameras