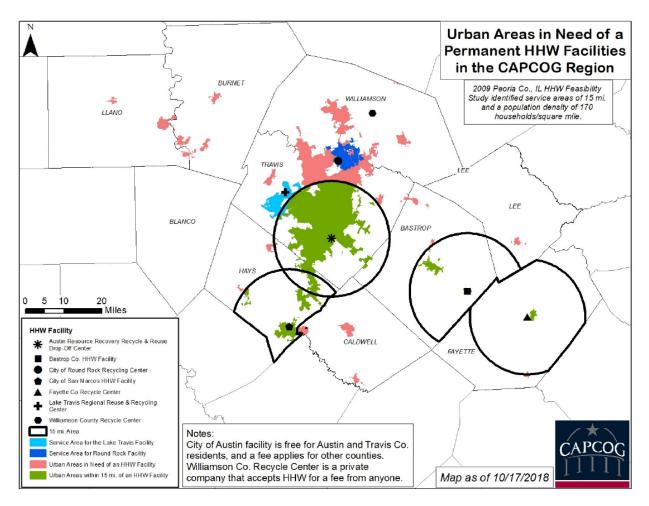

ed by properly trained employees.

We are not sure of the qualifications of the employees that collect HHW at the facilities listed in the table above or that staff at the many HHW collection events held each year throughout the region. To help the permanent facilities in the region ensure they are using properly trained personnel to collect HHW CAPCOG hosted a HAZWOPER training in the summer of 2021 for employees of these facilities

using Solid Waste Grants funds. The plan is to continue to host these training as needed to ensure that all people in the region that handles HHW are properly trained.

### Household Hazardous Waste Disposal

### Facility Adequacy:

**Criteria #1:** Disposal locations and/or processing facilities are located conveniently to locations where HHW is collected.



There are no HHW final disposal location in the CAPCOG region. All HHW that is collected in the CAPCOG region is hauled to neighboring regions for final disposal.

### Practices Adequacy:

**Criteria #1:** Collection facilities have agreements and contracts in place for disposal of materials collected.

The table below is meant to show who each HHW collection facility in the region contract with for HHW disposal.

| Facility Name                   | Service Area                      | Disposal Contractor |
|---------------------------------|-----------------------------------|---------------------|
| Lakeway Reuse and Recycling     | Residents of: Lakeway, The Hills, | Unknown             |
| Center                          | and Bee Cave                      |                     |
|