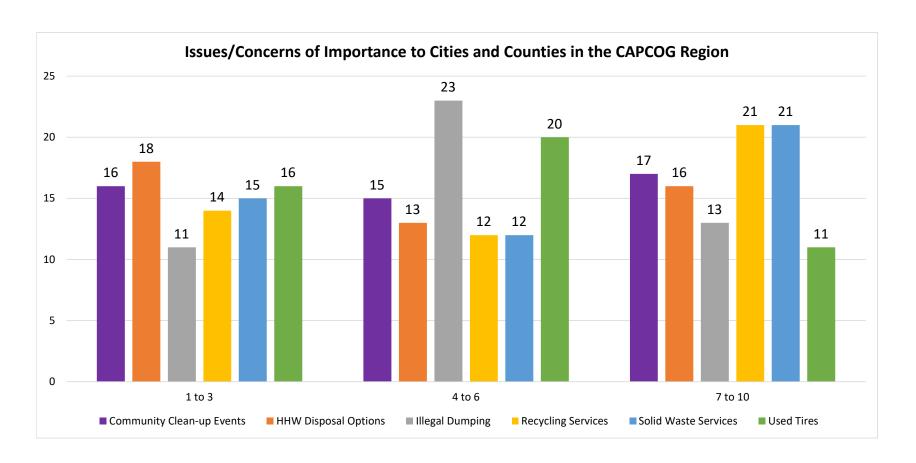

| 4.82                | 4.61 | 4.90                    |            | 4.54       | 1,669,291      |
| Only Counties    | Non-City/Response Pop. | 3.85                      | 5.41                                                      | 4.91                | 4.75 | 5.44                    |            | 4.74       | 656,892        |
|                  | Non-City Pop. Weighted | 3.85                      | 5.29                                                      | 4.89                | 4.88 | 5.44                    |            | 4.98       | 566,404        |
|                  | Average                | 5.89                      | 6.56                                                      | 7.00                | 6.89 | 6.44                    |            | 6.44 NA    |                |



### Community Collection Events

### Q2 Priority #1



| ANSWER CHOICES                   | RESPONSES |   |
|----------------------------------|-----------|---|
| Frequency of Events              | 28.57%    | 2 |
| Types of Materials Collected     | 0.00%     | 0 |
| Cost of the Events               | 14.29%    | 1 |
| Participation by the Community   | 14.29%    | 1 |
| Amount of Waste Collected        | 28.57%    | 2 |
| Types of Waste Brought to Events | 14.29%    | 1 |
| Other (please specify)           | 0.00%     | 0 |
| TOTAL                            |           | 7 |

| # | OTHER (PLEASE SPECIFY)  | DATE |
|---|-------------------------|------|
|   | There are no responses. |      |

# Community Collection Events Q3 Priority #2





| ANSWER CHOICES                   | RESPONS