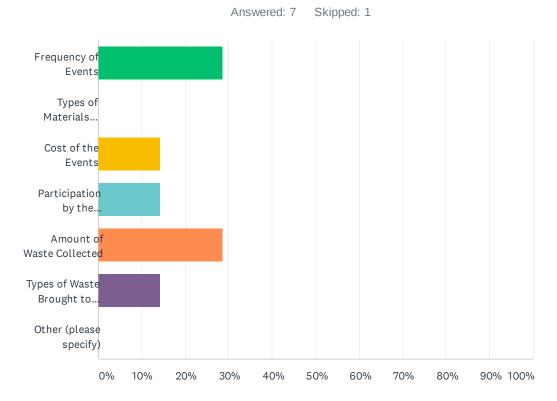

|            | 4.54       | 1,669,291      |
| Only Counties    | Non-City/Response Pop. | 3.85                      | 5.41                                                      | 4.91                | 4.75 | 5.44                    |            | 4.74       | 656,892        |
|                  | Non-City Pop. Weighted | 3.85                      | 5.29                                                      | 4.89                | 4.88 | 5.44                    |            | 4.98       | 566,404        |
|                  | Average                | 5.89                      | 6.56                                                      | 7.00                | 6.89 | 6.44                    |            | 6.44 NA    |                |



### Community Collection Events

### Q2 Priority #1



| ANSWER CHOICES                   | RESPONSES |   |
|----------------------------------|-----------|---|
| Frequency of Events              | 28.57%    | 2 |
| Types of Materials Collected     | 0.00%     | 0 |
| Cost of the Events               | 14.29%    | 1 |
| Participation by the Community   | 14.29%    | 1 |
| Amount of Waste Collected        | 28.57%    | 2 |
| Types of Waste Brought to Events | 14.29%    | 1 |
| Other (please specify)           | 0.00%     | 0 |
| TOTAL                            |           | 7 |

| # | OTHER (PLEASE SPECIFY)  | DATE |
|---|-------------------------|------|
|   | There are no responses. |      |

# Community Collection Events Q3 Priority #2





| ANSWER CHOICES                   | RESPONSES |   |
|----------------------------------|----------