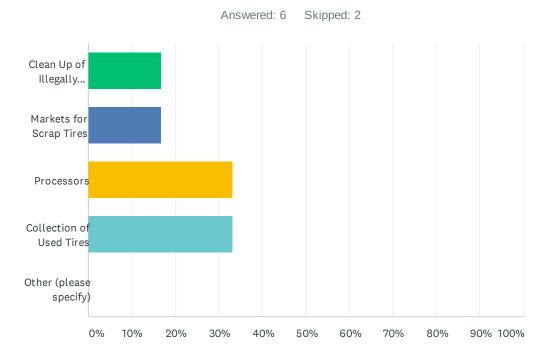

| Waste Type                                                 | Number of Landfills Accepting Waste Type | Percent<br>of Total<br>Tons<br>Disposed | Current<br>Year | 5-year<br>Projection<br>(tons) | 10-year<br>Projection<br>(tons) | 15-year<br>Projection<br>(tons) | 20-year<br>Projection<br>(tons) |
|------------------------------------------------------------|------------------------------------------|-----------------------------------------|-----------------|--------------------------------|---------------------------------|---------------------------------|---------------------------------|
| Waste from<br>CESQGs                                       |                                          |                                         |                 |                                |                                 |                                 |                                 |
| Regulated<br>Asbestos-<br>containing<br>Material<br>(RACM) | 2                                        | 0.06%                                   | 1,688           | 1,899                          | 2,133                           | 2,390                           | 2,673                           |
| Non-RACM                                                   | 3                                        | 0.28%                                   | 7,783           | 8,758                          | 9,835                           | 11,021                          | 12,328                          |
| Dead Animals                                               | 2                                        | 0.01%                                   | 138             | 155                            | 174                             | 195                             | 219                             |
| Sludge                                                     | 3                                        | 0.39%                                   | 10,926          | 12,295                         | 13,807                          | 15,471                          | 17,306                          |
| Grease Trap<br>Waste                                       | 0                                        | 0.00%                                   | 0               | 0                              | 0                               | 0                               | 0                               |
| Septage                                                    | 0                                        | 0.00%                                   | 0               | 0                              | 0                               | 0                               | 0                               |
| Contaminated soil                                          | 2                                        | 0.13%                                   | 3,604           | 4,056                          | 4,554                           | 5,103                           | 5,709                           |
| Tires (split,<br>quartered,<br>shredded)                   | 1                                        | 0.00%                                   | 5               | 6                              | 6                               | 7                               | 8                               |
| Pesticides                                                 | 0                                        | 0.00%                                   | 0               | 0                              | 0                               | 0                               | 0                               |