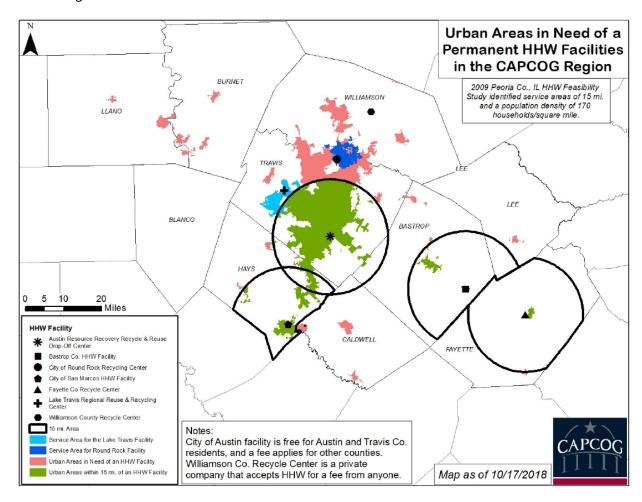

ption, and some materials especially putrescible waste must be disposed of promptly to prevent odor and other problems. The other option is to combine material with neighboring communities to create a quantity of material that makes it economically feasible to treat/process it.

#### Household Hazardous Waste Collection

#### Facility Adequacy:

**Criteria #1:** Collection locations within 15 miles of urban areas (areas with a pop. Density of >170 households per square mile)

Inadequate, see map below for information on where HHW collection facilities are still needed in the CAPCOG region. The region's goal is to have facilities in every county in the region and then add more facilities to address gaps and make properly disposing of HHW convenient for all households in the CAPCOG region.



**Criteria #2:** Facilities contain reuse centers for items that are unexpired and could be useful to other.

Most but not all facilities in the region have reuse centers where the public can find household products that were dropped off at the facility but are still useable and in good condition. The table below shows the hours of operation for HHW collection facilities, who can use each facility, and whether or not the facility has a reuse center.

| Facility<br>Name                                      | Hours of Operation                                                                                                                                                                                    | Service Area