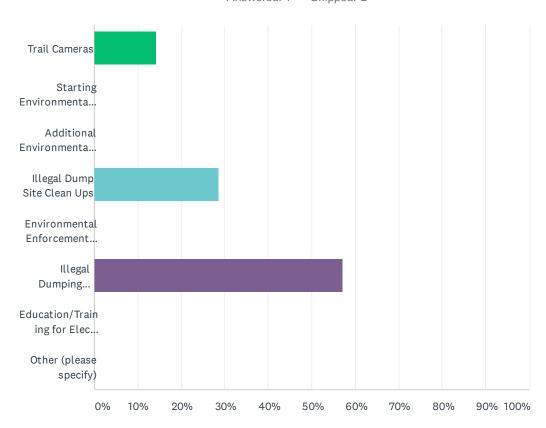

|           | 7 |

| # | OTHER (PLEASE SPECIFY)  | DATE |
|---|-------------------------|------|
|   | There are no responses. |      |

# HHW Disposal Options Q7 Prioritiy #3



| ANSWER CHOICES               | RESPONSES |   |
|------------------------------|-----------|---|
| Permanent Facility Locations | 14.29%    | 1 |
| Hours of Operation           | 42.86%    | 3 |
| Cost of Disposal             | 0.00%     | 0 |
| Safety                       | 28.57%    | 2 |
| Staffing and Training        | 14.29%    | 1 |
| Other (please specify)       | 0.00%     | 0 |
| TOTAL                        |           | 7 |

| # | OTHER (PLEASE SPECIFY)  | DATE |
|---|-------------------------|------|
|   | There are no responses. |      |

Illegal Dumping Q8 Priority #1

Answered: 7 Skipped: 1



| ANSWER CHOICES                                      | RESPONSES |   |
|-----------------------------------------------------|-----------|---|
| Trail Cameras                                       | 14.29%    | 1 |
| Starting Environmental Enforcement Programs         | 0.00%     | 0 |
| Additional Environmental Enforcement Staff          | 0.00%     | 0 |
| Illegal Dump Site Clean Ups                         | 28.57%    | 2 |
| Environmental Enforcement Training                  | 0.00%     | 0 |
| Illegal Dumping Awareness Campaigns                 | 57.14%    | 4 |
| Education/Training for Elected Officials and Courts | 0.00%     | 0 |
| Other (please specify)                              | 0.00%     | 0 |
| TOTAL                                               |           | 7 |

| # |