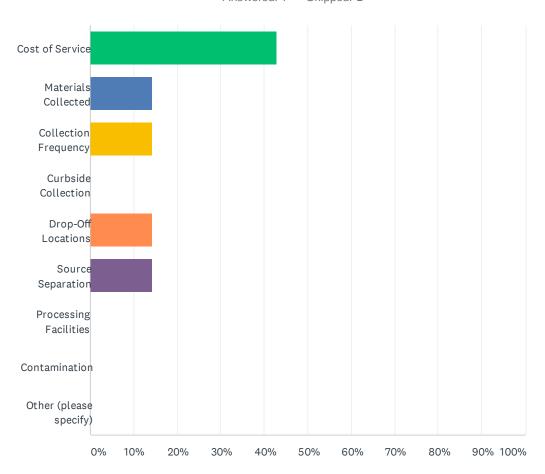

E |
|---|-------------------------|------|
|   | There are no responses. |      |

# Recycling Services Q11 Priority #1





| ANSWER CHOICES         | RESPONSES |   |
|------------------------|-----------|---|
| Cost of Service        | 28.57%    | 2 |
| Materials Collected    | 0.00%     | 0 |
| Collection Frequency   | 14.29%    | 1 |
| Curbside Collection    | 42.86%    | 3 |
| Drop-Off Locations     | 14.29%    | 1 |
| Source Separation      | 0.00%     | 0 |
| Processing Facilities  | 0.00%     | 0 |
| Contamination          | 0.00%     | 0 |
| Other (please specify) | 0.00%     | 0 |
| TOTAL                  |           | 7 |

| # | OTHER (PLEASE SPECIFY)  | DATE |
|---|-------------------------|------|
|   | There are no responses. |      |

# Recycling Services Q12 Priority #2





| ANSWER CHOICES         | RESPONSES |   |
|------------------------|-----------|---|
| Cost of Service        | 42.86%    | 3 |
| Materials Collected    | 14.29%    | 1 |
| Collection Frequency   | 14.29%    | 1 |
| Curbside Collection    | 0.00%     | 0 |
| Drop-Off Locations     | 14.29%    | 1 |
| Source Separation      | 14.29%    | 1 |
| Processing Facilities  | 0.00%     | 0 |
| Contamination          | 0.00%     | 0 |
| Other (please specify) | 0.00%     | 0 |
| TOTAL                  |           | 7 |

| # | OTHER (PLEASE SPECIFY)  | DATE |
|---|-------------------------|------|
|   | There are no responses. |      |

## Recycling Services Q13 Priority #3



| ANSWER CHOICES         | RESPONSES |   |
|------------------------|-----------|---|
| Cost of Service        | 14.29%