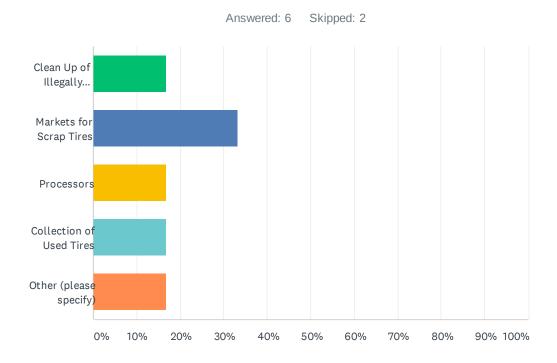

#### II.B. Efforts to Minimize, Reuse, and Recycle Waste

Table II.B. Waste Minimization, Reuse, and Recycling

| Subject                                                                                                                       | Description                                                                                                                                                                                                                                                                                                                                                      |
|-------------------------------------------------------------------------------------------------------------------------------|------------------------------------------------------------------------------------------------------------------------------------------------------------------------------------------------------------------------------------------------------------------------------------------------------------------------------------------------------------------|
| Current Efforts to Minimize<br>Municipal Solid Waste and to<br>Reuse or Recycle Waste                                         | CAPCOG maintains a solid waste advisory committee that meets on a quarterly basis to discuss the program needs, coordinate regional needs, initiate new projects or programs, and facilitate outreach and education on a regional basis.                                                                                                                         |
| Recycling Rate Goal for the<br>Region                                                                                         | CAPCOG's recycling rate goal mirrors the State of Texas rate and has a goal of 40% as established in Texas Health and Safety Code. CAPCOG's current estimated recycling rate is ~ 27.5%                                                                                                                                                                          |
| Recommendations for<br>Encouraging and Achieving a<br>Greater Degree of Waste<br>Minimization and Waste<br>Reuse or Recycling | Recommendations include identifying Material Recycling Facility (MRF) recyclable materials areas of contribution and targeting the "MRF-shed" with consistent messaging amongst municipalities. Recommendation also includes increased outreach and education consistent with the recyclable stream contributing to each MRF, across counties and municipalities |
| Existing or Proposed<br>Community Programs for the<br>Collection of Household<br>Hazardous Waste                              | CAPCOG's priority goal for 2002 - 2022 has been the proper management of HHW. CAPCOG has realized 6 permanent HHW facilities in this time and looks to fund additional facilities as municipalities grow to the size that justifies the establishment of additional permanent facilities.                                                                        |
| Composting Programs for<br>Yard Waste                                                                                         | The recommended composting programs for yard waste and related organic wastes may include:                                                                                                                                                                                                                                                                       |
|                                                                                                                               | oxtimes (I) creation and use of community composting centers;                                                                                                                                                                                                                                                                                                    |
|                                                                                                                               | ⊠ (II) adoption of the "Don't Bag It" program for lawn clippings developed by the Texas Agricultural Extension Service; and                                                                                                                                                                                                                                      |
|                                                                                                                               | ⋈ (III) development and promotion of education programs<br>on home composting, community composting, and the<br>separation of yard waste for use as mulch.                                                                                                                                                                                                       |
| Public Education/Outreach                                                                                                     | CAPCOG funds Outreach & Education (O&E) pass-through grants as monies allow and promotes unified O&E messaging as a part of funded projects. CAPCOG generates and maintains O&E materials, internal & external, for use by local governments, to include TCEQ's host of O&E materials that are available upon request.                                           |