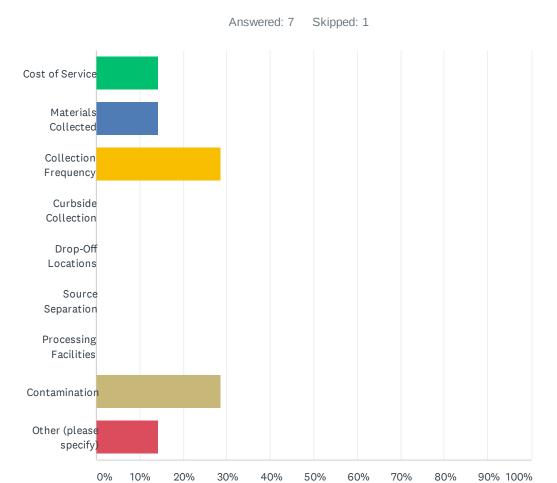

TE |
|---|-------------------------|------|
|   | There are no responses. |      |

# Recycling Services Q12 Priority #2





| ANSWER CHOICES         | RESPONSES |   |
|------------------------|-----------|---|
| Cost of Service        | 42.86%    | 3 |
| Materials Collected    | 14.29%    | 1 |
| Collection Frequency   | 14.29%    | 1 |
| Curbside Collection    | 0.00%     | 0 |
| Drop-Off Locations     | 14.29%    | 1 |
| Source Separation      | 14.29%    | 1 |
| Processing Facilities  | 0.00%     | 0 |
| Contamination          | 0.00%     | 0 |
| Other (please specify) | 0.00%     | 0 |
| TOTAL                  |           | 7 |

| # | OTHER (PLEASE SPECIFY)  | DATE |
|---|-------------------------|------|
|   | There are no responses. |      |

## Recycling Services Q13 Priority #3



| ANSWER CHOICES         | RESPONSES |   |
|------------------------|-----------|---|
| Cost of Service        | 14.29%    | 1 |
| Materials Collected    | 14.29%    | 1 |
| Collection Frequency   | 28.57%    | 2 |
| Curbside Collection    | 0.00%     | 0 |
| Drop-Off Locations     | 0.00%     | 0 |
| Source Separation      | 0.00%     | 0 |
| Processing Facilities  | 0.00%     | 0 |
| Contamination          | 28.57%    | 2 |
| Other (please specify) | 14.29%    | 1 |
| TOTAL                  |           | 7 |

| # | OTHER (PLEASE SPECIFY)                               | DATE              |
|---|------------------------------------------------------|-------------------|
| 1 | Citizen education about how to best utilize facility | 5/20/2021 9:13 AM |

## Solid Waste Services Q14 Priority