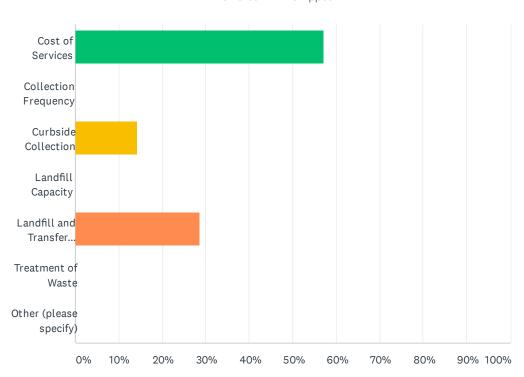

RESPONSES |   |
|------------------------|-----------|---|
| Cost of Service        | 14.29%    | 1 |
| Materials Collected    | 14.29%    | 1 |
| Collection Frequency   | 28.57%    | 2 |
| Curbside Collection    | 0.00%     | 0 |
| Drop-Off Locations     | 0.00%     | 0 |
| Source Separation      | 0.00%     | 0 |
| Processing Facilities  | 0.00%     | 0 |
| Contamination          | 28.57%    | 2 |
| Other (please specify) | 14.29%    | 1 |
| TOTAL                  |           | 7 |

| # | OTHER (PLEASE SPECIFY)                               | DATE              |
|---|------------------------------------------------------|-------------------|
| 1 | Citizen education about how to best utilize facility | 5/20/2021 9:13 AM |

## Solid Waste Services Q14 Priority #1

Answered: 7 Skipped: 1



| ANSWER CHOICES                          | RESPONSES |   |
|-----------------------------------------|-----------|---|
| Cost of Services                        | 57.14%    | 4 |
| Collection Frequency                    | 0.00%     | 0 |
| Curbside Collection                     | 14.29%    | 1 |
| Landfill Capacity                       | 0.00%     | 0 |
| Landfill and Transfer Station Locations | 28.57%    | 2 |
| Treatment of Waste                      | 0.00%     | 0 |
| Other (please specify)                  | 0.00%     | 0 |
| TOTAL                                   |           | 7 |

| # | OTHER (PLEASE SPECIFY)  | DATE |
|---|-------------------------|------|
|   | There are no responses. |      |

## Solid Waste Services Q15 Priority #2





| ANSWER CHOICES