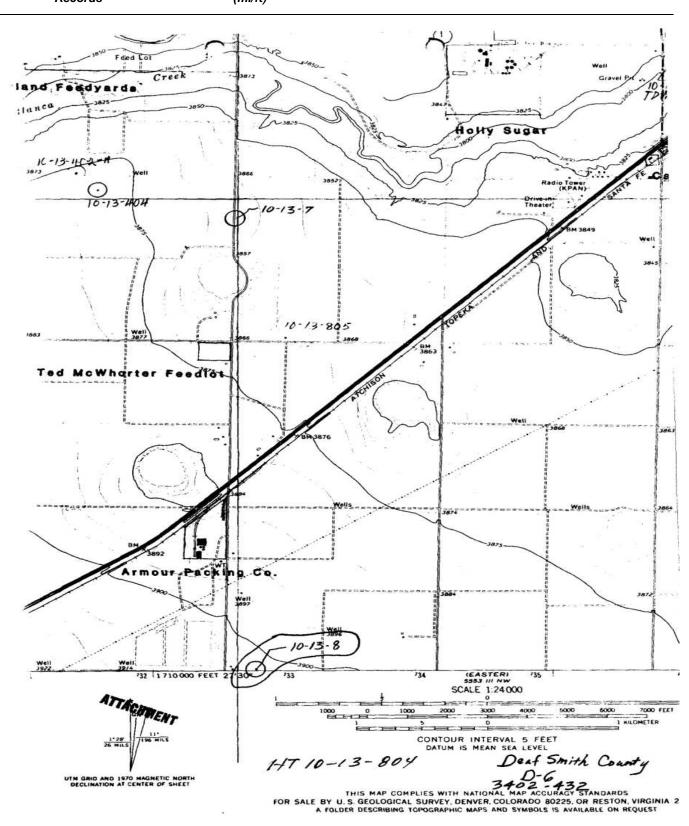

# Item 11. TDPES Discharge/TLAP Disposal Information (Instructions, Pages 30-32)

| a. | Is the facility located on or does the treated effluent cross Native American Land?                                                                                                                                                                 |  |  |  |  |  |
|----|-----------------------------------------------------------------------------------------------------------------------------------------------------------------------------------------------------------------------------------------------------|--|--|--|--|--|
|    | □ Yes ⊠ No                                                                                                                                                                                                                                          |  |  |  |  |  |
| b. | Attach an original full size USGS Topographic Map (or an $8.5"\times11"$ reproduced portion for renewal or amendment applications) with all required information. Check the box next to each item below to confirm it has been included on the map. |  |  |  |  |  |
|    | ☐ Three-miles downstream information                                                                                                                                                                                                                |  |  |  |  |  |
|    | ☑ Applicant's property boundaries                                                                                                                                                                                                                   |  |  |  |  |  |
|    | ☐ Labeled point(s) of discharge ☐ Highlighted discharge route(s)                                                                                                                                                                                    |  |  |  |  |  |
|    | ☐ Effluent disposal site boundaries                                                                                                                                                                                                                 |  |  |  |  |  |
|    | ☐ Sewage sludge disposal site ☐ New and future construction                                                                                                                                                                                         |  |  |  |  |  |
|    | Attachment: C No discharge on site, no sewage sludge and no new or future construction                                                                                                                                                              |  |  |  |  |  |
| c. | Is the location of the sewage sludge disposal site in the existing permit accurate?                                                                                                                                                                 |  |  |  |  |  |
|    | ☐ Yes ☒ No or New Permit                                                                                                                                                                                                                            |  |  |  |  |  |
|    | If no, or a new application, provide an accurate location description: <u>No sewage sludge disposal on site.</u>                                                                                                                                    |  |  |  |  |  |
| d. | . Are the point(s) of discharge in the existing permit correct?                                                                                                                                                                                     |  |  |  |  |  |
|    | ⊠ Yes □ No or New Permit                                                                                                                                                                                                                            |  |  |  |  |  |
|    | If no, or a new application, provide an accurate location description: <u>No points of discharge from the evaporation lagoons.</u>                                                                                                                  |  |  |  |  |  |
| e. | . Are the discharge route(s) in the existing permit correct?                                                                                                                                                                                        |  |  |  |  |  |
|    | ĭ Yes ☐ No or New Permit                                                                                                                                                                                                                            |  |  |  |  |  |
|    | If no, or a new permit, provide an accurate description of the discharge route: <u>No discharge from the Evaporation Lagoons 1 and 2. Wastewater is allowed to evaporate in the evaporation lagoons.</u>                                            |  |  |  |  |  |
| f. | City nearest the outfall(s): $N/A$                                                                                                                                                                                                                  |  |  |  |  |  |
| g. | County in which the outfalls(s) is/are located: <u>N/A</u>                                                                                                                                                                                          |  |  |  |  |  |
| h. | Is or will the treated wastewater discharge to a city, county, or state highway right-of-way, or a flood control district drainage ditch?                                                                                                           |  |  |  |  |  |
|    | □ Yes ⊠ No                                                                                                                                                                                                                                          |  |  |  |  |  |
|    | If yes, indicate by a check mark if: $\square$ Authorization granted $\square$ Authorization pending                                                                                                                                                |  |  |  |  |  |
|    | For new and amendment applications, attach copies of letters that show proof of contact and provide the approval letter upon receipt. Attachment: $\underline{N/A}$                                                                                 |  |  |  |  |  |
|    | For all applications involving an average daily discharge of 5 MGD or more, provide the names of all counties located within 100 statute miles downstream of the point(s) of discharge: $\underline{N/A}$                                           |  |  |  |  |  |