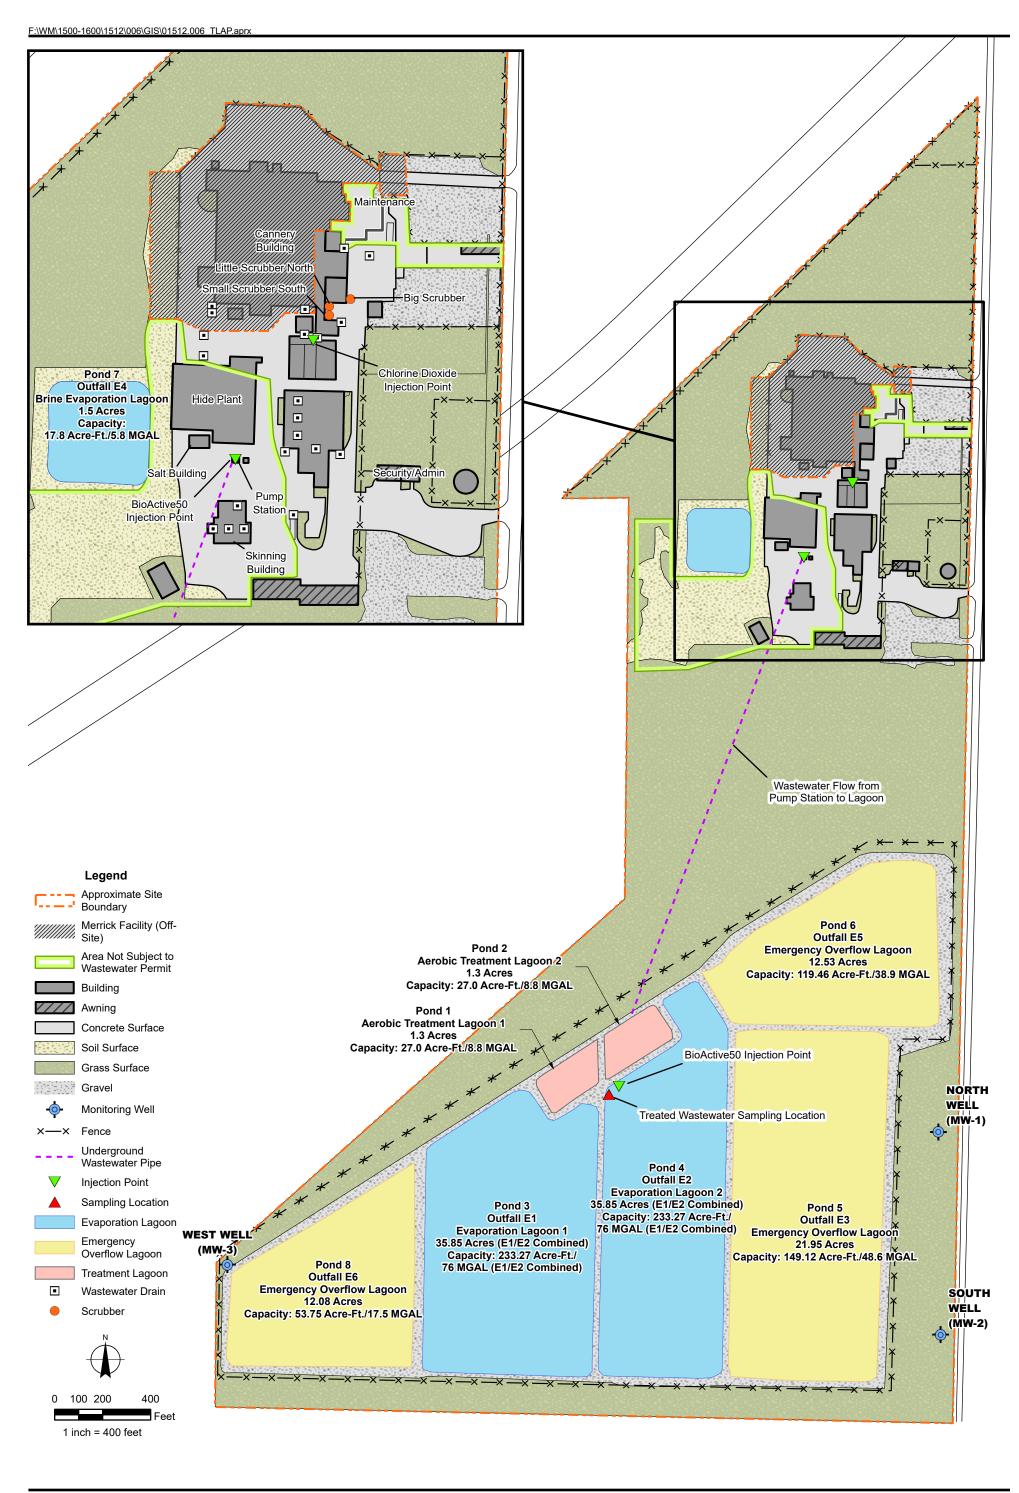

Nutri-Feeds, L.L.C. (CN603708132) operates the Nutri-Feeds facility RN102287257, a rendering and pet food production facility. The facility is located at 3261 Tierra Blanca Road in Hereford, Deaf Smith County, Texas 79045. The Site is seeking a renewal with minor permit amendment to the current permit. These changes include changing the treated wastewater sampling location in the current permit; the removal of the two 24,000-gallon skimmers; the removal of pet treats production activities from the site operations; changing the existing Anaerobic Lagoons 1 and 2 to aerobic treatment regime with Aerobic Treatment Lagoon 2 being equipped with a floating submerged mixer; updating the facility map representation of the pond capacity for the East Emergency Lagoon Pond 6 from 17.5MG to 38.9 MG; and removing Tejas Industries, Inc. (as depicted on the current permit) as a co-permittee, effective with this renewal.

Discharges from the facility are expected to contain wastewater effluent from boiler blowdown, equipment cleaning and sanitation, rendering plant scrubber units, stormwater runoff, Nutri-Feeds Rendering Operations, and washdown water (Hide plant, skinning floor, cannery). Bio-AmpTM is added to the wastewater for grease removal and settling solids and wastewater is pre-treated with chlorine dioxide before being pumped first to the Aerobic Treatment Lagoon 2, equipped with a floating submerged mixer and then to clay-lined Evaporation Lagoons 1 and 2 for evaporation. Brine wastewater is generated from the hide curing operation. Brine/saltwater generated from the hide curing operation is drained to the artificially lined Brine Lagoon for evaporation.