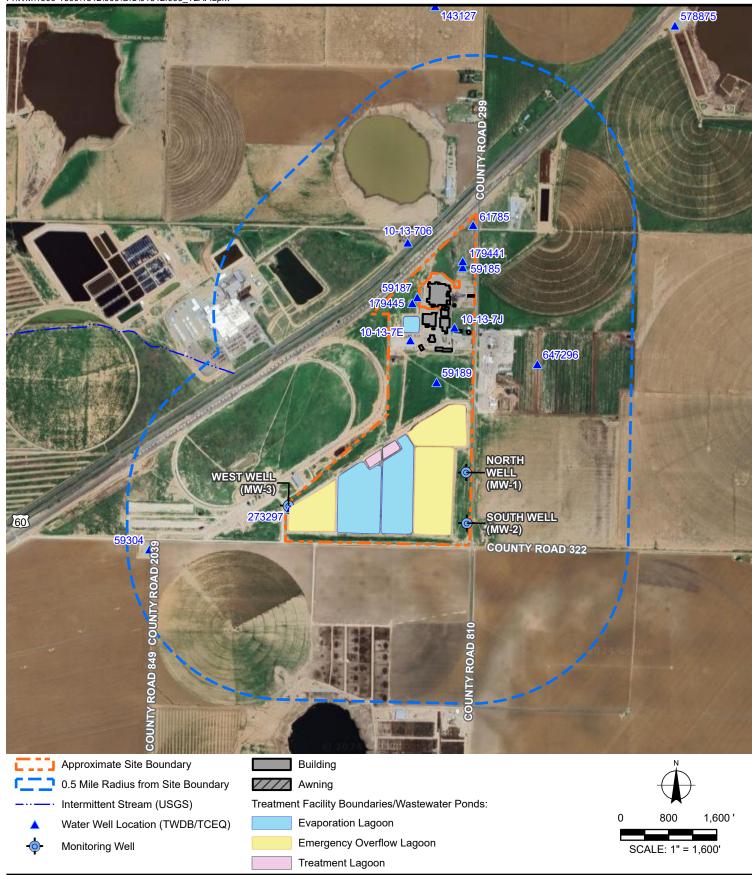

Nutri-Feeds, L.L.C. (CN603708132) operates the Nutri-Feeds facility RN102287257, a rendering and pet food production facility. The facility is located at 3261 Tierra Blanca Road in Hereford, Deaf Smith County, Texas 79045. The Site is seeking a renewal with minor permit amendment to the current permit. These changes include changing the treated wastewater sampling location in the current permit; the removal of the two 24,000-gallon skimmers; the removal of pet treats production activities from the site operations; changing the existing Anaerobic Lagoons 1 and 2 to aerobic treatment regime with Aerobic Treatment Lagoon 2 being equipped with a floating submerged mixer; updating the facility map representation of the pond capacity for the East Emergency Lagoon Pond 6 from 17.5MG to 38.9 MG; and removing Tejas Industries, Inc. (as depicted on the current permit) as a co-permittee, effective with this renewal.

Discharges from the facility are expected to contain wastewater effluent from boiler blowdown, equipment cleaning and sanitation, rendering plant scrubber units, stormwater runoff, Nutri-Feeds Rendering Operations, and washdown water (Hide plant, skinning floor, cannery). Bio-AmpTM is added to the wastewater for grease removal and settling solids and wastewater is pre-treated with chlorine dioxide before being pumped first to the Aerobic Treatment Lagoon 2, equipped with a floating submerged mixer and then to clay-lined Evaporation Lagoons 1 and 2 for evaporation. Brine wastewater is generated from the hide curing operation. Brine/saltwater generated from the hide curing operation is drained to the artificially lined Brine Lagoon for evaporation.