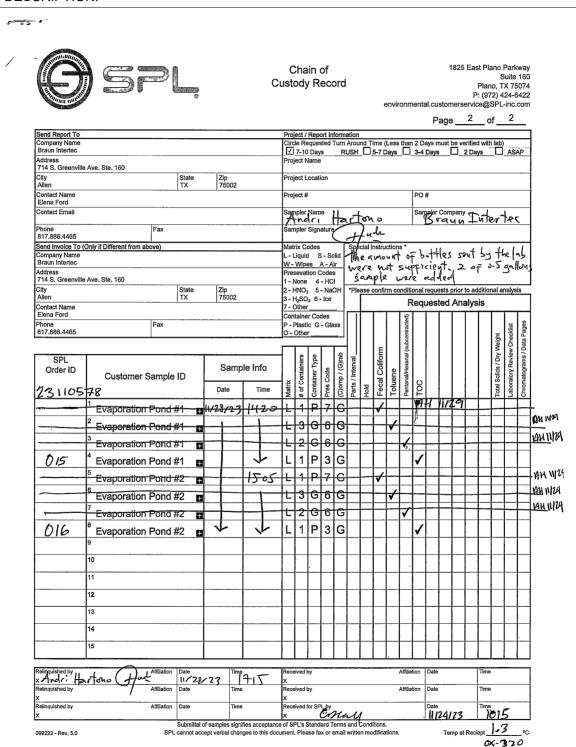

Nutri-Feeds, L.L.C. (CN603708132) operates the Nutri-Feeds facility RN102287257, a rendering and pet food production facility. The facility is located at 3261 Tierra Blanca Road in Hereford, Deaf Smith County, Texas 79045. The Site is seeking a renewal with minor permit amendment to the current permit. These changes include changing the treated wastewater sampling location in the current permit; the removal of the two 24,000-gallon skimmers; the removal of pet treats production activities from the site operations; changing the existing Anaerobic Lagoons 1 and 2 to aerobic treatment regime with Aerobic Treatment Lagoon 2 being equipped with a floating submerged mixer; updating the facility map representation of the pond capacity for the East Emergency Lagoon Pond 6 from 17.5MG to 38.9 MG; and removing Tejas Industries, Inc. (as depicted on the current permit) as a co-permittee, effective with this renewal.

Discharges from the facility are expected to contain wastewater effluent from boiler blowdown, equipment cleaning and sanitation, rendering plant scrubber units, stormwater runoff, Nutri-Feeds Rendering Operations, and washdown water (Hide plant, skinning floor, cannery). Bio-AmpTM is added to the wastewater for grease removal and settling solids and wastewater is pre-treated with chlorine dioxide before being pumped first to the Aerobic Treatment Lagoon 2, equipped with a floating submerged mixer and then to clay-lined Evaporation Lagoons 1 and 2 for evaporation. Brine wastewater is generated from the hide curing operation. Brine/saltwater generated from the hide curing operation is drained to the artificially lined Brine Lagoon for evaporation.