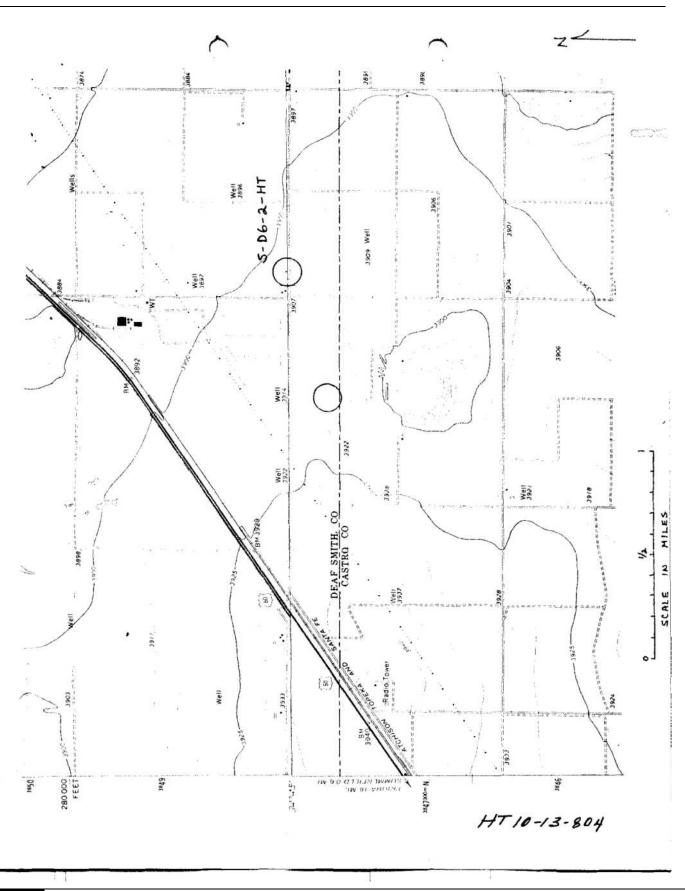

# Item 11. TDPES Discharge/TLAP Disposal Information (Instructions, Pages 30-32)

| a. | Is the facility located on or does the treated effluent cross Native American Land?                                                                                                                                                                 |  |  |  |  |  |
|----|-----------------------------------------------------------------------------------------------------------------------------------------------------------------------------------------------------------------------------------------------------|--|--|--|--|--|
|    | □ Yes ⊠ No                                                                                                                                                                                                                                          |  |  |  |  |  |
| b. | Attach an original full size USGS Topographic Map (or an $8.5"\times11"$ reproduced portion for renewal or amendment applications) with all required information. Check the box next to each item below to confirm it has been included on the map. |  |  |  |  |  |
|    | ☐ Three-miles downstream information                                                                                                                                                                                                                |  |  |  |  |  |
|    | ☑ Applicant's property boundaries                                                                                                                                                                                                                   |  |  |  |  |  |
|    | ☐ Labeled point(s) of discharge ☐ Highlighted discharge route(s)                                                                                                                                                                                    |  |  |  |  |  |
|    | ☐ Effluent disposal site boundaries                                                                                                                                                                                                                 |  |  |  |  |  |
|    | ☐ Sewage sludge disposal site ☐ New and future construction                                                                                                                                                                                         |  |  |  |  |  |
|    | Attachment: C No discharge on site, no sewage sludge and no new or future construction                                                                                                                                                              |  |  |  |  |  |
| c. | Is the location of the sewage sludge disposal site in the existing permit accurate?                                                                                                                                                                 |  |  |  |  |  |
|    | ☐ Yes ☒ No or New Permit                                                                                                                                                                                                                            |  |  |  |  |  |
|    | If no, or a new application, provide an accurate location description: <u>No sewage sludge disposal on site.</u>                                                                                                                                    |  |  |  |  |  |
| d. | . Are the point(s) of discharge in the existing permit correct?                                                                                                                                                                                     |  |  |  |  |  |
|    | ⊠ Yes □ No or New Permit                                                                                                                                                                                                                            |  |  |  |  |  |
|    | If no, or a new application, provide an accurate location description: <u>No points of discharge from the evaporation lagoons.</u>                                                                                                                  |  |  |  |  |  |
| e. | . Are the discharge route(s) in the existing permit correct?                                                                                                                                                                                        |  |  |  |  |  |
|    | ĭ Yes ☐ No or New Permit                                                                                                                                                                                                                            |  |  |  |  |  |
|    | If no, or a new permit, provide an accurate description of the discharge route: <u>No discharge from the Evaporation Lagoons 1 and 2. Wastewater is allowed to evaporate in the evaporation lagoons.</u>                                            |  |  |  |  |  |
| f. | City nearest the outfall(s): $N/A$                                                                                                                                                                                                                  |  |  |  |  |  |
| g. | County in which the outfalls(s) is/are located: <u>N/A</u>                                                                                                                                                                                          |  |  |  |  |  |
| h. | Is or will the treated wastewater discharge to a city, county, or state highway right-of-way, or a flood control district drainage ditch?                                                                                                           |  |  |  |  |  |
|    | □ Yes ⊠ No                                                                                                                                                                                                                                          |  |  |  |  |  |
|    | If yes, indicate by a check mark if: $\square$ Authorization granted $\square$ Authorization pending                                                                                                                                                |  |  |  |  |  |
|    | For new and amendment applications, attach copies of letters that show proof of contact and provide the approval letter upon receipt. Attachment: $\underline{N/A}$                                                                                 |  |  |  |  |  |
|    | For all applications involving an average daily discharge of 5 MGD or more, provide the names of all counties located within 100 statute miles downstream of the point(s) of discharge: $\underline{N/A}$                                           |  |  |  |  |  |