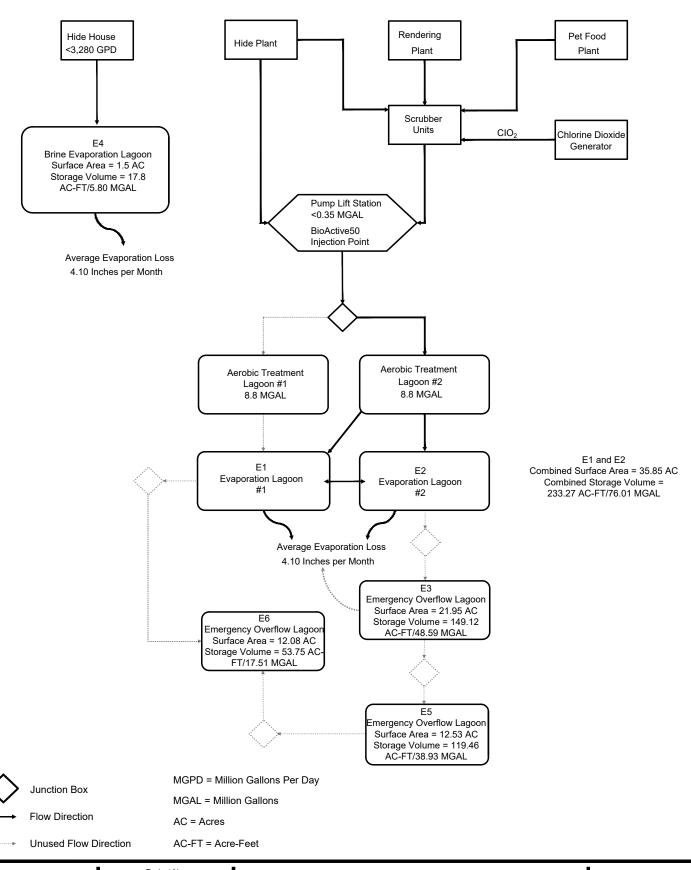

Nutri-Feeds, L.L.C. (CN603708132) operates the Nutri-Feeds facility RN102287257, a rendering and pet food production facility. The facility is located at 3261 Tierra Blanca Road in Hereford, Deaf Smith County, Texas 79045. The Site is seeking a renewal with minor permit amendment to the current permit. These changes include changing the treated wastewater sampling location in the current permit; the removal of the two 24,000-gallon skimmers; the removal of pet treats production activities from the site operations; changing the existing Anaerobic Lagoons 1 and 2 to aerobic treatment regime with Aerobic Treatment Lagoon 2 being equipped with a floating submerged mixer; updating the facility map representation of the pond capacity for the East Emergency Lagoon Pond 6 from 17.5MG to 38.9 MG; and removing Tejas Industries, Inc. (as depicted on the current permit) as a co-permittee, effective with this renewal.

Discharges from the facility are expected to contain wastewater effluent from boiler blowdown, equipment cleaning and sanitation, rendering plant scrubber units, stormwater runoff, Nutri-Feeds Rendering Operations, and washdown water (Hide plant, skinning floor, cannery). Bio-AmpTM is added to the wastewater for grease removal and settling solids and wastewater is pre-treated with chlorine dioxide before being pumped first to the Aerobic Treatment Lagoon 2, equipped with a floating submerged mixer and then to clay-lined Evaporation Lagoons 1 and 2 for evaporation. Brine wastewater is generated from the hide curing operation. Brine/saltwater generated from the hide curing operation is drained to the artificially lined Brine Lagoon for evaporation.