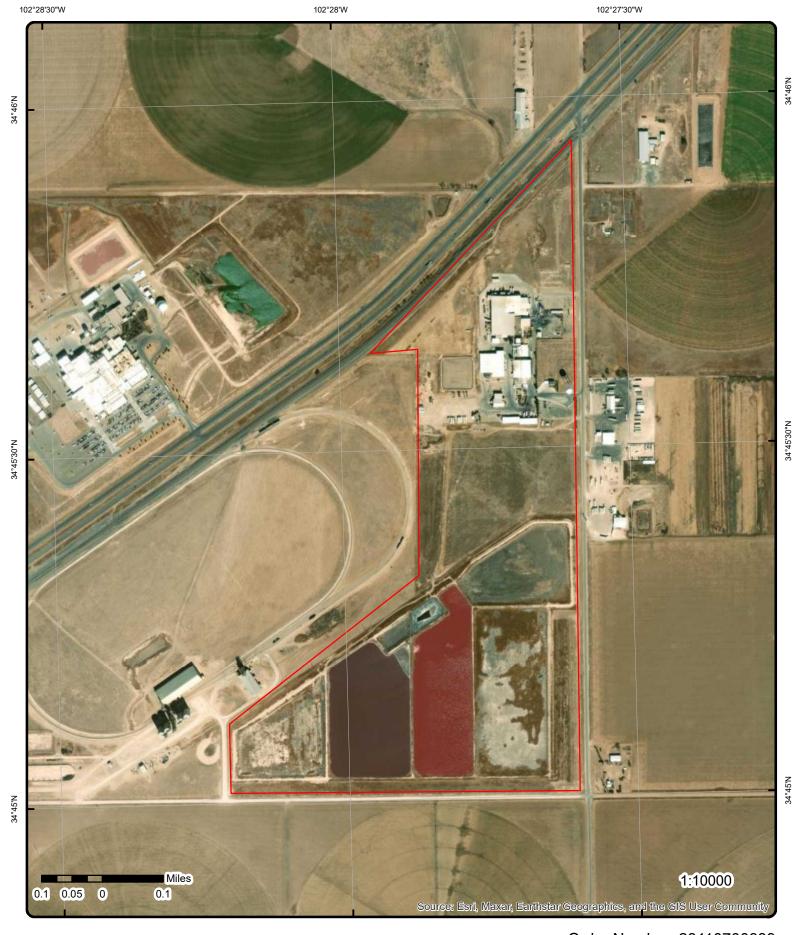

Nutri-Feeds, L.L.C. (CN603708132) operates the Nutri-Feeds facility RN102287257, a rendering and pet food production facility. The facility is located at 3261 Tierra Blanca Road in Hereford, Deaf Smith County, Texas 79045. The Site is seeking a renewal with minor permit amendment to the current permit. These changes include changing the treated wastewater sampling location in the current permit; the removal of the two 24,000-gallon skimmers; the removal of pet treats production activities from the site operations; changing the existing Anaerobic Lagoons 1 and 2 to aerobic treatment regime with Aerobic Treatment Lagoon 2 being equipped with a floating submerged mixer; updating the facility map representation of the pond capacity for the East Emergency Lagoon Pond 6 from 17.5MG to 38.9 MG; and removing Tejas Industries, Inc. (as depicted on the current permit) as a co-permittee, effective with this renewal.

Discharges from the facility are expected to contain wastewater effluent from boiler blowdown, equipment cleaning and sanitation, rendering plant scrubber units, stormwater runoff, Nutri-Feeds Rendering Operations, and washdown water (Hide plant, skinning floor, cannery). Bio-AmpTM is added to the wastewater for grease removal and settling solids and wastewater is pre-treated with chlorine dioxide before being pumped first to the Aerobic Treatment Lagoon 2, equipped with a floating submerged mixer and then to clay-lined Evaporation Lagoons 1 and 2 for evaporation. Brine wastewater is generated from the hide curing operation. Brine/saltwater generated from the hide curing operation is drained to the artificially lined Brine Lagoon for evaporation.