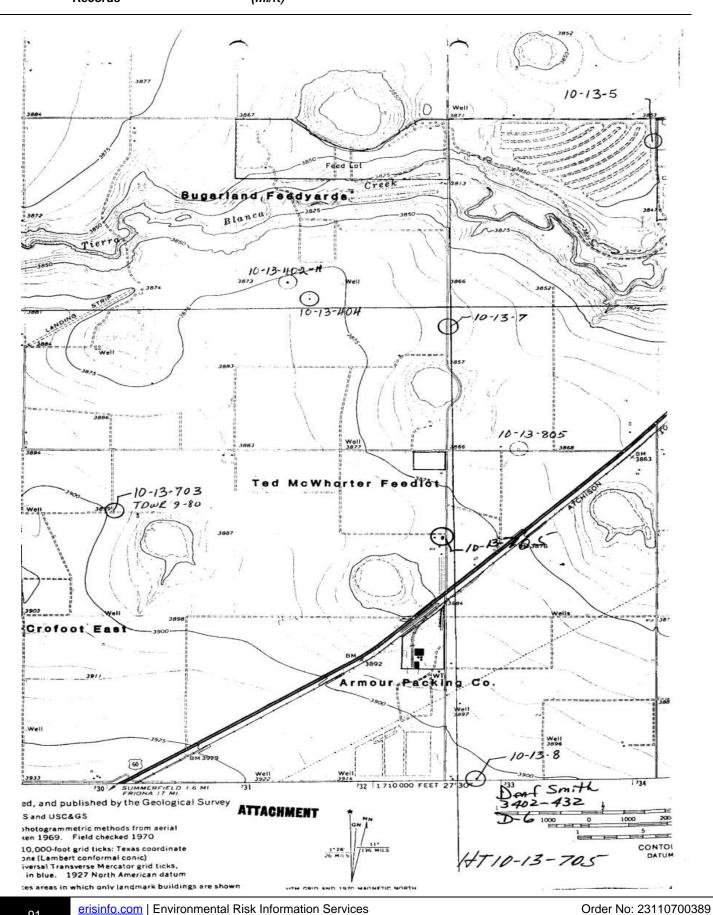

# Item 11. TDPES Discharge/TLAP Disposal Information (Instructions, Pages 30-32)

| a. | Is the facility located on or does the treated effluent cross Native American Land?                                                                                                                                                                 |  |  |  |  |  |
|----|-----------------------------------------------------------------------------------------------------------------------------------------------------------------------------------------------------------------------------------------------------|--|--|--|--|--|
|    | □ Yes ⊠ No                                                                                                                                                                                                                                          |  |  |  |  |  |
| b. | Attach an original full size USGS Topographic Map (or an $8.5"\times11"$ reproduced portion for renewal or amendment applications) with all required information. Check the box next to each item below to confirm it has been included on the map. |  |  |  |  |  |
|    | ☐ Three-miles downstream information                                                                                                                                                                                                                |  |  |  |  |  |
|    | ☑ Applicant's property boundaries                                                                                                                                                                                                                   |  |  |  |  |  |
|    | ☐ Labeled point(s) of discharge ☐ Highlighted discharge route(s)                                                                                                                                                                                    |  |  |  |  |  |
|    | ☐ Effluent disposal site boundaries                                                                                                                                                                                                                 |  |  |  |  |  |
|    | ☐ Sewage sludge disposal site ☐ New and future construction                                                                                                                                                                                         |  |  |  |  |  |
|    | Attachment: C No discharge on site, no sewage sludge and no new or future construction                                                                                                                                                              |  |  |  |  |  |
| c. | Is the location of the sewage sludge disposal site in the existing permit accurate?                                                                                                                                                                 |  |  |  |  |  |
|    | ☐ Yes ☒ No or New Permit                                                                                                                                                                                                                            |  |  |  |  |  |
|    | If no, or a new application, provide an accurate location description: <u>No sewage sludge disposal on site.</u>                                                                                                                                    |  |  |  |  |  |
| d. | . Are the point(s) of discharge in the existing permit correct?                                                                                                                                                                                     |  |  |  |  |  |
|    | ⊠ Yes □ No or New Permit                                                                                                                                                                                                                            |  |  |  |  |  |
|    | If no, or a new application, provide an accurate location description: <u>No points of discharge from the evaporation lagoons.</u>                                                                                                                  |  |  |  |  |  |
| e. | . Are the discharge route(s) in the existing permit correct?                                                                                                                                                                                        |  |  |  |  |  |
|    | ĭ Yes ☐ No or New Permit                                                                                                                                                                                                                            |  |  |  |  |  |
|    | If no, or a new permit, provide an accurate description of the discharge route: <u>No discharge from the Evaporation Lagoons 1 and 2. Wastewater is allowed to evaporate in the evaporation lagoons.</u>                                            |  |  |  |  |  |
| f. | City nearest the outfall(s): $N/A$                                                                                                                                                                                                                  |  |  |  |  |  |
| g. | County in which the outfalls(s) is/are located: <u>N/A</u>                                                                                                                                                                                          |  |  |  |  |  |
| h. | Is or will the treated wastewater discharge to a city, county, or state highway right-of-way, or a flood control district drainage ditch?                                                                                                           |  |  |  |  |  |
|    | □ Yes ⊠ No                                                                                                                                                                                                                                          |  |  |  |  |  |
|    | If yes, indicate by a check mark if: $\square$ Authorization granted $\square$ Authorization pending                                                                                                                                                |  |  |  |  |  |
|    | For new and amendment applications, attach copies of letters that show proof of contact and provide the approval letter upon receipt. Attachment: $\underline{N/A}$                                                                                 |  |  |  |  |  |
|    | For all applications involving an average daily discharge of 5 MGD or more, provide the names of all counties located within 100 statute miles downstream of the point(s) of discharge: $\underline{N/A}$                                           |  |  |  |  |  |

|     | If no, or a new application, provide an accurate location description: <u>Effluent is disposed of in lagoons where it does not discharge, but instead is allowed to evaporate.</u>                                                                                    |
|-----|-----------------------------------------------------------------------------------------------------------------------------------------------------------------------------------------------------------------------------------------------------------------------|
| j.  | City nearest the disposal site: <u>Hereford</u>                                                                                                                                                                                                                       |
| k.  | County in which the disposal site is located: <u>Deaf Smith</u>                                                                                                                                                                                                       |
| l.  | Disposal Site Latitude: 34.75241 Longitude: -102.46496                                                                                                                                                                                                                |
| m.  | For TLAPs, describe how effluent is/will be routed from the treatment facility to the disposal site: <u>Effluent flows to Aerobic Treatment Lagoon 2 before flowing into Evaporation Lagoons 1 and 2 for evaporation.</u>                                             |
| n.  | For TLAPs, identify the nearest watercourse to the disposal site to which rainfall runoff might flow if not contained: <u>Tierra Blanca Creek (Segment ID 0229B)</u> , <u>which eventually flows to the Upper Prairie Dog Town Fork Red River (Segment ID 0229)</u> . |
| It€ | em 12. MISCELLANEOUS INFORMATION (Instructions, Page 32)                                                                                                                                                                                                              |
| a.  | Did any person formerly employed by the TCEQ represent your company and get paid for service regarding this application?                                                                                                                                              |
|     | □ Yes ⊠ No                                                                                                                                                                                                                                                            |
|     | If yes, list each person: $N/A$                                                                                                                                                                                                                                       |
| b.  | Do you owe any fees to the TCEQ?                                                                                                                                                                                                                                      |
|     | □ Yes ⊠ No                                                                                                                                                                                                                                                            |
|     | If yes, provide the account no.: $\underline{N/A}$ and total amount due: $\underline{N/A}$                                                                                                                                                                            |
| c.  | Do you owe any penalties to the TCEQ?                                                                                                                                                                                                                                 |
|     | □ Yes ⋈ No                                                                                                                                                                                                                                                            |
|     | If yes, provide the enforcement order no.: $N/A$ and amount due: $N/A$                                                                                                                                                                                                |