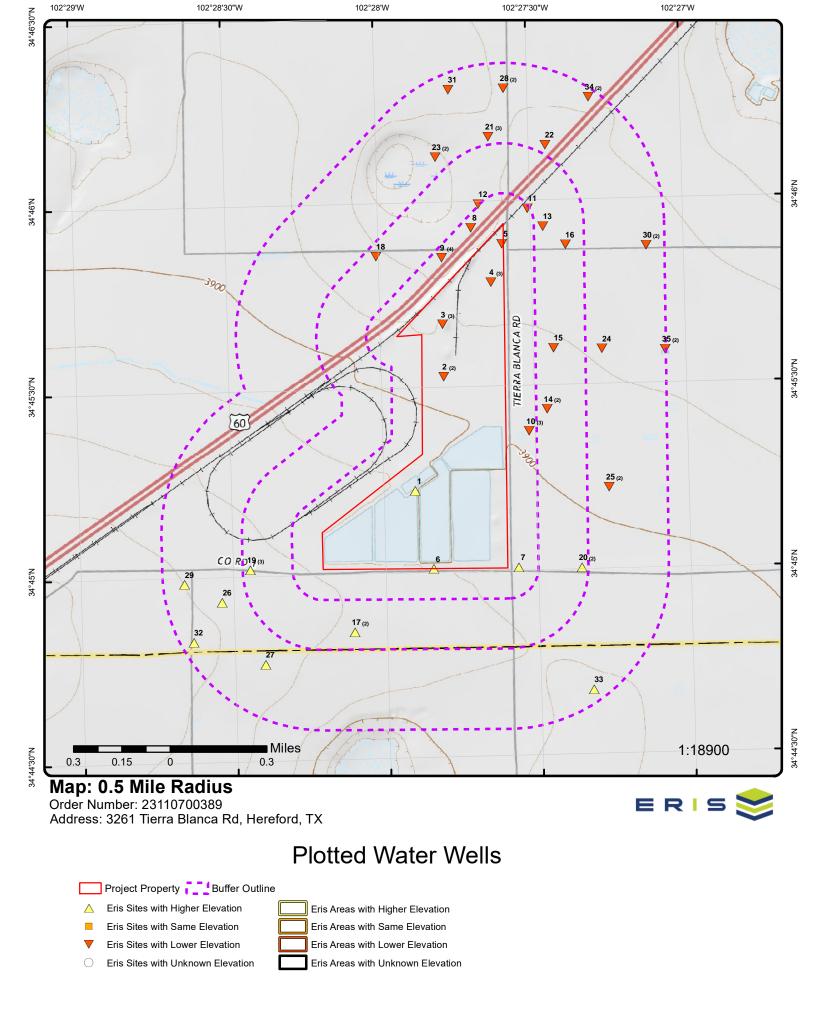

Nutri-Feeds, L.L.C. (CN603708132) operates the Nutri-Feeds facility RN102287257, a rendering and pet food production facility. The facility is located at 3261 Tierra Blanca Road in Hereford, Deaf Smith County, Texas 79045. The Site is seeking a renewal with minor permit amendment to the current permit. These changes include changing the treated wastewater sampling location in the current permit; the removal of the two 24,000-gallon skimmers; the removal of pet treats production activities from the site operations; changing the existing Anaerobic Lagoons 1 and 2 to aerobic treatment regime with Aerobic Treatment Lagoon 2 being equipped with a floating submerged mixer; updating the facility map representation of the pond capacity for the East Emergency Lagoon Pond 6 from 17.5MG to 38.9 MG; and removing Tejas Industries, Inc. (as depicted on the current permit) as a co-permittee, effective with this renewal.

Discharges from the facility are expected to contain wastewater effluent from boiler blowdown, equipment cleaning and sanitation, rendering plant scrubber units, stormwater runoff, Nutri-Feeds Rendering Operations, and washdown water (Hide plant, skinning floor, cannery). Bio-AmpTM is added to the wastewater for grease removal and settling solids and wastewater is pre-treated with chlorine dioxide before being pumped first to the Aerobic Treatment Lagoon 2, equipped with a floating submerged mixer and then to clay-lined Evaporation Lagoons 1 and 2 for evaporation. Brine wastewater is generated from the hide curing operation. Brine/saltwater generated from the hide curing operation is drained to the artificially lined Brine Lagoon for evaporation.