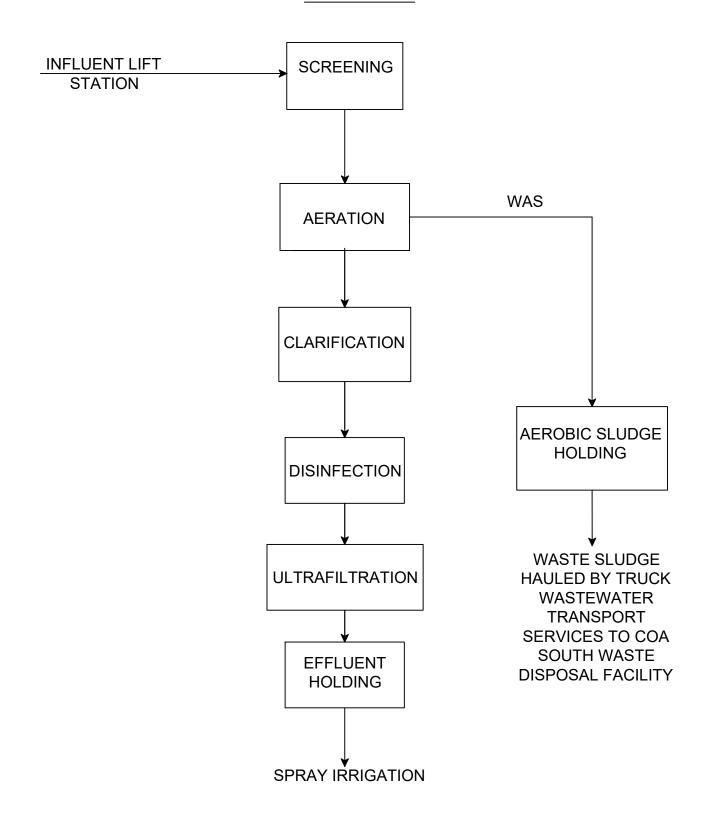

### Domestic Administrative Report 1.0 Plain Language Summary

The Villas on Travis Condominiums Owners' Association (CN 600799381) Wastewater Treatment Plant (RN101525616) is an activated sludge process plant operated in the extended aeration mode. Treatment units include a lift station, bar screen, aeration basin, final clarifier, digester, chlorine contact chamber, tertiary filters and an ultrafiltration unit. The wastewater treatment plant and disposal site are located at 2918 Ranch Road 620 North, approximately 200 feet northwest of Ranch Road 620 at a point 1.8 miles west of Mansfield Dam and adjacent to Lake Travis, in Travis County, Texas 78734.

This application is for a renewal to dispose a daily average flow not to exceed 32,000 gallons per day of treated domestic wastewater via spray irrigation system with a minimum area of 4.24 acres of public access land. The facility includes an effluent storage tank with a total capacity of 0.58 acre-feet for storage of treated effluent prior to irrigation. The facility also includes an evaporation/infiltration pond with a total capacity of 0.49 acre-feet for effluent disposal. This permit will not authorize the discharge of pollutants into water of the state.