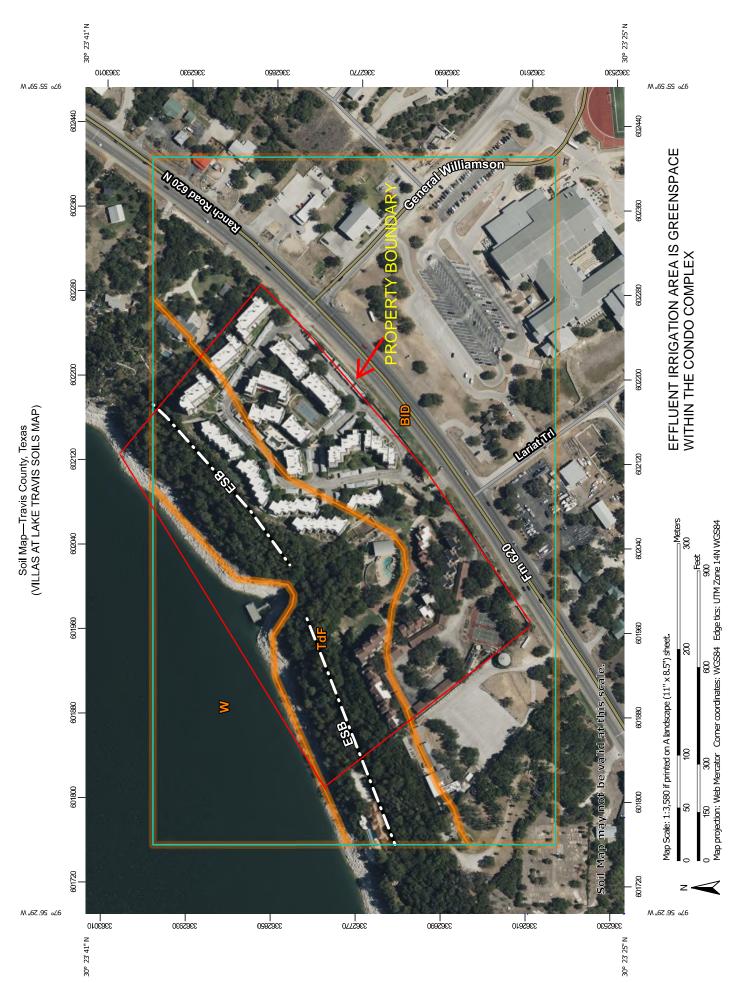

### Domestic Administrative Report 1.0 Plain Language Summary

The Villas on Travis Condominiums Owners' Association (CN 600799381) Wastewater Treatment Plant (RN101525616) is an activated sludge process plant operated in the extended aeration mode. Treatment units include a lift station, bar screen, aeration basin, final clarifier, digester, chlorine contact chamber, tertiary filters and an ultrafiltration unit. The wastewater treatment plant and disposal site are located at 2918 Ranch Road 620 North, approximately 200 feet northwest of Ranch Road 620 at a point 1.8 miles west of Mansfield Dam and adjacent to Lake Travis, in Travis County, Texas 78734.

This application is for a renewal to dispose a daily average flow not to exceed 32,000 gallons per day of treated domestic wastewater via spray irrigation system with a minimum area of 4.24 acres of public access land. The facility includes an effluent storage tank with a total capacity of 0.58 acre-feet for storage of treated effluent prior to irrigation. The facility also includes an evaporation/infiltration pond with a total capacity of 0.49 acre-feet for effluent disposal. This permit will not authorize the discharge of pollutants into water of the state.