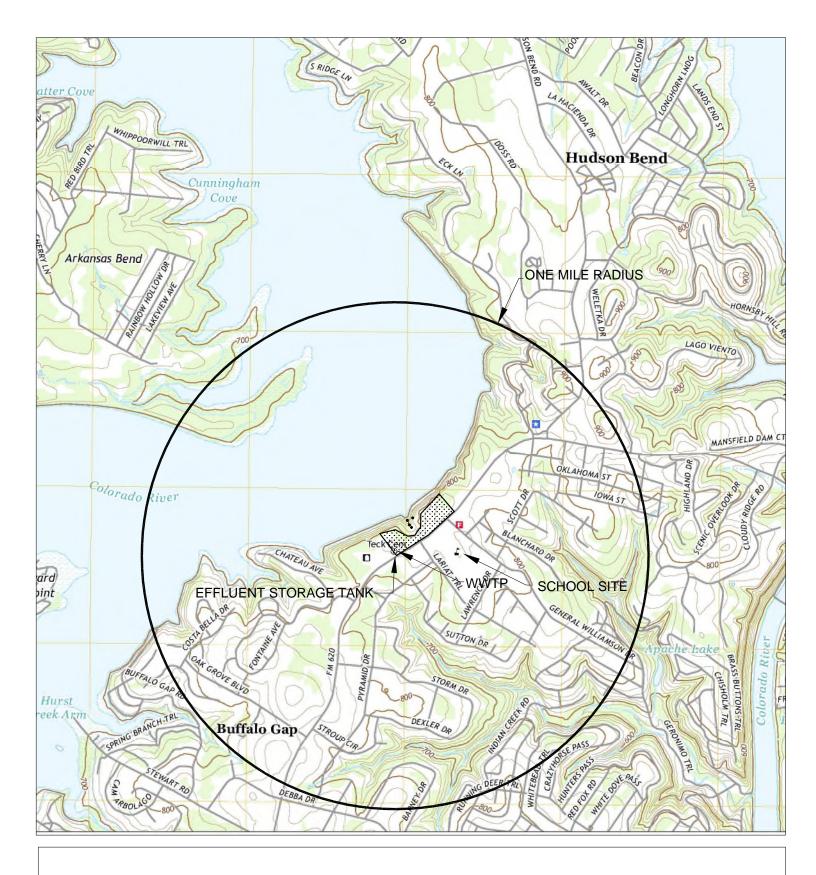

### Domestic Administrative Report 1.0 Plain Language Summary

The Villas on Travis Condominiums Owners' Association (CN 600799381) Wastewater Treatment Plant (RN101525616) is an activated sludge process plant operated in the extended aeration mode. Treatment units include a lift station, bar screen, aeration basin, final clarifier, digester, chlorine contact chamber, tertiary filters and an ultrafiltration unit. The wastewater treatment plant and disposal site are located at 2918 Ranch Road 620 North, approximately 200 feet northwest of Ranch Road 620 at a point 1.8 miles west of Mansfield Dam and adjacent to Lake Travis, in Travis County, Texas 78734.

This application is for a renewal to dispose a daily average flow not to exceed 32,000 gallons per day of treated domestic wastewater via spray irrigation system with a minimum area of 4.24 acres of public access land. The facility includes an effluent storage tank with a total capacity of 0.58 acre-feet for storage of treated effluent prior to irrigation. The facility also includes an evaporation/infiltration pond with a total capacity of 0.49 acre-feet for effluent disposal. This permit will not authorize the discharge of pollutants into water of the state.

### PERMIT NO. WQ0011532001

APPLICATION. Villas on Travis Condominiums Owners' Association, 611 South Congress #510, Austin, Texas 78704, has applied to the Texas Commission on Environmental Quality (TCEQ) to renew Texas Land Application Permit (TLAP) No. WQ0011532001 to authorize the disposal of treated wastewater at a volume not to exceed a daily average flow of 32,000 gallons per day via surface irrigation of 4.24 acres of public access land. The domestic wastewater treatment facility and disposal area are located at 2918 Ranch Road 620 North, in Travis County, Texas 78734. TCEQ received this application on July 22, 2024. The permit application will be available for viewing and copying at Lake Travis Community Library, 1938 Lohmans Crossing Road, Austin, in Travis County, Texas prior to the date this notice is published in the newspaper. The application, including any updates, and associated notices are available electronically at the following webpage: