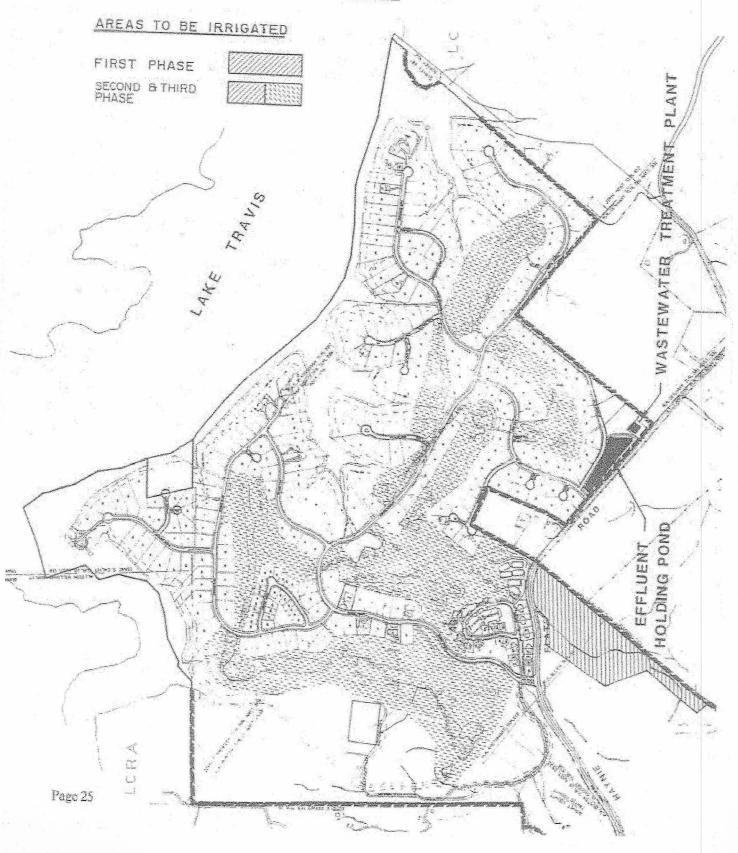

General Description and Location of Waste Disposal System:

Description: The Lakeside Utility Wastewater Treatment Facility consists of an activated sludge process plant using complete mix mode. Treatment units include a bar screen, two aeration basina, a sludge digester, a final clarifier, and a chlorine contact basin. The permittee is authorized to dispose of treated domestic wastewater effluent at a daily average flow not to exceed 0.160 million gallons per day (MGD) via surface irrigation of 193 acres of golf course land. The facility includes a storage pond with a total surface area of 1.98 acres and total capacity of 19.73 acre-feet for storage of treated effluent prior to irrigation. Application rates to the irrigated land shall not exceed 0.93 acre-feet per year per acre irrigated.

Location: The wastewater treatment facility and disposal site are located on Haynie Flat Road, approximately two miles north of the intersection of State Highway 71 and Haynie Road, in Travis County, Texas 78669. (See Attachment A.)