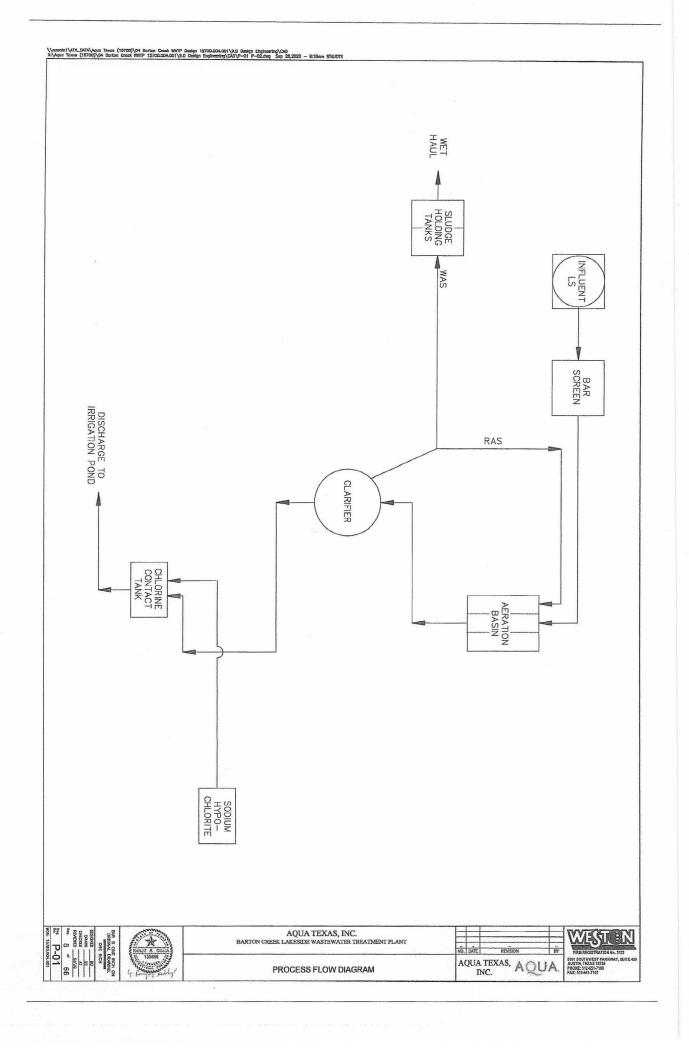

General Description and Location of Waste Disposal System:

Description: The Lakeside Utility Wastewater Treatment Facility consists of an activated sludge process plant using complete mix mode. Treatment units include a bar screen, two aeration basina, a sludge digester, a final clarifier, and a chlorine contact basin. The permittee is authorized to dispose of treated domestic wastewater effluent at a daily average flow not to exceed 0.160 million gallons per day (MGD) via surface irrigation of 193 acres of golf course land. The facility includes a storage pond with a total surface area of 1.98 acres and total capacity of 19.73 acre-feet for storage of treated effluent prior to irrigation. Application rates to the irrigated land shall not exceed 0.93 acre-feet per year per acre irrigated.