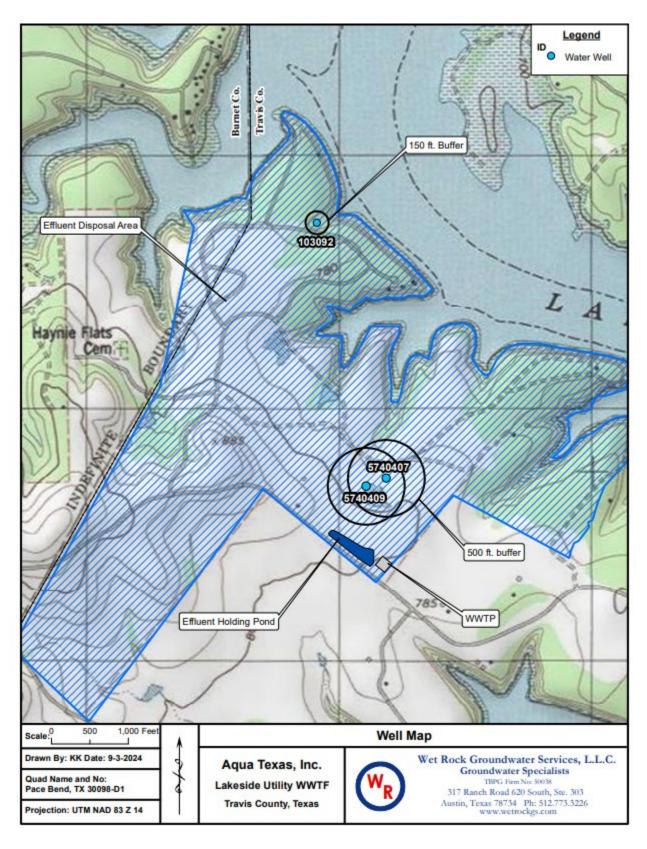

Location: The wastewater treatment facility and disposal site are located on Haynie Flat Road, approximately two miles north of the intersection of State Highway 71 and Haynie Road, in Travis County, Texas 78669. (See Attachment A.)

Drainage Area: The wastewater treatment facility and disposal site are located in the drainage basin of Lake Travis in Segment No. 1404 of the Colorado River Basin. No discharge of pollutants into water in the state is authorized by this permit.