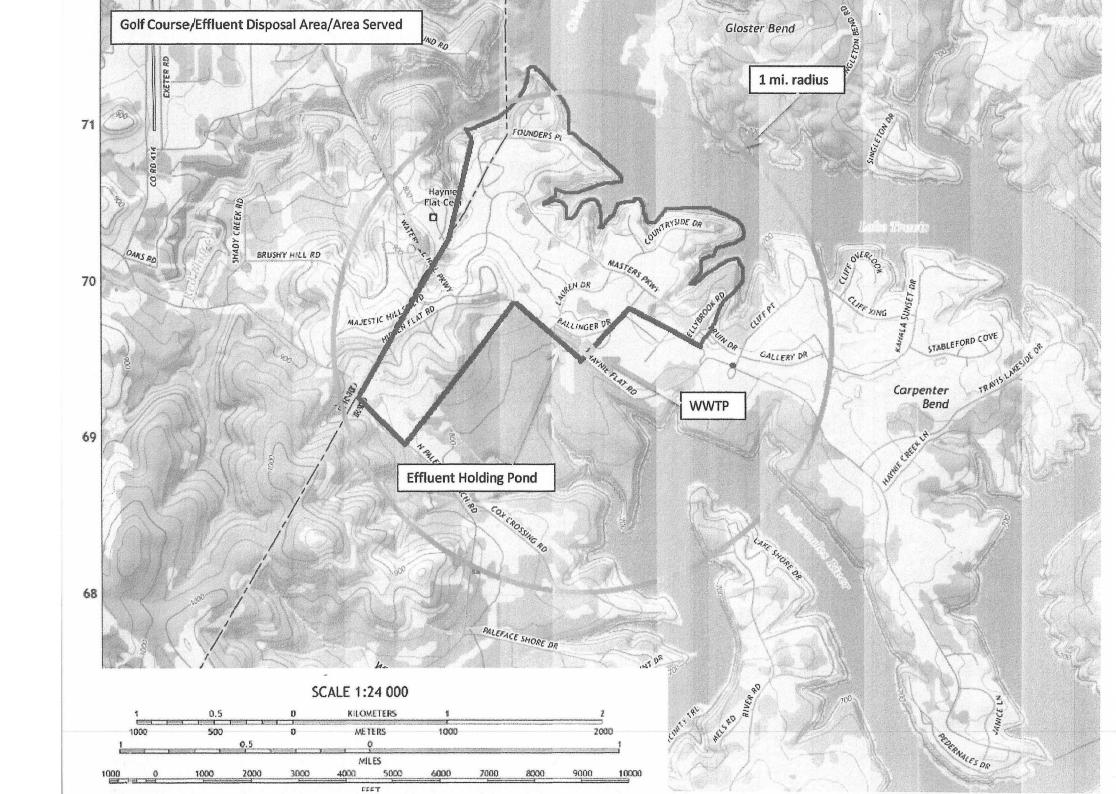

Location: The wastewater treatment facility and disposal site are located on Haynie Flat Road, approximately two miles north of the intersection of State Highway 71 and Haynie Road, in Travis County, Texas 78669. (See Attachment A.)

Drainage Area: The wastewater treatment facility and disposal site are located in the drainage basin of Lake Travis in Segment No. 1404 of the Colorado River Basin. No discharge of pollutants into water in the state is authorized by this permit.