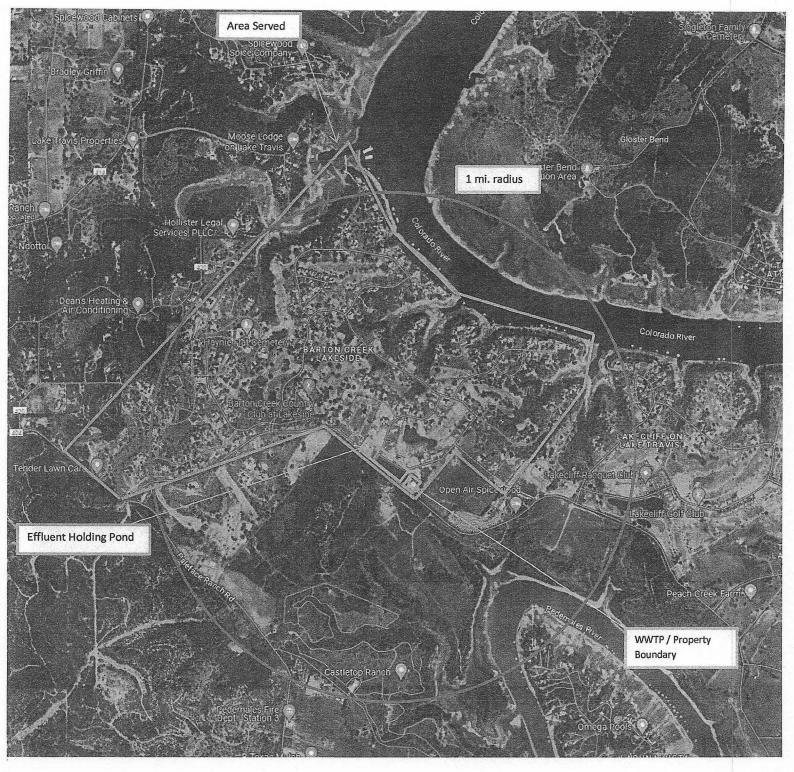

Location: The wastewater treatment facility and disposal site are located on Haynie Flat Road, approximately two miles north of the intersection of State Highway 71 and Haynie Road, in Travis County, Texas 78669. (See Attachment A.)

Drainage Area: The wastewater treatment facility and disposal site are located in the drainage basin of Lake Travis in Segment No. 1404 of the Colorado River Basin. No discharge of pollutants into water in the state is authorized by this permit.