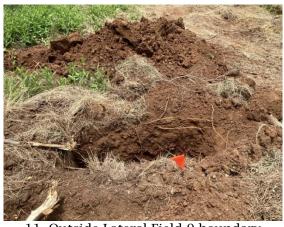

- The lateral system would need to be looped to achieve even distribution The lateral lines are looped, and this was confirmed in the field investigation conducted last year;
- The overall system would need 3 days of wet weather storage The system currently meets this requirement.
- The wastewater application rate is limited to 0.1 gallons/day/ft<sup>2</sup> of lateral field An evaluation of historical flow data from water meters installed in each of the homes served by the system indicates that the lateral field area is adequate; and
- The application system would have to have equal pressure and distribution throughout, accomplished by pumping wastewater to the application fields The system currently operates as a gravity flow system, but the permittee has committed to installing the necessary pumping modifications. The permittee is proposing to install these upgrades while the permit application is undergoing technical review and processing, such that the system will be in place and functional by the time the permit is issued.