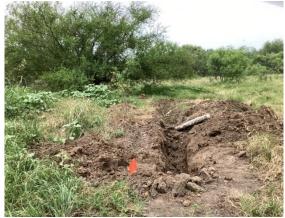

- The lateral system would need to be looped to achieve even distribution The lateral lines are looped, and this was confirmed in the field investigation conducted last year;
- The overall system would need 3 days of wet weather storage The system currently meets this requirement.
- The wastewater application rate is limited to 0.1 gallons/day/ft<sup>2</sup> of lateral field An evaluation of historical flow data from water meters installed in each of the homes served by the system indicates that the lateral field area is adequate; and
- The application system would have to have equal pressure and distribution throughout, accomplished by pumping wastewater to the application fields The system currently operates as a gravity flow system, but the permittee has committed to installing the necessary pumping modifications. The permittee is proposing to install these upgrades while the permit application is undergoing technical review and processing, such that the system will be in place and functional by the time the permit is issued.