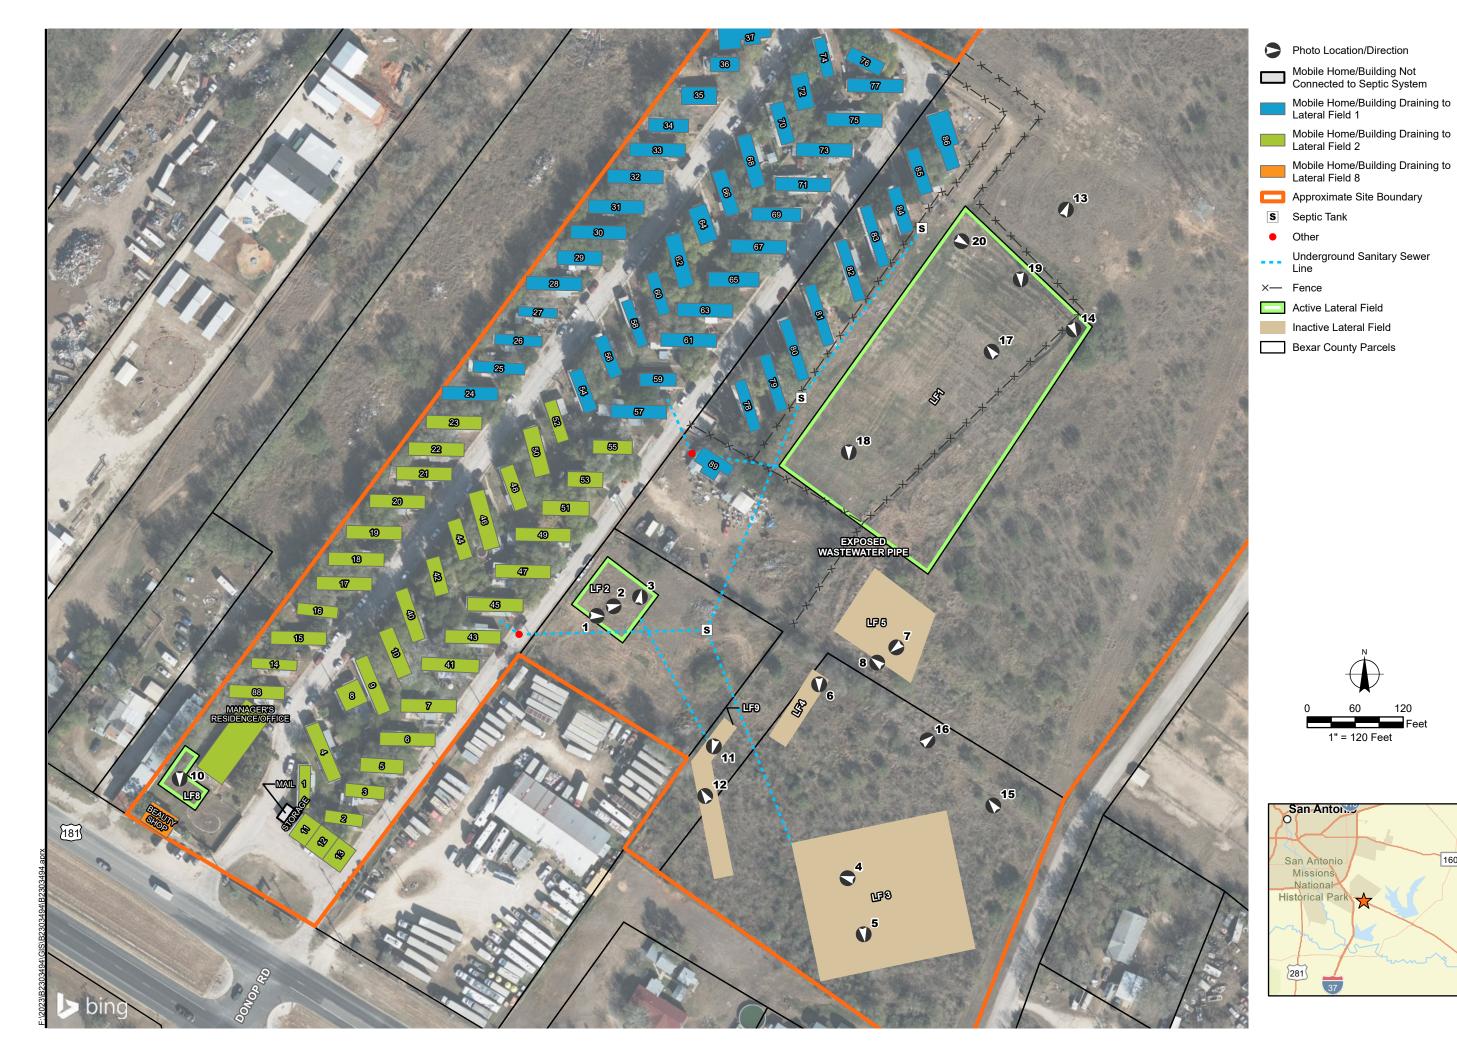

Capstone Property Management, LLC (CN 606026169) operates the Aztec Estates Mobile Home Park (RN 106656671) a mobile home park which treats and disposes of sewage for 89 connections consisting of 84 mobile home units, 3 apartments, 1 brick house, and 1 commercial onsite beauty shop. The facility is located at 11704 South US Highway 181 in San Antonio, Bexar County, Texas 78223.

The application is to permit an existing Domestic Wastewater Discharge Permit to dispose a daily average flow of 8,741 gpd of treated domestic wastewater via an onsite sanitary wastewater sub-surface irrigation system with a minimum area of 2.18 acres. This permit will not authorize a discharge of pollutants into water in the state.

Discharges from the facility are expected to contain domestic septic waste. Domestic septic waste will be treated by *in-series septic tanks prior to discharge into a proprietary on-site gravel-less chamber system*.

- The lateral system would need to be looped to achieve even distribution The lateral lines are looped, and this was confirmed in the field investigation conducted last year;
- The overall system would need 3 days of wet weather storage The system currently meets this requirement.
- The wastewater application rate is limited to 0.1 gallons/day/ft<sup>2</sup> of lateral field An evaluation of historical flow data from water meters installed in each of the homes served by the system indicates that the lateral field area is adequate; and
- The application system would have to have equal pressure and distribution throughout, accomplished by pumping wastewater to the application fields The system currently operates as a gravity flow system, but the permittee has committed to installing the necessary pumping modifications. The permittee is proposing to install these upgrades while the permit application is undergoing technical review and processing, such that the system will be in place and functional by the time the permit is issued.