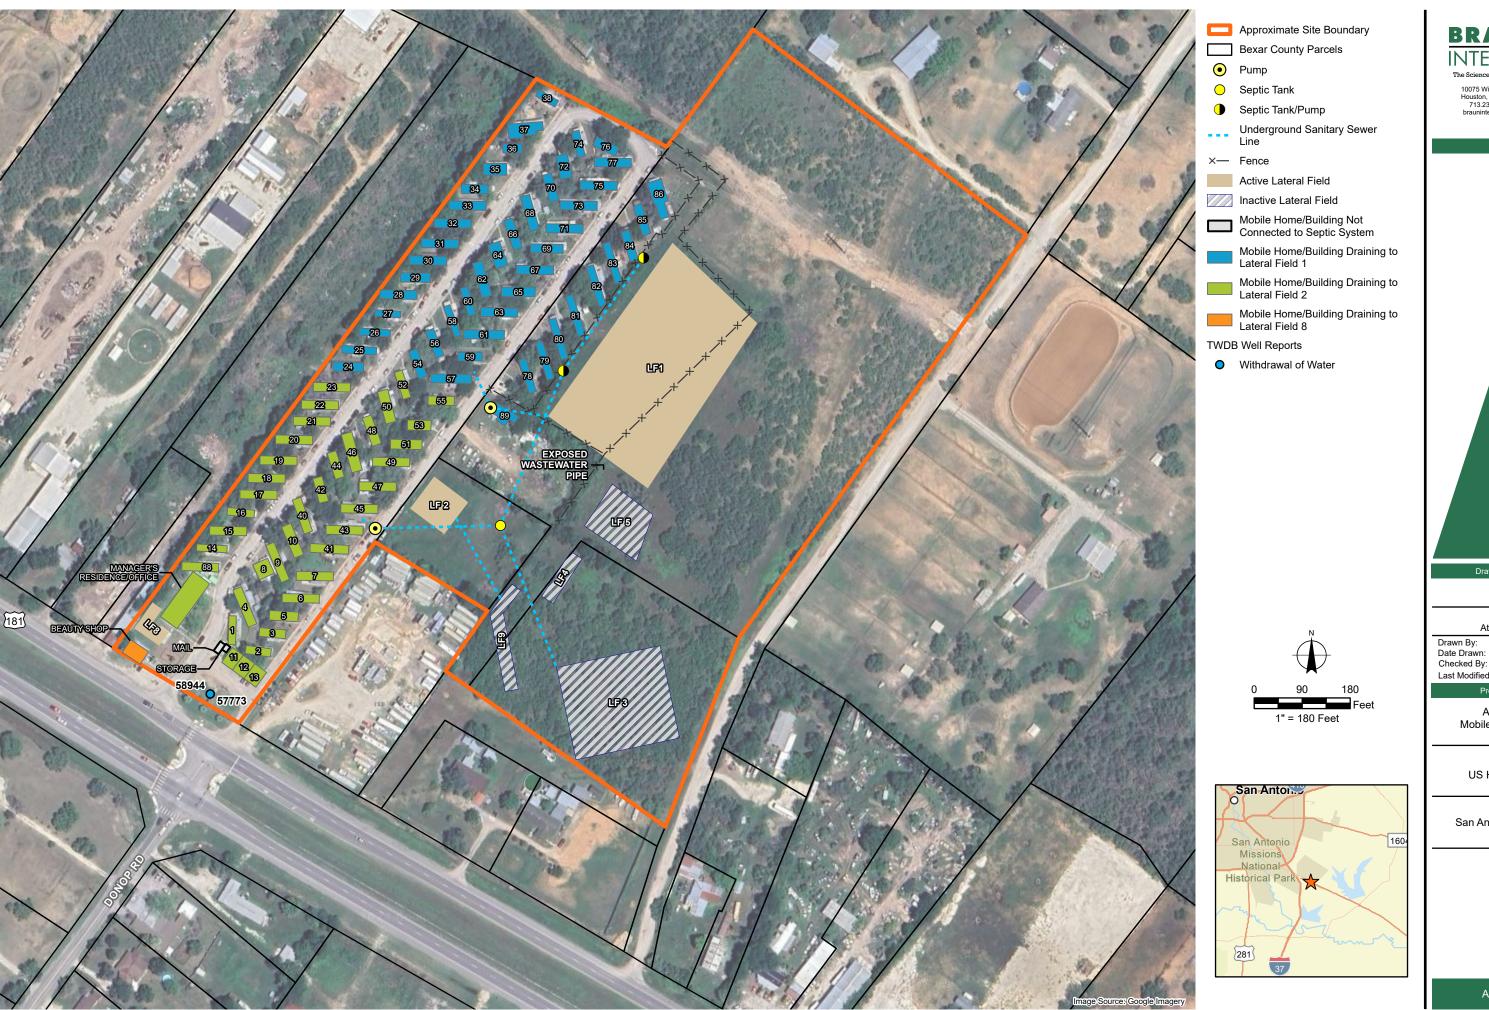

Capstone Property Management, LLC (CN 606026169) operates the Aztec Estates Mobile Home Park (RN 106656671) a mobile home park which treats and disposes of sewage for 89 connections consisting of 84 mobile home units, 3 apartments, 1 brick house, and 1 commercial onsite beauty shop. The facility is located at 11704 South US Highway 181 in San Antonio, Bexar County, Texas 78223.

The application is to permit an existing Domestic Wastewater Discharge Permit to dispose a daily average flow of 8,741 gpd of treated domestic wastewater via an onsite sanitary wastewater sub-surface irrigation system with a minimum area of 2.18 acres. This permit will not authorize a discharge of pollutants into water in the state.

Given your guidance provided to us in meetings and discussions with you and others on your team, we are proposing the following approach to permitting the Aztec Mobile Home Park sanitary discharges. Our understanding from your guidance is that there are 4 key design criteria that should be met in order to resolve the outstanding TCEQ enforcement order and proceed with permitting of this facility. These criteria, as explained to us, are:

- The lateral system would need to be looped to achieve even distribution The lateral lines are looped, and this was confirmed in the field investigation conducted last year;
- The overall system would need 3 days of wet weather storage The system currently meets this requirement.
- The wastewater application rate is limited to 0.1 gallons/day/ft<sup>2</sup> of lateral field An evaluation of historical flow data from water meters installed in each of the homes served by the system indicates that the lateral field area is adequate; and
- The application system would have to have equal pressure and distribution throughout, accomplished by pumping wastewater to the application fields The system currently operates as a gravity flow system, but the permittee has committed to installing the necessary pumping modifications. The permittee is proposing to install these upgrades while the permit application is undergoing technical review and processing, such that the system will be in place and functional by the time the permit is issued.