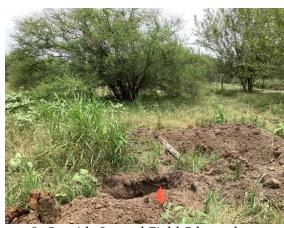

- The lateral system would need to be looped to achieve even distribution The lateral lines are looped, and this was confirmed in the field investigation conducted last year;
- The overall system would need 3 days of wet weather storage The system currently meets this requirement.
- The wastewater application rate is limited to 0.1 gallons/day/ft<sup>2</sup> of lateral field An evaluation of historical flow data from water meters installed in each of the homes served by the system indicates that the lateral field area is adequate; and
- The application system would have to have equal pressure and distribution throughout, accomplished by pumping wastewater to the application fields The system currently operates as a gravity flow system, but the permittee has committed to installing the necessary pumping modifications. The permittee is proposing to install these upgrades while the permit application is undergoing technical review and processing, such that the system will be in place and functional by the time the permit is issued.