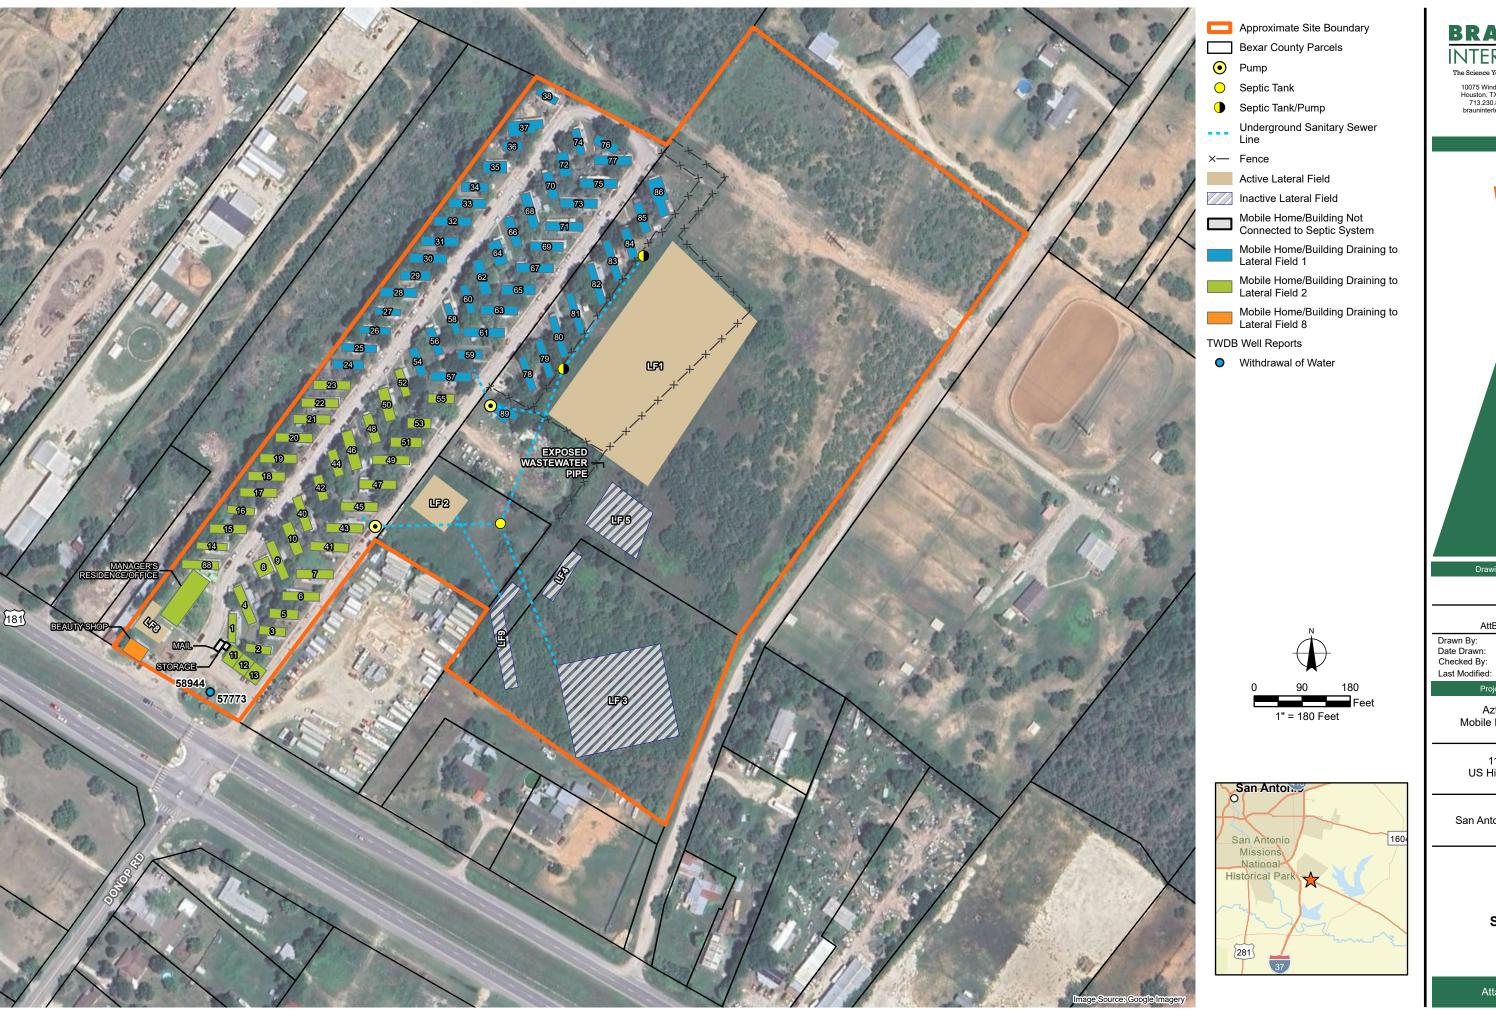

Capstone Property Management, LLC (CN 606026169) operates the Aztec Estates Mobile Home Park (RN 106656671) a mobile home park which treats and disposes of sewage for 89 connections consisting of 84 mobile home units, 3 apartments, 1 brick house, and 1 commercial onsite beauty shop. The facility is located at 11704 South US Highway 181 in San Antonio, Bexar County, Texas 78223.

The application is to permit an existing Domestic Wastewater Discharge Permit to dispose a daily average flow of 8,741 gpd of treated domestic wastewater via an onsite sanitary wastewater sub-surface irrigation system with a minimum area of 2.18 acres. This permit will not authorize a discharge of pollutants into water in the state.

- The lateral system would need to be looped to achieve even distribution The lateral lines are looped, and this was confirmed in the field investigation conducted last year;
- The overall system would need 3 days of wet weather storage The system currently meets this requirement.
- The wastewater application rate is limited to 0.1 gallons/day/ft<sup>2</sup> of lateral field An evaluation of historical flow data from water meters installed in each of the homes served by the system indicates that the lateral field area is adequate; and
- The application system would have to have equal pressure and distribution throughout, accomplished by pumping wastewater to the application fields The system currently operates as a gravity flow system, but the permittee has committed to installing the necessary pumping modifications. The permittee is proposing to install these upgrades while the permit application is undergoing technical review and processing, such that the system will be in place and functional by the time the permit is issued.