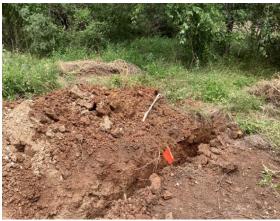

- The lateral system would need to be looped to achieve even distribution The lateral lines are looped, and this was confirmed in the field investigation conducted last year;
- The overall system would need 3 days of wet weather storage The system currently meets this requirement.
- The wastewater application rate is limited to 0.1 gallons/day/ft<sup>2</sup> of lateral field An evaluation of historical flow data from water meters installed in each of the homes served by the system indicates that the lateral field area is adequate; and
- The application system would have to have equal pressure and distribution throughout, accomplished by pumping wastewater to the application fields The system currently operates as a gravity flow system, but the permittee has committed to installing the necessary pumping modifications. The permittee is proposing to install these upgrades while the permit application is undergoing technical review and processing, such that the system will be in place and functional by the time the permit is issued.