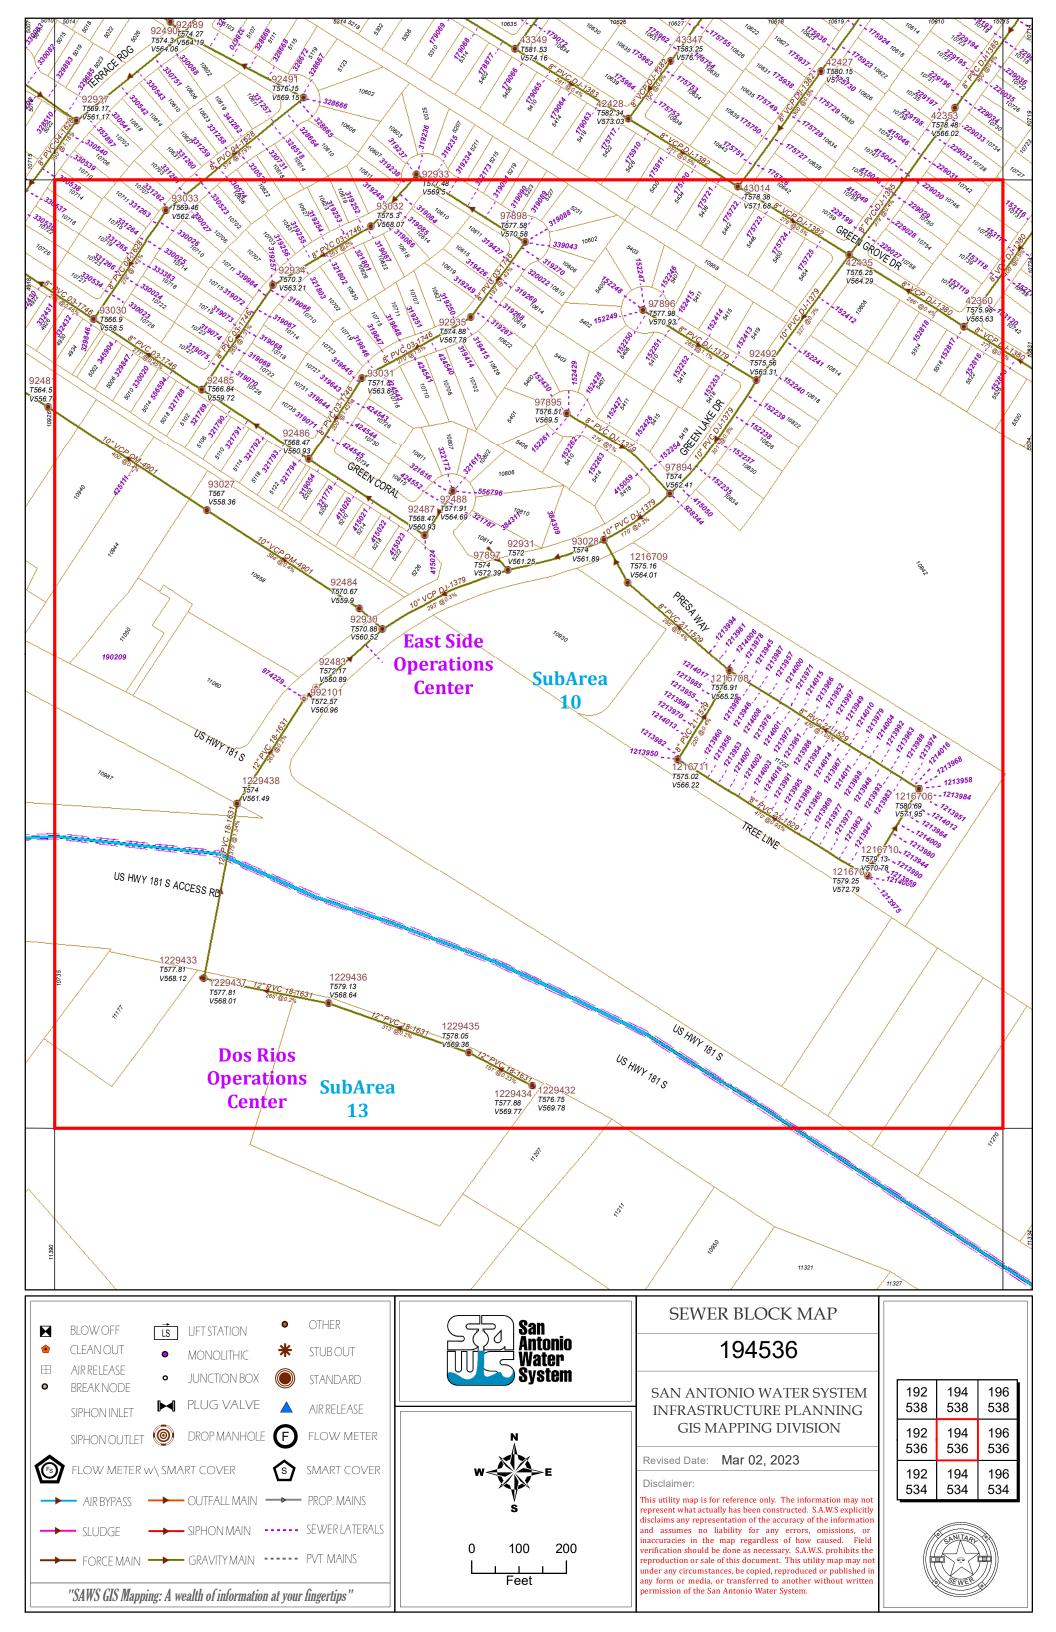

Capstone Property Management, LLC (CN 606026169) operates the Aztec Estates Mobile Home Park (RN 106656671) a mobile home park which treats and disposes of sewage for 89 connections consisting of 84 mobile home units, 3 apartments, 1 brick house, and 1 commercial onsite beauty shop. The facility is located at 11704 South US Highway 181 in San Antonio, Bexar County, Texas 78223.

The application is to permit an existing Domestic Wastewater Discharge Permit to dispose a daily average flow of 8,741 gpd of treated domestic wastewater via an onsite sanitary wastewater sub-surface irrigation system with a minimum area of 2.18 acres. This permit will not authorize a discharge of pollutants into water in the state.

#### PROPOSED PERMIT NO. WQ0016597001

APPLICATION. Capstone Property Management, LLC, 5900 Balcones Drive, Suite 100, Austin Texas 78731, has applied to the Texas Commission on Environmental Quality (TCEQ) for proposed Texas Land Application Permit (TLAP) No. WQ0016597001 to authorize the disposal of treated wastewater at a volume not to exceed a daily average flow of 8,741 gallons per day via subsurface application of 2.18 of acres of land. The facility and disposal area will be located at 11704 South U.S. Highway 181, near the city of San Antonio, in Bexar County, Texas 78223. TCEQ received this application on August 9, 2024. The permit application will be available for viewing and copying at Elmendorf Community Library, front desk, 203 Bexar Avenue, Elmendorf, Texas prior to the date this notice is published in the newspaper. The application, including any updates, and associated notices are available electronically at the following webpage: <a href="https://www.tceq.texas.gov/permitting/wastewater/pending-permits/tlap-applications">https://www.tceq.texas.gov/permitting/wastewater/pending-permits/tlap-applications</a>. This link to an electronic map of the site or facility's general location is provided as a public courtesy and not part of the application or notice. For the exact location, refer to the application.