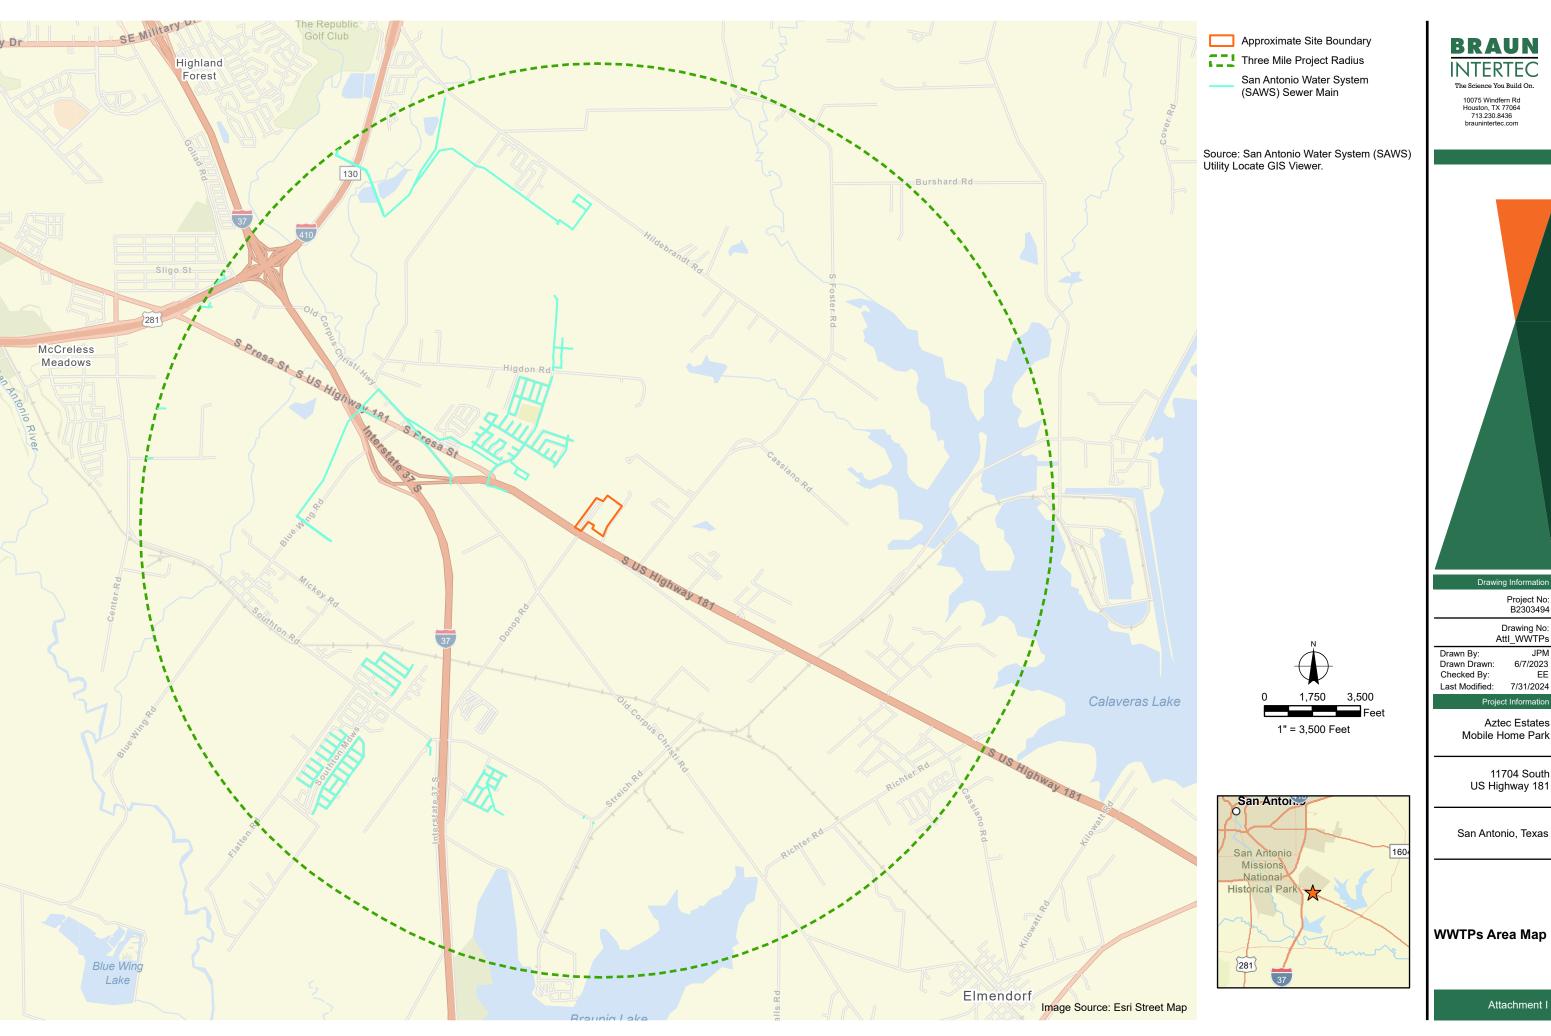

#### PROPOSED PERMIT NO. WQ0016597001

APPLICATION. Capstone Property Management, LLC, 5900 Balcones Drive, Suite 100, Austin Texas 78731, has applied to the Texas Commission on Environmental Quality (TCEQ) for proposed Texas Land Application Permit (TLAP) No. WQ0016597001 to authorize the disposal of treated wastewater at a volume not to exceed a daily average flow of 8,741 gallons per day via subsurface application of 2.18 of acres of land. The facility and disposal area will be located at 11704 South U.S. Highway 181, near the city of San Antonio, in Bexar County, Texas 78223. TCEQ received this application on August 9, 2024. The permit application will be available for viewing and copying at Elmendorf Community Library, front desk, 203 Bexar Avenue, Elmendorf, Texas prior to the date this notice is published in the newspaper. The application, including any updates, and associated notices are available electronically at the following webpage: <a href="https://www.tceq.texas.gov/permitting/wastewater/pending-permits/tlap-applications">https://www.tceq.texas.gov/permitting/wastewater/pending-permits/tlap-applications</a>. This link to an electronic map of the site or facility's general location is provided as a public courtesy and not part of the application or notice. For the exact location, refer to the application.

https://gisweb.tceq.texas.gov/LocationMapper/?marker=-98.379166,29.302777&level=18

**ALTERNATIVE LANGUAGE NOTICE.** Alternative language notice in Spanish is available at: <a href="https://www.tceq.texas.gov/permitting/wastewater/pending-permits/tlap-applications">https://www.tceq.texas.gov/permitting/wastewater/pending-permits/tlap-applications</a>. El aviso de idioma alternativo en español está disponible en <a href="https://www.tceq.texas.gov/permitting/wastewater/pending-permits/tlap-applications">https://www.tceq.texas.gov/permitting/wastewater/pending-permits/tlap-applications</a>.