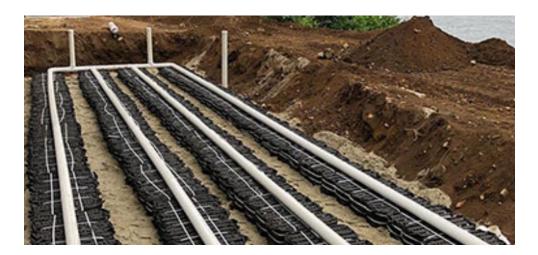

Discharges from the facility are expected to contain domestic septic waste. Domestic septic waste will be treated by *in-series septic tanks prior to discharge into a proprietary on-site gravel-less chamber system*.

Se espera que las descargas de la instalación contengan desechos sépticos domésticos. Los desechos sépticos domésticos serán tratados mediante tanques sépticos en serie antes de descargarlos en un sistema de cámara sin grava patentado en el sitio.