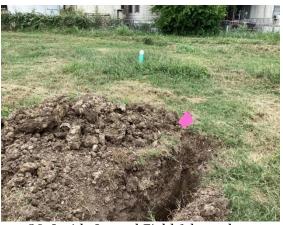

#### PROPOSED PERMIT NO. WQ0016597001

APPLICATION. Capstone Property Management, LLC, 5900 Balcones Drive, Suite 100, Austin Texas 78731, has applied to the Texas Commission on Environmental Quality (TCEQ) for proposed Texas Land Application Permit (TLAP) No. WQ0016597001 to authorize the disposal of treated wastewater at a volume not to exceed a daily average flow of 8,741 gallons per day via subsurface application of 2.18 of acres of land. The facility and disposal area will be located at 11704 South U.S. Highway 181, near the city of San Antonio, in Bexar County, Texas 78223. TCEQ received this application on August 9, 2024. The permit application will be available for viewing and copying at Elmendorf Community Library, front desk, 203 Bexar Avenue, Elmendorf, Texas prior to the date this notice is published in the newspaper. The application, including any updates, and associated notices are available electronically at the following webpage: <a href="https://www.tceq.texas.gov/permitting/wastewater/pending-permits/tlap-applications">https://www.tceq.texas.gov/permitting/wastewater/pending-permits/tlap-applications</a>. This link to an electronic map of the site or facility's general location is provided as a public courtesy and not part of the application or notice. For the exact location, refer to the application.