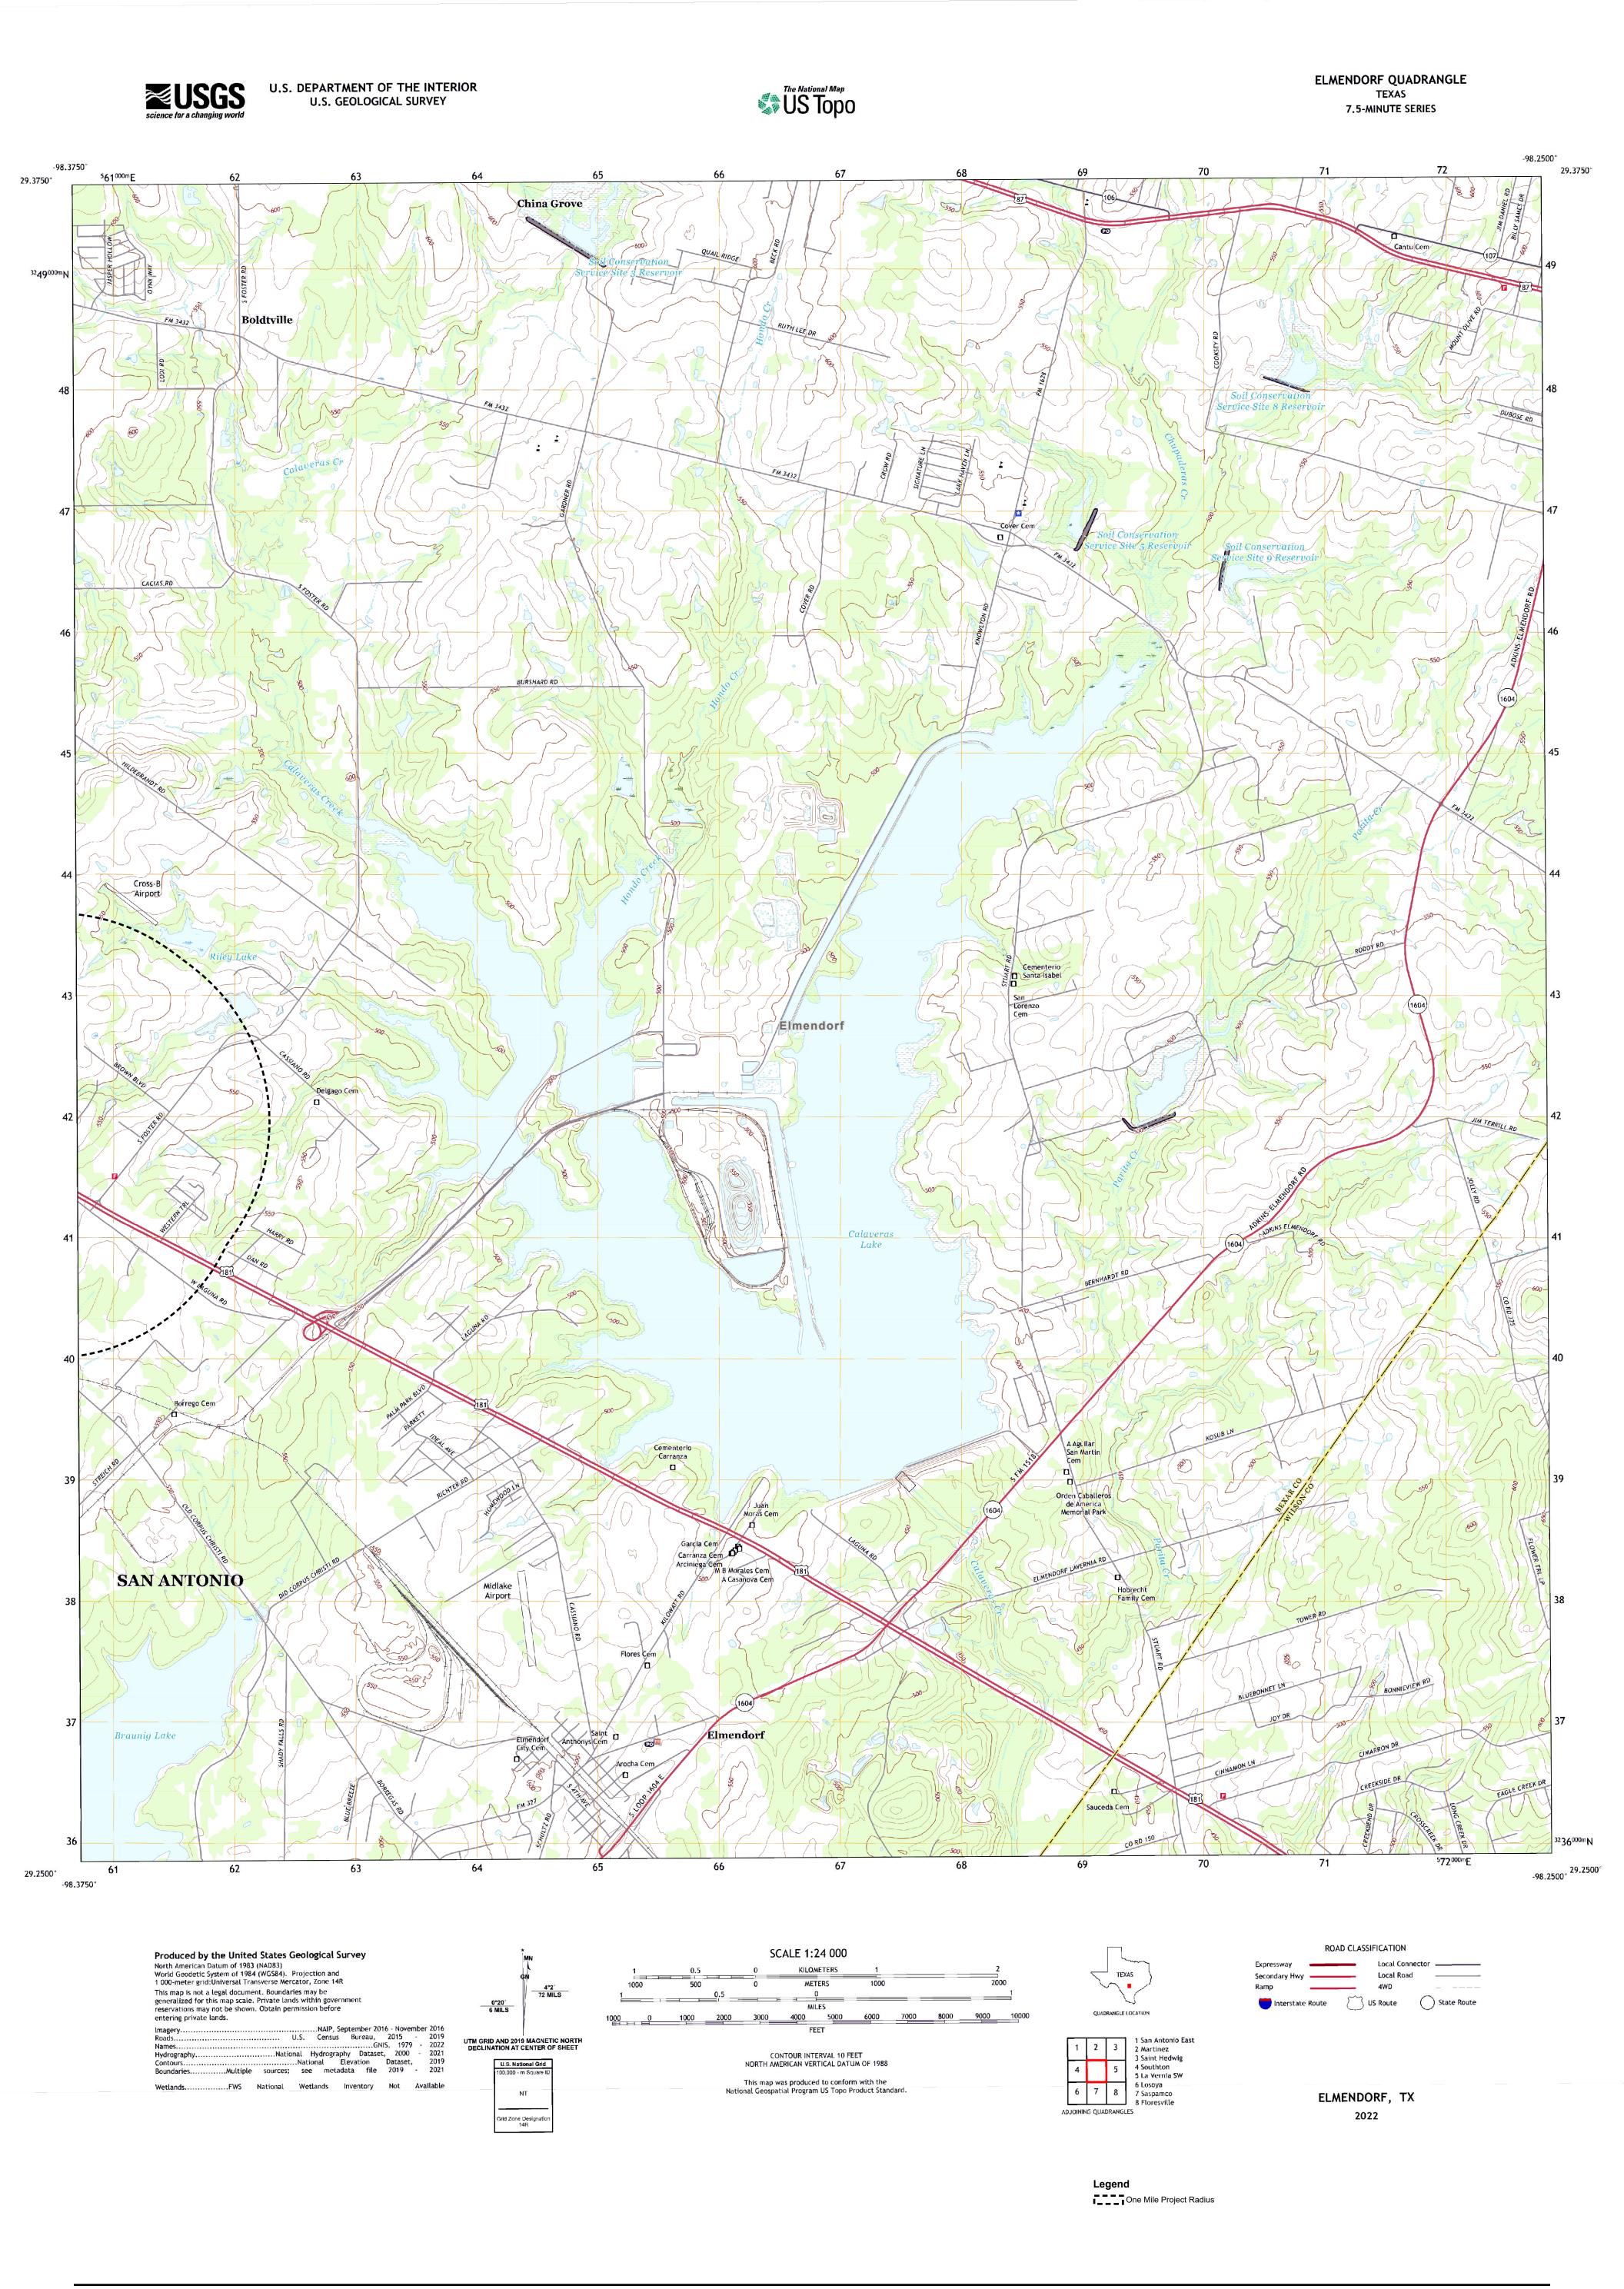

#### PROPOSED PERMIT NO. WQ0016597001

APPLICATION. Capstone Property Management, LLC, 5900 Balcones Drive, Suite 100, Austin Texas 78731, has applied to the Texas Commission on Environmental Quality (TCEQ) for proposed Texas Land Application Permit (TLAP) No. WQ0016597001 to authorize the disposal of treated wastewater at a volume not to exceed a daily average flow of 8,741 gallons per day via subsurface application of 2.18 of acres of land. The facility and disposal area will be located at 11704 South U.S. Highway 181, near the city of San Antonio, in Bexar County, Texas 78223. TCEQ received this application on August 9, 2024. The permit application will be available for viewing and copying at Elmendorf Community Library, front desk, 203 Bexar Avenue, Elmendorf, Texas prior to the date this notice is published in the newspaper. The application, including any updates, and associated notices are available electronically at the following webpage: <a href="https://www.tceq.texas.gov/permitting/wastewater/pending-permits/tlap-applications">https://www.tceq.texas.gov/permitting/wastewater/pending-permits/tlap-applications</a>. This link to an electronic map of the site or facility's general location is provided as a public courtesy and not part of the application or notice. For the exact location, refer to the application.

#### PERMISO PROPUESTO NO. WQ0016597001

**SOLICITUD**. Capstone Property Management, LLC, 5900 Balcones Drive, Suite 100, Austin, Texas 78731, ha solicitado a la Comisión de Calidad Ambiental de Texas (TCEQ) para el propuesto Permiso No. WQ0016597001 para autorizar la disposición de aguas residuales tratadas en un volumen que no sobrepasa un flujo promedio diario de 8,741 galones por día por medio de aplicación en el subsuelo de 2.18 acres de tierra. Las instalaciones y el área de disposición están ubicados en 11704 South U.S. Highway 181, en la ciudad de San Antonio, en el Condado de Bexar, Texas 78223. La TCEQ recibió esta solicitud el día 9 de agosta del 2024. La solicitud para el permiso está disponible para leer y copiar en la biblioteca comunitaria de Elmendorf, recepción, 203 Bexar Avenue, Elmendorf, Texas, antes de la fecha de publicación de este aviso en el periódico. La solicitud (cualquier actualización y aviso inclusive) está disponible electrónicamente en la siguiente página web: