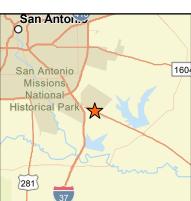

Capstone Property Management, LLC (CN 606026169) operates the Aztec Estates Mobile Home Park (RN 106656671) a mobile home park which treats and disposes of sewage for 89 connections consisting of 84 mobile home units, 3 apartments, 1 brick house, and 1 commercial onsite beauty shop. The facility is located at 11704 South US Highway 181 in San Antonio, Bexar County, Texas 78223.

#### PROPOSED PERMIT NO. WQ0016597001

APPLICATION. Capstone Property Management, LLC, 5900 Balcones Drive, Suite 100, Austin Texas 78731, has applied to the Texas Commission on Environmental Quality (TCEQ) for proposed Texas Land Application Permit (TLAP) No. WQ0016597001 to authorize the disposal of treated wastewater at a volume not to exceed a daily average flow of 8,741 gallons per day via subsurface application of 2.18 of acres of land. The facility and disposal area will be located at 11704 South U.S. Highway 181, near the city of San Antonio, in Bexar County, Texas 78223. TCEQ received this application on August 9, 2024. The permit application will be available for viewing and copying at Elmendorf Community Library, front desk, 203 Bexar Avenue, Elmendorf, Texas prior to the date this notice is published in the newspaper. The application, including any updates, and associated notices are available electronically at the following webpage: <a href="https://www.tceq.texas.gov/permitting/wastewater/pending-permits/tlap-applications">https://www.tceq.texas.gov/permitting/wastewater/pending-permits/tlap-applications</a>. This link to an electronic map of the site or facility's general location is provided as a public courtesy and not part of the application or notice. For the exact location, refer to the application.