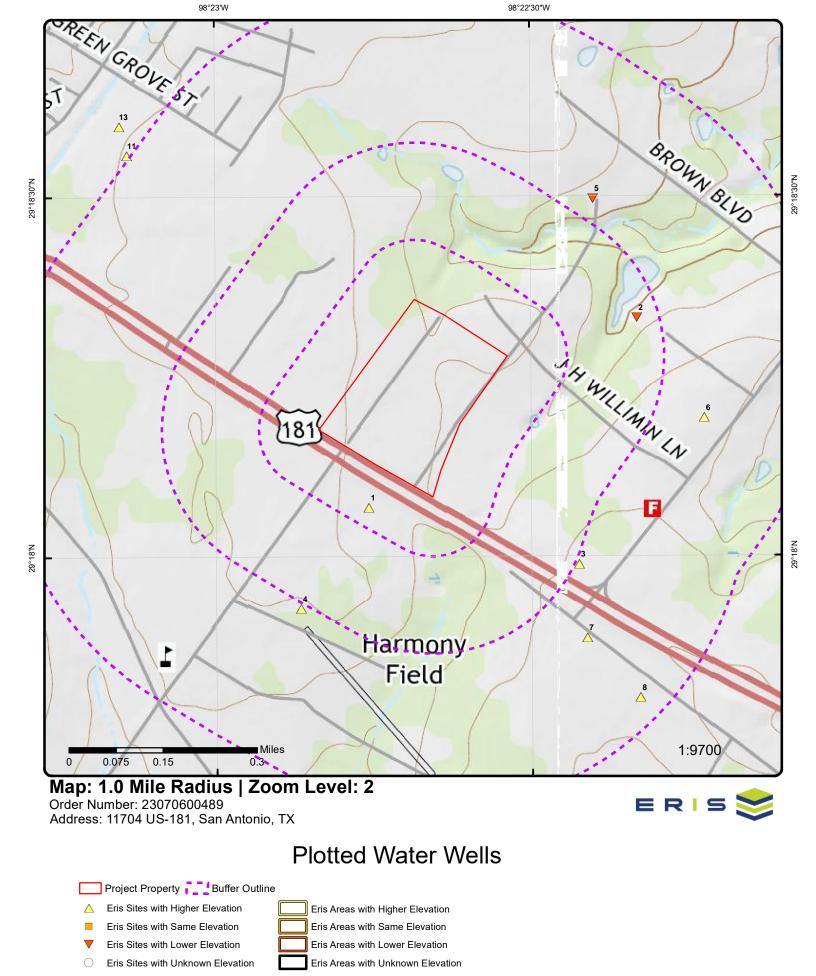

Capstone Property Management, LLC (CN 606026169) operates the Aztec Estates Mobile Home Park (RN 106656671) a mobile home park which treats and disposes of sewage for 89 connections consisting of 84 mobile home units, 3 apartments, 1 brick house, and 1 commercial onsite beauty shop. The facility is located at 11704 South US Highway 181 in San Antonio, Bexar County, Texas 78223.

The application is to permit an existing Domestic Wastewater Discharge Permit to dispose a daily average flow of 8,741 gpd of treated domestic wastewater via an onsite sanitary wastewater sub-surface irrigation system with a minimum area of 2.18 acres. This permit will not authorize a discharge of pollutants into water in the state.

#### PROPOSED PERMIT NO. WQ0016597001

APPLICATION. Capstone Property Management, LLC, 5900 Balcones Drive, Suite 100, Austin Texas 78731, has applied to the Texas Commission on Environmental Quality (TCEQ) for proposed Texas Land Application Permit (TLAP) No. WQ0016597001 to authorize the disposal of treated wastewater at a volume not to exceed a daily average flow of 8,741 gallons per day via subsurface application of 2.18 of acres of land. The facility and disposal area will be located at 11704 South U.S. Highway 181, near the city of San Antonio, in Bexar County, Texas 78223. TCEQ received this application on August 9, 2024. The permit application will be available for viewing and copying at Elmendorf Community Library, front desk, 203 Bexar Avenue, Elmendorf, Texas prior to the date this notice is published in the newspaper. The application, including any updates, and associated notices are available electronically at the following webpage: <a href="https://www.tceq.texas.gov/permitting/wastewater/pending-permits/tlap-applications">https://www.tceq.texas.gov/permitting/wastewater/pending-permits/tlap-applications</a>. This link to an electronic map of the site or facility's general location is provided as a public courtesy and not part of the application or notice. For the exact location, refer to the application.