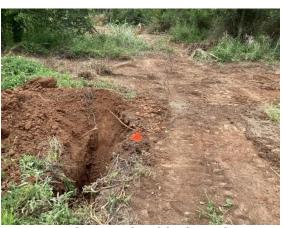

- The lateral system would need to be looped to achieve even distribution The lateral lines are looped, and this was confirmed in the field investigation conducted last year;
- The overall system would need 3 days of wet weather storage The system currently meets this requirement.
- The wastewater application rate is limited to 0.1 gallons/day/ft<sup>2</sup> of lateral field An evaluation of historical flow data from water meters installed in each of the homes served by the system indicates that the lateral field area is adequate; and
- The application system would have to have equal pressure and distribution throughout, accomplished by pumping wastewater to the application fields The system currently operates as a gravity flow system, but the permittee has committed to installing the necessary pumping modifications. The permittee is proposing to install these upgrades while the permit application is undergoing technical review and processing, such that the system will be in place and functional by the time the permit is issued.