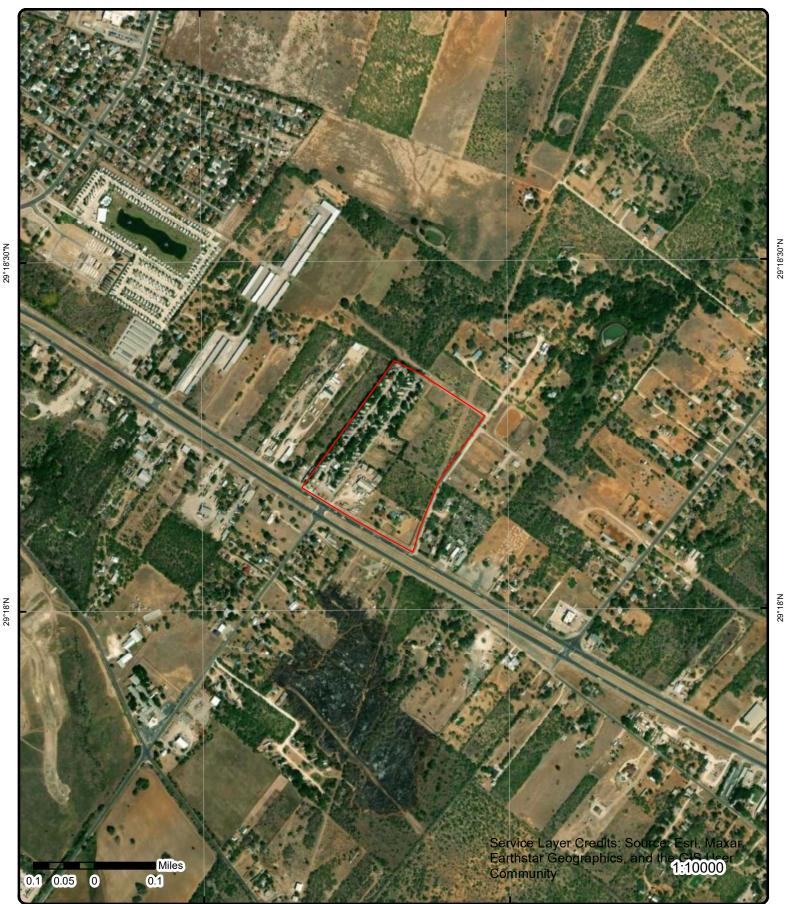

Capstone Property Management, LLC (CN 606026169) operates the Aztec Estates Mobile Home Park (RN 106656671) a mobile home park which treats and disposes of sewage for 89 connections consisting of 84 mobile home units, 3 apartments, 1 brick house, and 1 commercial onsite beauty shop. The facility is located at 11704 South US Highway 181 in San Antonio, Bexar County, Texas 78223.

#### PROPOSED PERMIT NO. WQ0016597001

APPLICATION. Capstone Property Management, LLC, 5900 Balcones Drive, Suite 100, Austin Texas 78731, has applied to the Texas Commission on Environmental Quality (TCEQ) for proposed Texas Land Application Permit (TLAP) No. WQ0016597001 to authorize the disposal of treated wastewater at a volume not to exceed a daily average flow of 8,741 gallons per day via subsurface application of 2.18 of acres of land. The facility and disposal area will be located at 11704 South U.S. Highway 181, near the city of San Antonio, in Bexar County, Texas 78223. TCEQ received this application on August 9, 2024. The permit application will be available for viewing and copying at Elmendorf Community Library, front desk, 203 Bexar Avenue, Elmendorf, Texas prior to the date this notice is published in the newspaper. The application, including any updates, and associated notices are available electronically at the following webpage: <a href="https://www.tceq.texas.gov/permitting/wastewater/pending-permits/tlap-applications">https://www.tceq.texas.gov/permitting/wastewater/pending-permits/tlap-applications</a>. This link to an electronic map of the site or facility's general location is provided as a public courtesy and not part of the application or notice. For the exact location, refer to the application.