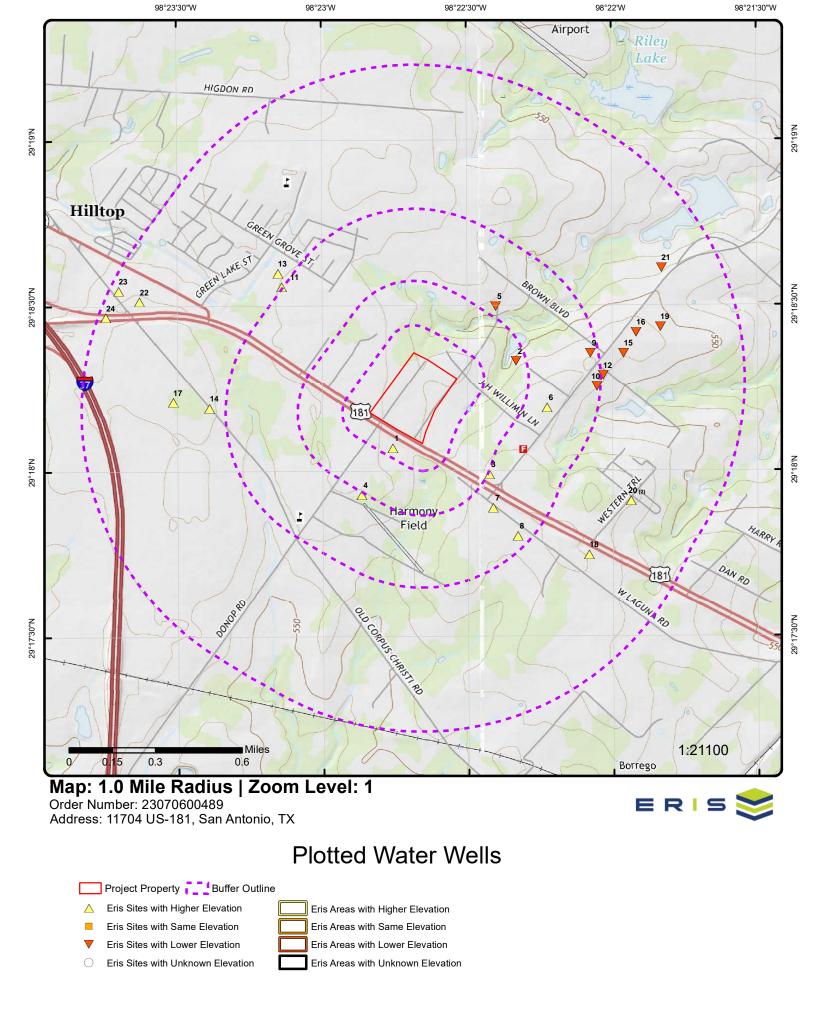

Capstone Property Management, LLC (CN 606026169) operates the Aztec Estates Mobile Home Park (RN 106656671) a mobile home park which treats and disposes of sewage for 89 connections consisting of 84 mobile home units, 3 apartments, 1 brick house, and 1 commercial onsite beauty shop. The facility is located at 11704 South US Highway 181 in San Antonio, Bexar County, Texas 78223.

The application is to permit an existing Domestic Wastewater Discharge Permit to dispose a daily average flow of 8,741 gpd of treated domestic wastewater via an onsite sanitary wastewater sub-surface irrigation system with a minimum area of 2.18 acres. This permit will not authorize a discharge of pollutants into water in the state.

#### PROPOSED PERMIT NO. WQ0016597001

APPLICATION. Capstone Property Management, LLC, 5900 Balcones Drive, Suite 100, Austin Texas 78731, has applied to the Texas Commission on Environmental Quality (TCEQ) for proposed Texas Land Application Permit (TLAP) No. WQ0016597001 to authorize the disposal of treated wastewater at a volume not to exceed a daily average flow of 8,741 gallons per day via subsurface application of 2.18 of acres of land. The facility and disposal area will be located at 11704 South U.S. Highway 181, near the city of San Antonio, in Bexar County, Texas 78223. TCEQ received this application on August 9, 2024. The permit application will be available for viewing and copying at Elmendorf Community Library, front desk, 203 Bexar Avenue, Elmendorf, Texas prior to the date this notice is published in the newspaper. The application, including any updates, and associated notices are available electronically at the following webpage: <a href="https://www.tceq.texas.gov/permitting/wastewater/pending-permits/tlap-applications">https://www.tceq.texas.gov/permitting/wastewater/pending-permits/tlap-applications</a>. This link to an electronic map of the site or facility's general location is provided as a public courtesy and not part of the application or notice. For the exact location, refer to the application.