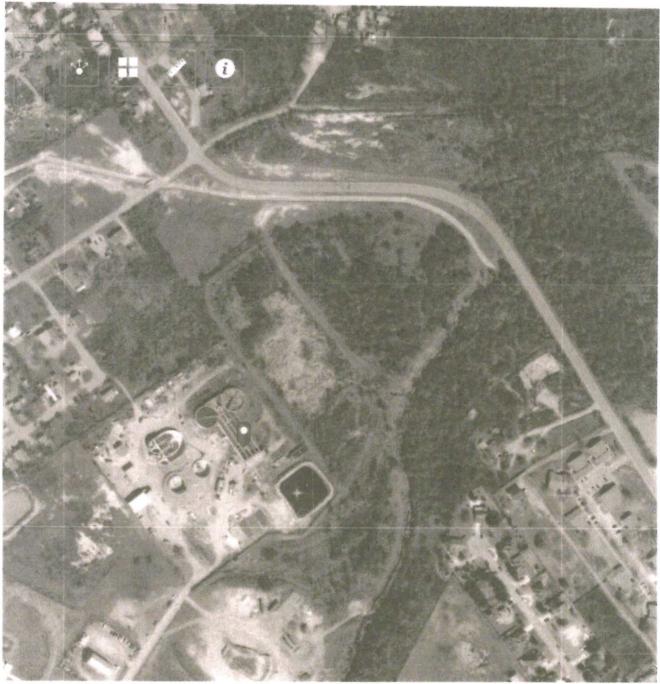

The City of Carrizo Springs (CN600241418) operates the Carrizo Springs Wastewater Treatment Plant (RN101721124), the plant is a Extended Aeration and operates as an activated sludge wastewater treatment process to treat the wastewater before it is discharged. The facility is located approximately 0.5 miles NE of the intersection of US Hwy. 83 and S.H.-85 and S.H.-85 in Carrizo Springs, Dimmit County, Texas 78834.

The plant discharges treated wastewater at a volume not to exceed an annual average flow of 950,000 gallons per day. The effluent discharges through a 20" pipe to Carrizo Creek; thence to Soldier Slough; thence to Nueces River above Holland Dam in Segment No. 2105 of the Nueces River Basin.

The facility is located approximately 0.5 miles northeast of the intersection of U.S. Highway 83 and State Highway 85, in the City of Carrizo Springs, Dimmit County, Texas 78834. The treated effluent is discharged to Carrizo Creek, thence to Soldier Slough, thence to Nueces River above Holland Dam in Segment No. 2105 of the Nueces River Basin. The unclassified receiving water use is limited aquatic life use for Carrizo Creek. The designated uses for Segment No. 2105 are primary contact recreation, public water supply, and high aquatic life use. All determinations are preliminary and subject to additional review and/or revisions. This link to an electronic map of the site or facility's general location is provided as a public courtesy and is not part of the application or notice. For the exact location, refer to the application. https://gisweb.tceq.texas.gov/LocationMapper/?marker=-99.85,28,525&level=18