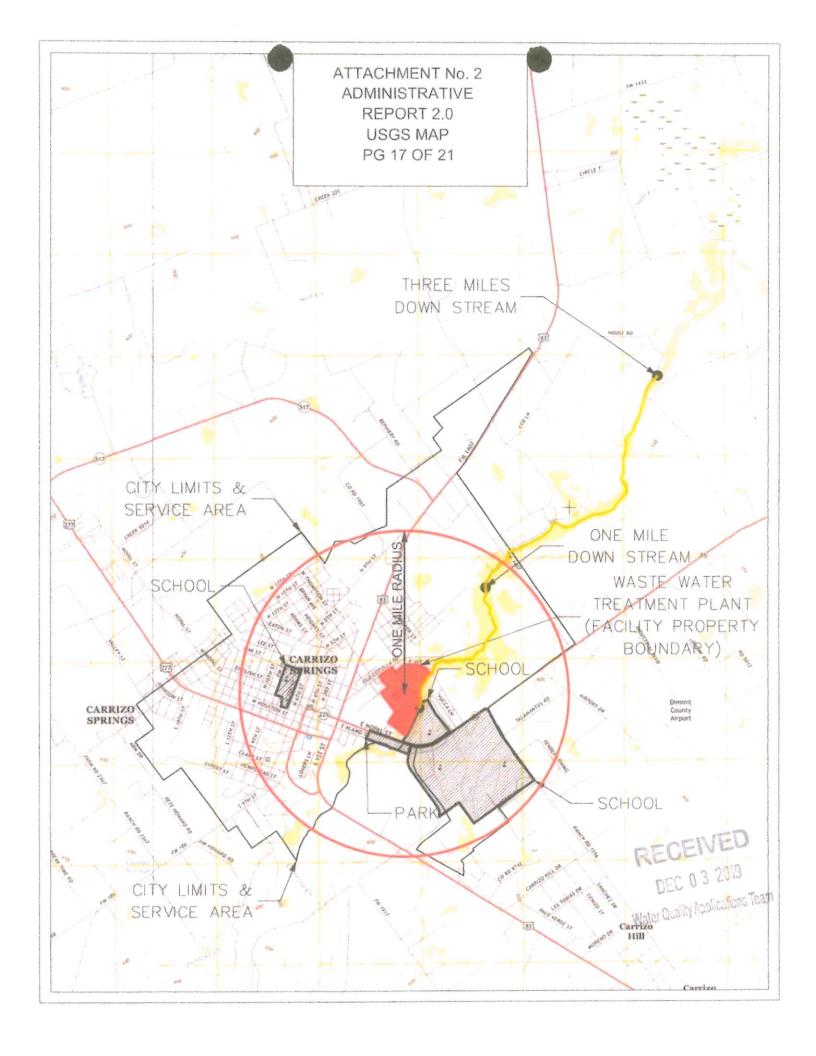

The City of Carrizo Springs (CN600241418) operates the Carrizo Springs Wastewater Treatment Plant (RN101721124), the plant is a Extended Aeration and operates as an activated sludge wastewater treatment process to treat the wastewater before it is discharged. The facility is located approximately 0.5 miles NE of the intersection of US Hwy. 83 and S.H.-85 and S.H.-85 in Carrizo Springs, Dimmit County, Texas 78834.

The plant discharges treated wastewater at a volume not to exceed an annual average flow of 950,000 gallons per day. The effluent discharges through a 20" pipe to Carrizo Creek; thence to Soldier Slough; thence to Nueces River above Holland Dam in Segment No. 2105 of the Nueces River Basin.

APPLICATION. City of Carrizo Springs, P.O. Box 329, Carrizo Springs, Texas 78834, has applied to the Texas Commission on Environmental Quality (TCEQ) to renew Texas Pollutant Discharge Elimination System (TPDES) Permit No. WQ0010145001 (EPA I.D. No. TX0025976) to authorize the discharge of treated wastewater at a volume not to exceed a daily average flow of 950,000 gallons per day. The domestic wastewater treatment facility is located at located approximately 0.5 mile northeast of the intersection of U.S. Highway 83 and State Highway 85, near the city of Carrizo Springs, in Dimmit County, Texas 78834. The discharge route is from the plant site to Carrizo Creek; thence to Soldier Slough; thence to Nueces River Above Holland Dam. TCEQ received this application on September 5, 2024. The permit application will be available for viewing and copying at Carrizo Springs City Hall, 308 Pena Street, Carrizo Springs, in Dimmit County, Texas prior to the date this notice is published in the newspaper. The application, including any updates, and associated notices are available electronically at the following webpage:

The facility is located approximately 0.5 miles northeast of the intersection of U.S. Highway 83 and State Highway 85, in the City of Carrizo Springs, Dimmit County, Texas 78834. The treated effluent is discharged to Carrizo Creek, thence to Soldier Slough, thence to Nueces River above Holland Dam in Segment No. 2105 of the Nueces River Basin. The unclassified receiving water use is limited aquatic life use for Carrizo Creek. The designated uses for Segment No. 2105 are primary contact recreation, public water supply, and high aquatic life use. All determinations are preliminary and subject to additional review and/or revisions. This link to an electronic map of the site or facility's general location is provided as a public courtesy and is not part of the application or notice. For the exact location, refer to the application. https://gisweb.tceq.texas.gov/LocationMapper/?marker=-99.85,28,525&level=18