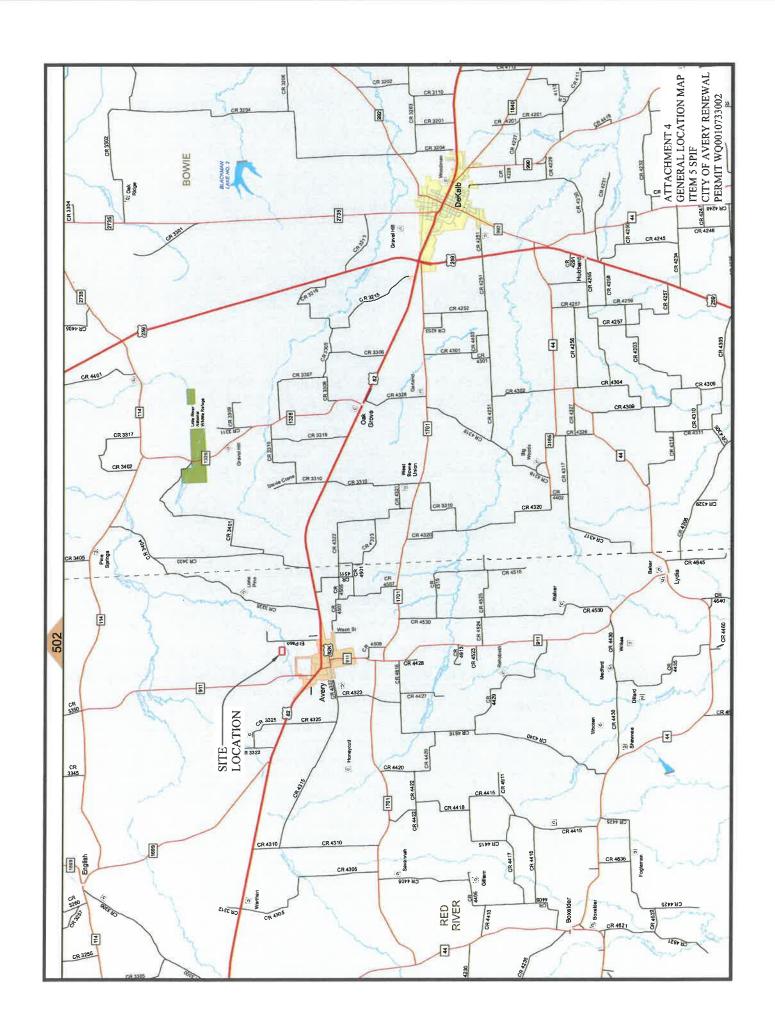

City of Avery (CN600644058) operates City of Avery Wastewater Treatment Plant (RN101720829), an activated sludge process operating in the extended aeration mode. The facility is located at Mill Creek, approximately 1.5 miles northeast of the intersection of Farm to Market Road 911 and US Highway 82, in Avery, Red River County, Texas 75554. This application is for a renewal to discharge at an annual average flow of 124,000 gallons per day of treated domestic wastewater via Outfall 1. << For TLAP applications include the following sentence, otherwise delete:>> This permit will not authorize a discharge of pollutants into water in the state.

### PERMIT NO. WQ0010733002

APPLICATION. City of Avery, 250 United States Business Highway 82, Avery, Texas 75554, has applied to the Texas Commission on Environmental Quality (TCEQ) to renew Texas Pollutant Discharge Elimination System (TPDES) Permit No. WQ0010733002 (EPA I.D. No. TX0053503) to authorize the discharge of treated wastewater at a volume not to exceed a daily average flow of 124,000 gallons per day. The domestic wastewater treatment facility is located at Mill Creek, approximately 1.5 miles northeast of the intersection of Farm-to-Market Road 911 and United States Highway 82, north of the City of Avery, in Red River County, Texas 75554. The discharge route is from the plant site to Mill Creek; thence to the Red River Below Lake Texoma. TCEQ received this application on June 9, 2025. The permit application will be available for viewing and copying at Avery City Hall, 250 United States Business Highway 82, Avery, in Red River County, Texas prior to the date this notice is published in the newspaper. The application, including any updates, and associated notices are available electronically at the following webpage: