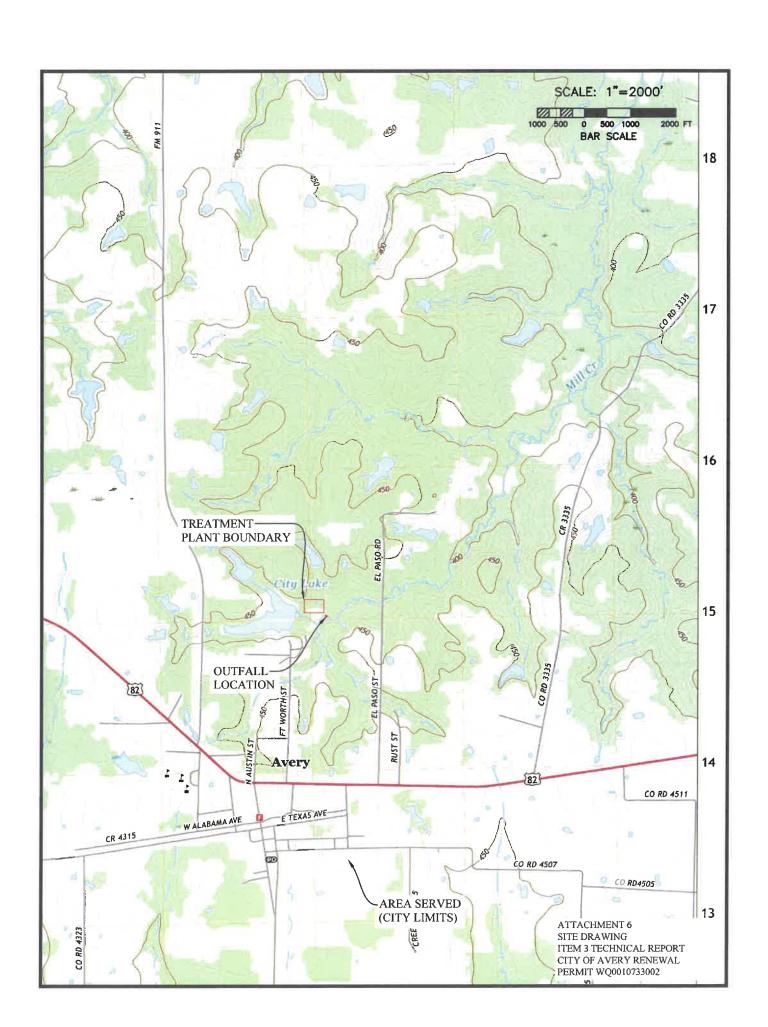

City of Avery (CN600644058) operates City of Avery Wastewater Treatment Plant (RN101720829), an activated sludge process operating in the extended aeration mode. The facility is located at Mill Creek, approximately 1.5 miles northeast of the intersection of Farm to Market Road 911 and US Highway 82, in Avery, Red River County, Texas 75554. This application is for a renewal to discharge at an annual average flow of 124,000 gallons per day of treated domestic wastewater via Outfall 1. << For TLAP applications include the following sentence, otherwise delete:>> This permit will not authorize a discharge of pollutants into water in the state.

### PERMIT NO. WQ0010733002

APPLICATION. City of Avery, 250 United States Business Highway 82, Avery, Texas 75554, has applied to the Texas Commission on Environmental Quality (TCEQ) to renew Texas Pollutant Discharge Elimination System (TPDES) Permit No. WQ0010733002 (EPA I.D. No. TX0053503) to authorize the discharge of treated wastewater at a volume not to exceed a daily average flow of 124,000 gallons per day. The domestic wastewater treatment facility is located at Mill Creek, approximately 1.5 miles northeast of the intersection of Farm-to-Market Road 911 and United States Highway 82, north of the City of Avery, in Red River County, Texas 75554. The discharge route is from the plant site to Mill Creek; thence to the Red River Below Lake Texoma. TCEQ received this application on June 9, 2025. The permit application will be available for viewing and copying at Avery City Hall, 250 United States Business Highway 82, Avery, in Red River County, Texas prior to the date this notice is published in the newspaper. The application, including any updates, and associated notices are available electronically at the following webpage: