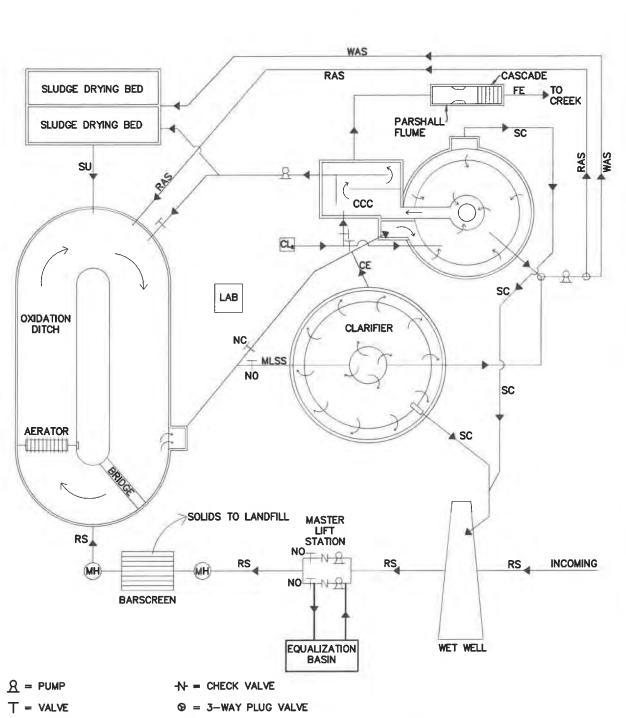

Discharges from the facility are expected to contain total suspended solids (TSS), nitrate nitrogen, Kjeldahl nitrogen, sulfate, chloride, phosphorous, dissolved oxygen, chlorine residual, E.coli, and total dissolved solids. Additional potential pollutants are included in the Domestic Technical Report 1.0, Section 7 Pollutant Analysis of Treated Effluent. Domestic wastewater will be treated by an activated sludge process plant and the treatment units will include a master lift station, an equalization pond, a bar screen, a grit chamber, an oxidation ditch, a clarifier, two chlorine contact chambers, sludge drying beds, and a parshall flume.