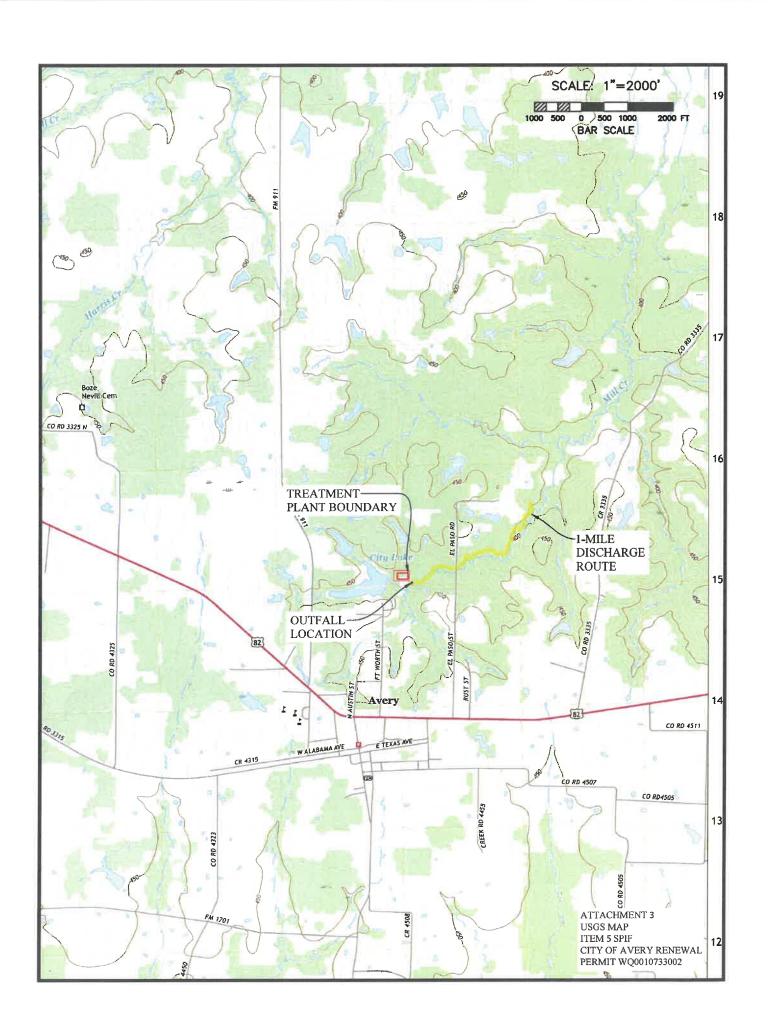

City of Avery (CN600644058) operates City of Avery Wastewater Treatment Plant (RN101720829), an activated sludge process operating in the extended aeration mode. The facility is located at Mill Creek, approximately 1.5 miles northeast of the intersection of Farm to Market Road 911 and US Highway 82, in Avery, Red River County, Texas 75554. This application is for a renewal to discharge at an annual average flow of 124,000 gallons per day of treated domestic wastewater via Outfall 1. << For TLAP applications include the following sentence, otherwise delete:>> This permit will not authorize a discharge of pollutants into water in the state.

### PERMIT NO. WQ0010733002

APPLICATION. City of Avery, 250 United States Business Highway 82, Avery, Texas 75554, has applied to the Texas Commission on Environmental Quality (TCEQ) to renew Texas Pollutant Discharge Elimination System (TPDES) Permit No. WQ0010733002 (EPA I.D. No. TX0053503) to authorize the discharge of treated wastewater at a volume not to exceed a daily average flow of 124,000 gallons per day. The domestic wastewater treatment facility is located at Mill Creek, approximately 1.5 miles northeast of the intersection of Farm-to-Market Road 911 and United States Highway 82, north of the City of Avery, in Red River County, Texas 75554. The discharge route is from the plant site to Mill Creek; thence to the Red River Below Lake Texoma. TCEQ received this application on June 9, 2025. The permit application will be available for viewing and copying at Avery City Hall, 250 United States Business Highway 82, Avery, in Red River County, Texas prior to the date this notice is published in the newspaper. The application, including any updates, and associated notices are available electronically at the following webpage: