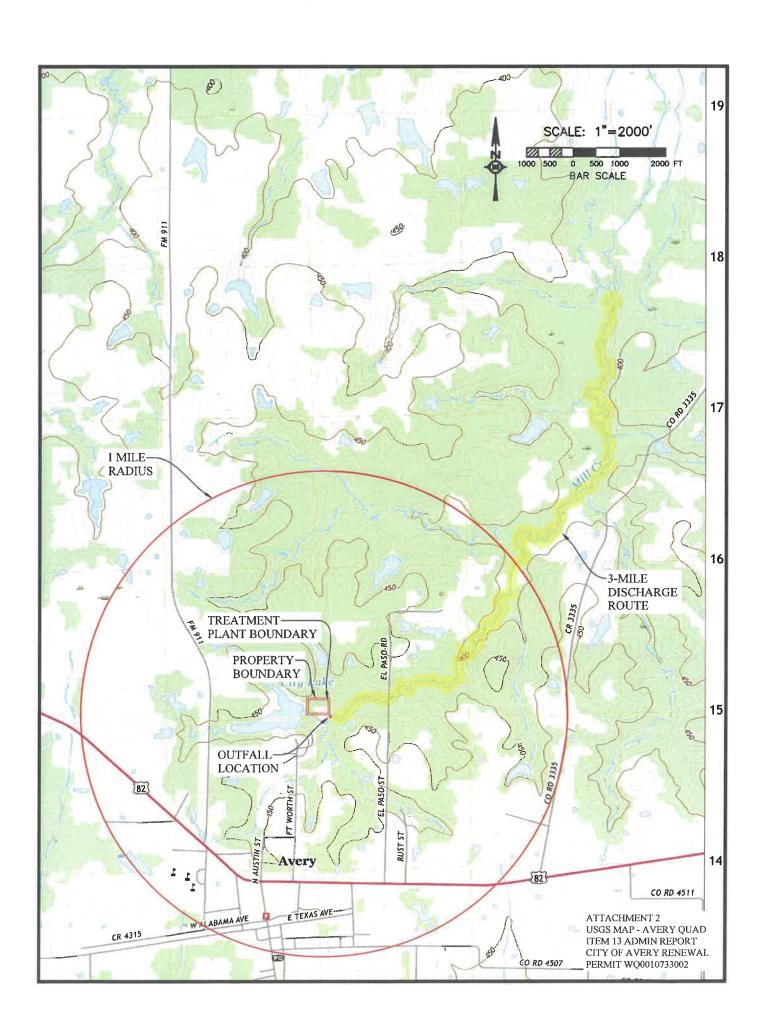

City of Avery (CN600644058) operates City of Avery Wastewater Treatment Plant (RN101720829), an activated sludge process operating in the extended aeration mode. The facility is located at Mill Creek, approximately 1.5 miles northeast of the intersection of Farm to Market Road 911 and US Highway 82, in Avery, Red River County, Texas 75554. This application is for a renewal to discharge at an annual average flow of 124,000 gallons per day of treated domestic wastewater via Outfall 1. << For TLAP applications include the following sentence, otherwise delete:>> This permit will not authorize a discharge of pollutants into water in the state.

### PERMIT NO. WQ0010733002

APPLICATION. City of Avery, 250 United States Business Highway 82, Avery, Texas 75554, has applied to the Texas Commission on Environmental Quality (TCEQ) to renew Texas Pollutant Discharge Elimination System (TPDES) Permit No. WQ0010733002 (EPA I.D. No. TX0053503) to authorize the discharge of treated wastewater at a volume not to exceed a daily average flow of 124,000 gallons per day. The domestic wastewater treatment facility is located at Mill Creek, approximately 1.5 miles northeast of the intersection of Farm-to-Market Road 911 and United States Highway 82, north of the City of Avery, in Red River County, Texas 75554. The discharge route is from the plant site to Mill Creek; thence to the Red River Below Lake Texoma. TCEQ received this application on June 9, 2025. The permit application will be available for viewing and copying at Avery City Hall, 250 United States Business Highway 82, Avery, in Red River County, Texas prior to the date this notice is published in the newspaper. The application, including any updates, and associated notices are available electronically at the following webpage: