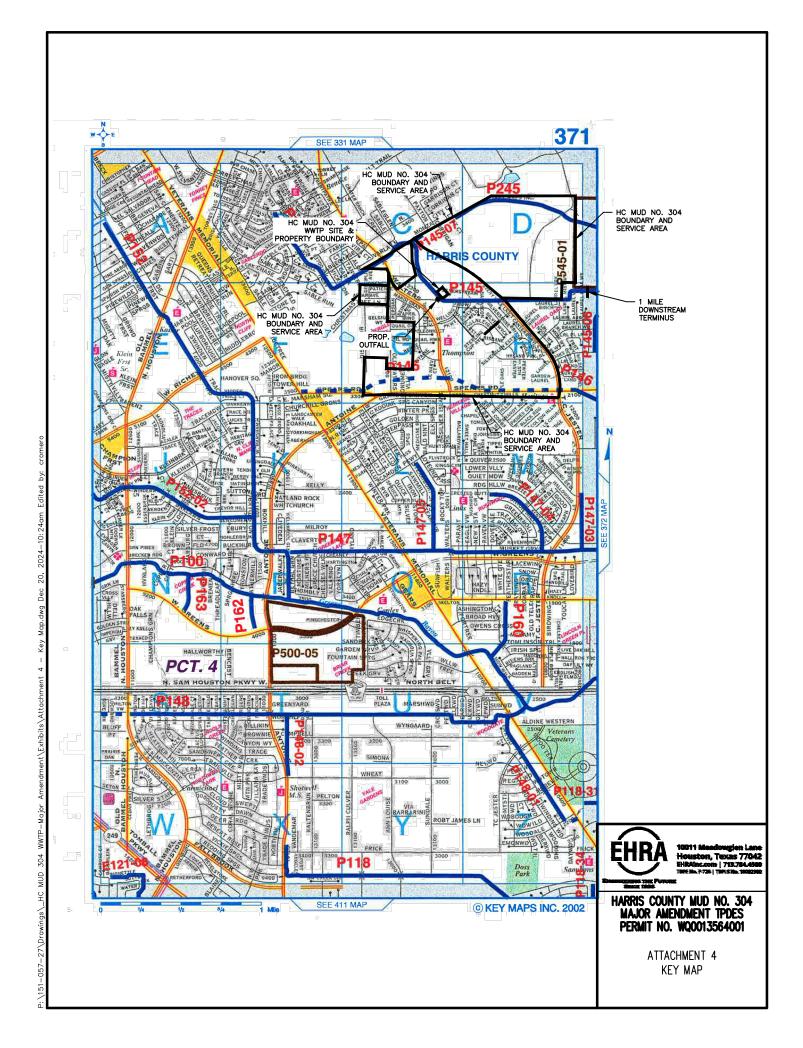

#### **List of Exhibits**

Exhibit 1 – USGS Aldine Quad Map

(Corresponds to Administrative Report 1.0, Item 13, Page 10 of 17)

Exhibit 2 – Affected Landowner Map

(Corresponds to Administrative Report 1.1, Item 1.A, Page 12 of 17)