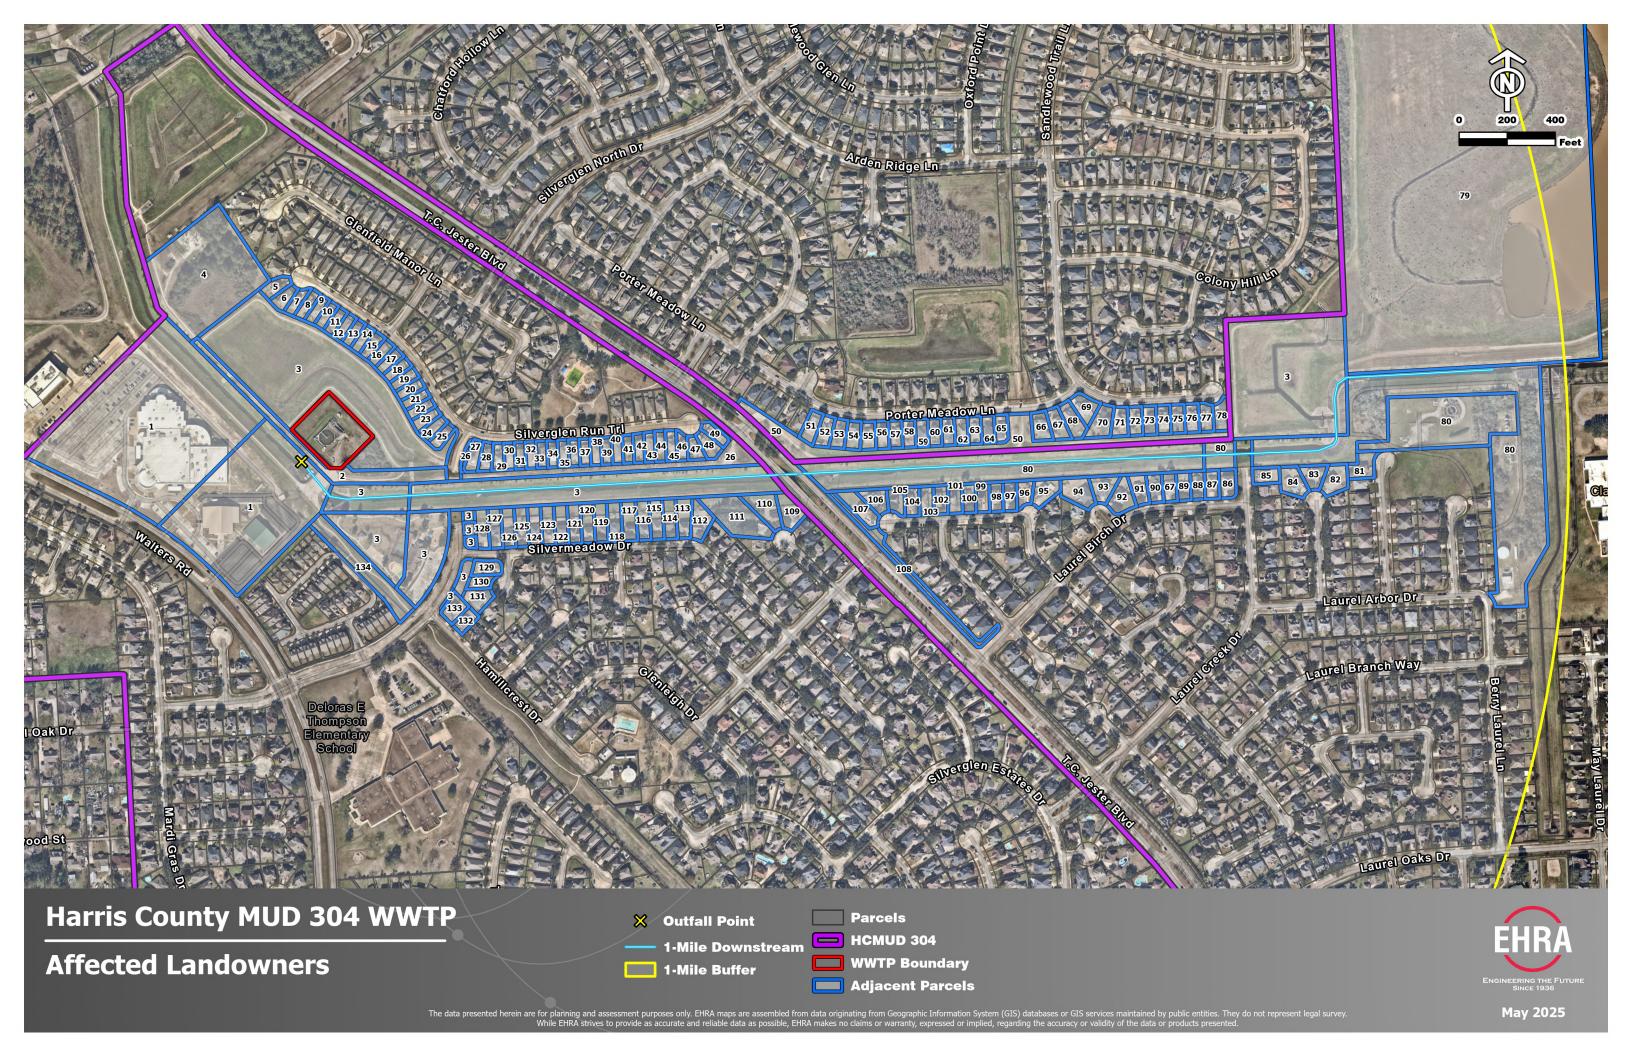

#### **List of Exhibits**

Exhibit 1 – USGS Aldine Quad Map

(Corresponds to Administrative Report 1.0, Item 13, Page 10 of 17)

Exhibit 2 – Affected Landowner Map

(Corresponds to Administrative Report 1.1, Item 1.A, Page 12 of 17)

Attachment 5 – Corresponding List of Affected Landowners

(Corresponds to Administrative Report 1.1, Item 1.B, Page 12 of 17)

Attachment 6 – 4 Sets of Labels of Affected Landowner's Addresses

(Corresponds to Administrative Report 1.1, Item 1.C, Page 12 of 17)