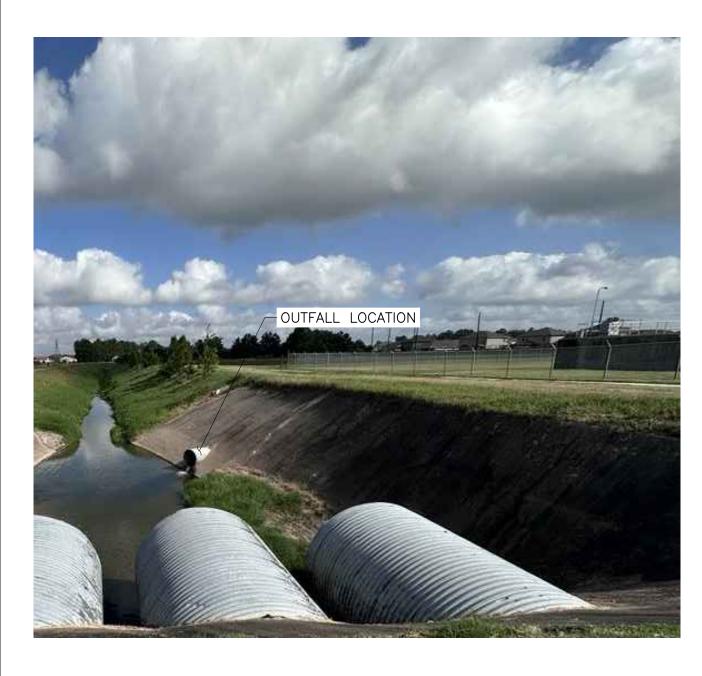

Exhibit 3 – Original Photographs

(Corresponds to Administrative Report 1.1, Item 2, Page 13 of 17)

Exhibit 4 – Buffer Zone Map

(Corresponds to Administrative Report 1.1, Item 3.A, Page 13 of 17)

Exhibit 5A – Process Flow Diagram – Existing Phase