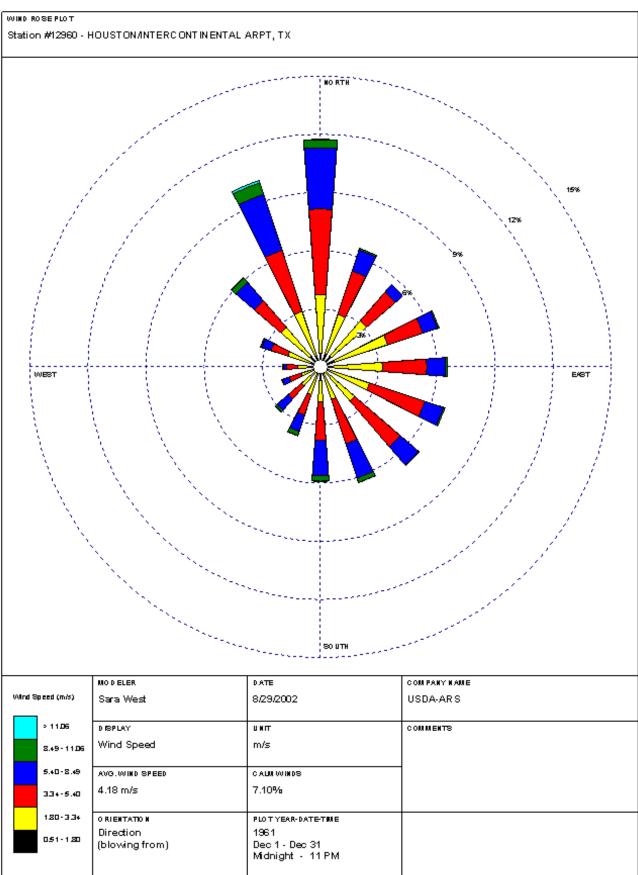

Attachment 12B – Design Features

(Corresponds to Technical Report 1.1, Item 4, Page 22 of 66)

Attachment 13 – Wind Rose

(Corresponds to Technical Report 1.1, Item 5.B, Page 23 of 66)

Attachment 14 – Sewage Sludge Solids Management Plan