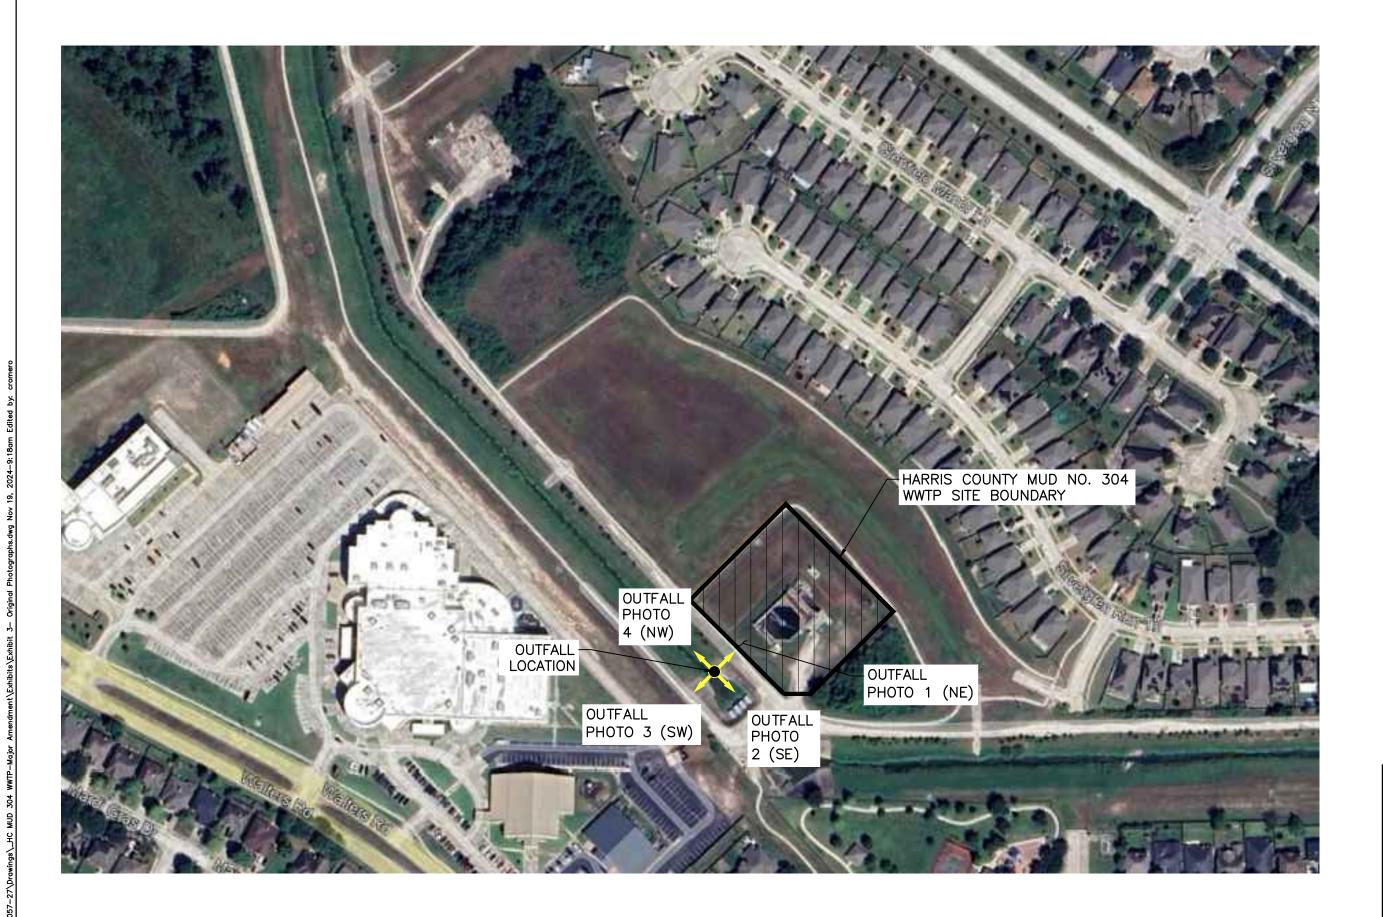

Exhibit 3 – Original Photographs

(Corresponds to Administrative Report 1.1, Item 2, Page 13 of 17)

Exhibit 4 – Buffer Zone Map

(Corresponds to Administrative Report 1.1, Item 3.A, Page 13 of 17)

Exhibit 5A – Process Flow Diagram – Existing Phase