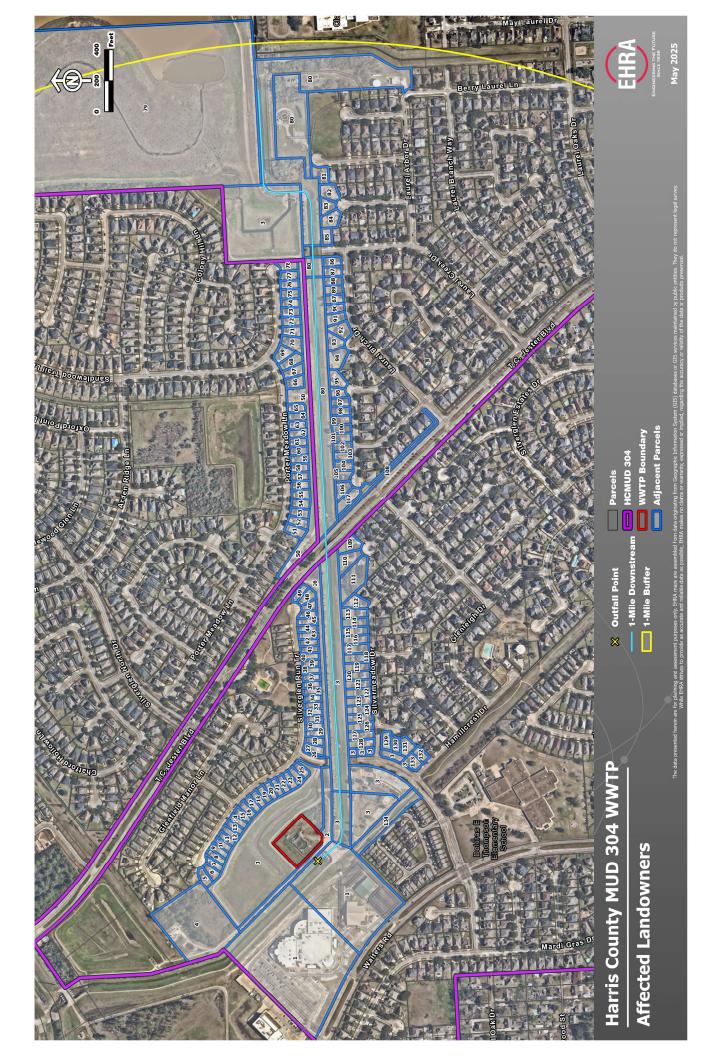

#### **List of Exhibits**

Exhibit 1 – USGS Aldine Quad Map

(Corresponds to Administrative Report 1.0, Item 13, Page 10 of 17)

Exhibit 2 – Affected Landowner Map

(Corresponds to Administrative Report 1.1, Item 1.A, Page 12 of 17)

Attachment 5 – Corresponding List of Affected Landowners

(Corresponds to Administrative Report 1.1, Item 1.B, Page 12 of 17)

Attachment 6 – 4 Sets of Labels of Affected Landowner's Addresses

(Corresponds to Administrative Report 1.1, Item 1.C, Page 12 of 17)