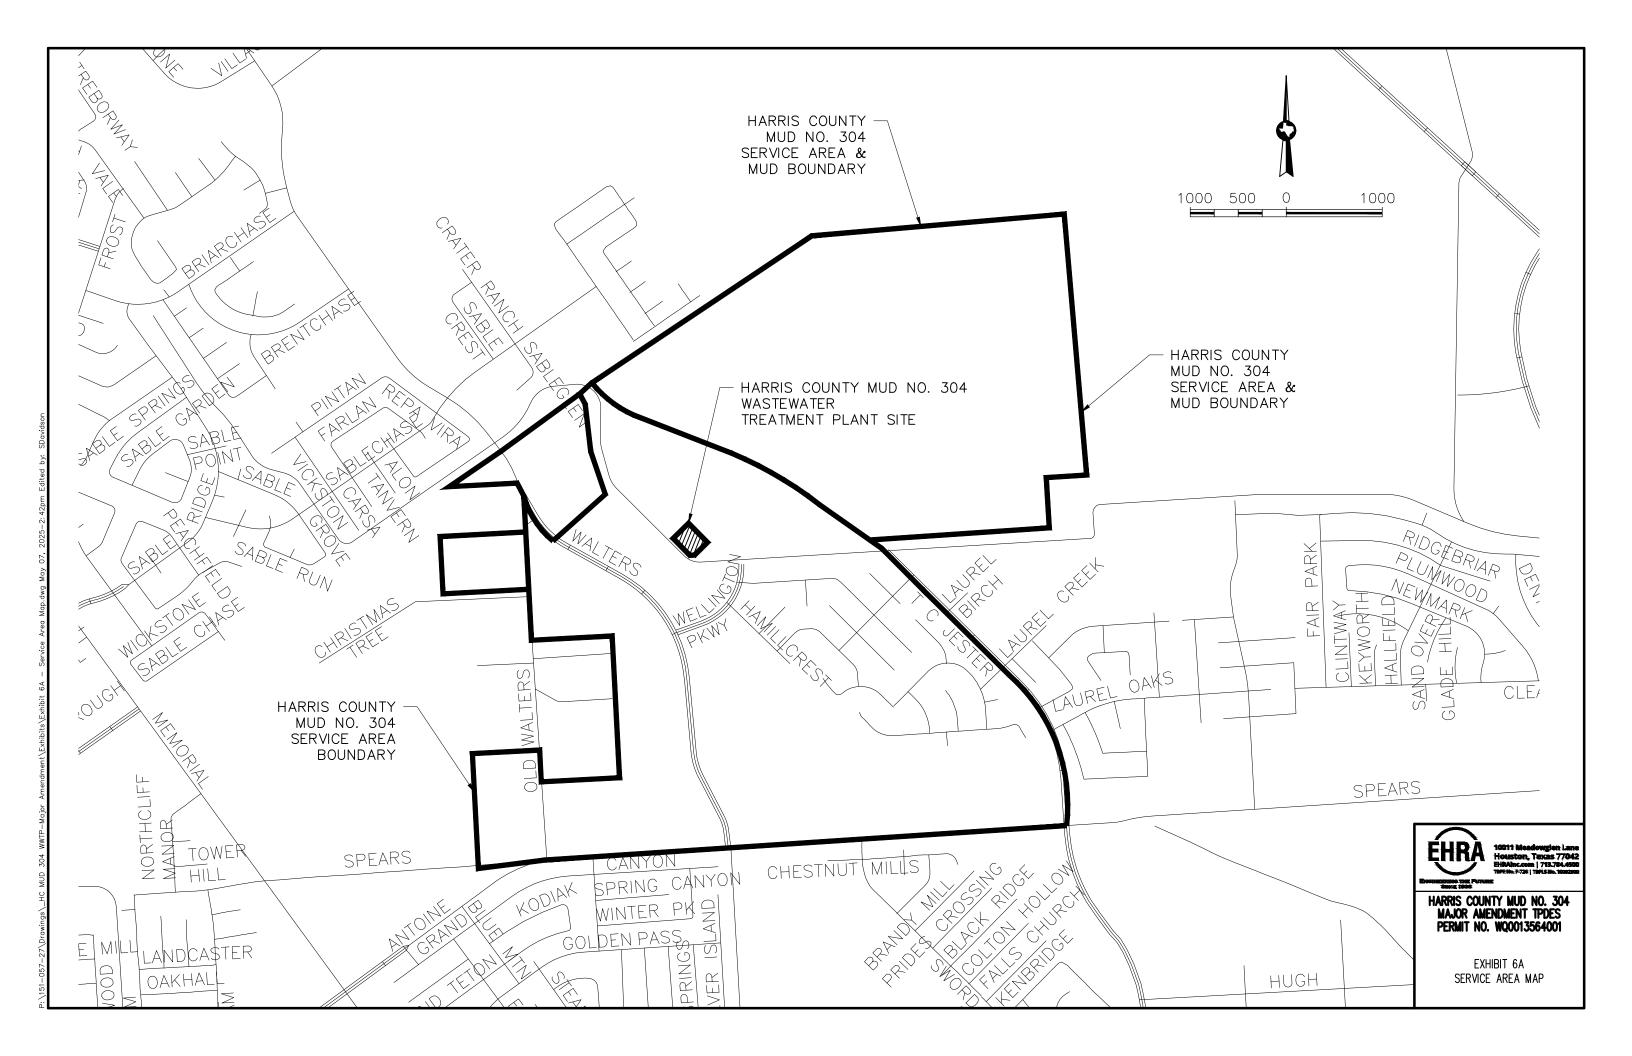

Exhibit 6B – Site Layout

(Corresponds to Technical Report 1.0, Item 3, Page 3 of 66)

Exhibit 7 – Nearby WWTP Correspondence

(Corresponds to Technical Report 1.1, Item 1.B.3, Page 20 of 66)

Treated Effluent in the permit application package is treated by an activated sludge plant operated in the complete mix mode and the treatment units will include an on-site lift station, a manual bar screen, two (2) aeration basins, two (2) final clarifiers, two (2) chlorine contact basins, a sludge pre-mix chamber, a sludge thickener, and three (3) aerobic digester basins. Chemical disinfection is achieved by chlorine gas.