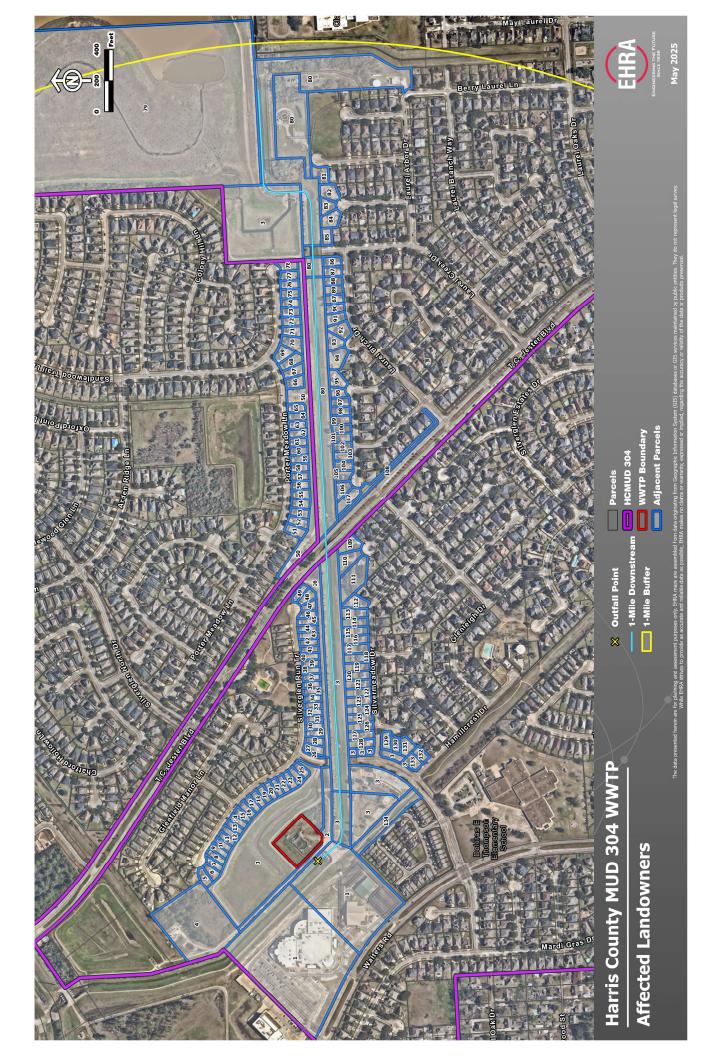

#### **List of Exhibits**

Exhibit 1 – USGS Aldine Quad Map

(Corresponds to Administrative Report 1.0, Item 13, Page 10 of 17)

Exhibit 2 – Affected Landowner Map

(Corresponds to Administrative Report 1.1, Item 1.A, Page 12 of 17)