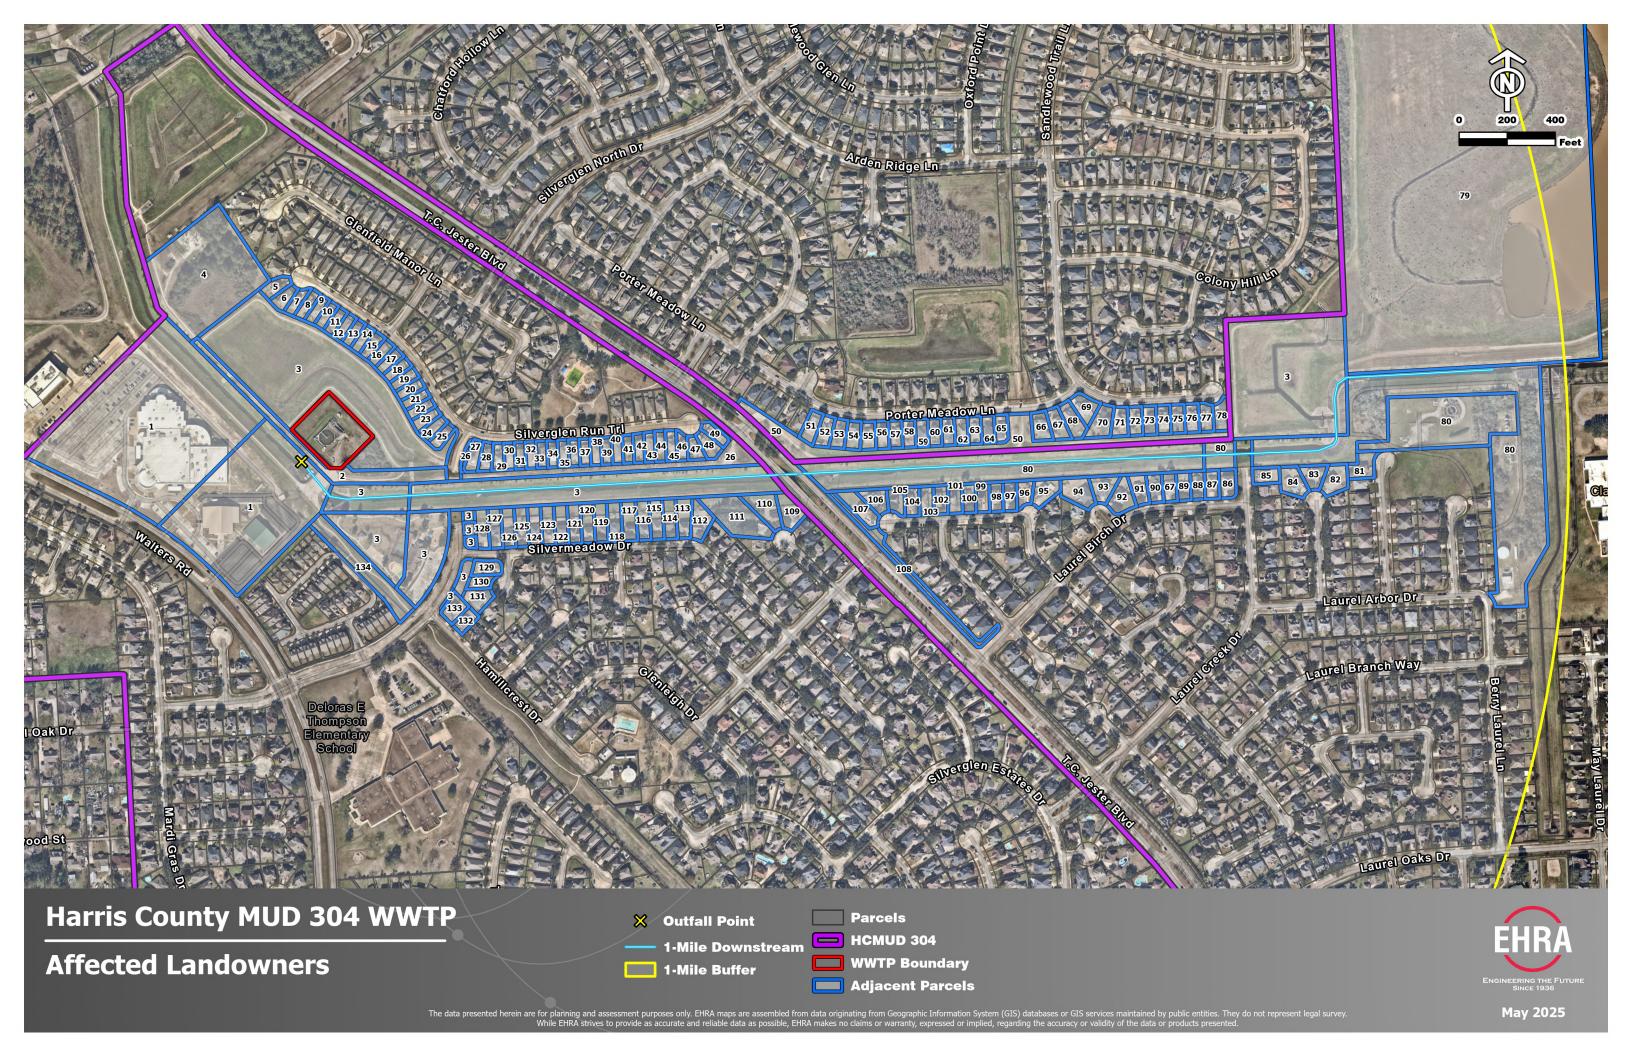

#### **List of Exhibits**

Exhibit 1 – USGS Aldine Quad Map

(Corresponds to Administrative Report 1.0, Item 13, Page 10 of 17)

Exhibit 2 – Affected Landowner Map

(Corresponds to Administrative Report 1.1, Item 1.A, Page 12 of 17)