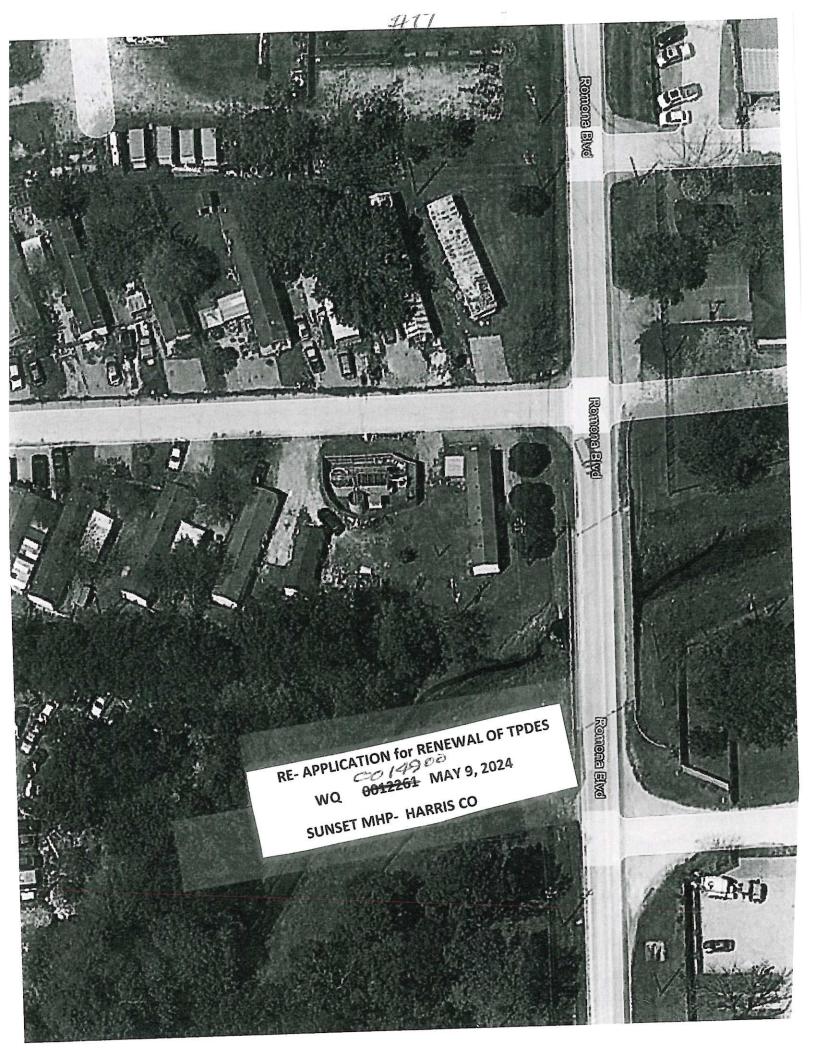

David A Munson and Estate of Donald Wayne Smith, 10706 Cora Street #71, Houston , TX 77088 {CN900919559 } operates Sunset MHP2 WWTP RN101703197. a treated domestic wastewater treatment facility. The facility is located 6911 Romona Blvd, in Houston, Harris County, Texas 77086. David A Munson has applied to the Texas Commission on Environmental Quality (TCEQ) to renew Texas Pollutant Discharge Elimination System (TPDES) Permit NoWQ0014900001 (EPA I.D. No. TX0090735 to authorize of treated wastewaster in a volume does not exceed a daily average flow of 120,000 gallons per day. The discharge route is from the plant to Vogel Creek: thence to Whiteoak Bayou Above Tidal. This application was received by TCEQ on May 14th, 2024. The permit application is available for review and copying at High Meadow Library , 4500 Aldine Mail Rt, Houston, in Harris County.

#### PERMIT NO. WQ0014900001

APPLICATION. David Allen Munson and Estate of William Donald Smith, 10706 Core Street #71, Houston, Texas 77088, has applied to the Texas Commission on Environmental Quality (TCEQ) to renew Texas Pollutant Discharge Elimination System (TPDES) Permit No. WQ0014900001 (EPA I.D. No. TX0090735) to authorize the discharge of treated wastewater at a volume not to exceed a daily average flow of 12,000 gallons per day. The domestic wastewater treatment facility is located at 6911 Romona Boulevard, near the city of Houston, in Harris County, Texas 77086. The discharge route is from the plant site to Vogel Creek; thence to Whiteoak Bayou Above Tidal. TCEQ received this application on May 14, 2024. The permit application will be available for viewing and copying at High Meadows Library, 4500 Aldine Mail Route, Houston, in Harris County, Texas prior to the date this notice is published in the newspaper. The application, including any updates, and associated notice are available electronically at the following webpage: