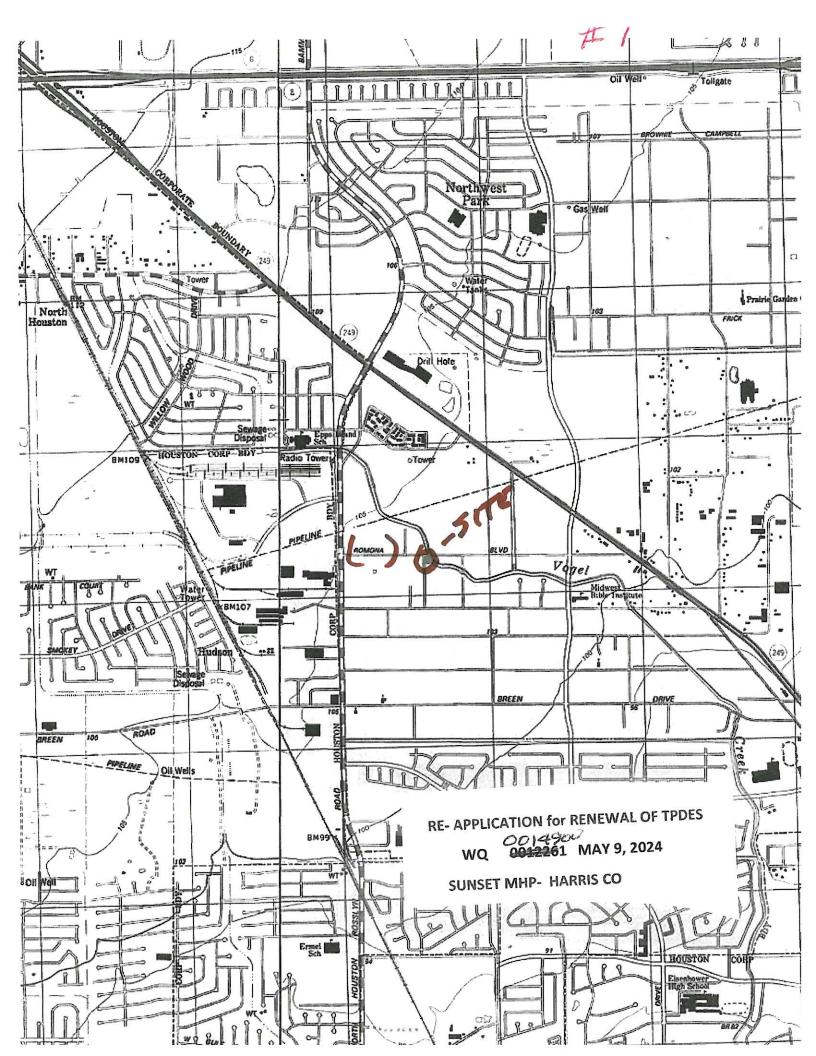

David A Munson and Estate of Donald Wayne Smith, 10706 Cora Street #71, Houston , TX 77088 {CN900919559 } operates Sunset MHP2 WWTP RN101703197. a treated domestic wastewater treatment facility. The facility is located 6911 Romona Blvd, in Houston, Harris County, Texas 77086. David A Munson has applied to the Texas Commission on Environmental Quality (TCEQ) to renew Texas Pollutant Discharge Elimination System (TPDES) Permit NoWQ0014900001 (EPA I.D. No. TX0090735 to authorize of treated wastewaster in a volume does not exceed a daily average flow of 120,000 gallons per day. The discharge route is from the plant to Vogel Creek: thence to Whiteoak Bayou Above Tidal. This application was received by TCEQ on May 14th, 2024. The permit application is available for review and copying at High Meadow Library , 4500 Aldine Mail Rt, Houston, in Harris County.

David A Munson , 10706 Cora Street #71, Houston, TX 77088 {CN900919559 } opera Sunset MHP2 WWTP RN101703197. una instalación de tratamiento de aguas residuales domésticas tratadas. La instalación está ubicada en 6911 Romona Blvd, en Houston, Harris County, Texas 77086. David A. Munson ha solicitado a la Comisión de Calidad Ambiental de Texas (TCEQ) la renovación del Permiso NoWQ0014900001 del Sistema de Eliminación de Descargas Contaminantes de Texas (TPDES) (EPA I.D. No. TX 0090735 para autorizar el tratamiento de aguas residuales en un volumen que no exceda un flujo promedio diario de 120,000 galones por día. La ruta de descarga es desde la planta hasta Vogel Creek: de allí a Whiteoak Bayou Above Tidal. Esta solicitud fue recibida por TCEQ el 14 de mayo de 2024. La solicitud de permiso está disponible para revisión y copia en High Meadow Library, 4500 Aldine Mail Rt, Houston, en el condado de Harris.

#### PERMIT NO. WQ0014900001

APPLICATION. David Allen Munson and Estate of William Donald Smith, 10706 Core Street #71, Houston, Texas 77088, has applied to the Texas Commission on Environmental Quality (TCEQ) to renew Texas Pollutant Discharge Elimination System (TPDES) Permit No. WQ0014900001 (EPA I.D. No. TX0090735) to authorize the discharge of treated wastewater at a volume not to exceed a daily average flow of 12,000 gallons per day. The domestic wastewater treatment facility is located at 6911 Romona Boulevard, near the city of Houston, in Harris County, Texas 77086. The discharge route is from the plant site to Vogel Creek; thence to Whiteoak Bayou Above Tidal. TCEQ received this application on May 14, 2024. The permit application will be available for viewing and copying at High Meadows Library, 4500 Aldine Mail Route, Houston, in Harris County, Texas prior to the date this notice is published in the newspaper. The application, including any updates, and associated notice are available electronically at the following webpage: