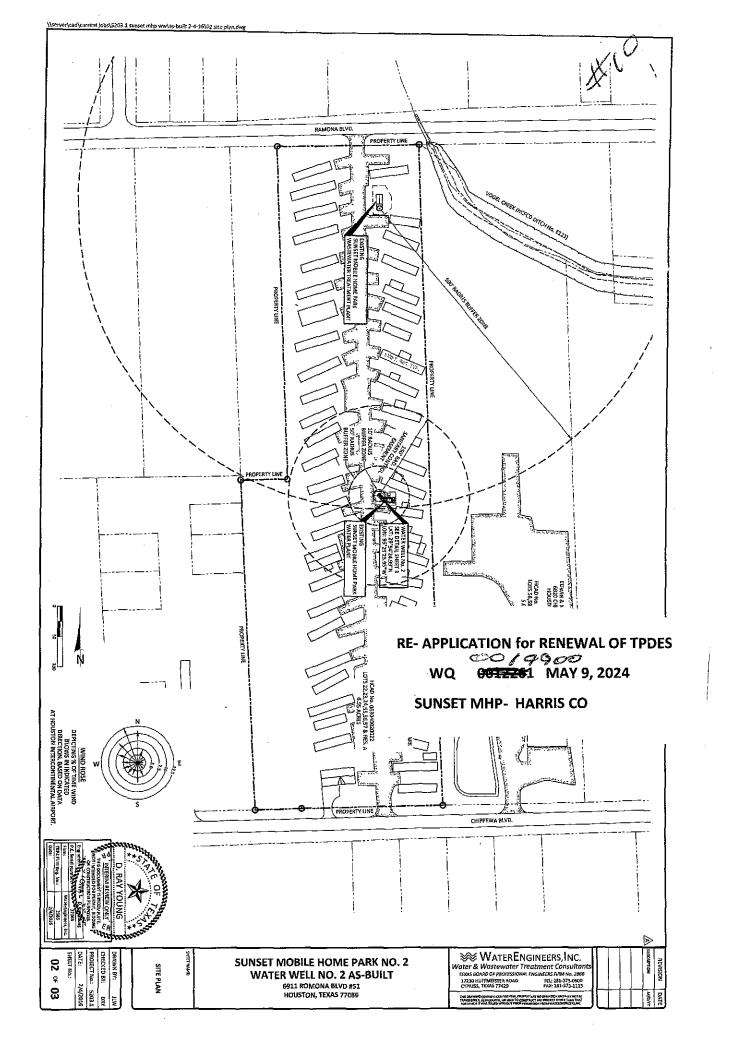

iately prior to the request. If the Executive Director finds that a less frequent measurement schedule is protective of human health and the environment, the permittee may be given a less frequent measurement schedule. For this permit, 1/quarter may be reduced to 1/6 months. A violation of any bacteria limit by a facility that has been granted a less frequent measurement schedule will require the permittee to return to the standard frequency schedule and submit written notice to the TCEQ Wastewater Permitting Section (MC 148). The permittee may not apply for another reduction in measurement frequency for at least 24 months from the date of the last violation. The Executive Director may establish a more frequent measurement schedule if necessary to protect human health or the environment.







19020 W. Little York Rd. - Katy, TX 77449 (281) 858-5988 - Mobile: (713) 283-4528

**Water District Services** PO Box 690521 Houston, Texas 77269

June 6, 2024

Page 1 of 3

## Penniti Renewal Samset #2

| Sample #                                                         | W24.07183      |