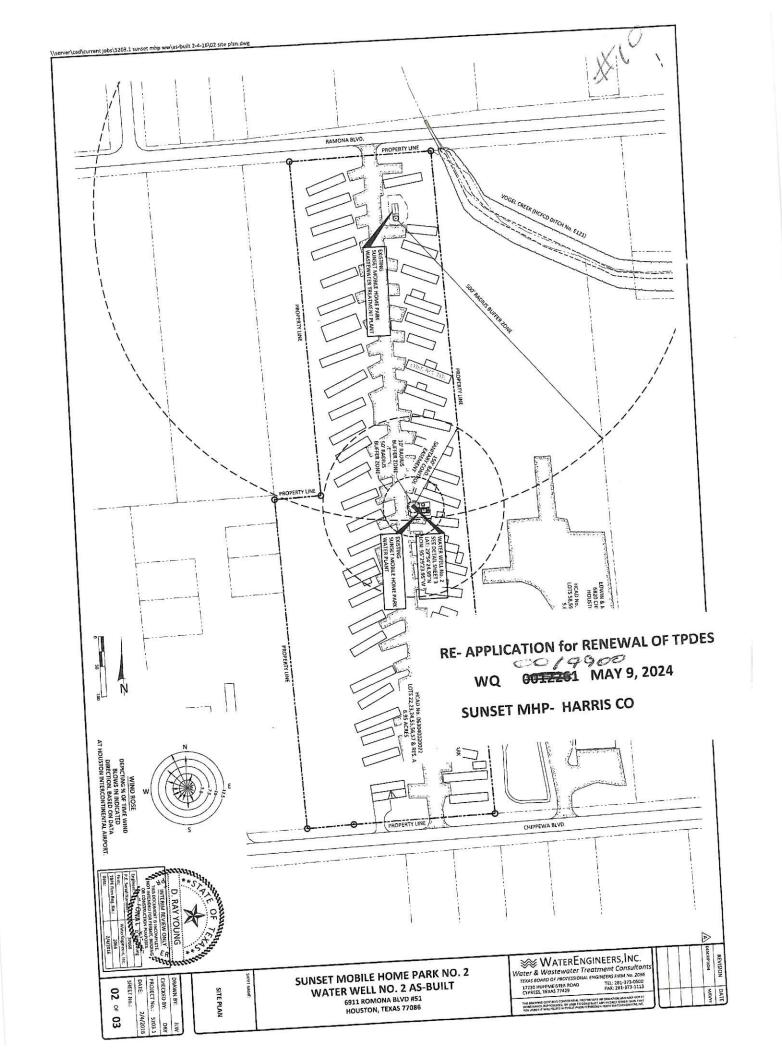

David A Munson and Estate of Donald Wayne Smith, 10706 Cora Street #71, Houston , TX 77088 {CN900919559 } operates Sunset MHP2 WWTP RN101703197. a treated domestic wastewater treatment facility. The facility is located 6911 Romona Blvd, in Houston, Harris County, Texas 77086. David A Munson has applied to the Texas Commission on Environmental Quality (TCEQ) to renew Texas Pollutant Discharge Elimination System (TPDES) Permit NoWQ0014900001 (EPA I.D. No. TX0090735 to authorize of treated wastewaster in a volume does not exceed a daily average flow of 120,000 gallons per day. The discharge route is from the plant to Vogel Creek: thence to Whiteoak Bayou Above Tidal. This application was received by TCEQ on May 14th, 2024. The permit application is available for review and copying at High Meadow Library , 4500 Aldine Mail Rt, Houston, in Harris County.

#### PERMIT NO. WQ0014900001

APPLICATION. David Allen Munson and Estate of William Donald Smith, 10706 Core Street #71, Houston, Texas 77088, has applied to the Texas Commission on Environmental Quality (TCEQ) to renew Texas Pollutant Discharge Elimination System (TPDES) Permit No. WQ0014900001 (EPA I.D. No. TX0090735) to authorize the discharge of treated wastewater at a volume not to exceed a daily average flow of 12,000 gallons per day. The domestic wastewater treatment facility is located at 6911 Romona Boulevard, near the city of Houston, in Harris County, Texas 77086. The discharge route is from the plant site to Vogel Creek; thence to Whiteoak Bayou Above Tidal. TCEQ received this application on May 14, 2024. The permit application will be available for viewing and copying at High Meadows Library, 4500 Aldine Mail Route, Houston, in Harris County, Texas prior to the date this notice is published in the newspaper. The application, including any updates, and associated notice are available electronically at the following webpage: