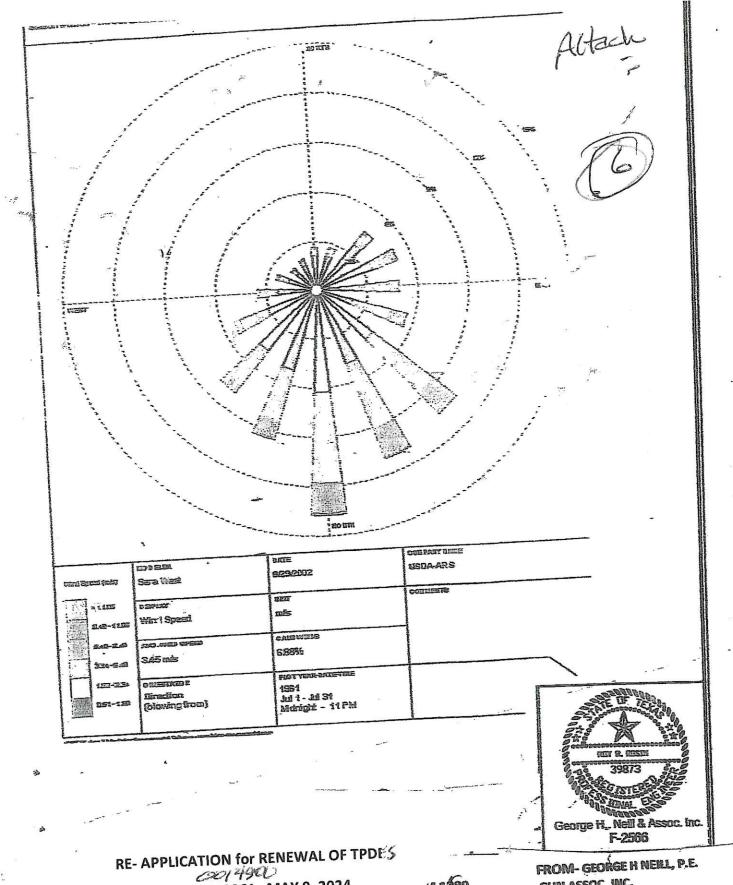

* 

**SLUDGE PRODUCTION DATA** 

10607 CORA #71

B11 1111

**HOUSTON, TEXAS 77088** 

281 448 6836 email KINGMONT71@GMAIL.COM

0,012

WWTP- EXTENDED AERATION 9.099 MGD

|                                 | 0.005 MGD      | 0.010 MGD |
|---------------------------------|----------------|-----------|
| BOD 5 REMOVED                   | 12             | 23        |
| # /DAY DRY SOLIDS               | 10             | 20        |
| # WET SOLIDS/DAY                | 260            | 520       |
| VOL WET SOLIDS/DAY FROM CLARI   | FIER           |           |
| TO SLUDGE HOLDING GAL           | /DAY 23        | 45        |
| IF WASTED BY 6000 GAL TRUCK per | event 800 DAYS | 400 DAYS  |

NOTE: HAUL INTERVALS NOT RECOMMENDED TO EXCEED MORE THAN 180 DAYS

Revised Leeco, PE May 9,2024 Feb 10, 2022



RE- APPLICATION for RENEWAL OF TPDES

WQ 0012261 MAY 9, 2024

SUNSET MHP- HARRIS CO

W 1480

FROM- GEORGE H NERL, P.E.
GHN ASSOC, INC.
P.O. BOX 811 firm 2566
ATHENS, TEXAS 75751
281 450 7647



COLLEGE STA AMETICALE A

To Whom it May Concern:

al Utility District, numer of a Waste Water Treatmen

Mount Houston Road Municipal Utility District, owner of a Waste Water Treatment Plant (Permit #WQ001112+001) located approximately 1.3 miles northwest of the intersection of State Highway 249 and Veterans Memorial Drive, Houston, Texas, and Magna Floy Environmental, owner of the Processing Permit (Permit #WQ0005023000)

Magna Flow Environmental and Mount Houston Road Municipal Utility District have unsered into a confunctual agreement, where Magna Flow Environmental (T.C.E.Q. Transporer Permit =