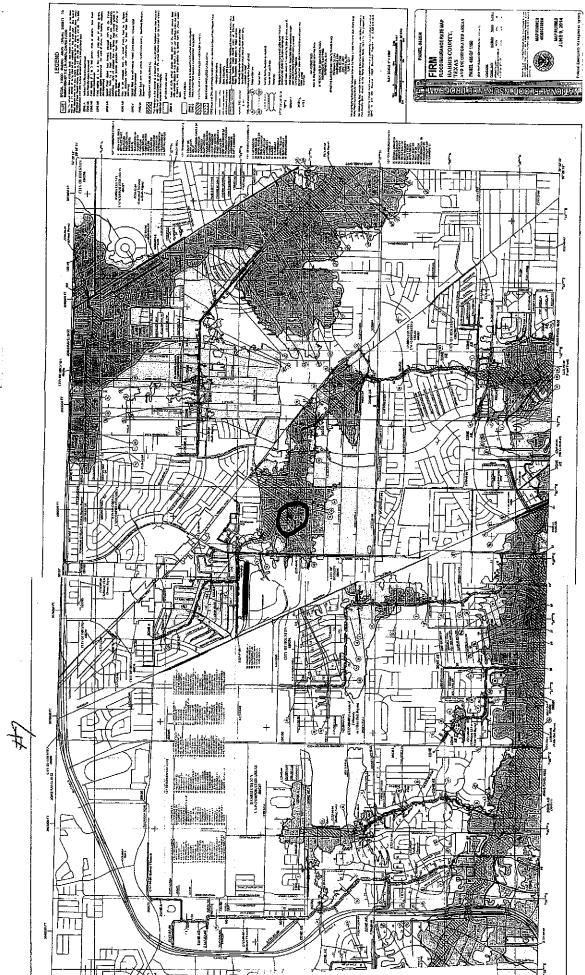

David A Munson and Estate of Donald Wayne Smith, 10706 Cora Street #71, Houston , TX 77088 {CN900919559 } operates Sunset MHP2 WWTP RN101703197. a treated domestic wastewater treatment facility. The facility is located 6911 Romona Blvd, in Houston, Harris County, Texas 77086. David A Munson has applied to the Texas Commission on Environmental Quality (TCEQ) to renew Texas Pollutant Discharge Elimination System (TPDES) Permit NoWQ0014900001 (EPA I.D. No. TX0090735 to authorize of treated wastewaster in a volume does not exceed a daily average flow of 120,000 gallons per day. The discharge route is from the plant to Vogel Creek: thence to Whiteoak Bayou Above Tidal. This application was received by TCEQ on May 14th, 2024. The permit application is available for review and copying at High Meadow Library , 4500 Aldine Mail Rt, Houston, in Harris County.

#### PERMIT NO. WQ0014900001

APPLICATION. David Allen Munson and Estate of William Donald Smith, 10706 Core Street #71, Houston, Texas 77088, has applied to the Texas Commission on Environmental Quality (TCEQ) to renew Texas Pollutant Discharge Elimination System (TPDES) Permit No. WQ0014900001 (EPA I.D. No. TX0090735) to authorize the discharge of treated wastewater at a volume not to exceed a daily average flow of 12,000 gallons per day. The domestic wastewater treatment facility is located at 6911 Romona Boulevard, near the city of Houston, in Harris County, Texas 77086. The discharge route is from the plant site to Vogel Creek; thence to Whiteoak Bayou Above Tidal. TCEQ received this application on May 14, 2024. The permit application will be available for viewing and copying at High Meadows Library, 4500 Aldine Mail Route, Houston, in Harris County, Texas prior to the date this notice is published in the newspaper. The application, including any updates, and associated notice are available electronically at the following webpage: