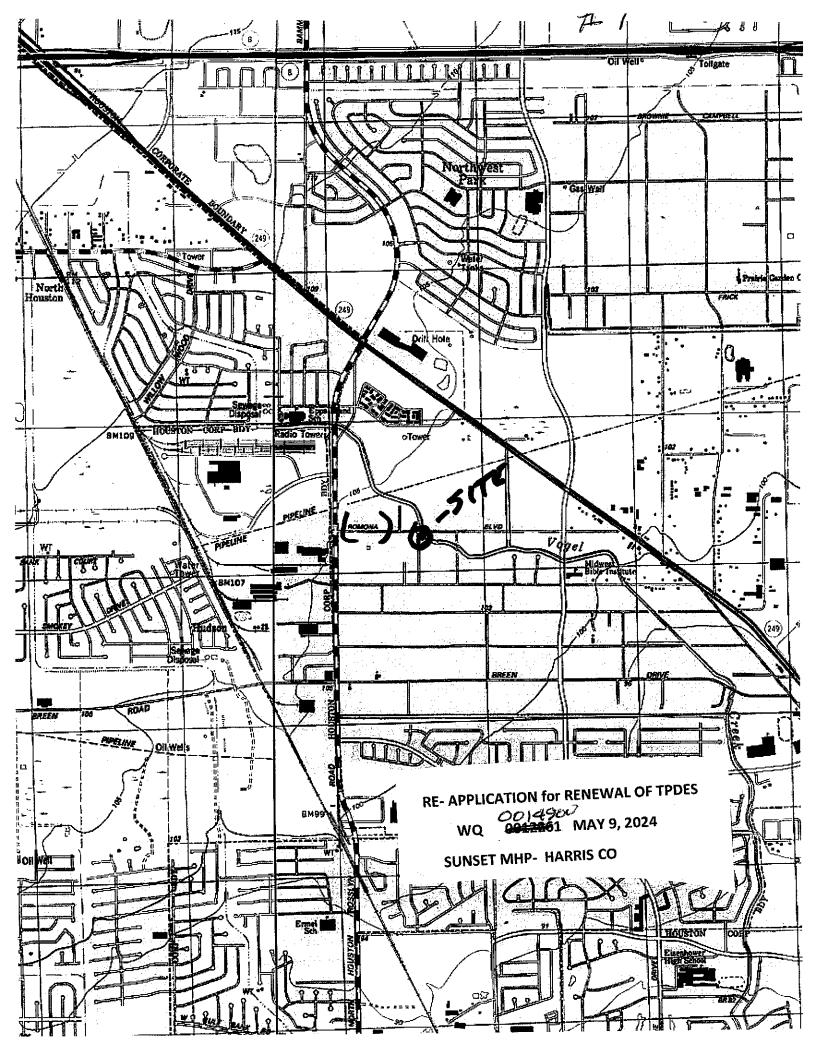

David A Munson and Estate of Donald Wayne Smith, 10706 Cora Street #71, Houston , TX 77088 {CN900919559 } operates Sunset MHP2 WWTP RN101703197. a treated domestic wastewater treatment facility. The facility is located 6911 Romona Blvd, in Houston, Harris County, Texas 77086. David A Munson has applied to the Texas Commission on Environmental Quality (TCEQ) to renew Texas Pollutant Discharge Elimination System (TPDES) Permit NoWQ0014900001 (EPA I.D. No. TX0090735 to authorize of treated wastewaster in a volume does not exceed a daily average flow of 120,000 gallons per day. The discharge route is from the plant to Vogel Creek: thence to Whiteoak Bayou Above Tidal. This application was received by TCEQ on May 14th, 2024. The permit application is available for review and copying at High Meadow Library , 4500 Aldine Mail Rt, Houston, in Harris County.

#### PERMIT NO. WQ0014900001

APPLICATION. David Allen Munson and Estate of William Donald Smith, 10706 Core Street #71, Houston, Texas 77088, has applied to the Texas Commission on Environmental Quality (TCEQ) to renew Texas Pollutant Discharge Elimination System (TPDES) Permit No. WQ0014900001 (EPA I.D. No. TX0090735) to authorize the discharge of treated wastewater at a volume not to exceed a daily average flow of 12,000 gallons per day. The domestic wastewater treatment facility is located at 6911 Romona Boulevard, near the city of Houston, in Harris County, Texas 77086. The discharge route is from the plant site to Vogel Creek; thence to Whiteoak Bayou Above Tidal. TCEQ received this application on May 14, 2024. The permit application will be available for viewing and copying at High Meadows Library, 4500 Aldine Mail Route, Houston, in Harris County, Texas prior to the date this notice is published in the newspaper. The application, including any updates, and associated notice are available electronically at the following webpage: