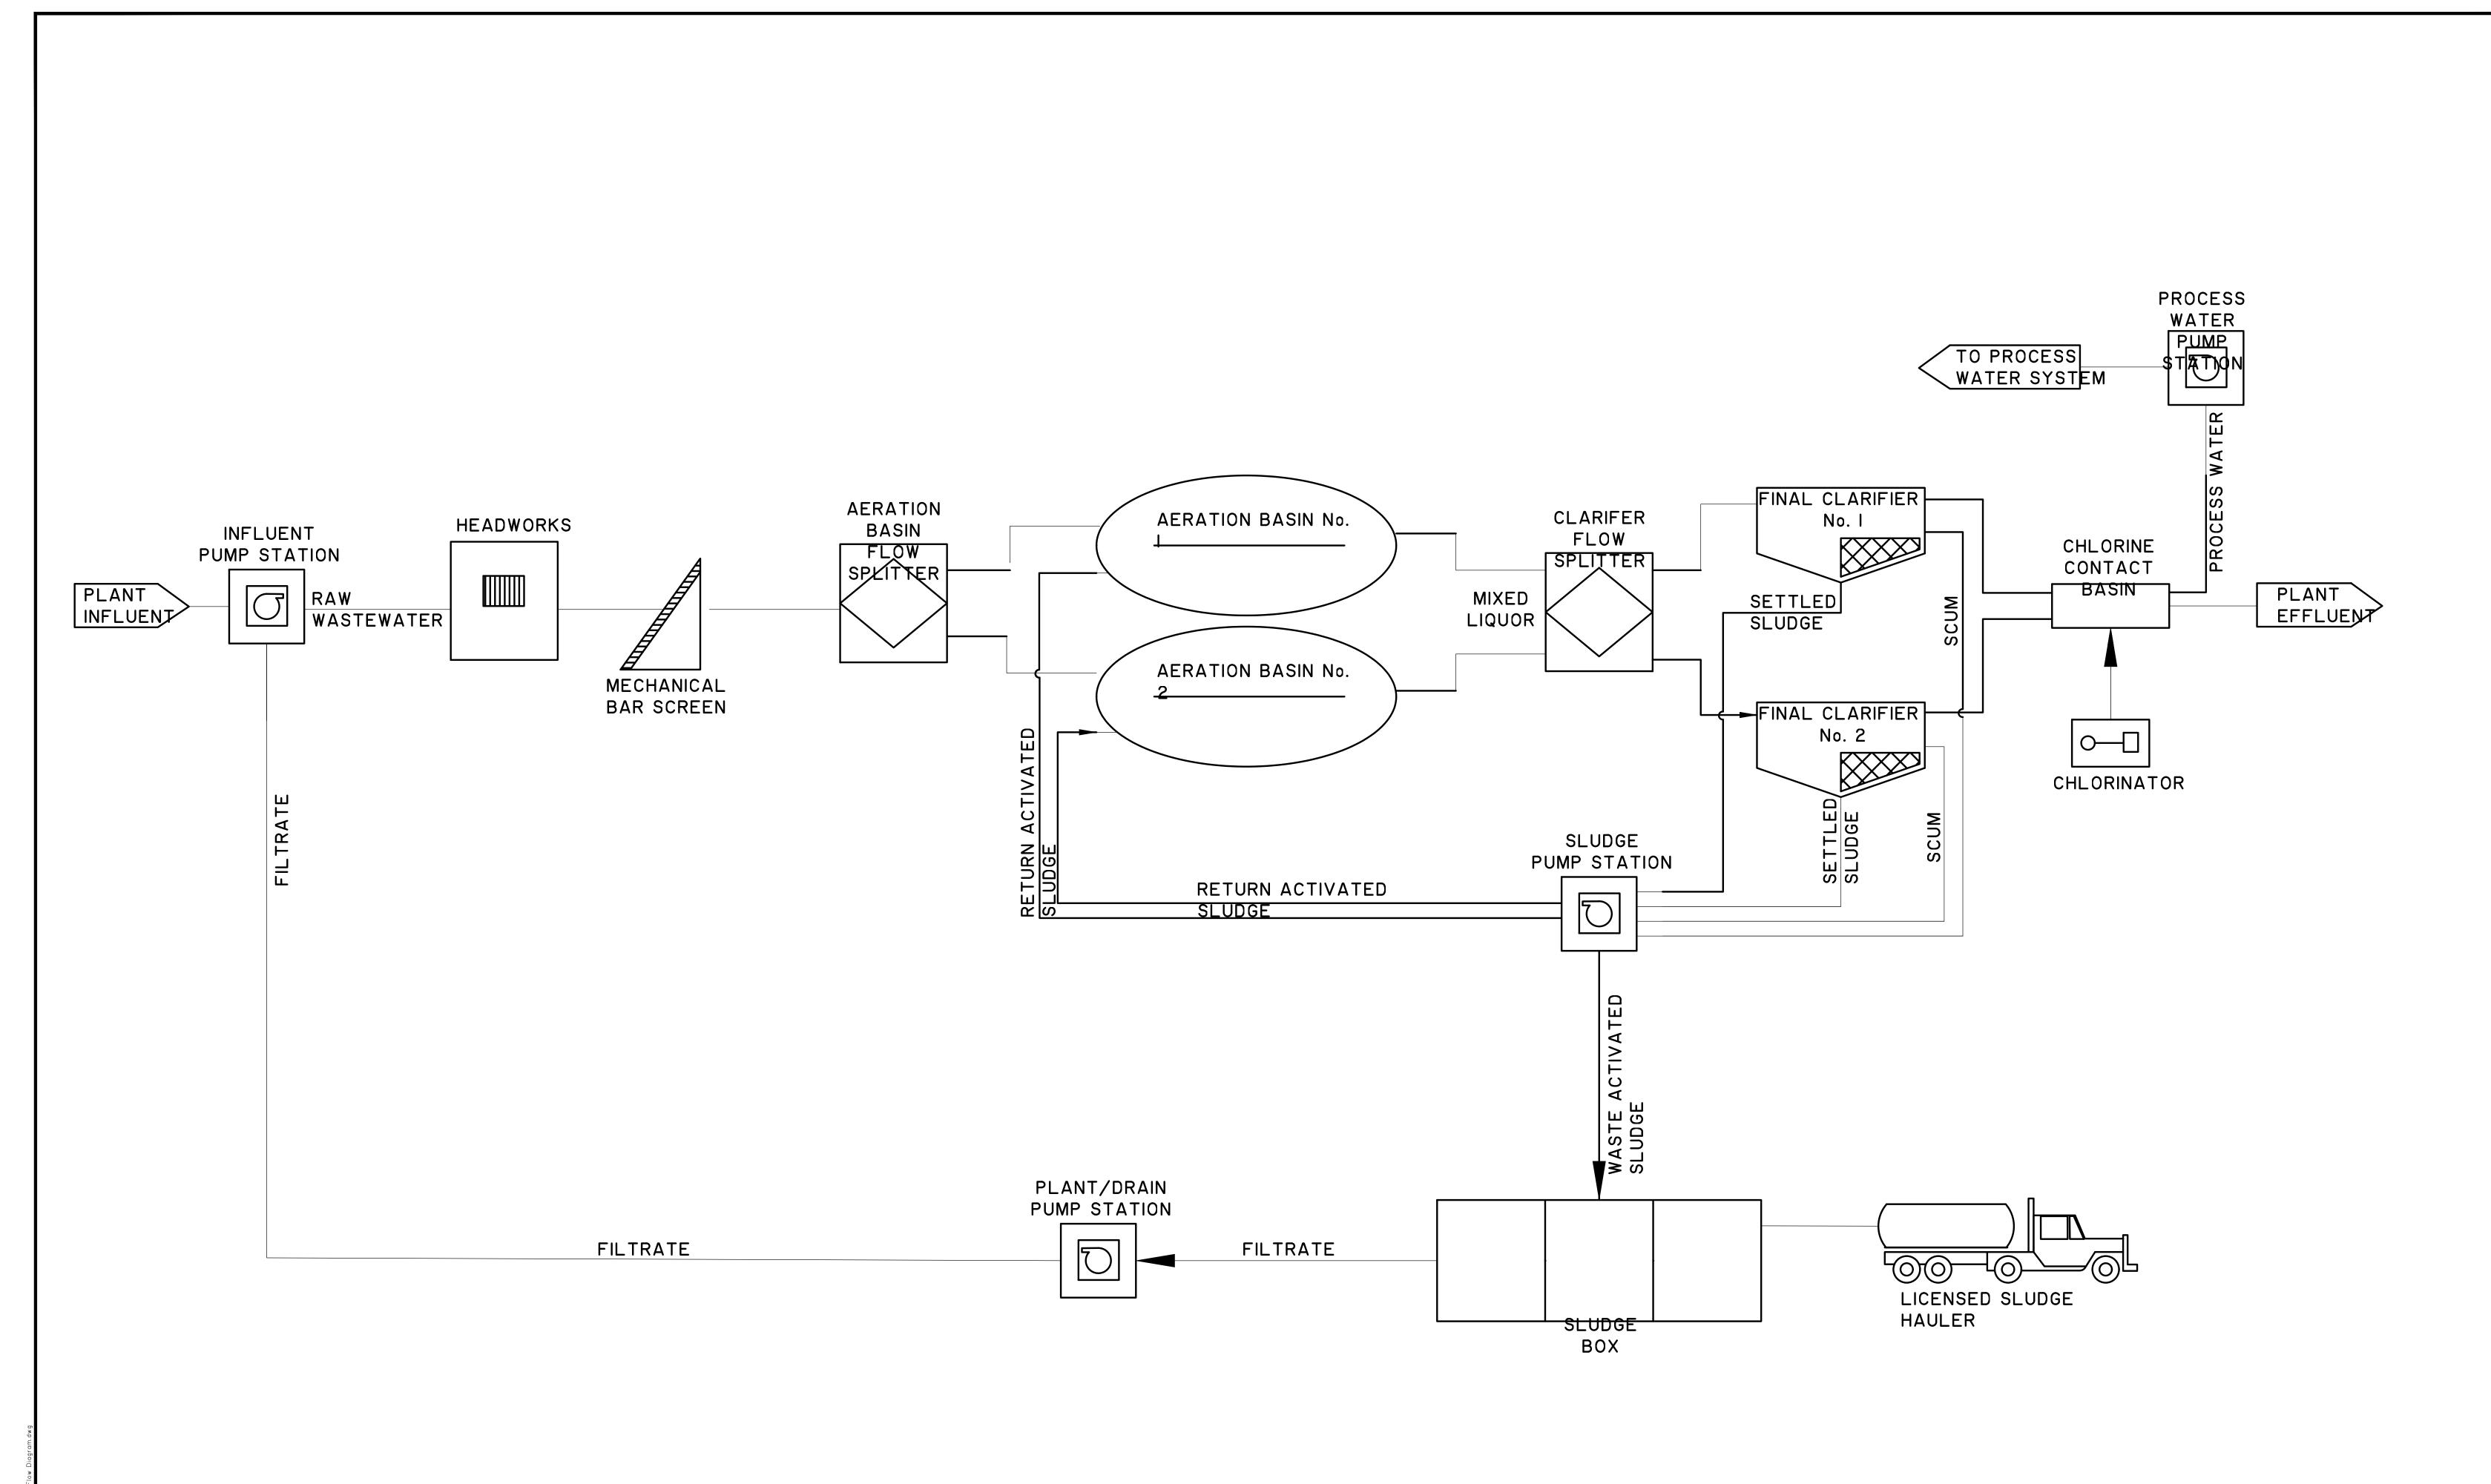

Discharges from the facility are expected to contain HEM, phosphorus, chloride, nitratenitrogen, sulfate, ammonia nitrogen, metals, e. coil, enterococci. Treated wastewater. Wastewater is treated by pumping raw wastewater through a treatment process consisting of headworks, an aeration basin flow splitter, aeration basins with a circuit of clarifier flow splitters and sludge pumps, followed by chlorination basins and process water pumps.

Se espera que las descargas de la instalación contengan HEM, fósforo, cloruro, nitratonitrógeno, sulfato, nitrógeno amoniacal, metales, E. coli, enterococos. Aguas residuales procesadas. están tratado por bombeo de aguas residuales crudas a través de un proceso de tratamiento que consiste en obras de cabecera, un divisor de flujo de la balsa de aireación, balsas de aireación con un circuito de divisores de flujo de clarificador y bombas de lodos, seguido de balsas de cloración y bombas de agua de proceso..