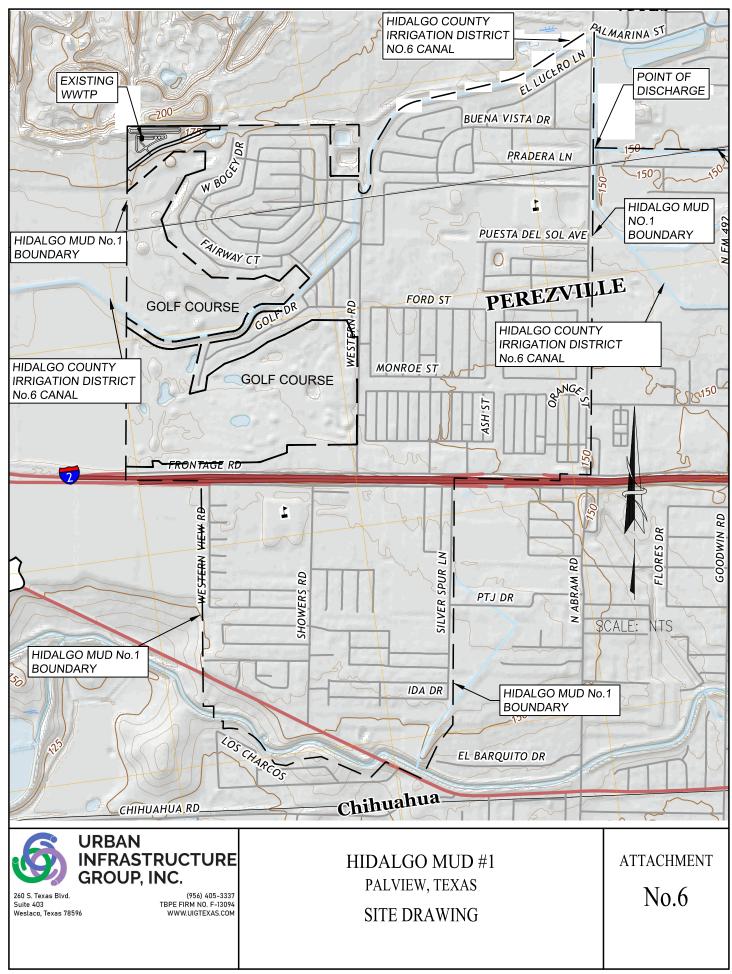

Hidalgo County Municipal Utility District No.1 (CN:600623581) operates HIDALGO COUNTY MUD 1 WWTP (RN105767032), a wastewater treatment facility. The facility is located at approximately 1.7 miles northeast of the intersection of Farm-to-Market Road 1427 and Interstate 2 and approximately 1.9 miles northwest of the intersection of Farm-to-Market Road 492 and Interstate 2, in Mission, Hidalgo County, Texas 78572. Renewal to discharge an average daily flow volume no more than 950,000 gallons per day of treated domestic water.

#### PERMIT NO. WQ0014950001

**APPLICATION.** Hidalgo County Municipal Utility District No. 1, 7400 West Interstate Highway 2, Mission, Texas 78572, has applied to the Texas Commission on Environmental Quality (TCEQ) to renew Texas Pollutant Discharge Elimination System (TPDES) Permit No. WO0014950001 (EPA I.D. No. TX0132101) to authorize the discharge of treated wastewater at a volume not to exceed a daily average flow of 950,000 gallons per day. The domestic wastewater treatment facility is located approximately 1.7 miles northeast of the intersection of Farm-to-Market Road 1427 and Interstate Highway 2 and approximately 1.9 miles northwest of the intersection of Farm-to-Market Road 492 and Interstate Highway 2, near the city of Palmview, in Hidalgo County, Texas 78572. The discharge route is from the plant site via pipeline to Goodwin Drain, thence to Mission Lateral, thence to Mission McAllen Lateral, thence to West Main I, thence to North Main Drain III, thence to North Main Drain II, thence to North Main Drain I, thence to Main Floodway Channel, thence to Laguna Madre. TCEQ received this application on April 29, 2025. The permit application will be available for viewing and copying at Hidalgo County Municipal Utility District No. 1, Administrative Office, 7400 West Interstate Highway 2, Mission, in Hidalgo County, Texas prior to the date this notice is published in the newspaper. The application, including any updates, and associated notices are available electronically at the following webpage: