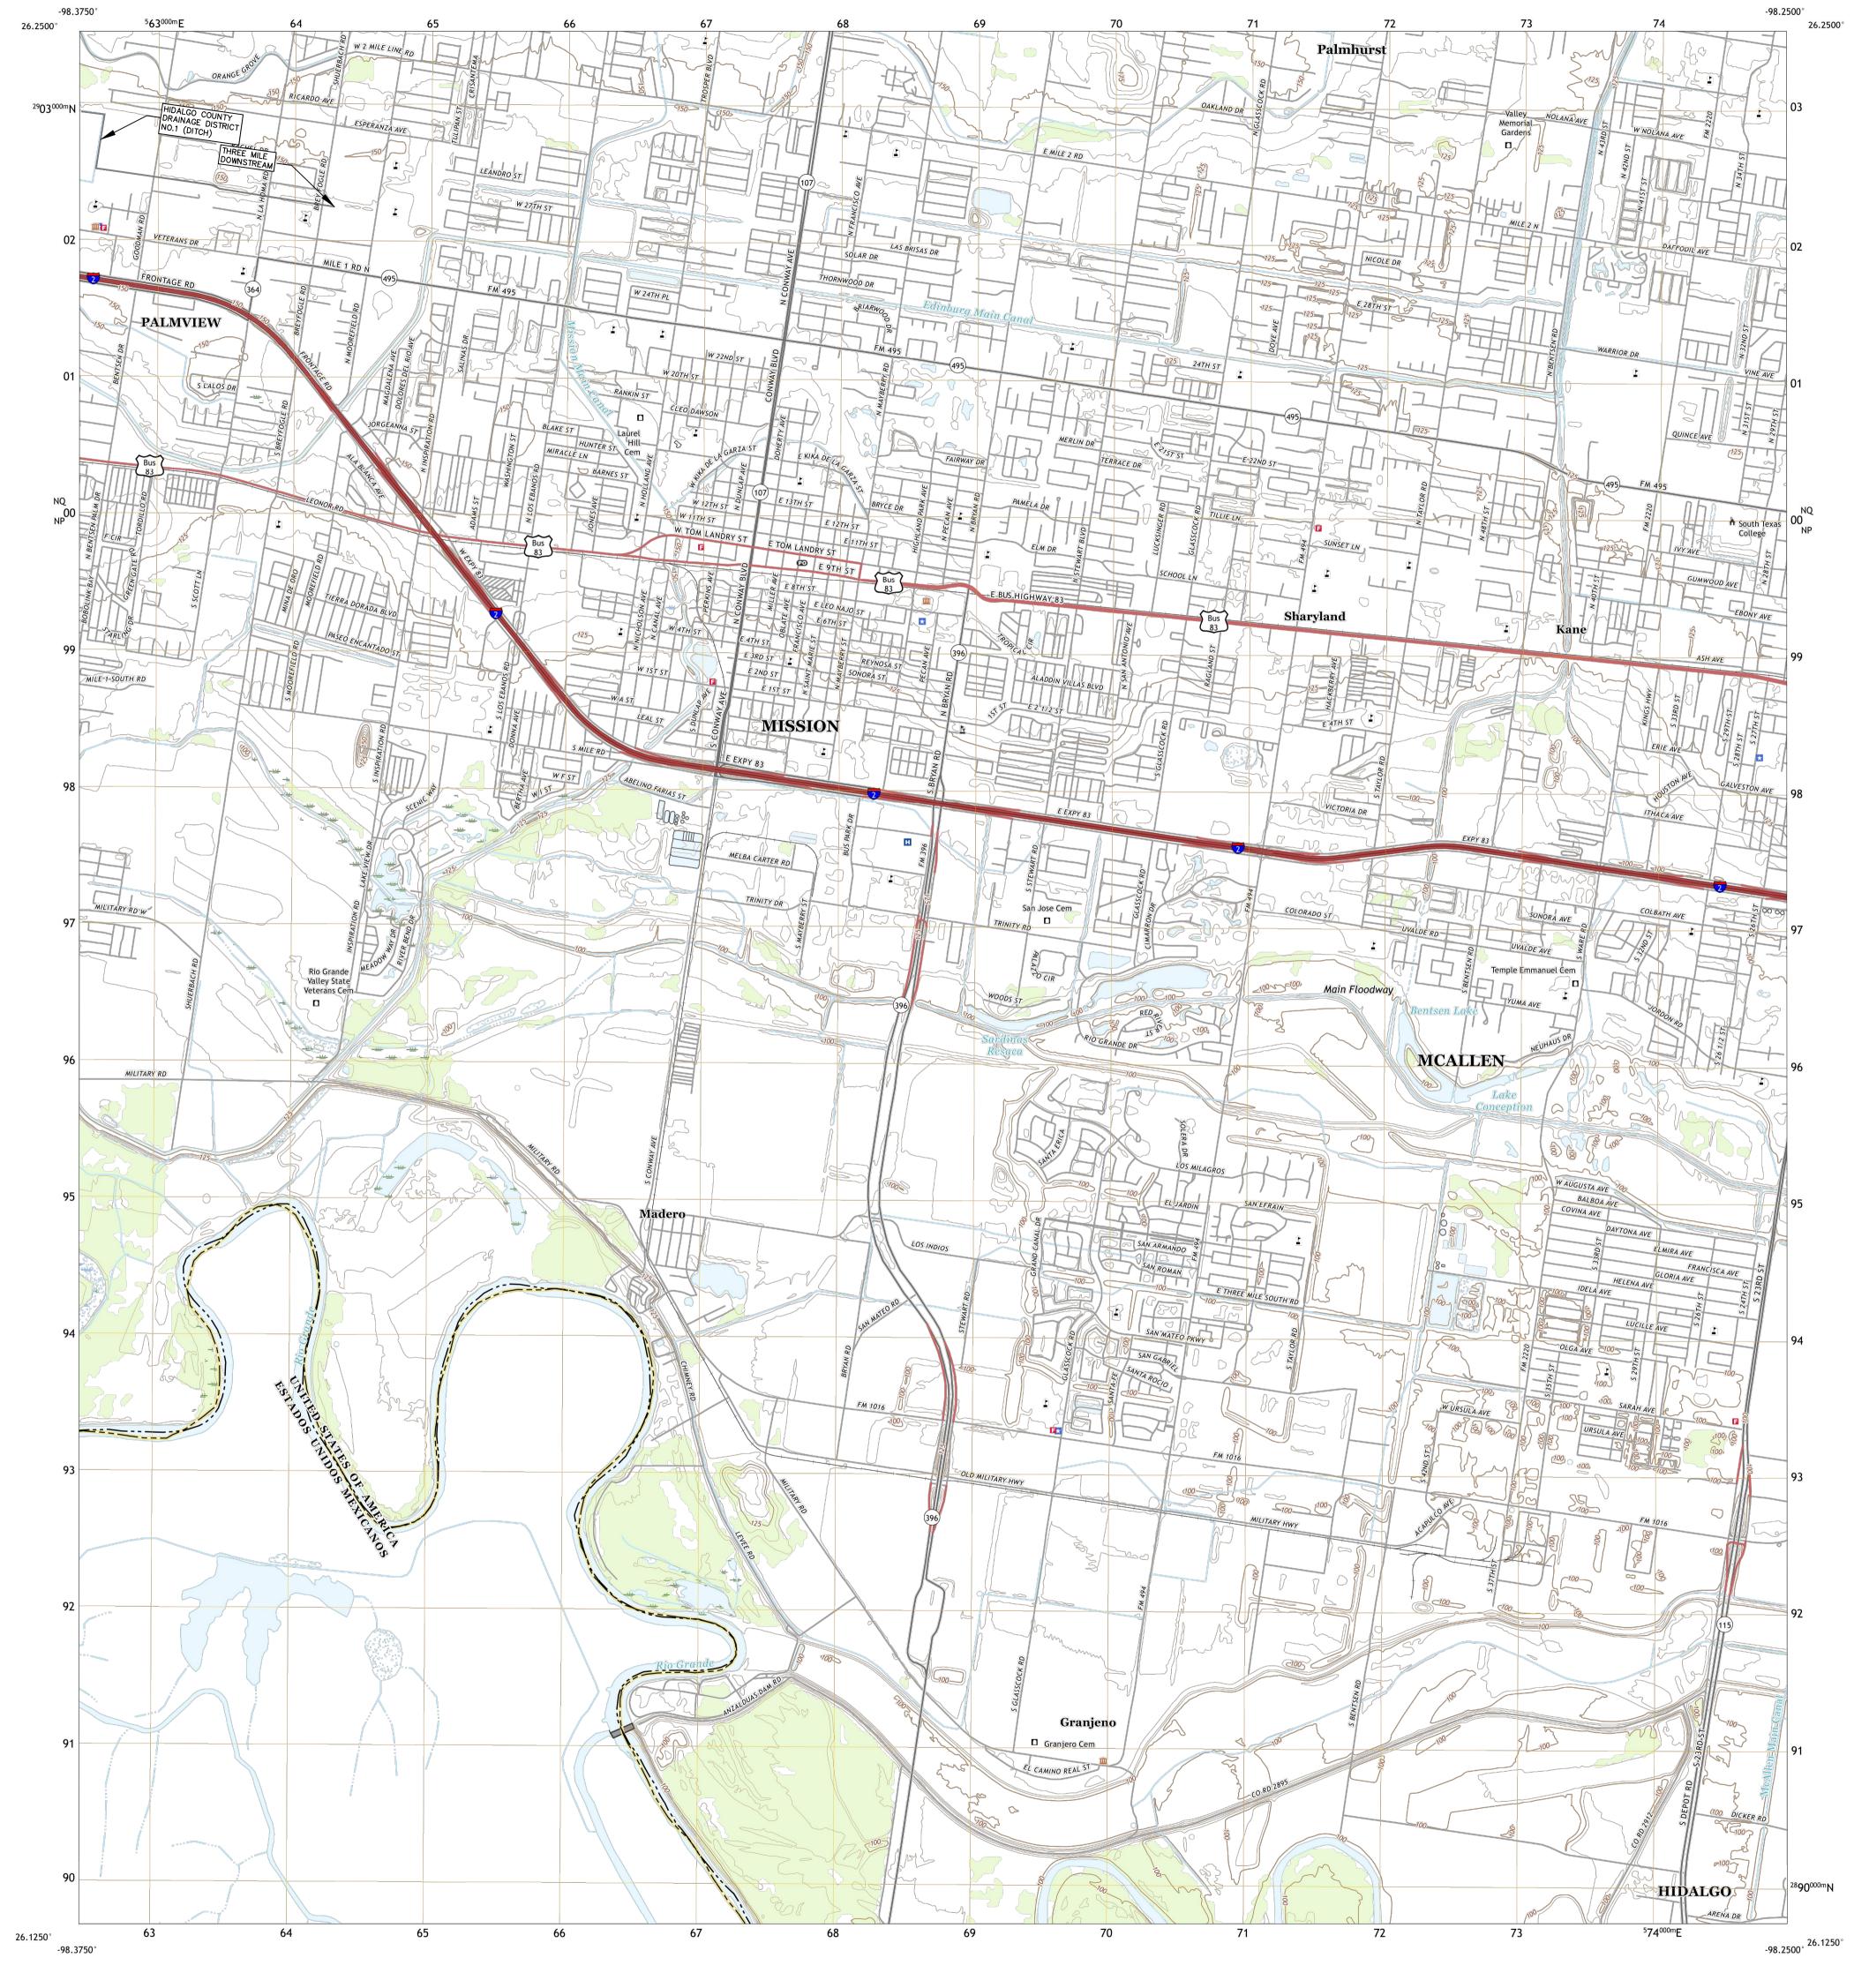

#### PERMIT NO. WQ0014950001

**APPLICATION.** Hidalgo County Municipal Utility District No. 1, 7400 West Interstate Highway 2, Mission, Texas 78572, has applied to the Texas Commission on Environmental Quality (TCEQ) to renew Texas Pollutant Discharge Elimination System (TPDES) Permit No. WO0014950001 (EPA I.D. No. TX0132101) to authorize the discharge of treated wastewater at a volume not to exceed a daily average flow of 950,000 gallons per day. The domestic wastewater treatment facility is located approximately 1.7 miles northeast of the intersection of Farm-to-Market Road 1427 and Interstate Highway 2 and approximately 1.9 miles northwest of the intersection of Farm-to-Market Road 492 and Interstate Highway 2, near the city of Palmview, in Hidalgo County, Texas 78572. The discharge route is from the plant site via pipeline to Goodwin Drain, thence to Mission Lateral, thence to Mission McAllen Lateral, thence to West Main I, thence to North Main Drain III, thence to North Main Drain II, thence to North Main Drain I, thence to Main Floodway Channel, thence to Laguna Madre. TCEQ received this application on April 29, 2025. The permit application will be available for viewing and copying at Hidalgo County Municipal Utility District No. 1, Administrative Office, 7400 West Interstate Highway 2, Mission, in Hidalgo County, Texas prior to the date this notice is published in the newspaper. The application, including any updates, and associated notices are available electronically at the following webpage:

https://www.tceq.texas.gov/permitting/wastewater/pending-permits/tpdes-applications. This link to an electronic map of the site or facility's general location is provided as a public courtesy and not part of the application or notice. For the exact location, refer to the application.

https://gisweb.tceq.texas.gov/LocationMapper/?marker=-98.415833,26.253611&level=18

ALTERNATIVE LANGUAGE NOTICE. Alternative language notice in Spanish is available at: <a href="https://www.tceq.texas.gov/permitting/wastewater/pending-permits/tpdes-applications">https://www.tceq.texas.gov/permitting/wastewater/pending-permits/tpdes-applications</a>. El aviso de idioma alternativo en español está disponible en <a href="https://www.tceq.texas.gov/permitting/wastewater/pending-permits/tpdes-applications">https://www.tceq.texas.gov/permitting/wastewater/pending-permits/tpdes-applications</a>.