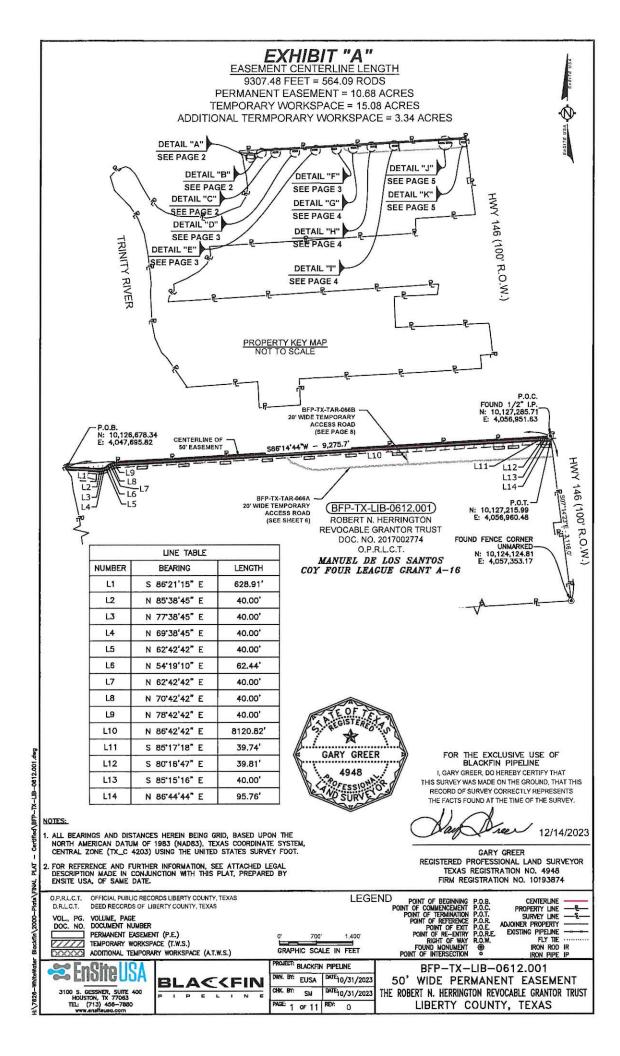

gal and equitable, to which Blackfin may be entitled.

# Respectfully submitted,

#### BAKER MORAN DOGGETT MA & DOBBS LLP

By: /s/ Jordan A. Miller

JOHN P. BAKER

State Bar No. 24040460

MICHAEL E. MA

State Bar No. 24060202

Jordan A. Miller

State Bar No. 24074720

1400 Preston Road

Suite 350

Plano, Texas 75093

Telephone: (469) 351-3500 Facsimile: (469) 351-3490

# ATTORNEYS FOR PLAINTIFF BLACKFIN PIPELINE, LLC

# **CERTIFICATE OF MAILING**

In accordance with § 21.012(c) of the Texas Property Code, Plaintiff is delivering by certified mail, return receipt requested, and first class mail, a copy of this Petition to the property owner(s) identified in the Petition, unless such Defendant cannot be identified or located.

<u>/s/ Jordan A. Miller</u> Attorney for Plaintiff

# EXHIBIT A















O.P.R.L.C.T. OFFICIAL PUBLIC RECORDS LIBERTY COUNTY, TEXAS D.R.L.C.T. DEED RECORDS OF LIBERTY COUNTY, TEXAS

VOL., PG. VOLUME, PAGE
DOC. NO. DOCUMENT NUMBER
PERMANENT EASEME

PERMANENT EASEMENT (P.E.)
TEMPORARY WORKSPACE (T.W.S.)
ADDITIONAL TEMPORARY WORKSPACE (A.T.W.S.)

0° 700' 1,400'
GRAPHIC SCALE IN FEET

LEGEND

POINT OF BEGINNING P.O.B.
POINT OF COMMENCEMENT P.O.C.
POINT OF TERMINATION P.O.T.
POINT OF REPERSON P.O.F.
POINT OF F.O.F.
POINT OF G.E.
RIGHT OF WAY R.O.W.
FOUND MONUMENT ®
POINT OF INTERSECTION

CENTERLINE
PROPERTY LINE
SURVEY LINE
ADJOINCE PROPERTY
EXISTING PIPELINE
RON ROD IR
IRON PIPE IP

TIC. S. GESSHER, SUITE 400 HOUSTON, TX 77043 TEI: (7.13) 458-7880 WWY-England.com



| PROJECT: BLACKFIN | PIPELINE            |
|-------------------|---------------------