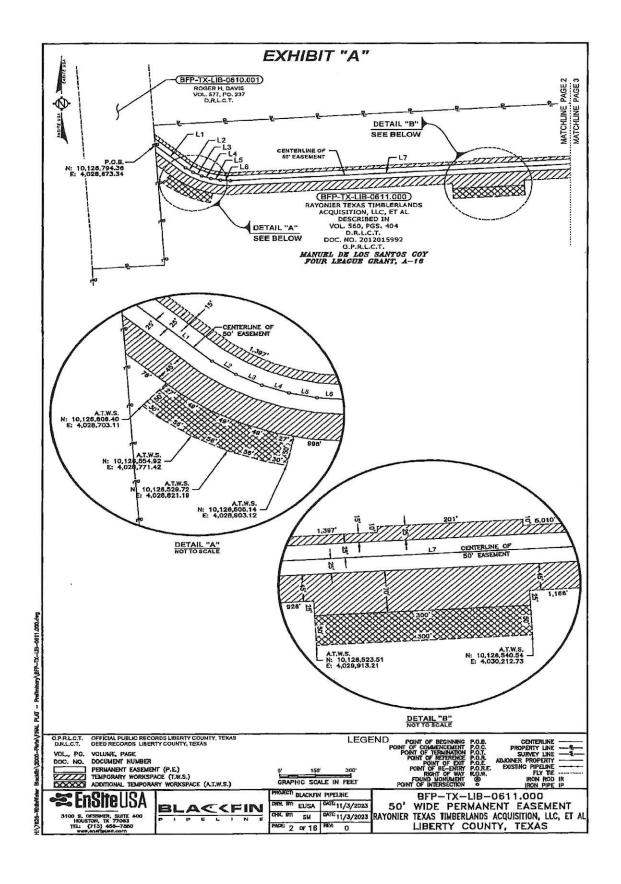

|
| COUNTY OF MONTGOMERY §                                                                 |
|                                                                                        |
| This record was acknowledged before me on $May 28$ , 2024, by Leslie Kelton            |
| Senior Project Manager of BLACKFIN PIPELINE, LLC, a Delaware limited liability company |
| on behalf of the company.                                                              |
|                                                                                        |
| Signature of Notary Public                                                             |
| CHAD HINKEL Notary Public, State of Texas Comm. Expires 05-10-2028 Notary ID 128983475 |

























|        | LINE TABLE    |         |
|--------|---------------|---------|
| NUMBER | BEARING       | LENGTH  |
| L1     | S 48"05"28" E | 169.72  |
| L2     | S 55'37'07" E | 39,99'  |
| L3     | S 83'08'46" E | 40.00   |
| L4     | 5 70'40'24" E | 40.00   |
| L5     | S 78'12'03" E | 39,99'  |
| L6     | S 85'43'42" E | 40.00   |
| L7     | N 86'44'39" E | 2611.64 |
| LB     | S 85'45'21" E | 40.00   |
| L9     | S 78"15"21" E | 40.00   |
| L10    | S 70"45"21" E | 39.99   |
| L11    | S 63'15'21" E | 39.99   |
| L12    | S 55'45'21" E | 40.00   |
| L13    | S 46'15'21" E | 238,94  |
| L14    | S 55'45'21" E | 39.99'  |
| L15    | S 63'15'21" E | 40.00'  |
| L16    | S 70'45'21" E | 39,99   |
| L17    | S 78'15'21" E | 40.00'  |
| L18    | S 85'45'21" E | 40.00'  |
|