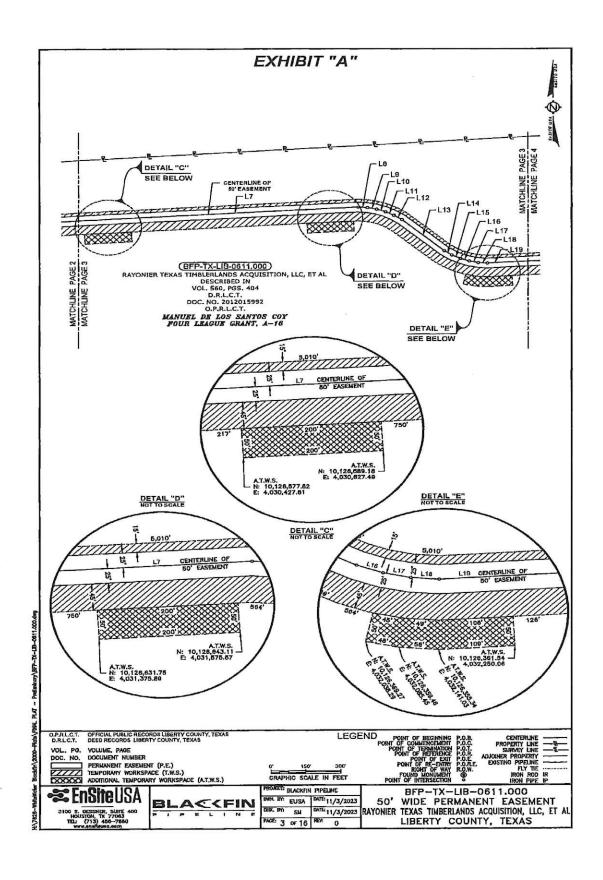

Re: Request for Additional Information - WRTP 14030, 14031, 14032

Blackfin Pipeline, LLC Blackfin Pipeline

Austin, Waller, Montgomery, and Liberty Counties Texas

Dear Natalia Ponebshek,

On December 16, 2024, Blackfin Pipeline, LLC (Blackfin) received your requests for information regarding three Temporary Water Rights Permit Applications (Nos. 14030, 14031, and 14032). On behalf of Blackfin, SWCA Environmental Consultants (SWCA), submitted written evidence on December 17, 2024 that Leslie Kelton is authorized to sign the applications for Blackfin, and Texas Commission on Environmental Quality (TCEQ) confirmed receipt same day. On December 18, 2024, SWCA confirmed the coordinates for WRTP 14031 Diversion Point 2 to be Latitude 30.269456°N, Longitude 95.494583°W, as calculated by TCEQ. And to satisfy the last request, please find enclosed three supplemental payment checks to cover the additional Use Fees and Notice Fees.