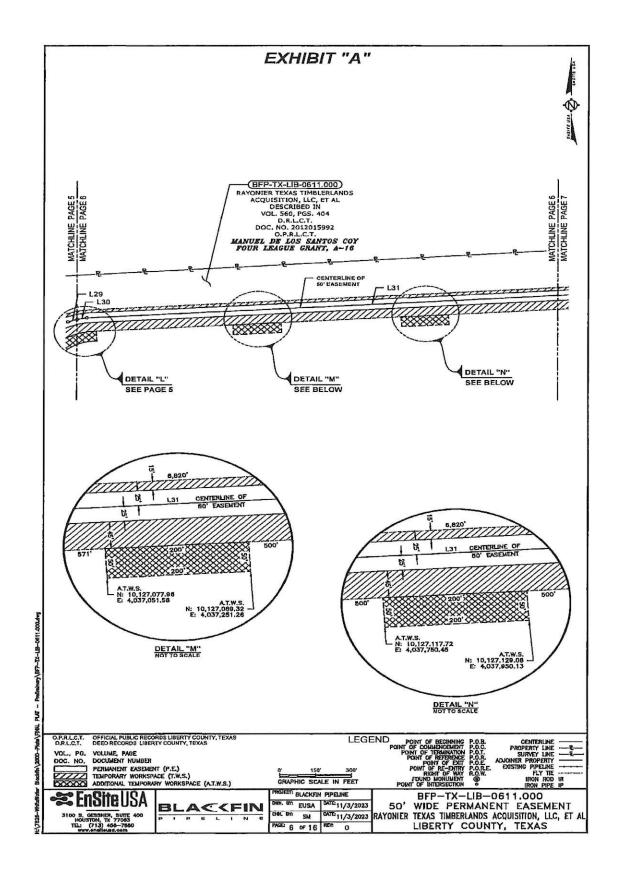

Re: Request for Additional Information - WRTP 14030, 14031, 14032

Blackfin Pipeline, LLC Blackfin Pipeline

Austin, Waller, Montgomery, and Liberty Counties Texas

Dear Natalia Ponebshek,

On December 16, 2024, Blackfin Pipeline, LLC (Blackfin) received your requests for information regarding three Temporary Water Rights Permit Applications (Nos. 14030, 14031, and 14032). On behalf of Blackfin, SWCA Environmental Consultants (SWCA), submitted written evidence on December 17, 2024 that Leslie Kelton is authorized to sign the applications for Blackfin, and Texas Commission on Environmental Quality (TCEQ) confirmed receipt same day. On December 18, 2024, SWCA confirmed the coordinates for WRTP 14031 Diversion Point 2 to be Latitude 30.269456°N, Longitude 95.494583°W, as calculated by TCEQ. And to satisfy the last request, please find enclosed three supplemental payment checks to cover the additional Use Fees and Notice Fees.