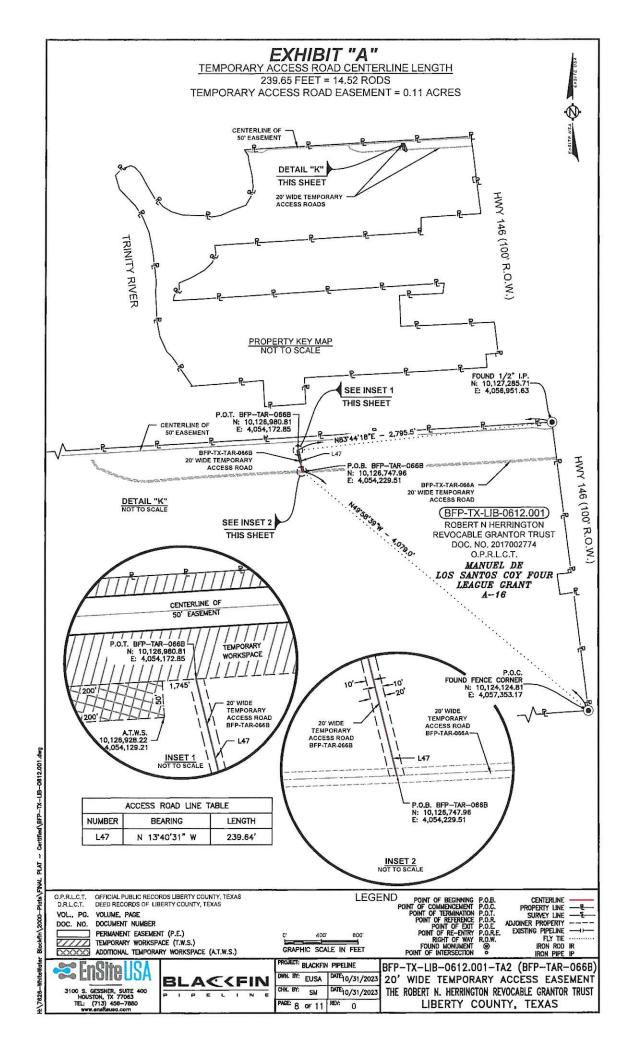

ECORDS LIBERTY COUNTY, TEXAS |
|--------------|-----------------------------------------------|
| DRICT        | DEED RECORDS OF LIBERTY COUNTY TEYAS          |

VOLUME, PAGE DOCUMENT NUMBER DOC. NO.

PERMANENT EASEMENT (P.E.)
TEMPORARY WORKSPACE (T.W.S.)
ADDITIONAL TEMPORARY WORKSPACE (A.T.W.S.)

GRAPHIC SCALE IN FEET

LEGEND

POINT OF BEGINNING P.O.B. CENTERLINE
POINT OF COMMENCEMENT P.O.C. PROPERTY LINE
POINT OF REPERBLYE. P.O.R.
POINT OF FEATHER. P.O.R.
POINT OF EXIT P.O.R.
POINT OF RE-ENTRY P.O.R.E.
RIGHT OF WAY R.O.W.
FOUND MONUMENT ® IRON ROD IR
POINT OF INTERSECTION IRON PIPE IP





| PROJECT: BLACKFIN | PIPELINE        |
|-------------------|-----------------|
| DWN. BY: EUSA     | DATE:10/31/2023 |
| CHK. BY: SM       | DATE:10/31/2023 |
| PAGE: 7 OF 11     | REV: C          |





BLACKFIN PIPELINE
ENSITEUSA PROJECT NO. 7626
TRACT NO. BFP-TX-LIB-0612.001
REVISION 0
ROBERT N. HERRINGTON REVOCABLE GRANTOR TRUST
LIBERTY COUNTY, TEXAS

# DESCRIPTION OF A FIFTY (50) FOOT WIDE PERMANENT EASEMENT UPON THE PROPERTY OF ROBERT N. HARRINGTON REVOCABLE GRANTOR TRUST

CENTERLINE DESCRIPTION OF A FIFTY (50) FOOT WIDE PERMANENT EASEMENT AND RIGHT OF WAY SITUATED IN THE MANUEL DE LOS SANTOS COY FOUR LEAGUE GRANT, ABSTRACT 16, LIBERTY COUNTY, TEXAS, UPON, OVER AND ACROSS A PORTION OF A TRACT OF LAND IN THE NAME OF ROBERT N. HERRINGTON REVOCABLE GRANTOR TRUST AS DESCRIBED IN DOCUMENT NO. 2017002774, OF THE OFFICIAL PUBLIC RECORDS OF LIBERTY COUNTY, TEXAS (O.P.R.L.C.T.), REFERRED TO HEREIN AFTER AS "THE ABOVE REFERENCED TRACT OF LAND", SAID FIFTY (50) FOOT WIDE PERMANENT EASEMENT