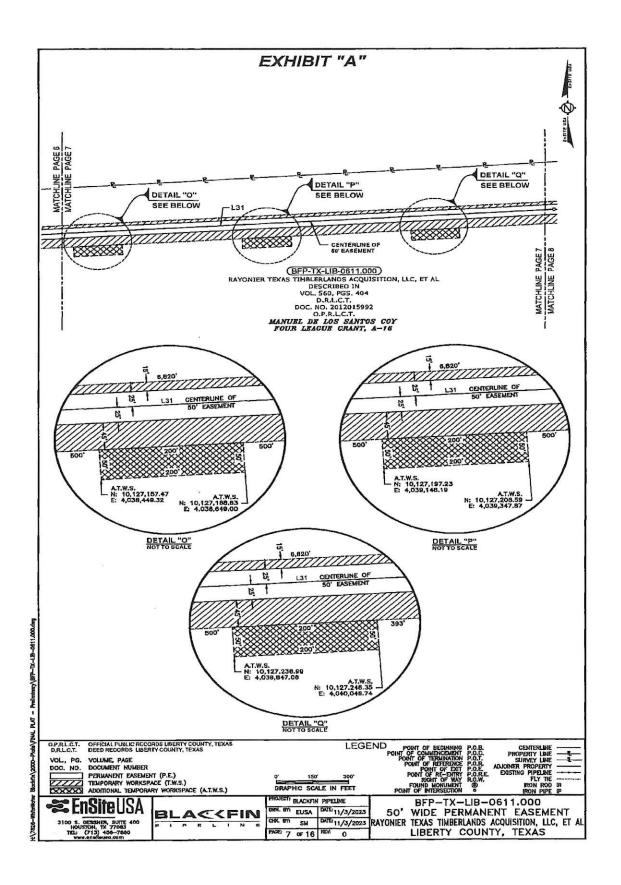

|
| COUNTY OF MONTGOMERY §                                                                 |
|                                                                                        |
| This record was acknowledged before me on $May 28$ , 2024, by Leslie Kelton            |
| Senior Project Manager of BLACKFIN PIPELINE, LLC, a Delaware limited liability company |
| on behalf of the company.                                                              |
|                                                                                        |
| Signature of Notary Public                                                             |
| CHAD HINKEL Notary Public, State of Texas Comm. Expires 05-10-2028 Notary ID 128983475 |

























|        | LINE TABLE    |         |
|--------|---------------|---------|
| NUMBER | BEARING       | LENGTH  |
| L1     | S 48"05"28" E | 169.72  |
| L2     | S 55'37'07" E | 39,99'  |
| L3     | S 83'08'46" E | 40.00   |
| L4     | 5 70'40'24" E | 40.00   |
| L5     | S 78'12'03" E | 39,99'  |
| L6     | S 85'43'42" E | 40.00   |
| L7     | N 86'44'39" E | 2611.64 |
| LB     | S 85'45'21" E | 40.00   |
| L9     | S 78"15"21" E | 40.00   |
| L10    | S 70"45"21" E | 39.99   |
| L11    | S 63'15'21" E | 39.99   |
| L12    | S 55'45'21" E | 40.00   |
| L13    | S 46'15'21" E | 238,94  |
| L14    | S 55'45'21" E | 39.99'  |
| L15    | S 63'15'21" E | 40.00'  |
| L16    | S 70'45'21" E | 39,99   |
| L17    | S 78'15'21" E | 40.00'  |
| L18    | S 85'45'21" E | 40.00'  |
| L19    |