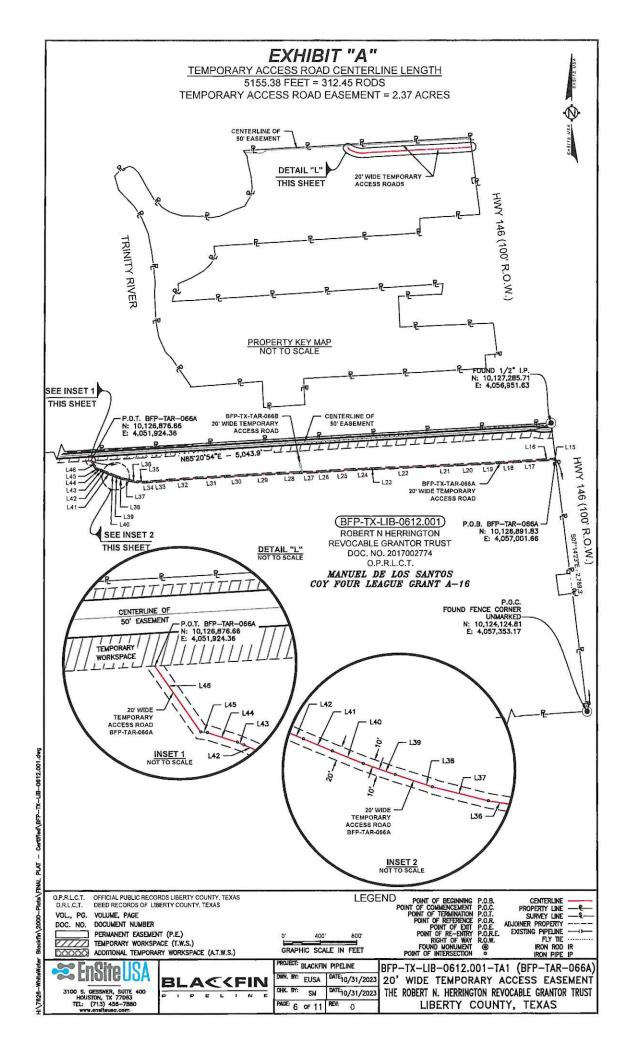

GINNING P.O.B.
POINT OF COMMENCEMENT P.O.C.
POINT OF TERMINATION P.O.T.
POINT OF REPERSON P.O.F.
POINT OF F.O.F.
POINT OF G.E.
RIGHT OF WAY R.O.W.
FOUND MONUMENT ®
POINT OF INTERSECTION

CENTERLINE
PROPERTY LINE
SURVEY LINE
ADJOINCE PROPERTY
EXISTING PIPELINE
RON ROD IR
IRON PIPE IP

TIC. S. GESSHER, SUITE 400 HOUSTON, TX 77043 TEI: (7.13) 458-7880 WWY-England.com



| PROJECT: BLACKFIN | PIPELINE            |
|-------------------|---------------------|
| DWN. BY: EUSA     | DATE:<br>10/31/2023 |
| CHK. BY: SM       | DATE:<br>10/31/2023 |
| PAGE 5 OF 11      |                     |

BFP-TX-LIB-0612.001
50' WIDE PERMANENT EASEMENT
THE ROBERT N. HERRINGTON REVOCABLE GRANTOR TRUST
LIBERTY COUNTY, TEXAS

ockfin\2000-Plots\FINAL PLAT - Certified\BFP-TX-LIB-00

H:\7828-WhiteWater Blackfin\200



#### TEMPORARY ACCESS ROAD CENTERLINE LENGTH 5155.38 FEET = 312.45 RODS TEMPORARY ACCESS ROAD EASEMENT = 2.37 ACRES



|        | ACCESS ROAD LINE T | TABLE   |
|--------|--------------------|---------|
| NUMBER | BEARING            | LENGTH  |
| L15    | S 84'38'15" W      | 21.11'  |
| L16    | S 86'03'48" W      | 150.43' |
| L17    | S 86'20'03" W      | 224.34  |
| L18    | S 86'40'15" W      | 241.83  |
| L19    | S 86'49'12" W      | 210.65  |
| L20    | S 87'21'06" W      | 233.52  |
| L21    | S 87'18'40" W      | 266.20  |
| L22    | S 87'30'42" W      | 643.22' |
| L23    | S 89'35'30" W      | 32.68   |
| L24    | S 87'25'46" W      | 176.33  |
| L25    | S 86'34'39" W      | 270.71  |
| L26    | S 86'27'28" W      | 139.03  |
| L27    | S 87"27'17" W      | 182.16' |
| L28