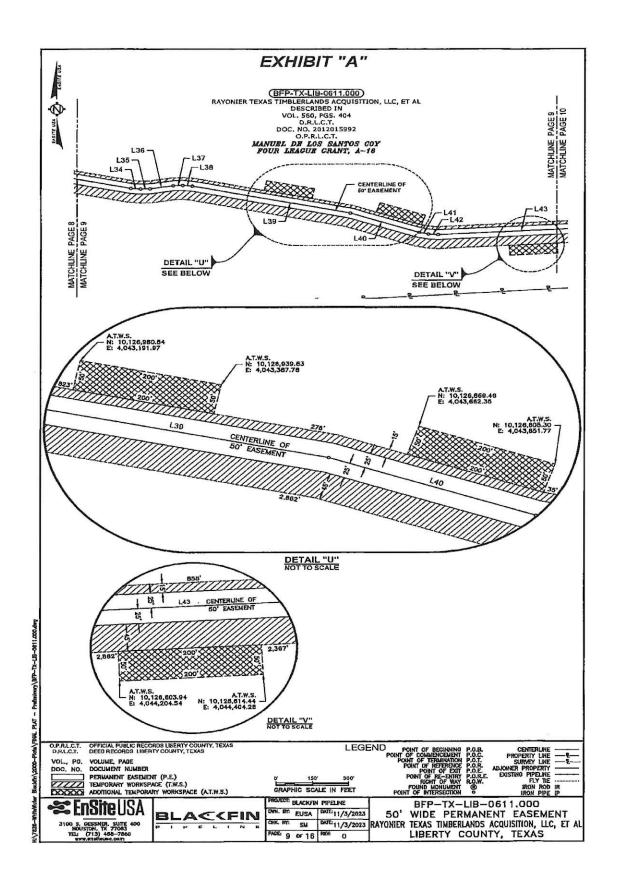

|
| COUNTY OF MONTGOMERY §                                                                 |
|                                                                                        |
| This record was acknowledged before me on $May 28$ , 2024, by Leslie Kelton            |
| Senior Project Manager of BLACKFIN PIPELINE, LLC, a Delaware limited liability company |
| on behalf of the company.                                                              |
|                                                                                        |
| Signature of Notary Public                                                             |
| CHAD HINKEL Notary Public, State of Texas Comm. Expires 05-10-2028 Notary ID 128983475 |

























|        | LINE TABLE    |         |
|--------|---------------|---------|
| NUMBER | BEARING       | LENGTH  |
| L1     | S 48"05"28" E | 169.72  |
| L2     | S 55'37'07" E | 39,99'  |
| L3     | S 83'08'46" E | 40.00   |
| L4     | 5 70'40'24" E | 40.00   |
| L5     | S 78'12'03" E | 39,99'  |
| L6     | S 85'43'42" E | 40.00   |
| L7     | N 86'44'39" E | 2611.64 |
| LB     | S 85'45'21" E | 40.00   |
| L9     | S 78"15"21" E | 40.00   |
| L10    | S 70"45"21" E | 39.99   |
| L11    | S 63'15'21" E | 39.99   |
| L12    | S 55'45'21" E | 40.00   |
| L13    | S 46'15'21" E | 238,94  |
| L14    | S 55'45'21" E | 39.99'  |
| L15    | S 63'15'21" E | 40.00'  |
| L16    | S 70'45'21" E | 39,99   |
| L17    | S 78'15'21" E | 40.00'  |
| L18    | S 85'45'21" E | 40.00'  |
| L19    | N 86