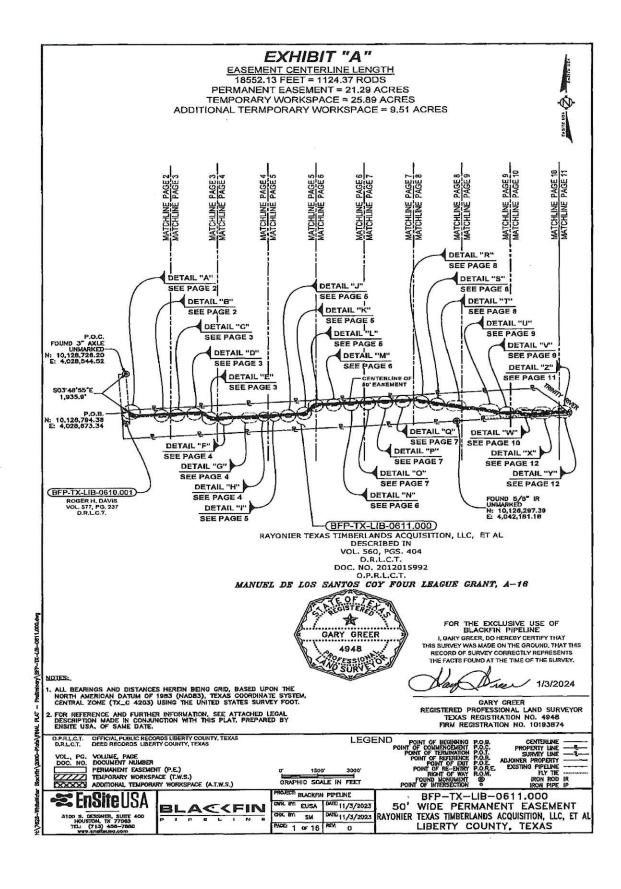

|
| COUNTY OF MONTGOMERY §                                                                 |
|                                                                                        |
| This record was acknowledged before me on $May 28$ , 2024, by Leslie Kelton            |
| Senior Project Manager of BLACKFIN PIPELINE, LLC, a Delaware limited liability company |
| on behalf of the company.                                                              |
|                                                                                        |
| Signature of Notary Public                                                             |
| CHAD HINKEL Notary Public, State of Texas Comm. Expires 05-10-2028 Notary ID 128983475 |

























|        | LINE TABLE    |         |
|--------|---------------|---------|
| NUMBER | BEARING       | LENGTH  |
| L1     | S 48"05"28" E | 169.72  |
| L2     | S 55'37'07" E | 39,99'  |
| L3     | S 83'08'46" E | 40.00   |
| L4     | 5 70'40'24" E | 40.00   |
| L5     | S 78'12'03" E | 39,99'  |
| L6     | S 85'43'42" E | 40.00   |
| L7     | N 86'44'39" E | 2611.64 |
| LB     | S 85'45'21" E | 40.00   |
| L9     | S 78"15"21" E | 40.00   |
| L10    | S 70"45"21" E | 39.99   |
| L11    | S 63'15'21" E | 39.99   |
| L12    | S 55'45'21" E | 40.00   |
| L13    | S 46'15'21" E | 238,94  |
| L14    | S 55'45'21" E | 39.99'  |
| L15    | S 63'15'21" E | 40.00'  |
| L16    | S 70'45'21" E | 39,99   |
| L17    | S 78'15'21" E | 40.00'  |
| L18    | S 85'45'21" E | 40.00'  |