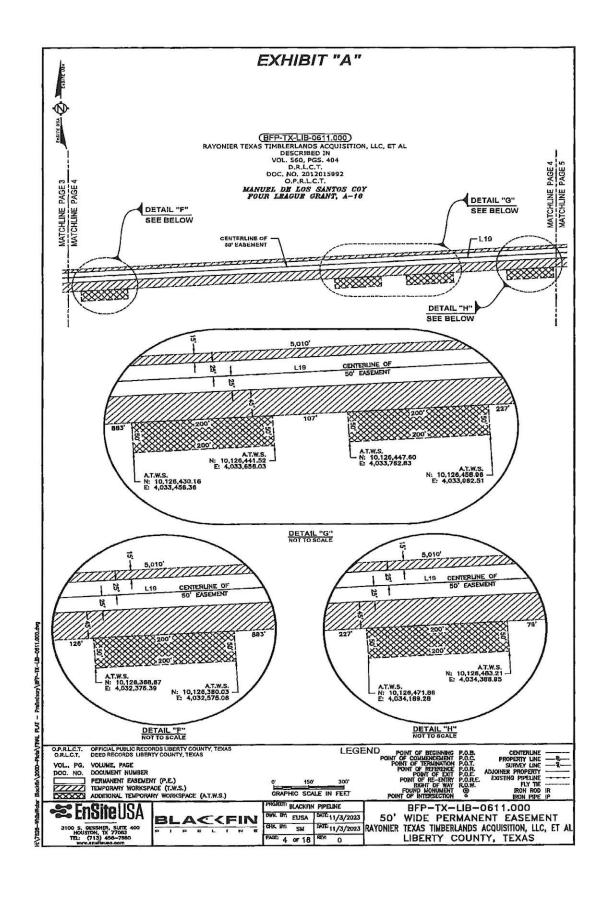

Re: Request for Additional Information - WRTP 14030, 14031, 14032

Blackfin Pipeline, LLC Blackfin Pipeline

Austin, Waller, Montgomery, and Liberty Counties Texas

Dear Natalia Ponebshek,

On December 16, 2024, Blackfin Pipeline, LLC (Blackfin) received your requests for information regarding three Temporary Water Rights Permit Applications (Nos. 14030, 14031, and 14032). On behalf of Blackfin, SWCA Environmental Consultants (SWCA), submitted written evidence on December 17, 2024 that Leslie Kelton is authorized to sign the applications for Blackfin, and Texas Commission on Environmental Quality (TCEQ) confirmed receipt same day. On December 18, 2024, SWCA confirmed the coordinates for WRTP 14031 Diversion Point 2 to be Latitude 30.269456°N, Longitude 95.494583°W, as calculated by TCEQ. And to satisfy the last request, please find enclosed three supplemental payment checks to cover the additional Use Fees and Notice Fees.