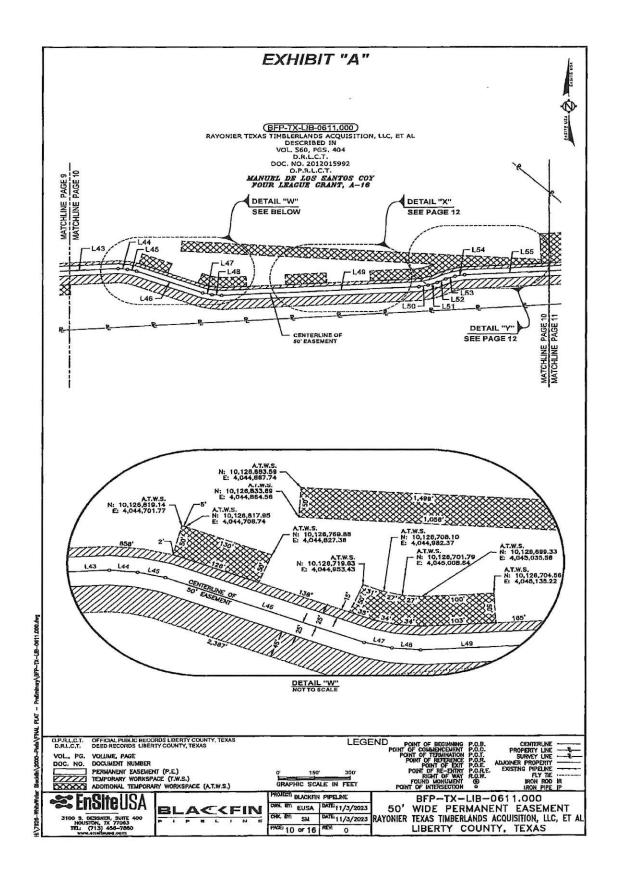

|
| COUNTY OF MONTGOMERY §                                                                 |
|                                                                                        |
| This record was acknowledged before me on $May 28$ , 2024, by Leslie Kelton            |
| Senior Project Manager of BLACKFIN PIPELINE, LLC, a Delaware limited liability company |
| on behalf of the company.                                                              |
|                                                                                        |
| Signature of Notary Public                                                             |
| CHAD HINKEL Notary Public, State of Texas Comm. Expires 05-10-2028 Notary ID 128983475 |

























|        | LINE TABLE    |         |
|--------|---------------|---------|
| NUMBER | BEARING       | LENGTH  |
| L1     | S 48"05"28" E | 169.72  |
| L2     | S 55'37'07" E | 39,99'  |
| L3     | S 83'08'46" E | 40.00   |
| L4     | 5 70'40'24" E | 40.00   |
| L5     | S 78'12'03" E | 39,99'  |
| L6     | S 85'43'42" E | 40.00   |
| L7     | N 86'44'39" E | 2611.64 |
| LB     | S 85'45'21" E | 40.00   |
| L9     | S 78"15"21" E | 40.00   |
| L10    | S 70"45"21" E | 39.99   |
| L11    | S 63'15'21" E | 39.99   |
| L12    | S 55'45'21" E | 40.00   |
| L13    | S 46'15'21" E | 238,94  |
| L14    | S 55'45'21" E | 39.99'  |
| L15    | S 63'15'21" E | 40.00'  |
| L16    | S 70'45'21" E | 39,99   |
| L17    | S 78'15'21" E | 40.00'  |
| L18    | S 85'45'21" E | 40.00'  |
| L19    | N 86'4