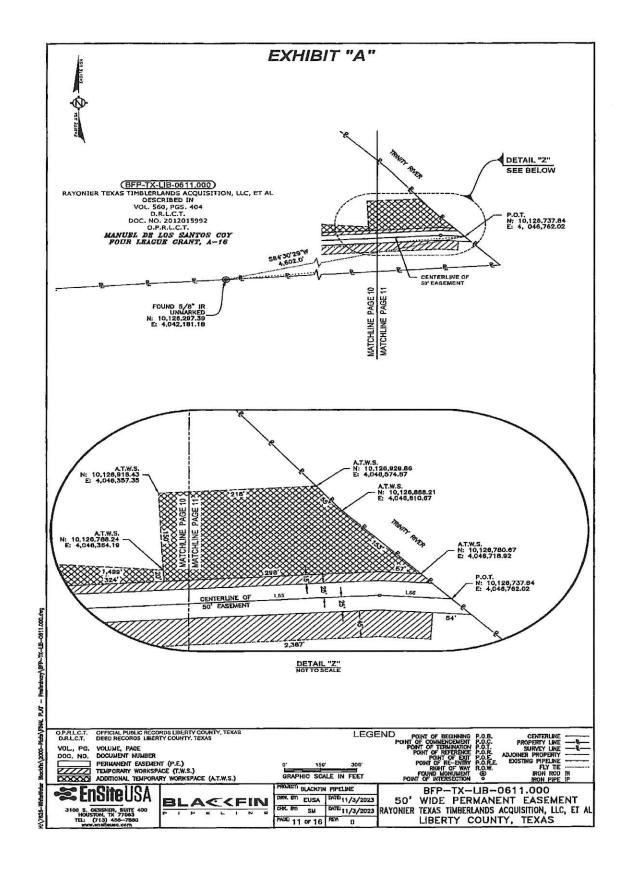

Trinity River, Trinity River Basin

Liberty County

The application and partial fees were received on October 16, 2024. Additional information was received on December 17, 2024, and additional fees were received on January 9, 2025. The application was declared administratively complete and accepted for filing with the Office of the Chief Clerk on January 17, 2025. Limited mailed notice to downstream water right holders of record in the Trinity River Basin is required pursuant to Title 30 Texas Administrative Code § 295.154.

RE: Blackfin Pipeline, LLC

WRTP 14032

CN606266211, RN112067822

Application No. 14032 for a Temporary Water Use Permit Texas Water Code § 11.138, Requiring Limited Mailed Notice

Trinity River, Trinity River Basin

**Liberty County** 

Dear Ms. Kelton:

This acknowledges receipt of additional information on December 17, 2024, and of fees in the amount of \$44.60 (Receipt No. M550786, copy attached) on January 9, 2025.