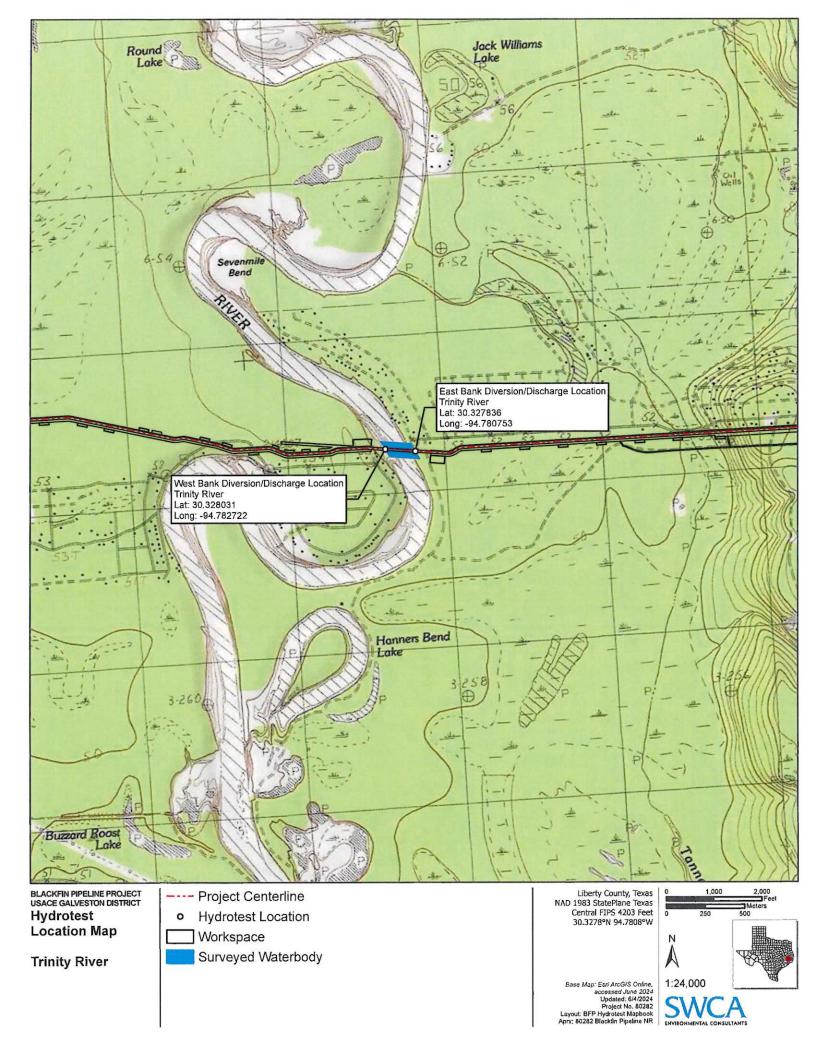

Trinity River, Trinity River Basin

Liberty County

The application and partial fees were received on October 16, 2024. Additional information was received on December 17, 2024, and additional fees were received on January 9, 2025. The application was declared administratively complete and accepted for filing with the Office of the Chief Clerk on January 17, 2025. Limited mailed notice to downstream water right holders of record in the Trinity River Basin is required pursuant to Title 30 Texas Administrative Code § 295.154.

VIA E-MAIL

RE: Blackfin Pipeline, LLC

WRTP 14032

CN606266211, RN112067822

Application No. 14032 for a Temporary Water Use Permit Texas Water Code § 11.138, Requiring Limited Mailed Notice

Trinity River, Trinity River Basin

Liberty County

Dear Ms. Kelton:

This acknowledges receipt, on October 16, 2024, of the referenced application and fees in the amount of \$251.25 (Receipt No. M541354, copy attached).

Additional information and fees are required before the application can be declared administratively complete.