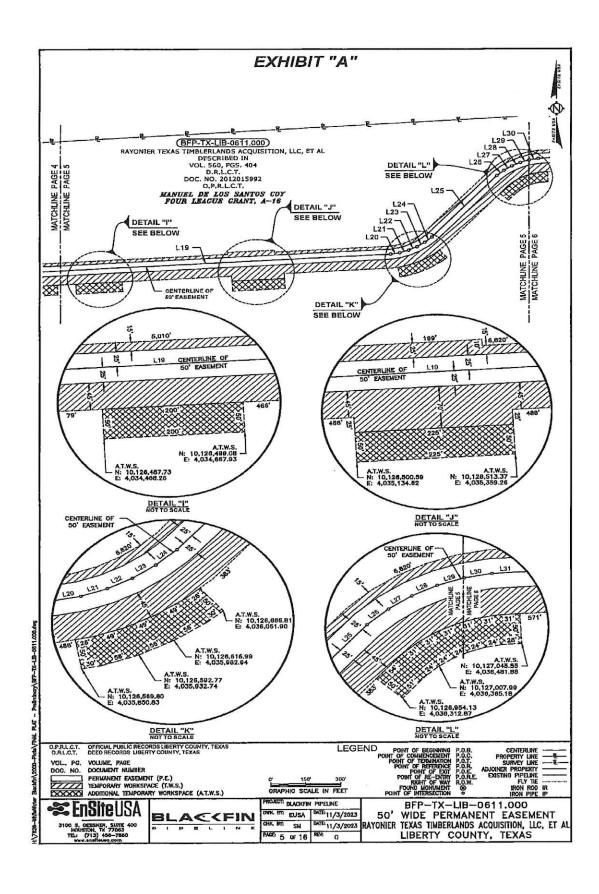

Re: Request for Additional Information - WRTP 14030, 14031, 14032

Blackfin Pipeline, LLC Blackfin Pipeline

Austin, Waller, Montgomery, and Liberty Counties Texas

Dear Natalia Ponebshek,

On December 16, 2024, Blackfin Pipeline, LLC (Blackfin) received your requests for information regarding three Temporary Water Rights Permit Applications (Nos. 14030, 14031, and 14032). On behalf of Blackfin, SWCA Environmental Consultants (SWCA), submitted written evidence on December 17, 2024 that Leslie Kelton is authorized to sign the applications for Blackfin, and Texas Commission on Environmental Quality (TCEQ) confirmed receipt same day. On December 18, 2024, SWCA confirmed the coordinates for WRTP 14031 Diversion Point 2 to be Latitude 30.269456°N, Longitude 95.494583°W, as calculated by TCEQ. And to satisfy the last request, please find enclosed three supplemental payment checks to cover the additional Use Fees and Notice Fees.