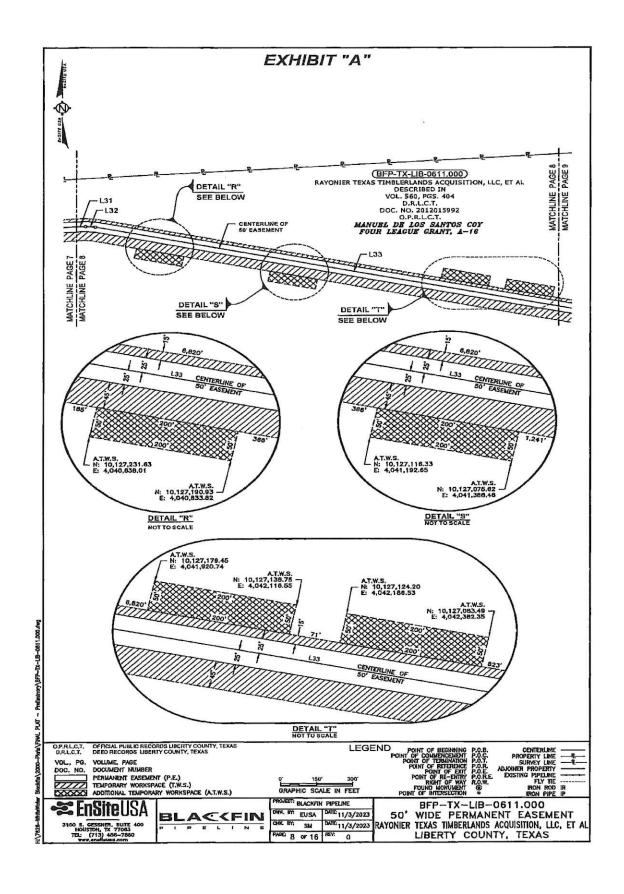

|
| COUNTY OF MONTGOMERY §                                                                 |
|                                                                                        |
| This record was acknowledged before me on $May 28$ , 2024, by Leslie Kelton            |
| Senior Project Manager of BLACKFIN PIPELINE, LLC, a Delaware limited liability company |
| on behalf of the company.                                                              |
|                                                                                        |
| Signature of Notary Public                                                             |
| CHAD HINKEL Notary Public, State of Texas Comm. Expires 05-10-2028 Notary ID 128983475 |

























|        | LINE TABLE    |         |
|--------|---------------|---------|
| NUMBER | BEARING       | LENGTH  |
| L1     | S 48"05"28" E | 169.72  |
| L2     | S 55'37'07" E | 39,99'  |
| L3     | S 83'08'46" E | 40.00   |
| L4     | 5 70'40'24" E | 40.00   |
| L5     | S 78'12'03" E | 39,99'  |
| L6     | S 85'43'42" E | 40.00   |
| L7     | N 86'44'39" E | 2611.64 |
| LB     | S 85'45'21" E | 40.00   |
| L9     | S 78"15"21" E | 40.00   |
| L10    | S 70"45"21" E | 39.99   |
| L11    | S 63'15'21" E | 39.99   |
| L12    | S 55'45'21" E | 40.00   |
| L13    | S 46'15'21" E | 238,94  |
| L14    | S 55'45'21" E | 39.99'  |
| L15    | S 63'15'21" E | 40.00'  |
| L16    | S 70'45'21" E | 39,99   |
| L17    | S 78'15'21" E | 40.00'  |
| L18    | S 85'45'21" E | 40.00'  |
| L19    | N