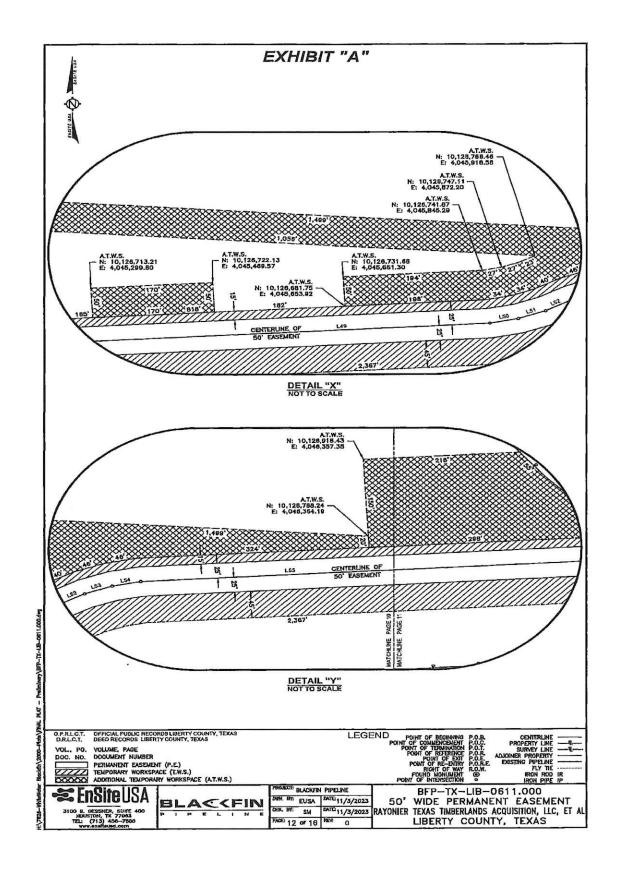

Trinity River, Trinity River Basin

Liberty County

The application and partial fees were received on October 16, 2024. Additional information was received on December 17, 2024, and additional fees were received on January 9, 2025. The application was declared administratively complete and accepted for filing with the Office of the Chief Clerk on January 17, 2025. Limited mailed notice to downstream water right holders of record in the Trinity River Basin is required pursuant to Title 30 Texas Administrative Code § 295.154.

RE: Blackfin Pipeline, LLC

WRTP 14032

CN606266211, RN112067822

Application No. 14032 for a Temporary Water Use Permit Texas Water Code § 11.138, Requiring Limited Mailed Notice

Trinity River, Trinity River Basin

**Liberty County** 

Dear Ms. Kelton:

This acknowledges receipt of additional information on December 17, 2024, and of fees in the amount of \$44.60 (Receipt No. M550786, copy attached) on January 9, 2025.