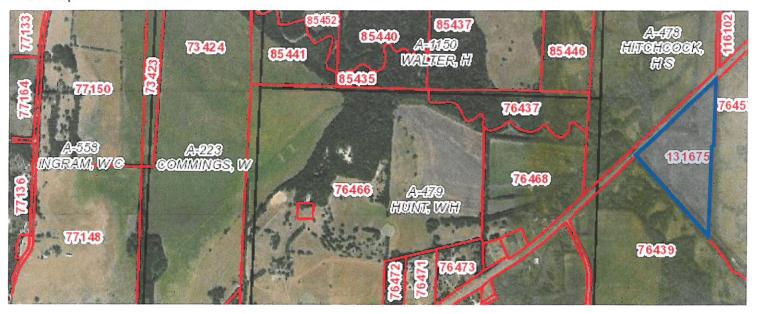

### Property (including any improvements):

Being 24.101 acres, more or less, out of the Henry S. Hitchcock Survey, Abstract No. 478, Fannin County, Texas, and being more particularly described in **EXHIBIT "A"** attached hereto and incorporated herein by reference for all purposes.

GF No. 20210910474

SURVEY # 2021-193

**SHEET 2 OF 2 SHEETS** 

Being 24.101 acres of land, a part of the Henry S. Hitchcock Survey Abstract Number 478, lying and being situated on the South side of State Highway 121 Just North of Bois d' Arc Canal in Fannin County Texas. The said 24.101 acre tract contains part of the 20 acre Tract One that is referenced in Gift General Warranty Deed to Michael Scott Call and Larry Royce Call in Volume 1344, Page 44 in the Official Public Records of Fannin County, Texas, that is described in the First Tract set out to Virginia Hutcherson in a Deed of Partition in Volume 484, Page 702 in the Deed Records of Fannin County, Texas. The said 24.101 acre tract also contains part of the 20 acre Tract Four that is referenced in Volume 1344, Page 44 and is described in the Fourth Tract set out to Virginia Hutcherson in a Deed of Partition in Volume 484, Page 702 in the Deed Records of Fannin County, Texas. The said 24.101 acre tract also contains part of the 14 acre Tract No. 4 in Tract Sixteen that is referenced in Volume 1344, Page 44, that is described in Warranty Deed to Virginia Hutcherson in Volume 459, Page 245 in the Deed Records of Fannin County, Texas. The said 24.101 acre tract also contains an area of approximately 13.1 acres off the South side of this 24.101 acre tract that has been held by long term possession. The deed for the approximate 13.1 acre area has currently not been located. The said 24.101 acre tract being described more particularly by metes and bounds as follows:

Commencing at a found concrete right-of-way monument located at Highway Station # 454+12, Go S 47°16′00″ W (Reference Bearing from right-of-way deed) with the South highway right-of-way passing the Northeast corner of a called 41.172 acre tract conveyed to Kristi Bridgewater in Volume 1°463, Page 281 at 507.18 feet and continuing a total distance of 1339.00 feet to a point for the Point of Beginning and the Northeast corner of this tract and at the Northwest corner of the 41.172 acre Bridgewater tract.

THENCE: S 01°43′02″ W passing a found 3/8 inch iron rod at 1.61 feet and continuing near a fence line that varies from line a total distance of 866.21 feet to a Bois d' Arc fence corner post for the Northernmost Southeast corner of this tract and at a corner of the Bridgewater tract.

THENCE: S 85°46′58″ W near a fence line a distance of 28.87 feet to a Bois d'Arc fence corner post for the inside Southeast corner of this tract and at a corner of the Bridgewater tract.

THENCE: S 02°01′23" W near a fence line and passing a ½" set iron rod yellow capped (Sanderson) at 1132.33 feet and continuing a total distance of 1206.83 feet to a point near the center of Bois D' Arc Creek Canal for the Southernmost corner of this tract.

THENCE: N 41°42'44" W near the center of the canal a distance of 1447.57 feet to a point at the intersection with the South right-of-way of State Highway 121 for the Westernmost corner of this tract.

THENCE: N 47°16′00″ E with the South highway right-of-way passing a  $\frac{1}{2}$ ″ set iron rod at 100.00 feet and continuing a total distance of 578.00 feet to a  $\frac{1}{2}$ ″ set iron rod for a corner of this tract at a bend in the South right-of-way.

THENCE: N 44°24'00" E with the South highway right-of-way a distance of 200.25 feet to a found concrete monument for a corner of this tract at a bend in the highway right-of-way.

THENCE: N 47°16′00″ E (Reference Bearing from right-of-way deed) with the South highway right-of-way a distance of 675.11 feet to the Point of Beginning and containing 24.101 acres.