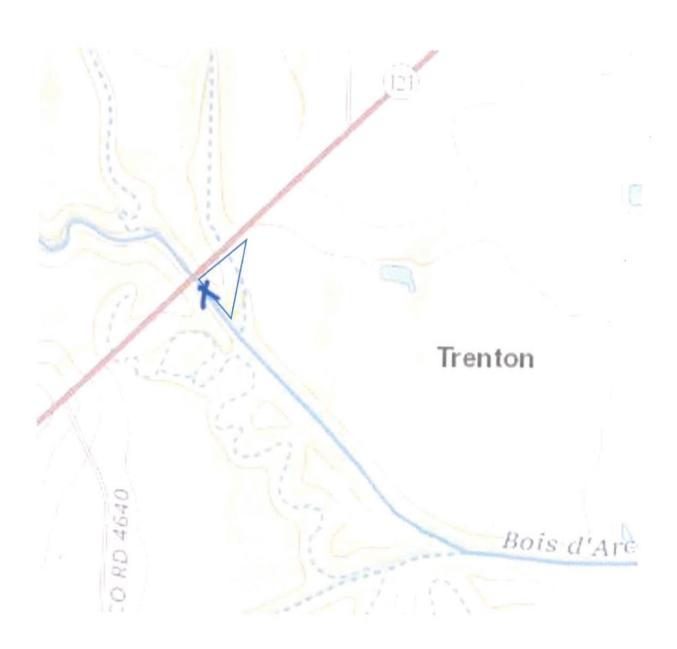

Bois d'Arc Creek, Red River Basin

**Fannin County** 

The application and partial fees were received on March 7, 2022. Additional information and fees were received on May 24, June 17, and July 6, 2022. The application was declared administratively complete and accepted for filing with the Office of the Chief Clerk on July 13, 2022. Limited mailed notice to downstream water right holders of record in the Red River Basin is required pursuant to Title 30 Texas Administrative Code § 295.154(a).

GF No. 20210910474

SURVEY # 2021-193

**SHEET 2 OF 2 SHEETS** 

Being 24.101 acres of land, a part of the Henry S. Hitchcock Survey Abstract Number 478, lying and being situated on the South side of State Highway 121 Just North of Bois d' Arc Canal in Fannin County Texas. The said 24.101 acre tract contains part of the 20 acre Tract One that is referenced in Gift General Warranty Deed to Michael Scott Call and Larry Royce Call in Volume 1344, Page 44 in the Official Public Records of Fannin County, Texas, that is described in the First Tract set out to Virginia Hutcherson in a Deed of Partition in Volume 484, Page 702 in the Deed Records of Fannin County, Texas. The said 24.101 acre tract also contains part of the 20 acre Tract Four that is referenced in Volume 1344, Page 44 and is described in the Fourth Tract set out to Virginia Hutcherson in a Deed of Partition in Volume 484, Page 702 in the Deed Records of Fannin County, Texas. The said 24.101 acre tract also contains part of the 14 acre Tract No. 4 in Tract Sixteen that is referenced in Volume 1344, Page 44, that is described in Warranty Deed to Virginia Hutcherson in Volume 459, Page 245 in the Deed Records of Fannin County, Texas. The said 24.101 acre tract also contains an area of approximately 13.1 acres off the South side of this 24.101 acre tract that has been held by long term possession. The deed for the approximate 13.1 acre area has currently not been located. The said 24.101 acre tract being described more particularly by metes and bounds as follows: