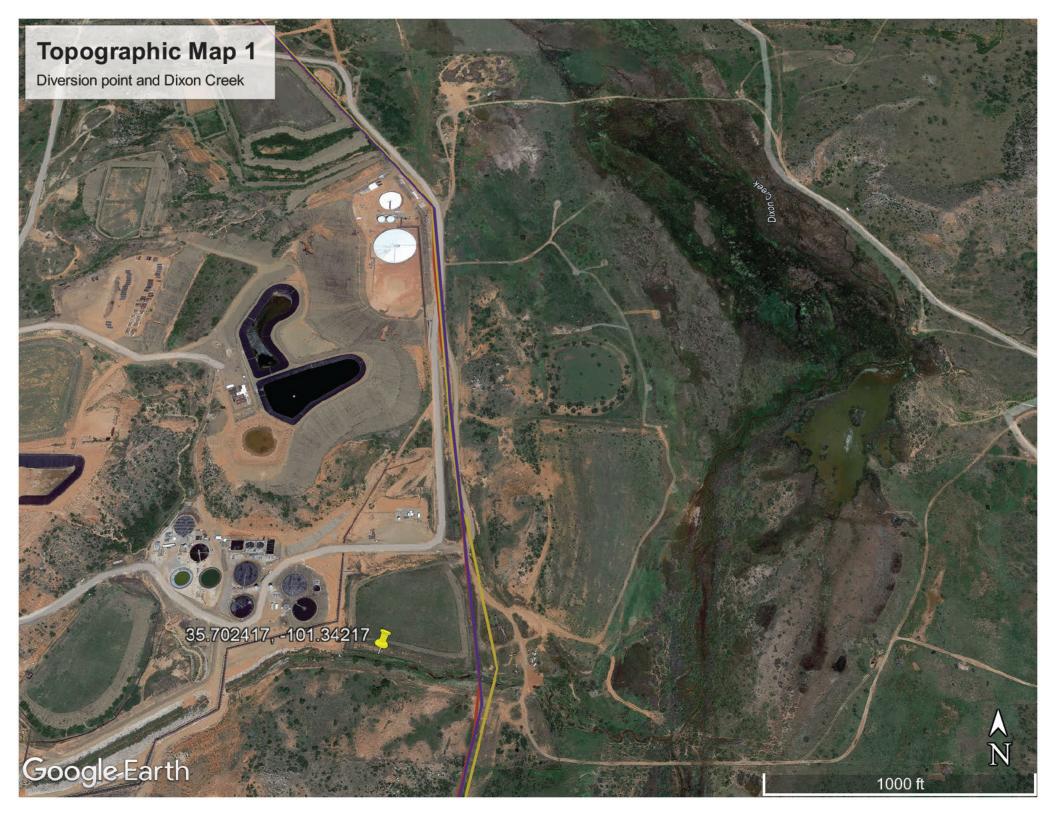

Application for Temporary Water Use Permit Borger Crude Terminal – Navigator Project Old Phillips – Spur 119 & Crude Terminal Road Hutchinson County, Texas 79007 Diversion Point: 35.702417, -101.342417 CN604065912 RN103060414

To whom it may concern,

Phillips 66 Company (Phillips 66) hereby submits the enclosed application for temporary water use permit for Borger Crude Terminal – Navigator Project. Phillips 66 is applying for a temporary water use permit in order to use Dixon Creek as the water source for a hydrostatic test on a new tank at Borger Crude Terminal. The hydrostatic test will require approximately 13 million gallons of water (40-acre feet). The project will consist of a one-time withdraw of water over the period of three to fourteen days, depending on creek conditions.

For impingement and entrainment concerns, water will be diverted as close to the refinery outfall area to prevent disturbance of the aquatic organisms. Appropriate measures will be taken as project develops, including screens on the diversion equipment. The capacity of the diversion pump will be 2700 gpm maximum.