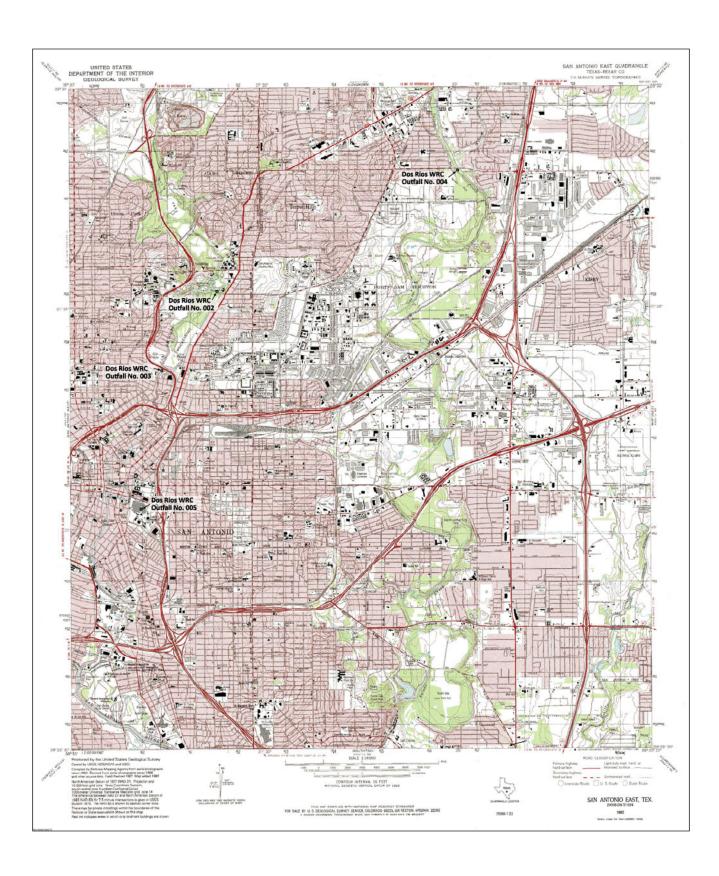

The return flows are discharged at the following points, located in Bexar County within the San Antonio River Basin, ZIP code 78205:

Discharge Point No. 1 (Steven M. Clouse WRC Outfall 001) is located at Latitude 29.235827° N, Longitude 98.416244° W on the Medina River; and

Discharge Point No. 2 (Steven M. Clouse WRC Outfall 002) is located at Latitude 29.461615° N, Longitude 98.468752° W on the San Antonio River; and

Discharge Point No. 3 (Steven M. Clouse WRC Outfall 003) is located at Latitude 29.446454° N, Longitude 98.480740° W on the San Antonio River; and

Discharge Point No. 4 (Steven M. Clouse WRC Outfall 004) is located at Latitude 29.484730° N, Longitude 98.416819° W on Salado Creek; and

Discharge Point No. 5 (Steven M. Clouse WRC Outfall 005) is located at Latitude 29.420978° N, Longitude 98.485352° W on the San Antonio River; and

Discharge Point No. 6 (Steven M. Clouse WRC Outfall 006) is located at Latitude 29.275560° N, Longitude 98.428978° W on the San Antonio River; and

Discharge Point No. 7 (Leon Creek WRC Outfall 001) is located at Latitude 29.275319° N, Longitude 98.513008° W on Comanche Creek; and

#### 2. DISCHARGE

The TPDES permits authorize Permittee to discharge groundwater-based return flows at the following locations in Bexar County, within the San Antonio River Basin:

- A. Discharge Point No. 1 (Steven M. Clouse WRC Outfall 001) is located at Latitude 29.235827° N, Longitude 98.416244° W on the Medina River; and
- B. Discharge Point No. 2 (Steven M. Clouse WRC Outfall 002) is located at Latitude 29.461615° N, Longitude 98.468752° W on the San Antonio River; and
- C. Discharge Point No. 3 (Steven M. Clouse WRC Outfall 003) is located at Latitude 29.446454° N, Longitude 98.480740° W on the San Antonio River; and
- D. Discharge Point No. 4 (Steven M. Clouse WRC Outfall 004) is located at Latitude 29.484730° N, Longitude 98.416819° W on Salado Creek; and
- E. Discharge Point No. 5 (Steven M. Clouse WRC Outfall 005) is located at Latitude 29.420978° N, Longitude 98.485352° W on the San Antonio River; and

- F. Discharge Point No. 6 (Steven M. Clouse WRC Outfall 006) is located at Latitude 29.275560° N, Longitude 98.428978° W on the San Antonio River; and
- G. Discharge Point No. 7 (Leon Creek WRC Outfall 001) is located at Latitude 29.275319° N, Longitude 98.513008° W on Comanche Creek; and
- H. Discharge Point No. 8 (Medio Creek WRC Outfall 001) is located at Latitude 29.398847° N, Longitude 98.668031° W on Medio Creek; and
- I. Discharge Point No. 9 (Salado Creek WRC Outfall 001) is located at Latitude 29.275560° N, Longitude 98.428978° W on the San Antonio River.