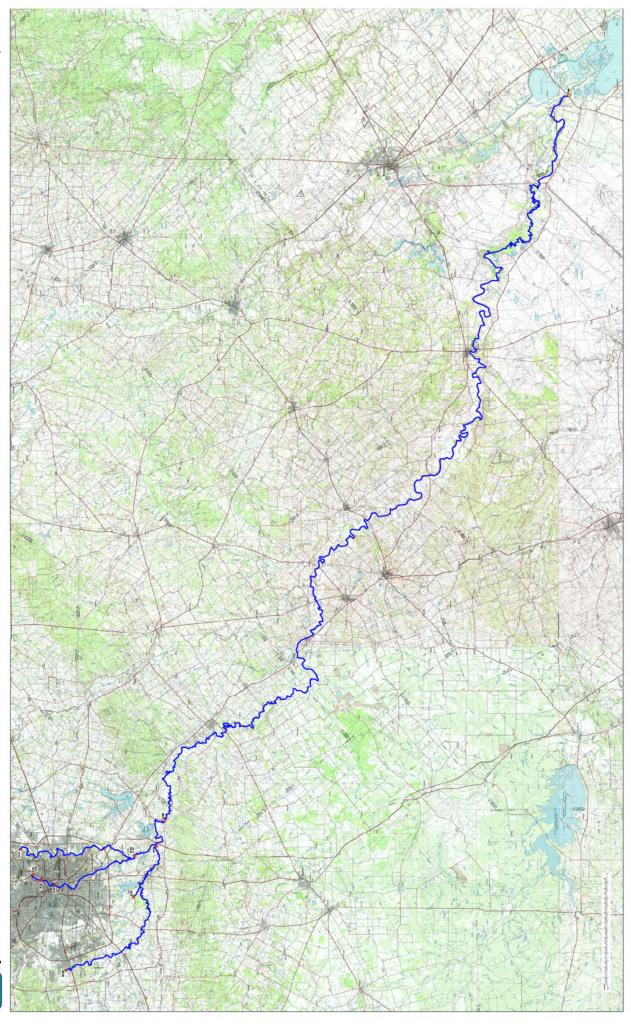

San Antonio Water System seeks a water use permit to authorize the use of the bed and banks of multiple tributaries of the San Antonio River and the San Antonio River, San Antonio River Basin and the Guadalupe River, Guadalupe River Basin to convey 260,991 acre-feet of groundwater-based return flows per year for subsequent diversion and use for municipal, agricultural, industrial, mining, and instream purposes of use in Bexar, Calhoun, Goliad, Karnes, Refugio, Victoria and Wilson counties.

San Antonio Water System (SAWS) seeks authorization to use the bed and banks of the Medina River, Salado Creek, Comanche Creek, Leon Creek, Medio Creek, and the San Antonio River, San Antonio River Basin and the Guadalupe River, Guadalupe River Basin, to convey 260,991 acre-feet of groundwater-based return flows per year, for subsequent diversion from a reach on the Guadalupe River, for municipal, agricultural, industrial, mining, and instream purposes of use in Bexar, Calhoun, Goliad, Karnes, Refugio, Victoria, Wilson counties.