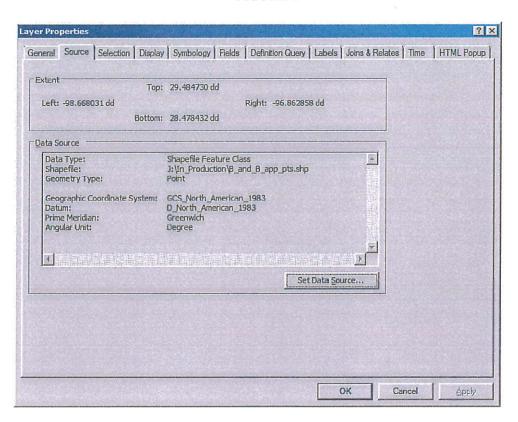

Discharge Point No. 4 (Steven M. Clouse WRC Outfall 004) is located at Latitude 29.484730° N, Longitude 98.416819° W on Salado Creek; and

Discharge Point No. 5 (Steven M. Clouse WRC Outfall 005) is located at Latitude 29.420978° N, Longitude 98.485352° W on the San Antonio River; and

Discharge Point No. 8 (Medio Creek WRC Outfall 001) is located at Latitude 29.398847° N, Longitude 98.668031° W on Medio Creek; and

Discharge Point No. 9 (Salado Creek WRC Outfall 001) is located at Latitude 29.275560° N, Longitude 98.428978° W on the San Antonio River.

SAWS seeks to divert the discharged groundwater-based return flows from a reach on the Guadalupe River, Guadalupe River Basin, at a maximum combined diversion rate of 161,878 gpm (360.53 cfs), with the proposed upstream point of the reach being at Latitude 28.478432°N, Longitude 96.862858° W and the downstream point being at Latitude 28.447519° N and Longitude 96.785611° W in Calhoun County, ZIP code 77979.