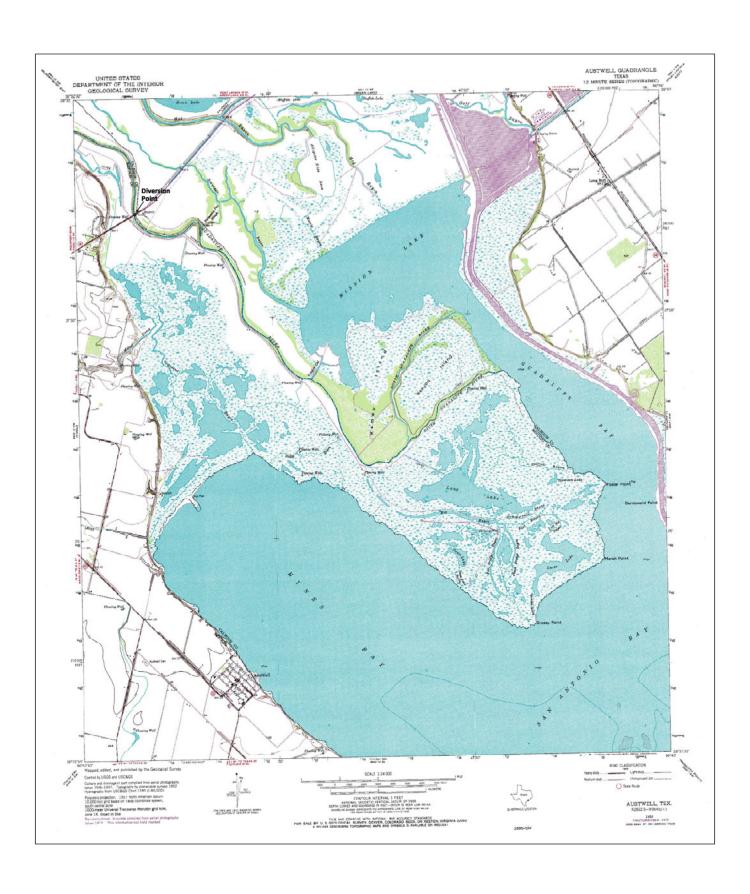

SAWS seeks to divert the discharged groundwater-based return flows from a reach on the Guadalupe River, Guadalupe River Basin, at a maximum combined diversion rate of 161,878 gpm (360.53 cfs), with the proposed upstream point of the reach being at Latitude 28.478432°N, Longitude 96.862858° W and the downstream point being at Latitude 28.447519° N and Longitude 96.785611° W in Calhoun County, ZIP code 77979.

SAWS seeks to divert the discharged groundwater-based return flows from a reach on the Guadalupe River, Guadalupe River Basin, at a maximum combined diversion rate of 161,878 gpm (360.53 cfs), with the proposed upstream point of the reach being at Latitude 28.478432° N, Longitude 96.862858° W and the downstream point being at Latitude 28.447519° N and Longitude 96.785611° W in Calhoun County, ZIP code 77979.

#### 3. DIVERSION

- A. Permittee is authorized to divert its groundwater-based return flows from a reach on the Guadalupe River, Guadalupe River Basin, with the upstream point being at Latitude 28.478432° N, Longitude 96.862858° W and the downstream point being at Latitude 28.447519° N and Longitude 96.785611° W in Calhoun County.
- B. The maximum combined diversion rate is 161,878 gpm (360.53 cfs).

WHEREAS, SAWS seeks to divert the discharged groundwater-based return flows from a reach on the Guadalupe River, Guadalupe River Basin, at a maximum combined diversion rate of 161,878 gpm (360.53 cfs), with the proposed upstream point of the reach being at Latitude 28. 478432113° N, Longitude 96. 862858426° W and the downstream point being at Latitude 28.447519159° N and Longitude 96.785611° W in Calhoun County; and

#### 3. DIVERSION

- A. Permittee is authorized to divert its groundwater-based return flows from a reach on the Guadalupe River, Guadalupe River Basin, with the upstream point being at Latitude 28.478432113° N, Longitude 96.862858426° W and the downstream point being at Latitude 28.447519159° N and Longitude 96.785611° W in Calhoun County.
- B. The maximum combined diversion rate is 161,878 gpm (360.53 cfs).

Discharge Point No. 9 (Salado Creek WRC Outfall 001) is located at Latitude 29.275560° N, Longitude 98.428978° W on the San Antonio River.

SAWS seeks to divert the discharged groundwater-based return flows from a reach on the Guadalupe River, Guadalupe River Basin, at a maximum combined diversion rate of 161,878 gpm (360.53 cfs), with the proposed upstream point of the reach being at Latitude 28.478432113° N, Longitude 96.862858426° W and the downstream point being at Latitude 28.447519159° N and Longitude 96.785611° W in Calhoun County, ZIP code 77979.