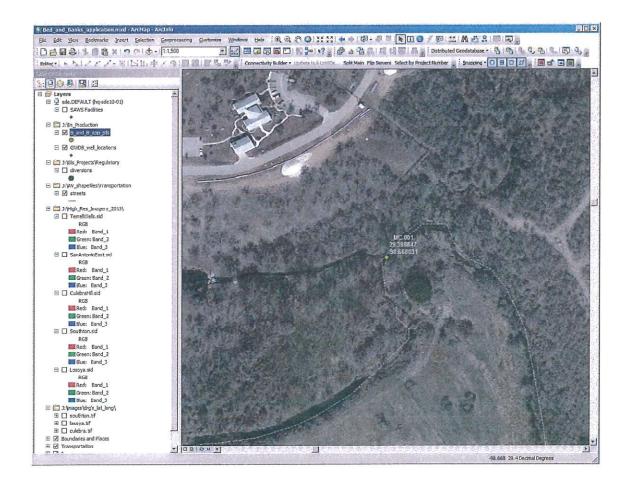

Discharge Point No. 6 (Steven M. Clouse WRC Outfall 006) is located at Latitude 29.275560° N, Longitude 98.428978° W on the San Antonio River; and

Discharge Point No. 7 (Leon Creek WRC Outfall 001) is located at Latitude 29.275319° N, Longitude 98.513008° W on Comanche Creek; and