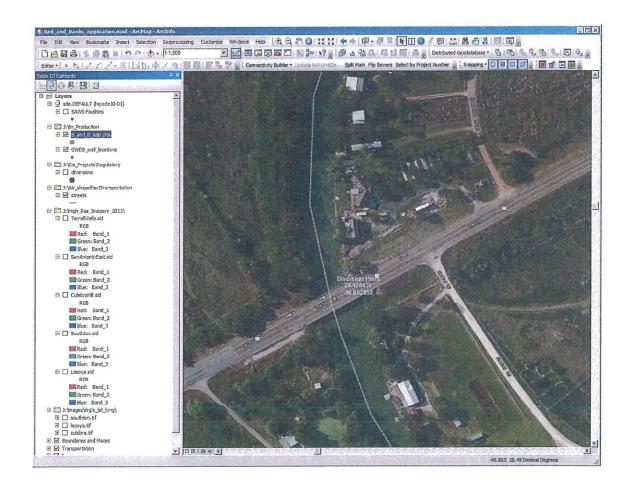

#### 3. DIVERSION

- A. Permittee is authorized to divert its groundwater-based return flows from a reach on the Guadalupe River, Guadalupe River Basin, with the upstream point being at Latitude 28.478432° N, Longitude 96.862858° W and the downstream point being at Latitude 28.447519° N and Longitude 96.785611° W in Calhoun County.
- B. The maximum combined diversion rate is 161,878 gpm (360.53 cfs).