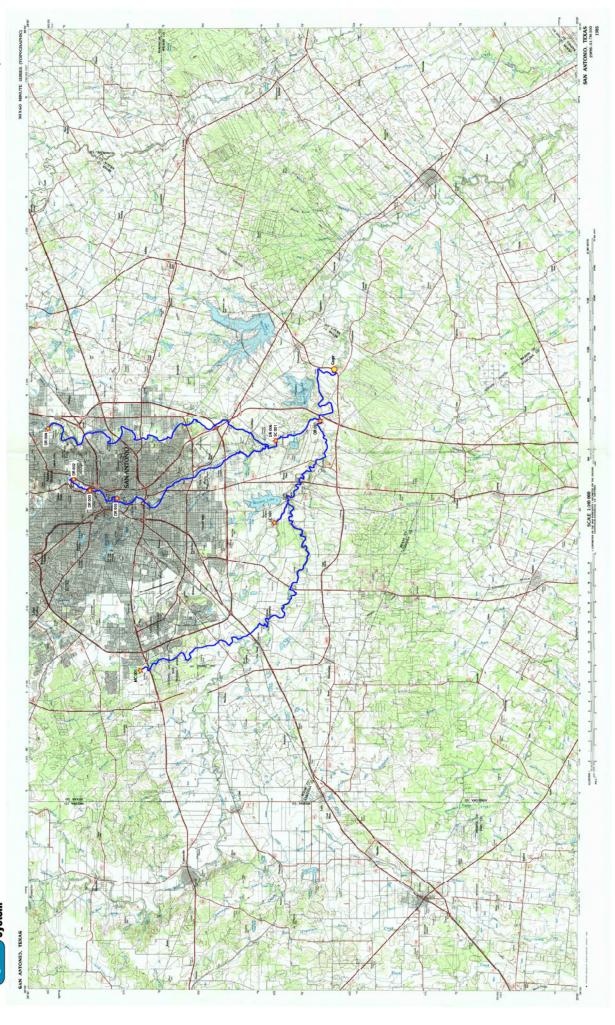

The return flows are discharged at the following points, located in Bexar County within the San Antonio River Basin, ZIP code 78205:

Discharge Point No. 1 (Steven M. Clouse WRC Outfall 001) is located at Latitude 29.235827° N, Longitude 98.416244° W on the Medina River; and

Discharge Point No. 2 (Steven M. Clouse WRC Outfall 002) is located at Latitude 29.461615° N, Longitude 98.468752° W on the San Antonio River; and

Discharge Point No. 3 (Steven M. Clouse WRC Outfall 003) is located at Latitude 29.446454° N, Longitude 98.480740° W on the San Antonio River; and

Discharge Point No. 4 (Steven M. Clouse WRC Outfall 004) is located at Latitude 29.484730° N, Longitude 98.416819° W on Salado Creek; and

Discharge Point No. 5 (Steven M. Clouse WRC Outfall 005) is located at Latitude 29.420978° N, Longitude 98.485352° W on the San Antonio River; and

Discharge Point No. 6 (Steven M. Clouse WRC Outfall 006) is located at Latitude 29.275560° N, Longitude 98.428978° W on the San Antonio River; and

Discharge Point No. 7 (Leon Creek WRC Outfall 001) is located at Latitude 29.275319° N, Longitude 98.513008° W on Comanche Creek; and

Discharge Point No. 8 (Medio Creek WRC Outfall 001) is located at Latitude 29.398847° N, Longitude 98.668031° W on Medio Creek; and

Discharge Point No. 9 (Salado Creek WRC Outfall 001) is located at Latitude 29.275560° N, Longitude 98.428978° W on the San Antonio River.

#### 2. DISCHARGE

The TPDES permits authorize Permittee to discharge groundwater-based return flows at the following locations in Bexar County, within the San Antonio River Basin:

- A. Discharge Point No. 1 (Steven M. Clouse WRC Outfall 001) is located at Latitude 29.235827° N, Longitude 98.416244° W on the Medina River; and
- B. Discharge Point No. 2 (Steven M. Clouse WRC Outfall 002) is located at Latitude 29.461615° N, Longitude 98.468752° W on the San Antonio River; and
- C. Discharge Point No. 3 (Steven M. Clouse WRC Outfall 003) is located at Latitude 29.446454° N, Longitude 98.480740° W on the San Antonio River; and
- D. Discharge Point No. 4 (Steven M. Clouse WRC Outfall 004) is located at Latitude 29.484730° N, Longitude 98.416819° W on Salado Creek; and
- E. Discharge Point No. 5 (Steven M. Clouse WRC Outfall 005) is located at Latitude 29.420978° N, Longitude 98.485352° W on the San Antonio River; and

- F. Discharge Point No. 6 (Steven M. Clouse WRC Outfall 006) is located at Latitude 29.275560° N, Longitude 98.428978° W on the San Antonio River; and
- G. Discharge Point No. 7 (Leon Creek WRC Outfall 001) is located at Latitude 29.275319° N, Longitude 98.513008° W on Comanche Creek; and
- H. Discharge Point No. 8 (Medio Creek WRC Outfall 001) is located at Latitude 29.398847° N, Longitude 98.668031° W on Medio Creek; and
- I. Discharge Point No. 9 (Salado Creek WRC Outfall 001) is located at Latitude 29.275560° N, Longitude 98.428978° W on the San Antonio River.