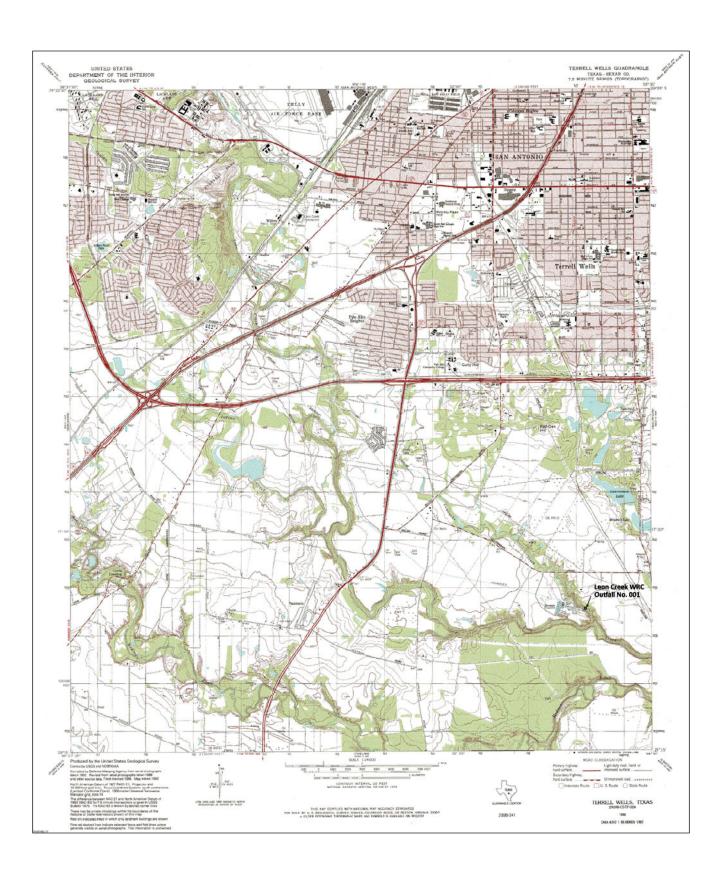

Discharge Point No. 6 (Steven M. Clouse WRC Outfall 006) is located at Latitude 29.275560° N, Longitude 98.428978° W on the San Antonio River; and

Discharge Point No. 7 (Leon Creek WRC Outfall 001) is located at Latitude 29.275319° N, Longitude 98.513008° W on Comanche Creek; and