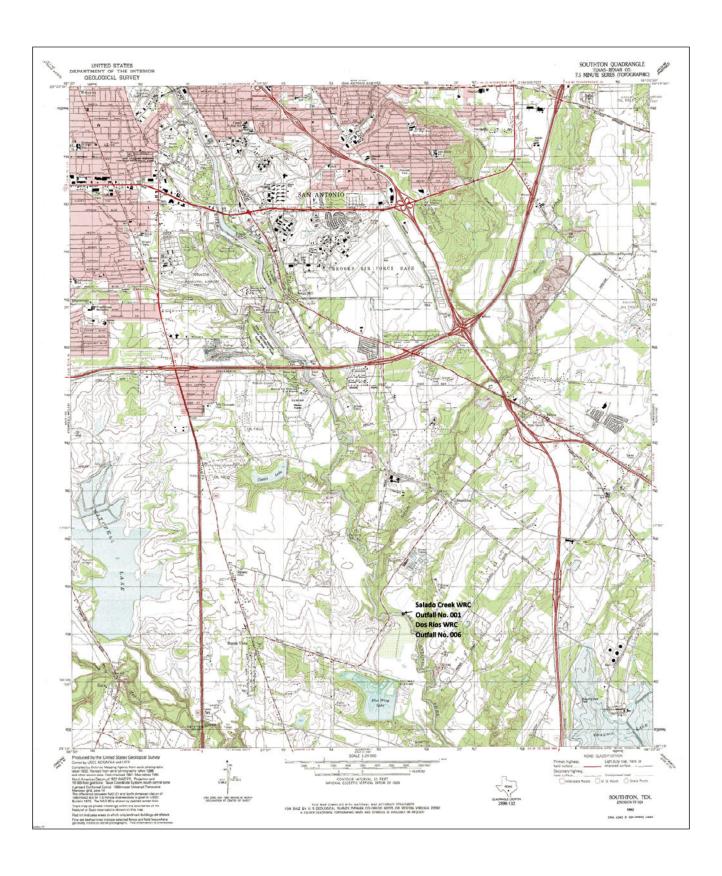

Discharge Point No. 6 (Steven M. Clouse WRC Outfall 006) is located at Latitude 29.275560° N, Longitude 98.428978° W on the San Antonio River; and

Discharge Point No. 7 (Leon Creek WRC Outfall 001) is located at Latitude 29.275319° N, Longitude 98.513008° W on Comanche Creek; and

Discharge Point No. 8 (Medio Creek WRC Outfall 001) is located at Latitude 29.398847° N, Longitude 98.668031° W on Medio Creek; and

Discharge Point No. 9 (Salado Creek WRC Outfall 001) is located at Latitude 29.275560° N, Longitude 98.428978° W on the San Antonio River.