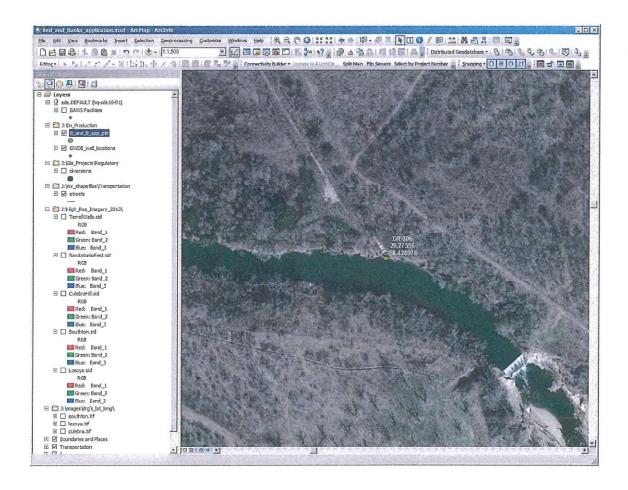

Discharge Point No. 6 (Steven M. Clouse WRC Outfall 006) is located at Latitude 29.275560° N, Longitude 98.428978° W on the San Antonio River; and

Discharge Point No. 7 (Leon Creek WRC Outfall 001) is located at Latitude 29.275319° N, Longitude 98.513008° W on Comanche Creek; and