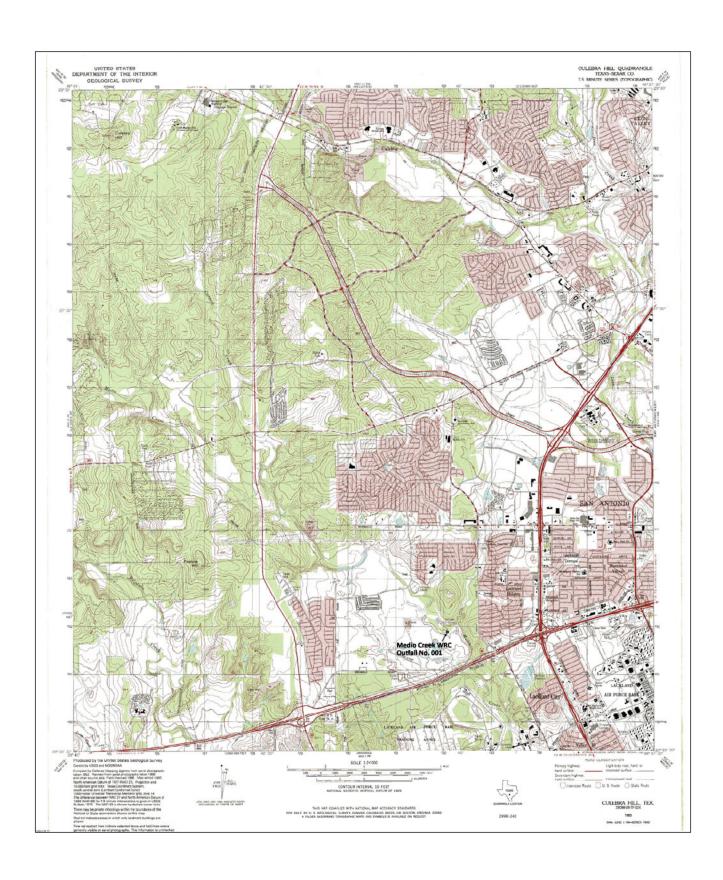

Discharge Point No. 8 (Medio Creek WRC Outfall 001) is located at Latitude 29.398847° N, Longitude 98.668031° W on Medio Creek; and

Discharge Point No. 9 (Salado Creek WRC Outfall 001) is located at Latitude 29.275560° N, Longitude 98.428978° W on the San Antonio River.