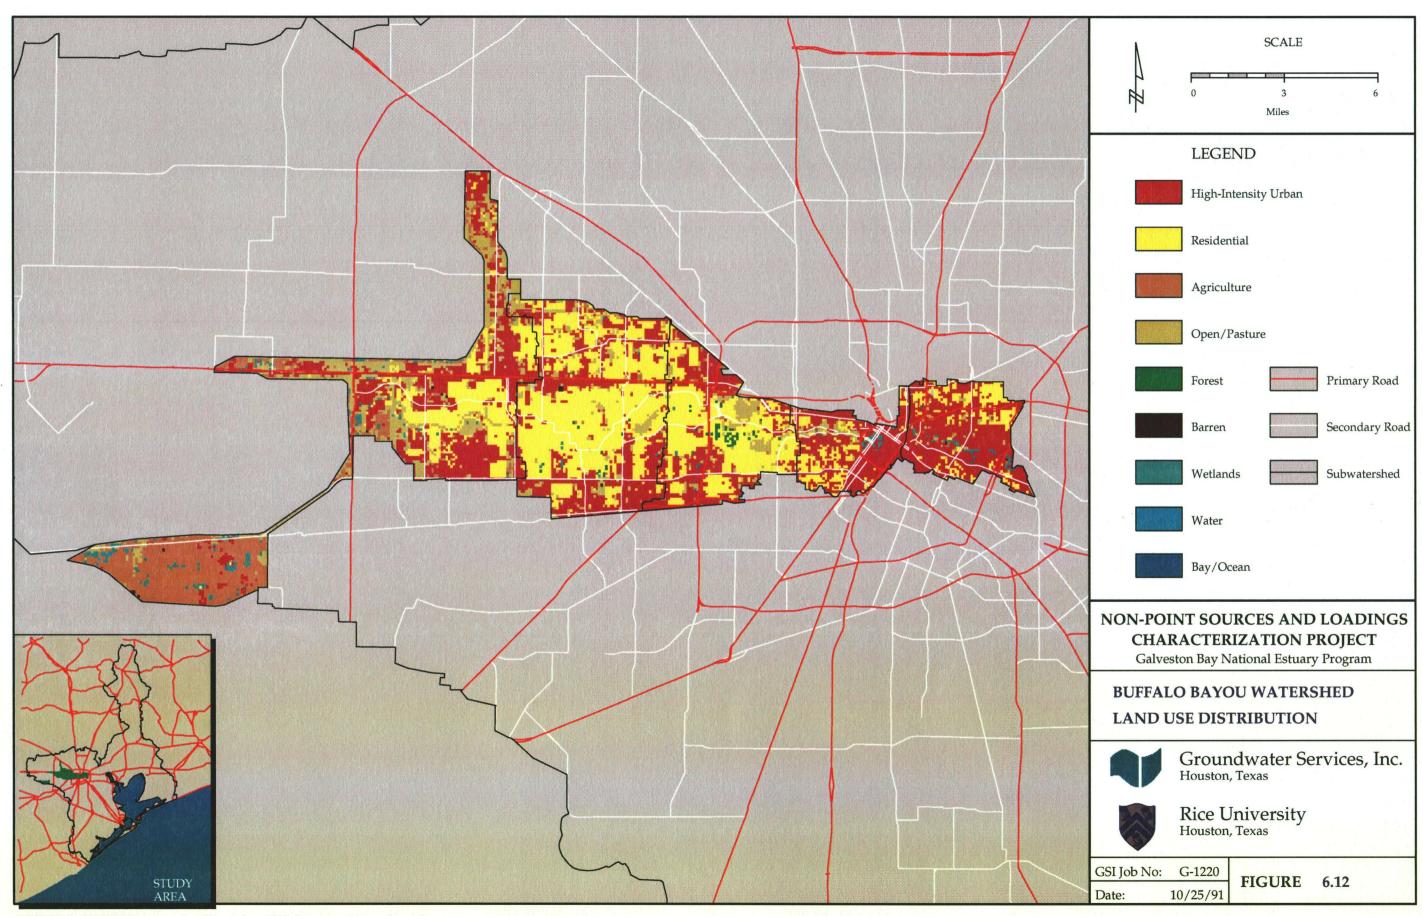

SOURCE: LANDSAT imagery taken November, 1990. Interpretation performed by Intera Aero Service.