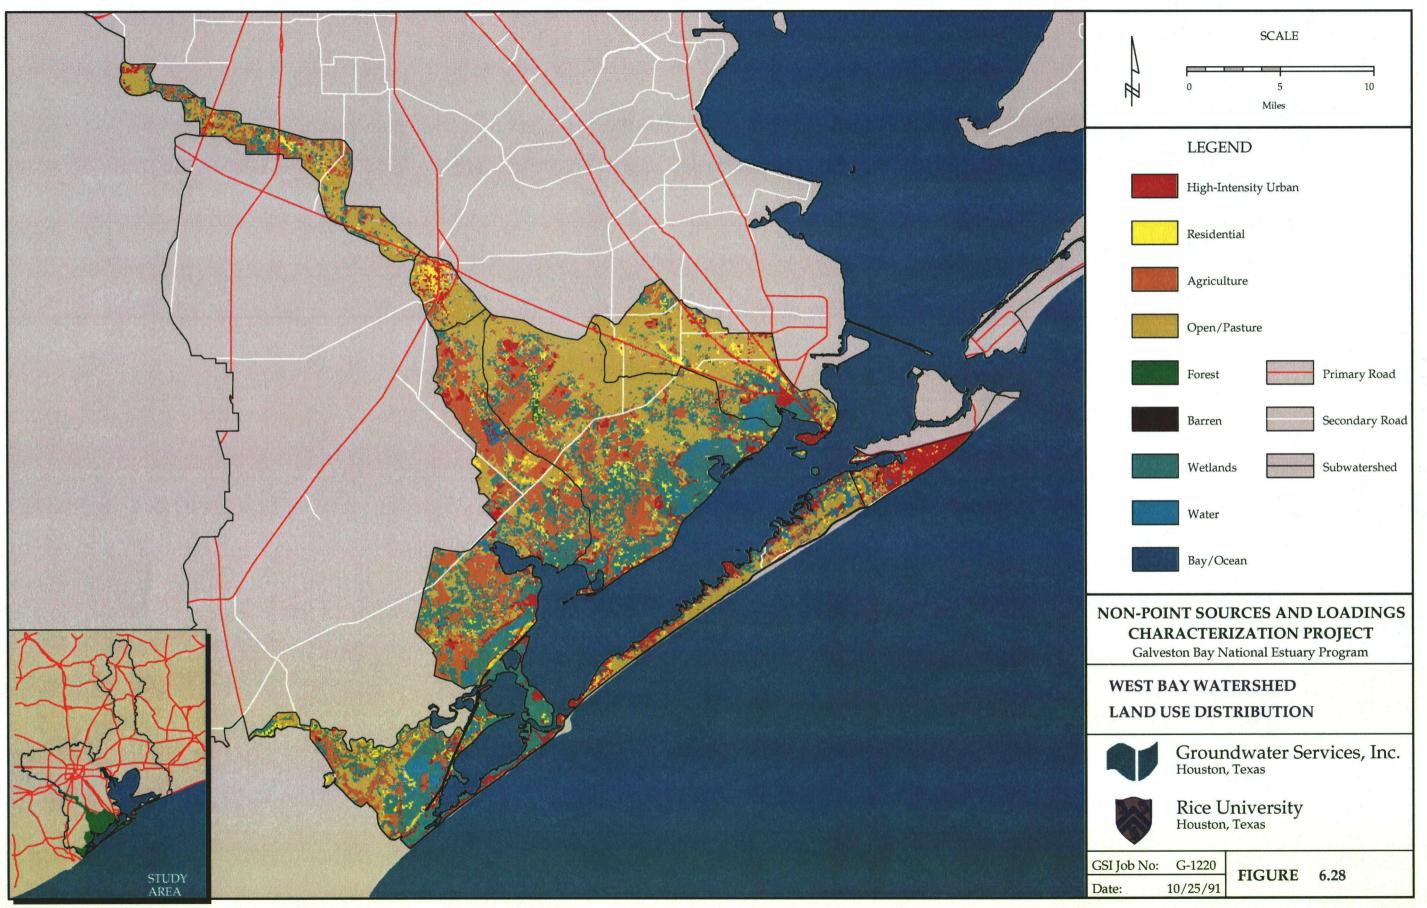

SOURCE: LANDSAT imagery taken November, 1990. Interpretation performed by Intera Aero Service.

SOURCE: LANDSAT imagery taken November, 1990. Interpretation performed by Intera Aero Service.

SOURCE: LANDSAT imagery taken November, 1990. Interpretation performed by Intera Aero Service.

SOURCE: LANDSAT imagery taken November, 1990. Interpretation performed by Intera Aero Service.