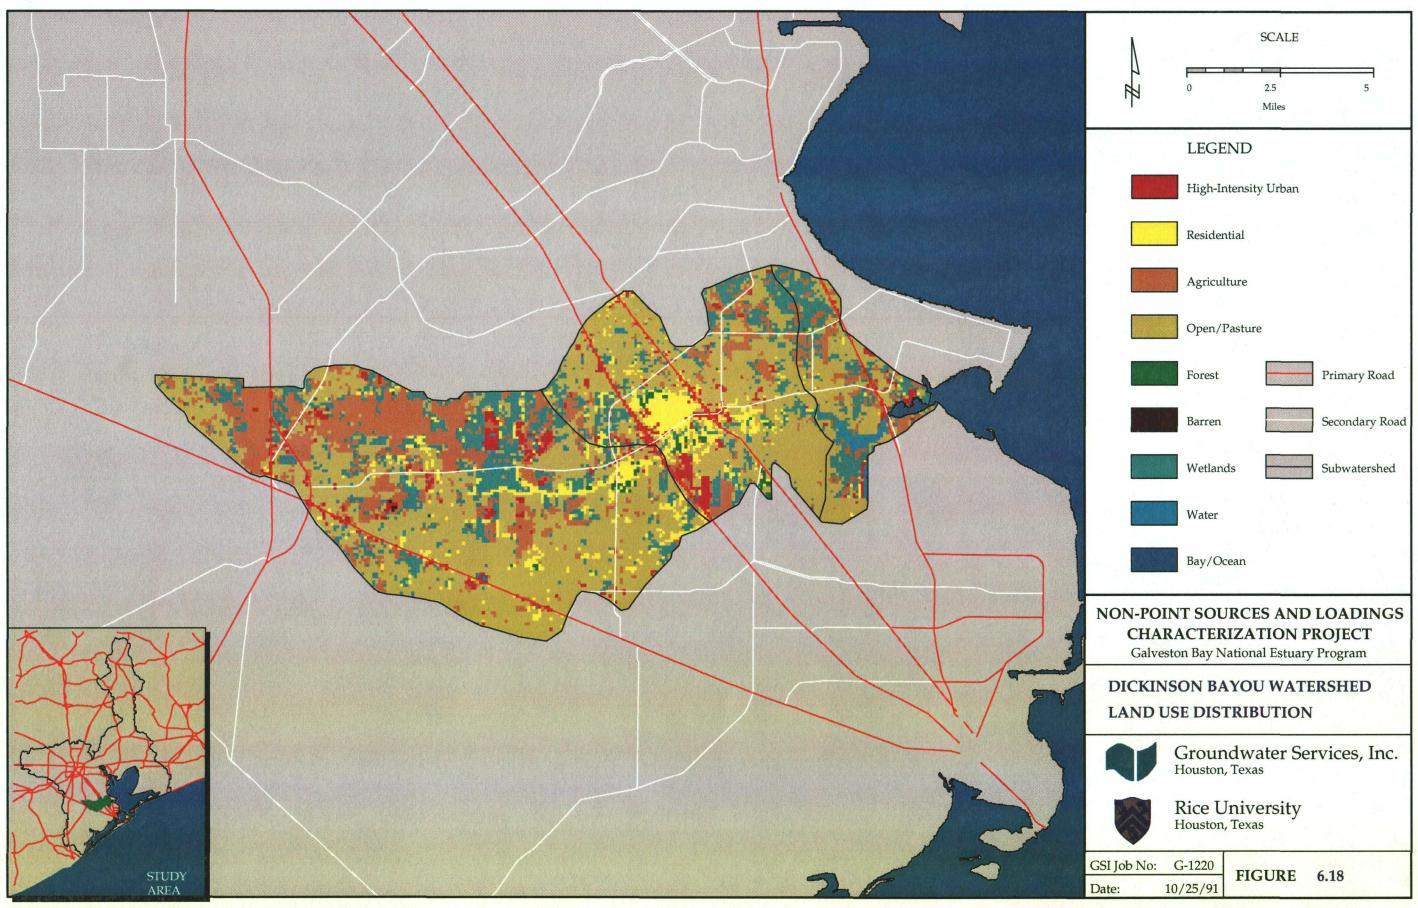

SOURCE: LANDSAT imagery taken November, 1990. Interpretation performed by Intera Aero Service.

SOURCE: LANDSAT imagery taken November, 1990. Interpretation performed by Intera Aero Service.

SOURCE: LANDSAT imagery taken November, 1990. Interpretation performed by Intera Aero Service.

SOURCE: LANDSAT imagery taken November, 1990. Interpretation performed by Intera Aero Service.