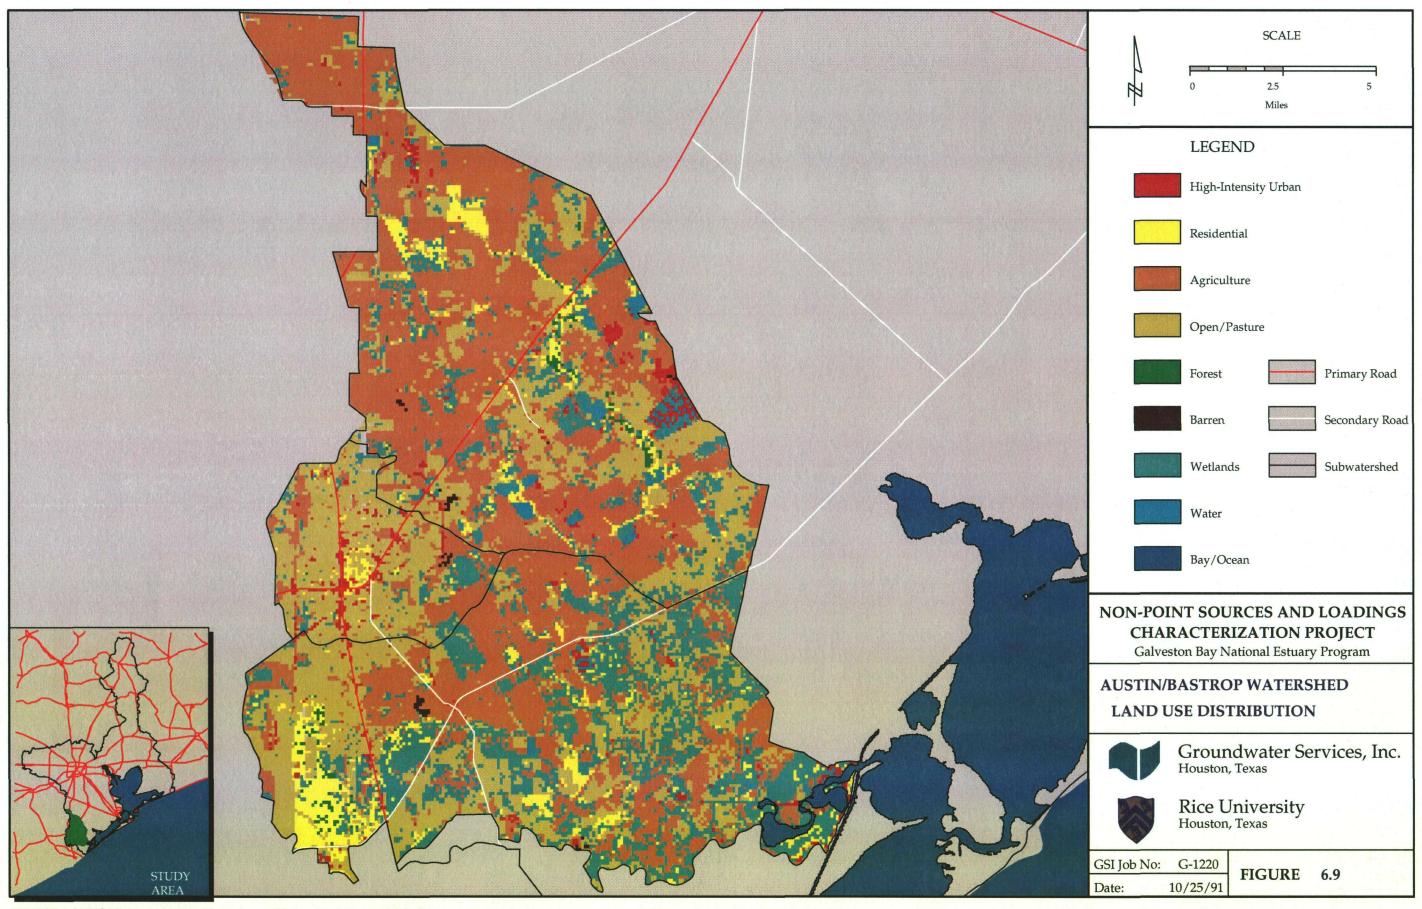

SOURCE: LANDSAT imagery taken November, 1990. Interpretation performed by Intera Aero Service.

SOURCE: LANDSAT imagery taken November, 1990. Interpretation performed by Intera Aero Service.

SOURCE: LANDSAT imagery taken November, 1990. Interpretation performed by Intera Aero Service.