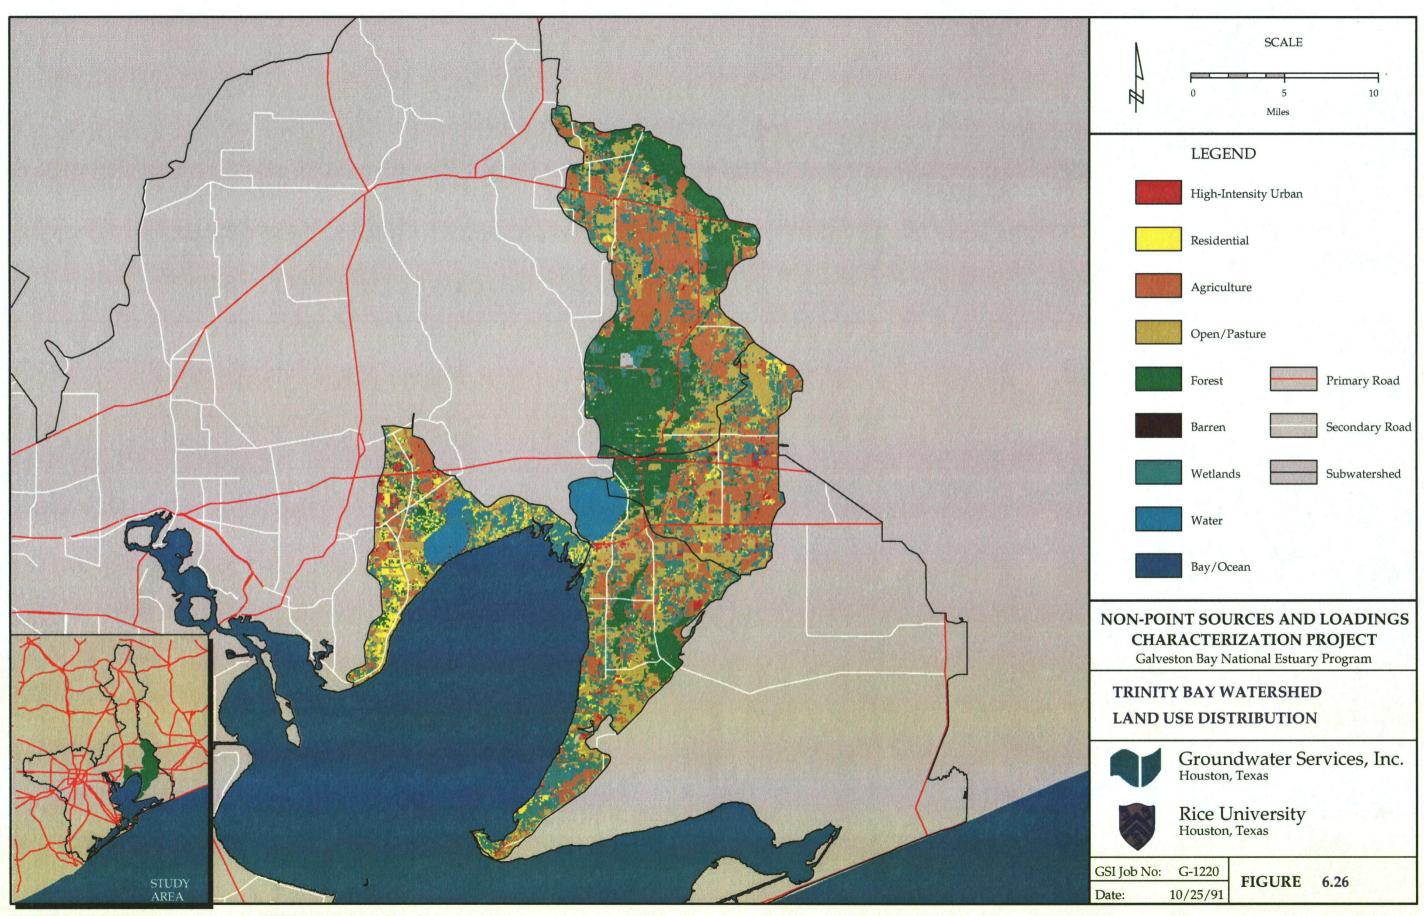

SOURCE: LANDSAT imagery taken November, 1990. Interpretation performed by Intera Aero Service.

SOURCE: LANDSAT imagery taken November, 1990. Interpretation performed by Intera Aero Service.

SOURCE: LANDSAT imagery taken November, 1990. Interpretation performed by Intera Aero Service.

SOURCE: LANDSAT imagery taken November, 1990. Interpretation performed by Intera Aero Service.