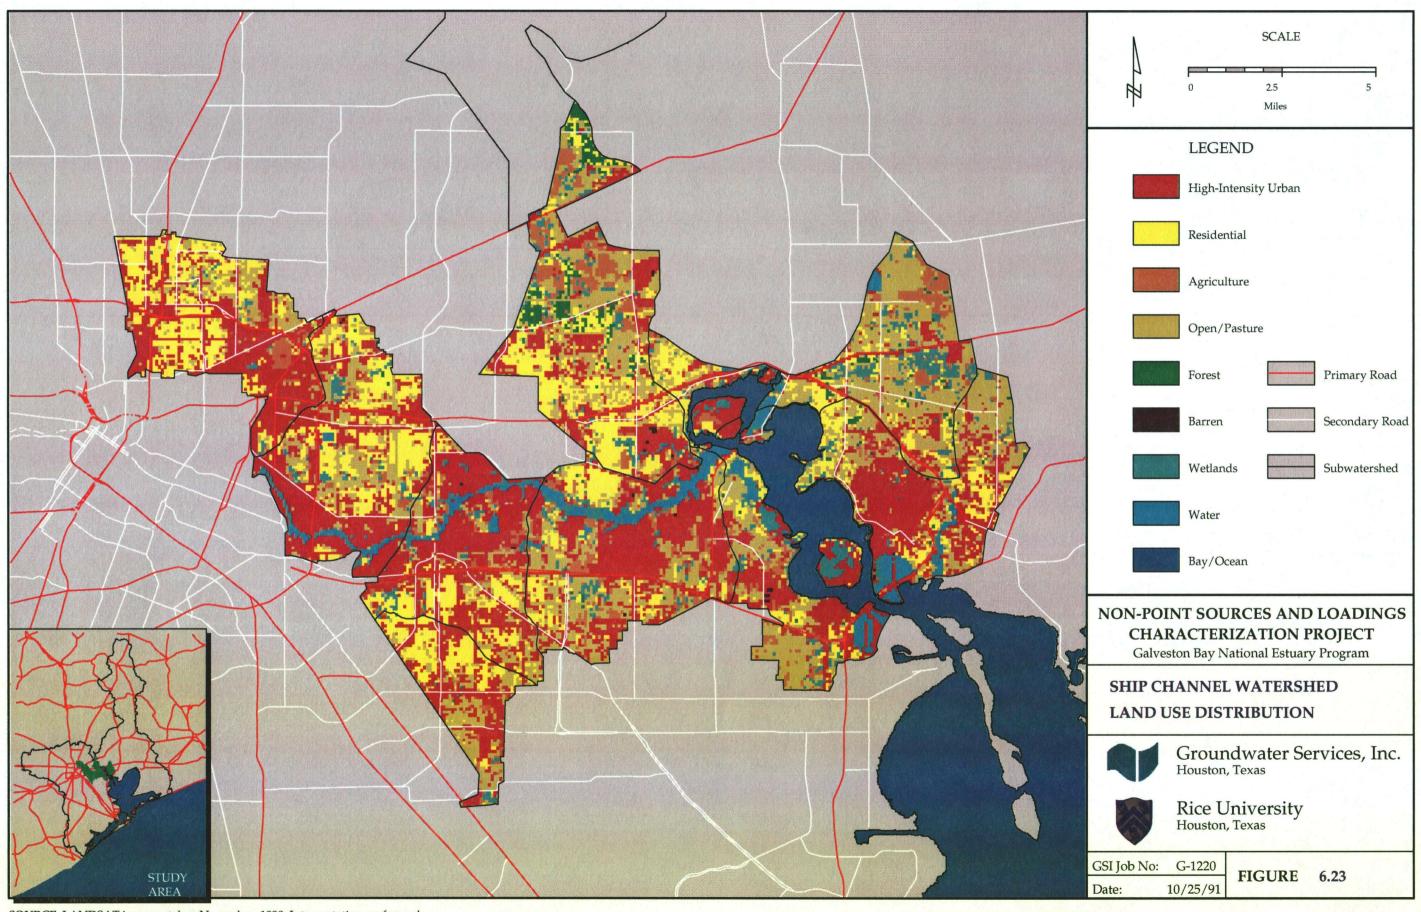

SOURCE: LANDSAT imagery taken November, 1990. Interpretation performed by Intera Aero Service.

SOURCE: LANDSAT imagery taken November, 1990. Interpretation performed by Intera Aero Service.

SOURCE: LANDSAT imagery taken November, 1990. Interpretation performed by Intera Aero Service.

SOURCE: LANDSAT imagery taken November, 1990. Interpretation performed by Intera Aero Service.