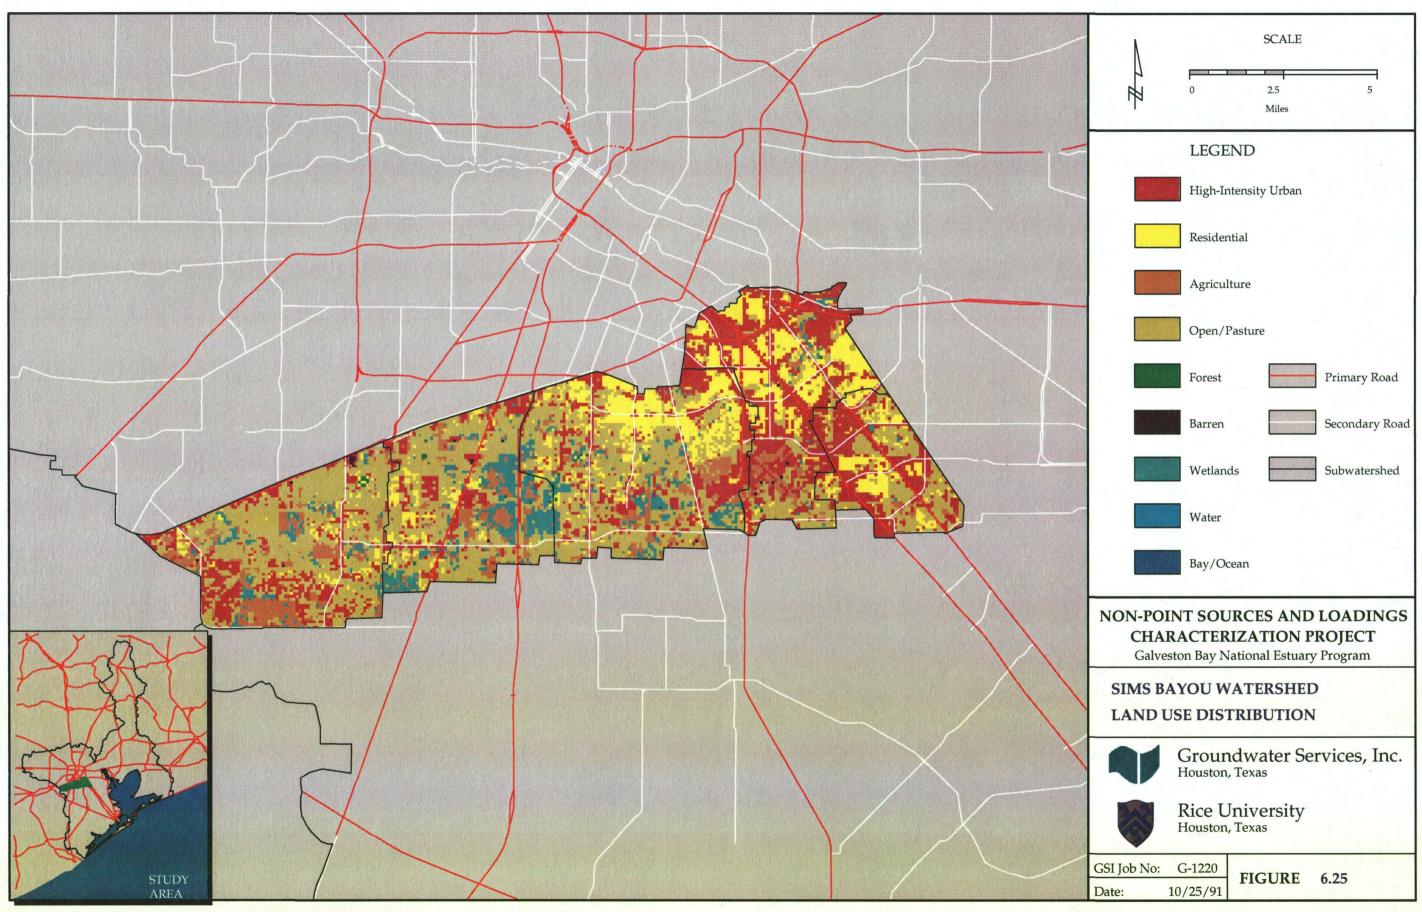

SOURCE: LANDSAT imagery taken November, 1990. Interpretation performed by Intera Aero Service.

SOURCE: LANDSAT imagery taken November, 1990. Interpretation performed by Intera Aero Service.

SOURCE: LANDSAT imagery taken November, 1990. Interpretation performed by Intera Aero Service.

SOURCE: LANDSAT imagery taken November, 1990. Interpretation performed by Intera Aero Service.