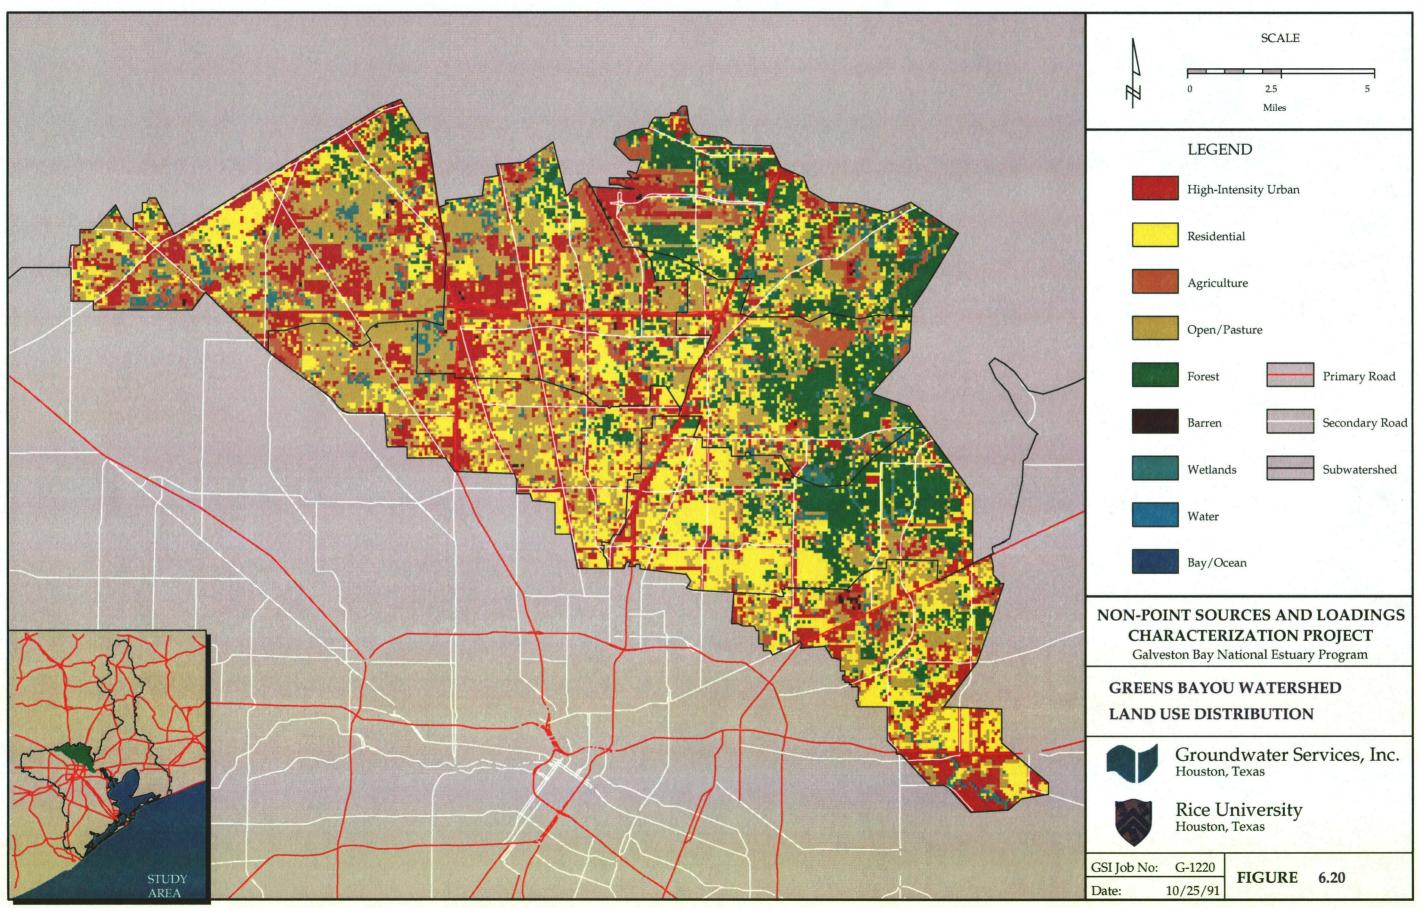

SOURCE: LANDSAT imagery taken November, 1990. Interpretation performed by Intera Aero Service.

SOURCE: LANDSAT imagery taken November, 1990. Interpretation performed by Intera Aero Service.

SOURCE: LANDSAT imagery taken November, 1990. Interpretation performed by Intera Aero Service.

SOURCE: LANDSAT imagery taken November, 1990. Interpretation performed by Intera Aero Service.