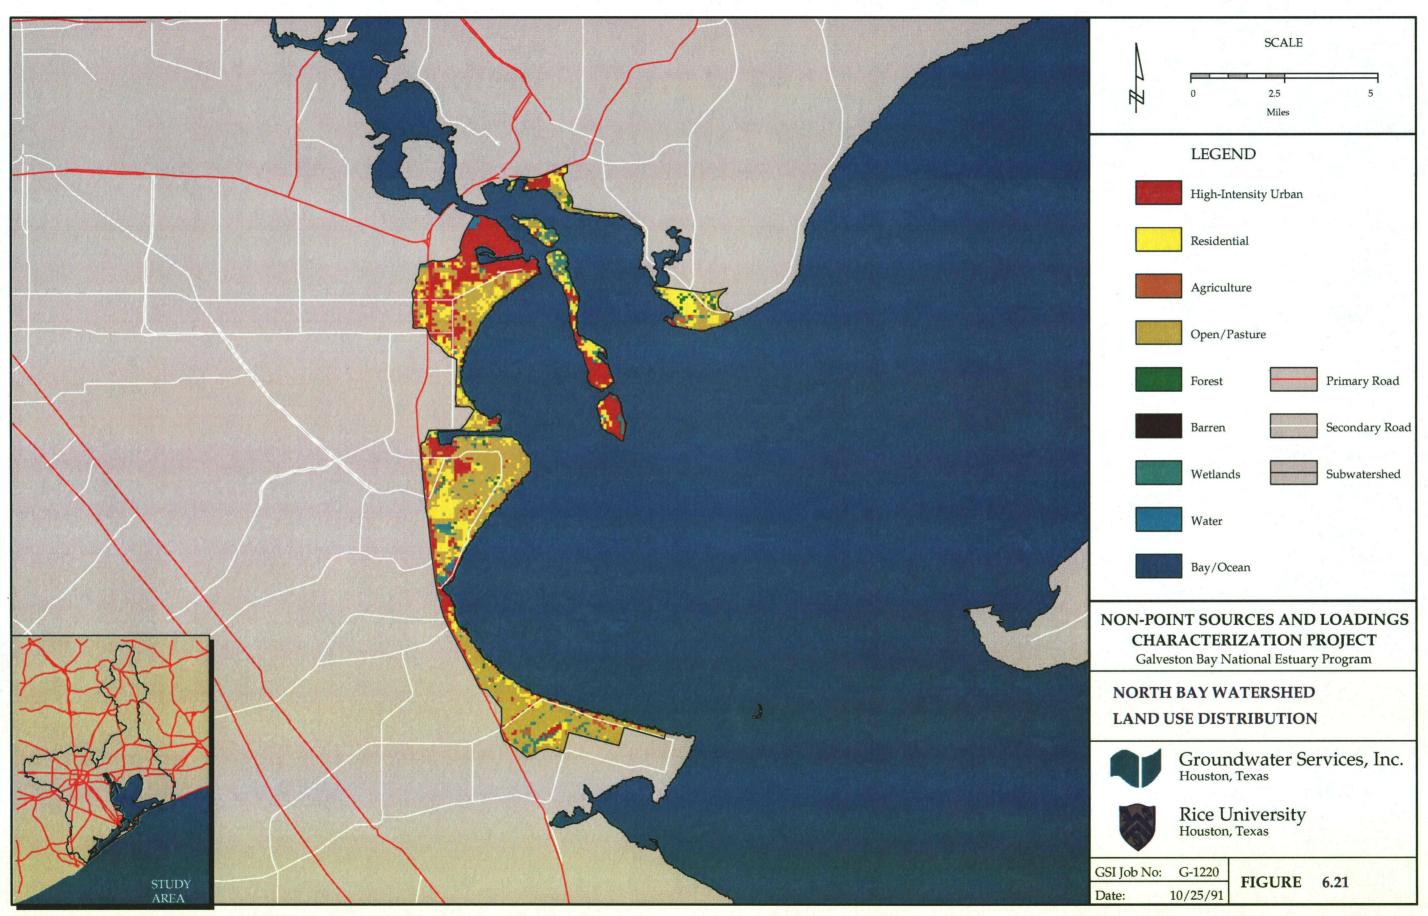

SOURCE: LANDSAT imagery taken November, 1990. Interpretation performed by Intera Aero Service.

SOURCE: LANDSAT imagery taken November, 1990. Interpretation performed by Intera Aero Service.

SOURCE: LANDSAT imagery taken November, 1990. Interpretation performed by Intera Aero Service.

SOURCE: LANDSAT imagery taken November, 1990. Interpretation performed by Intera Aero Service.