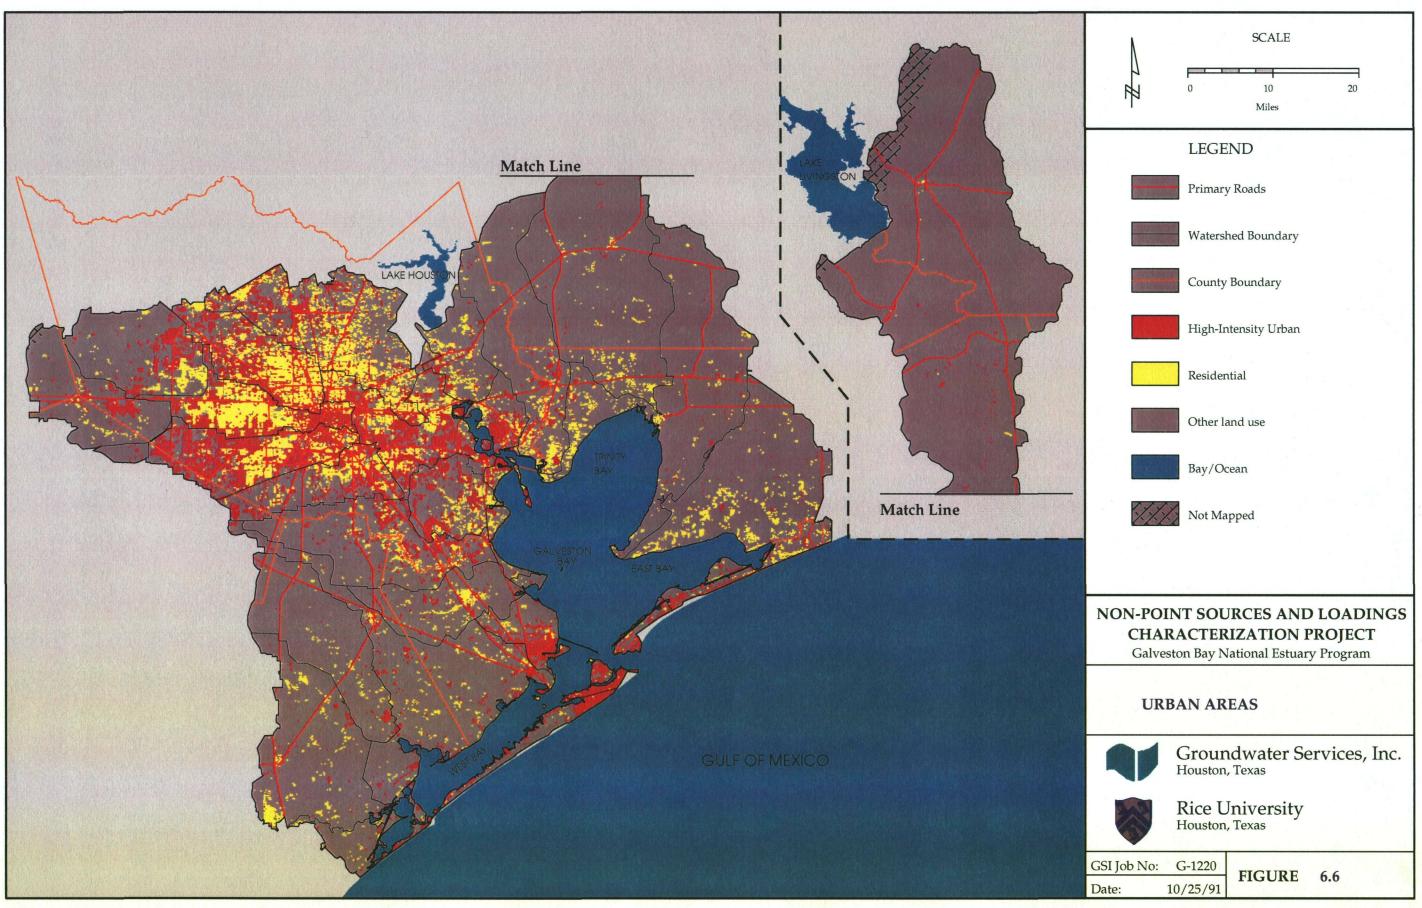

SOURCE: LANDSAT imagery taken November, 1990. Interpretation performed by Intera Aero Service.

SOURCE: LANDSAT imagery taken November, 1990. Interpretation performed by Intera Aero Service.

SOURCE: LANDSAT imagery taken November, 1990. Interpretation performed by Intera Aero Service.

SOURCE: LANDSAT imagery taken November, 1990. Interpretation performed by Intera Aero Service.