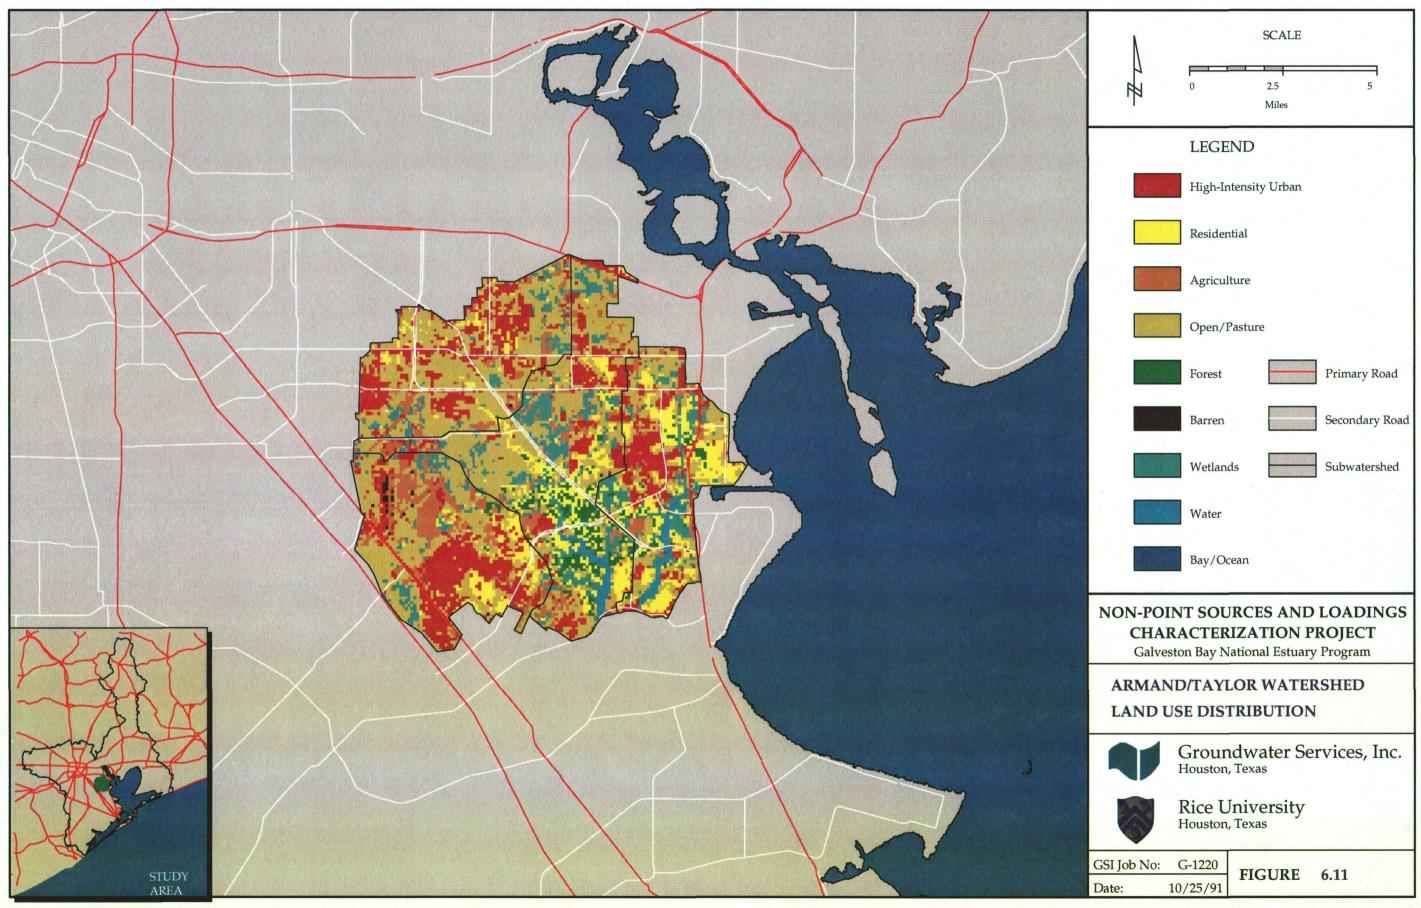

SOURCE: LANDSAT imagery taken November, 1990. Interpretation performed by Intera Aero Service.

SOURCE: LANDSAT imagery taken November, 1990. Interpretation performed by Intera Aero Service.

SOURCE: LANDSAT imagery taken November, 1990. Interpretation performed by Intera Aero Service.