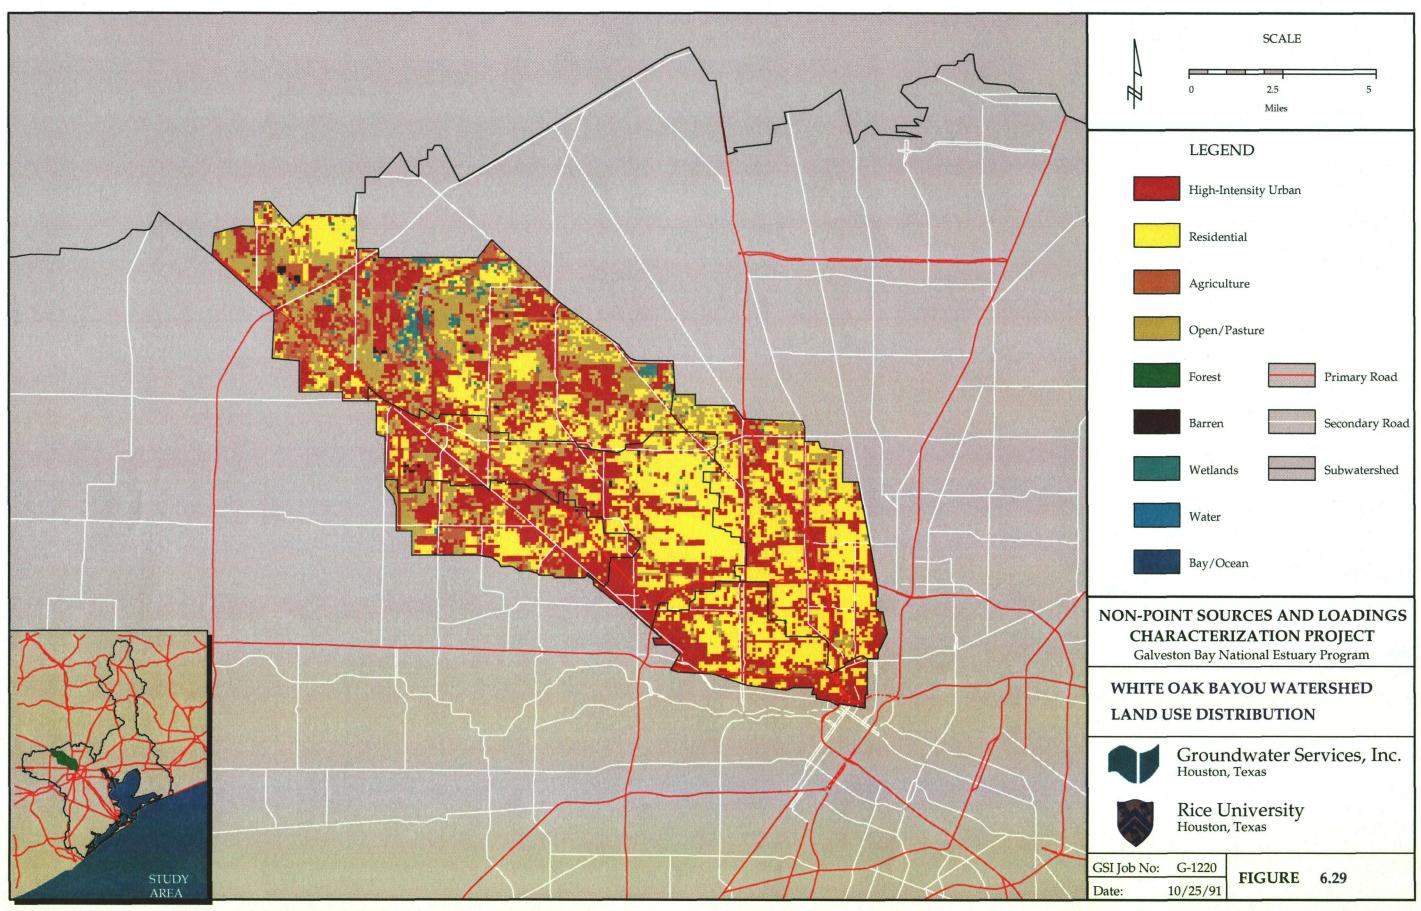

SOURCE: LANDSAT imagery taken November, 1990. Interpretation performed by Intera Aero Service.

SOURCE: LANDSAT imagery taken November, 1990. Interpretation performed by Intera Aero Service.

SOURCE: LANDSAT imagery taken November, 1990. Interpretation performed by Intera Aero Service.

SOURCE: LANDSAT imagery taken November, 1990. Interpretation performed by Intera Aero Service.