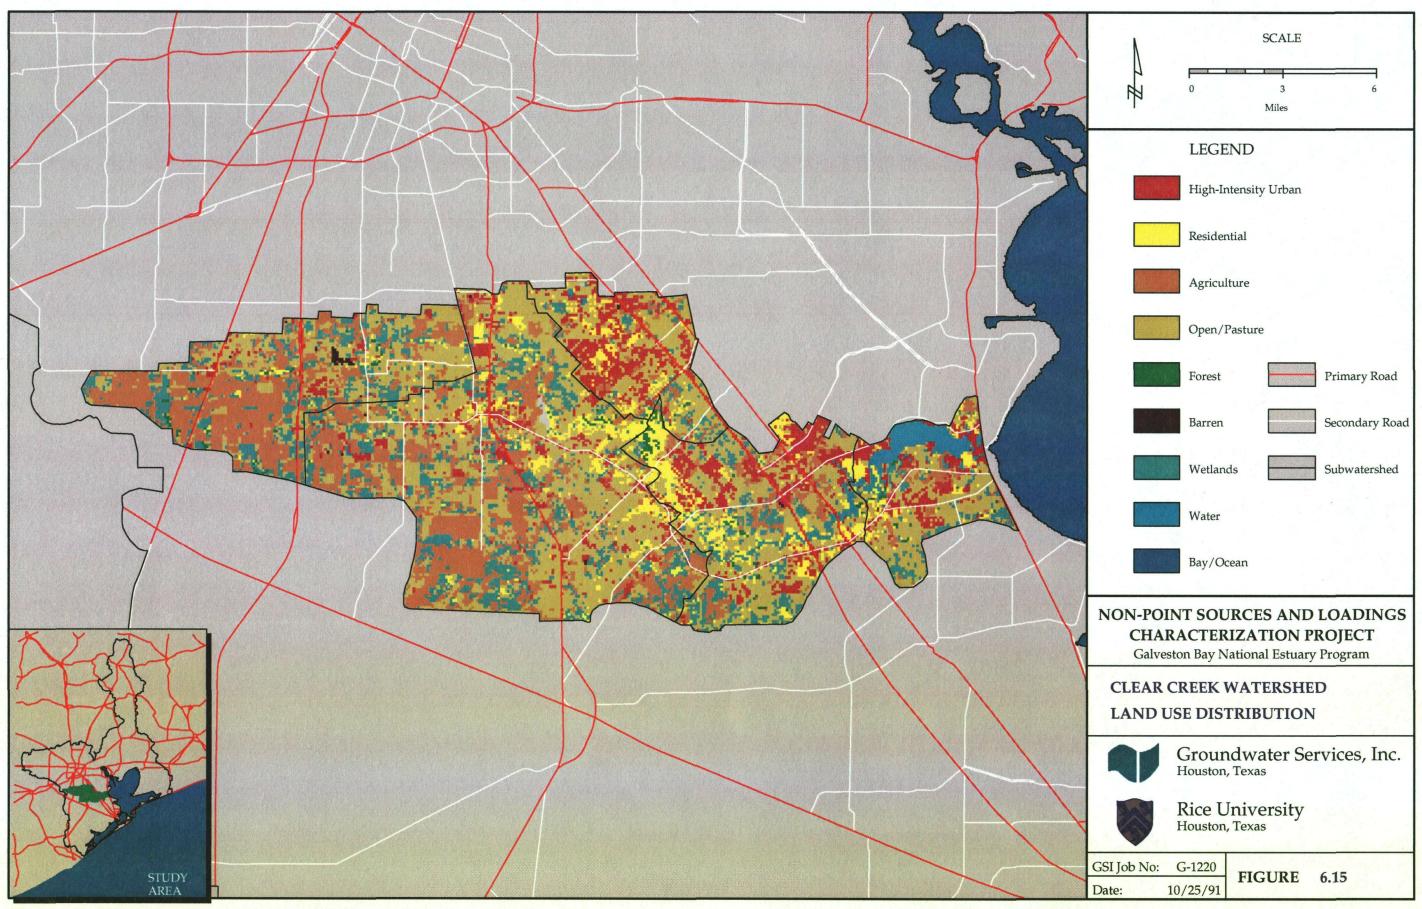

SOURCE: LANDSAT imagery taken November, 1990. Interpretation performed by Intera Aero Service.

SOURCE: LANDSAT imagery taken November, 1990. Interpretation performed by Intera Aero Service.

SOURCE: LANDSAT imagery taken November, 1990. Interpretation performed by Intera Aero Service.

SOURCE: LANDSAT imagery taken November, 1990. Interpretation performed by Intera Aero Service.