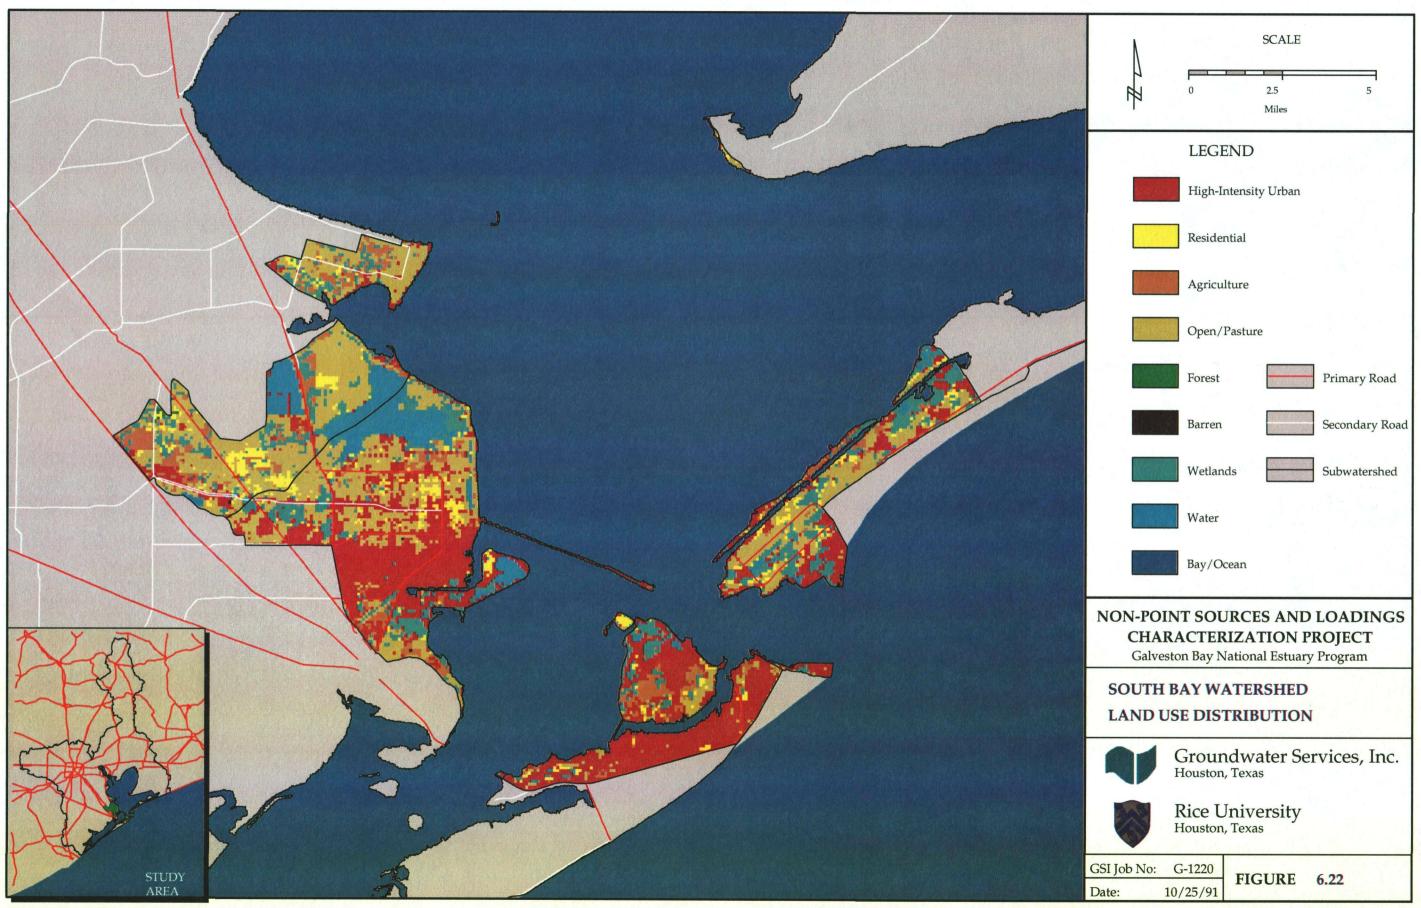

SOURCE: LANDSAT imagery taken November, 1990. Interpretation performed by Intera Aero Service.

SOURCE: LANDSAT imagery taken November, 1990. Interpretation performed by Intera Aero Service.

SOURCE: LANDSAT imagery taken November, 1990. Interpretation performed by Intera Aero Service.

SOURCE: LANDSAT imagery taken November, 1990. Interpretation performed by Intera Aero Service.