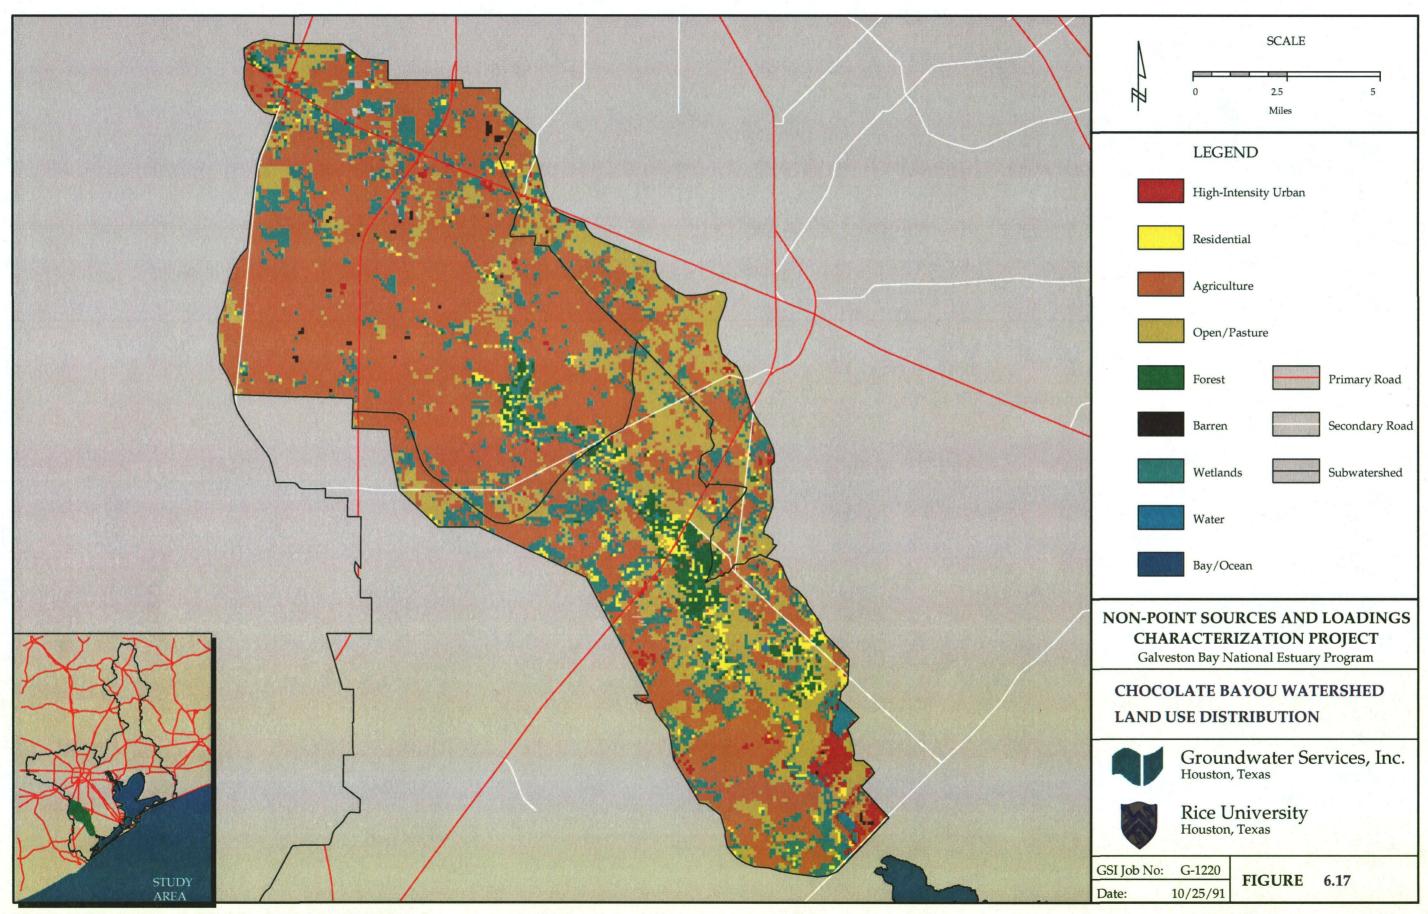

SOURCE: LANDSAT imagery taken November, 1990. Interpretation performed by Intera Aero Service.

SOURCE: LANDSAT imagery taken November, 1990. Interpretation performed by Intera Aero Service.

SOURCE: LANDSAT imagery taken November, 1990. Interpretation performed by Intera Aero Service.

SOURCE: LANDSAT imagery taken November, 1990. Interpretation performed by Intera Aero Service.