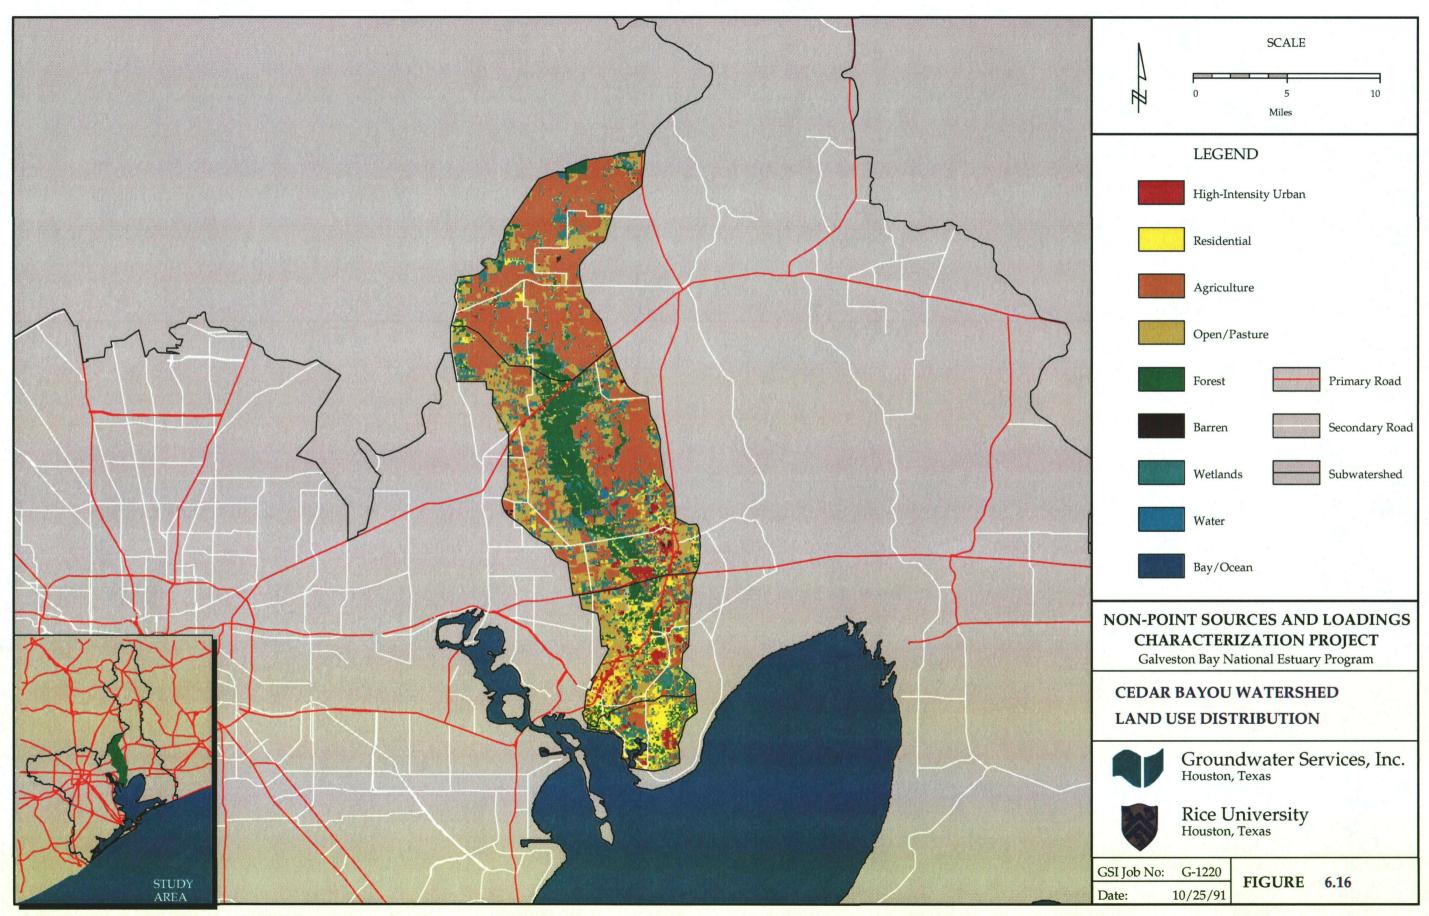

SOURCE: LANDSAT imagery taken November, 1990. Interpretation performed by Intera Aero Service.

SOURCE: LANDSAT imagery taken November, 1990. Interpretation performed by Intera Aero Service.

SOURCE: LANDSAT imagery taken November, 1990. Interpretation performed by Intera Aero Service.

SOURCE: LANDSAT imagery taken November, 1990. Interpretation performed by Intera Aero Service.