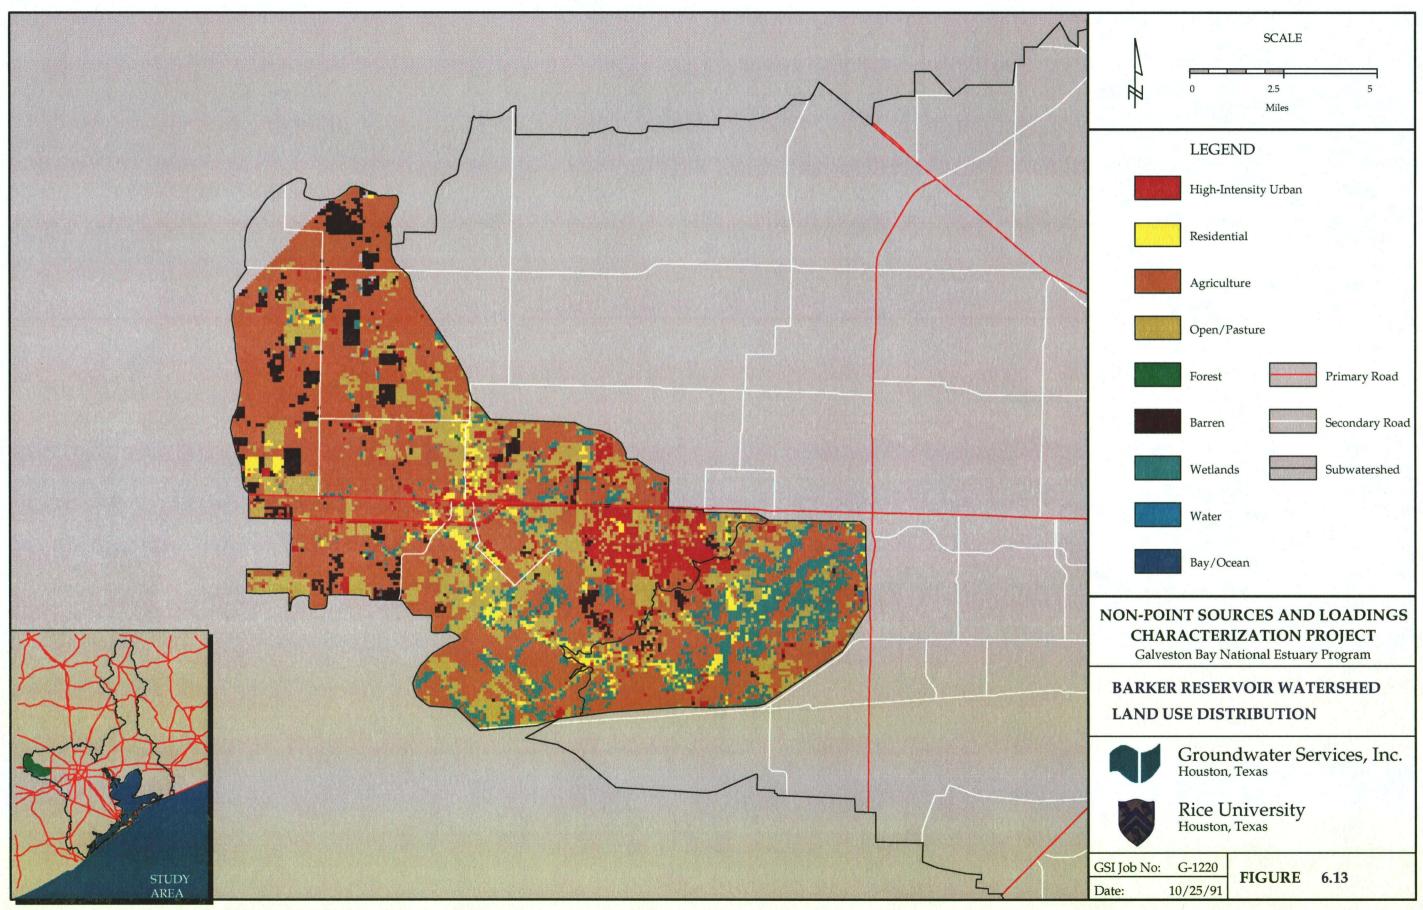

SOURCE: LANDSAT imagery taken November, 1990. Interpretation performed by Intera Aero Service.

SOURCE: LANDSAT imagery taken November, 1990. Interpretation performed by Intera Aero Service.

SOURCE: LANDSAT imagery taken November, 1990. Interpretation performed by Intera Aero Service.

SOURCE: LANDSAT imagery taken November, 1990. Interpretation performed by Intera Aero Service.