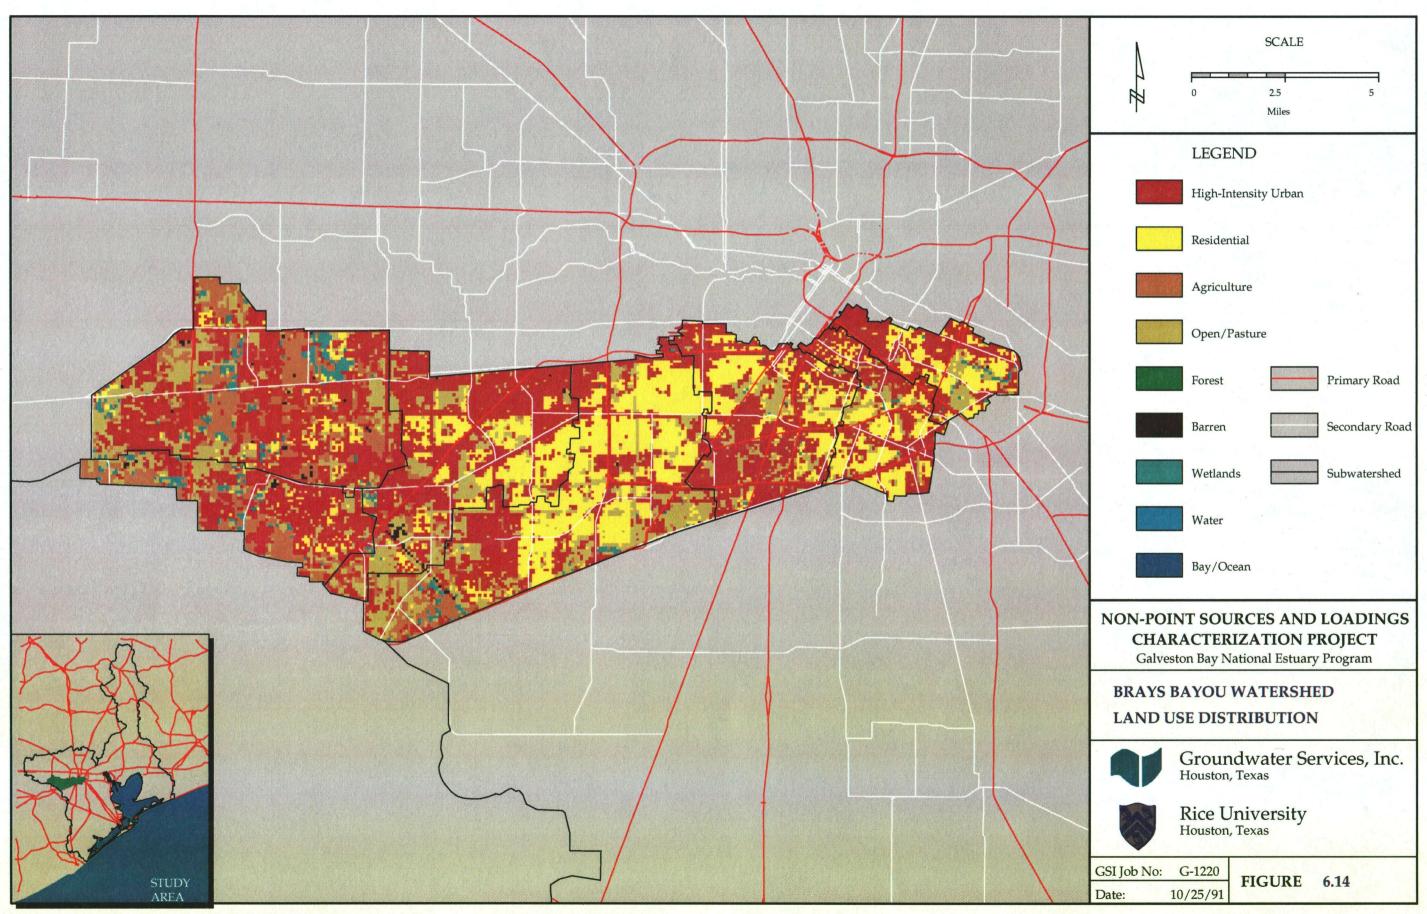

SOURCE: LANDSAT imagery taken November, 1990. Interpretation performed by Intera Aero Service.

SOURCE: LANDSAT imagery taken November, 1990. Interpretation performed by Intera Aero Service.

SOURCE: LANDSAT imagery taken November, 1990. Interpretation performed by Intera Aero Service.

SOURCE: LANDSAT imagery taken November, 1990. Interpretation performed by Intera Aero Service.