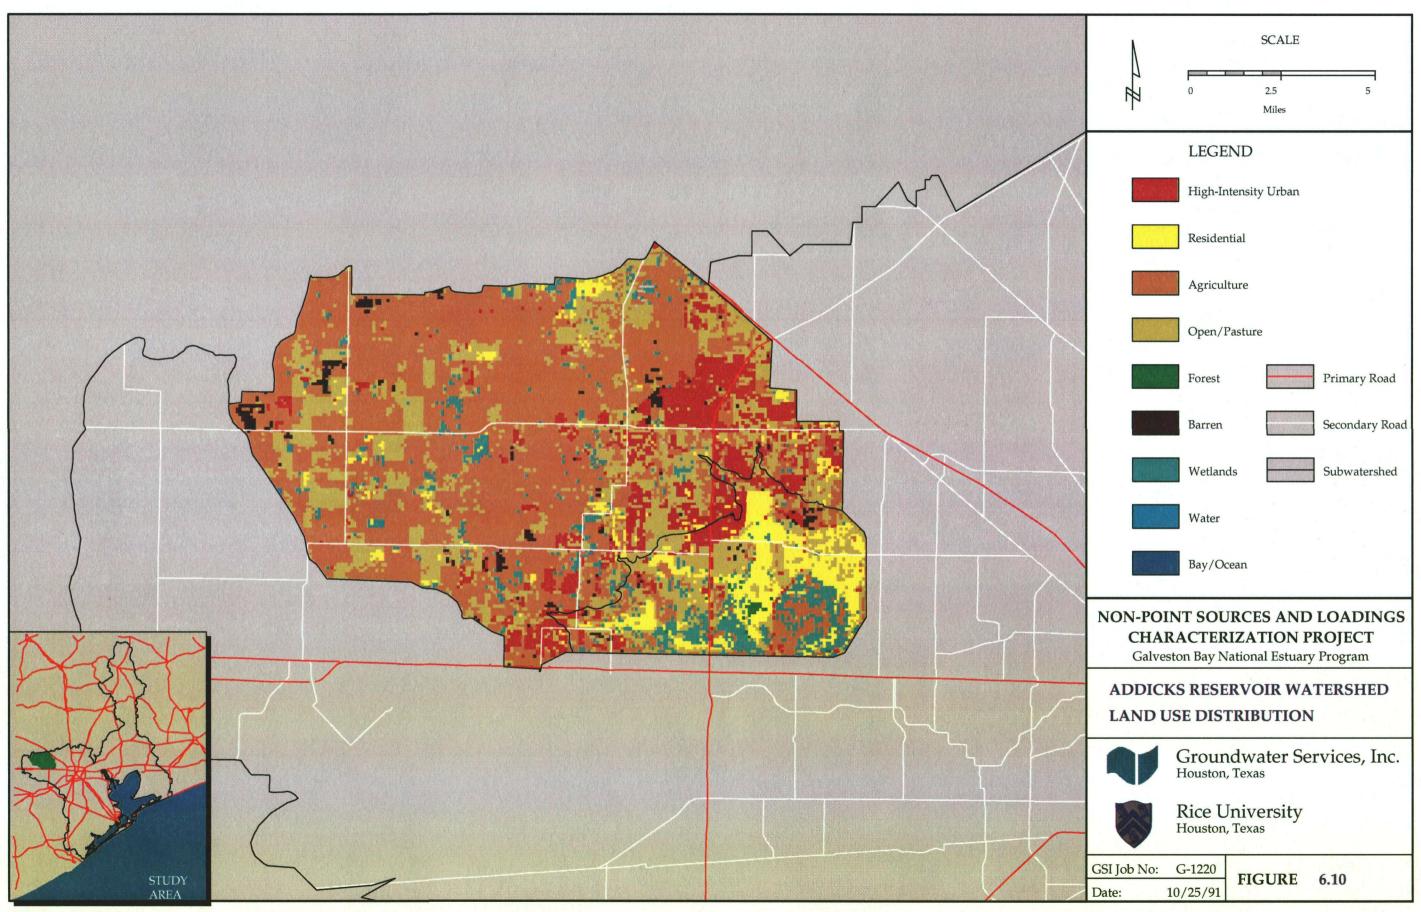

SOURCE: LANDSAT imagery taken November, 1990. Interpretation performed by Intera Aero Service.

SOURCE: LANDSAT imagery taken November, 1990. Interpretation performed by Intera Aero Service.

SOURCE: LANDSAT imagery taken November, 1990. Interpretation performed by Intera Aero Service.