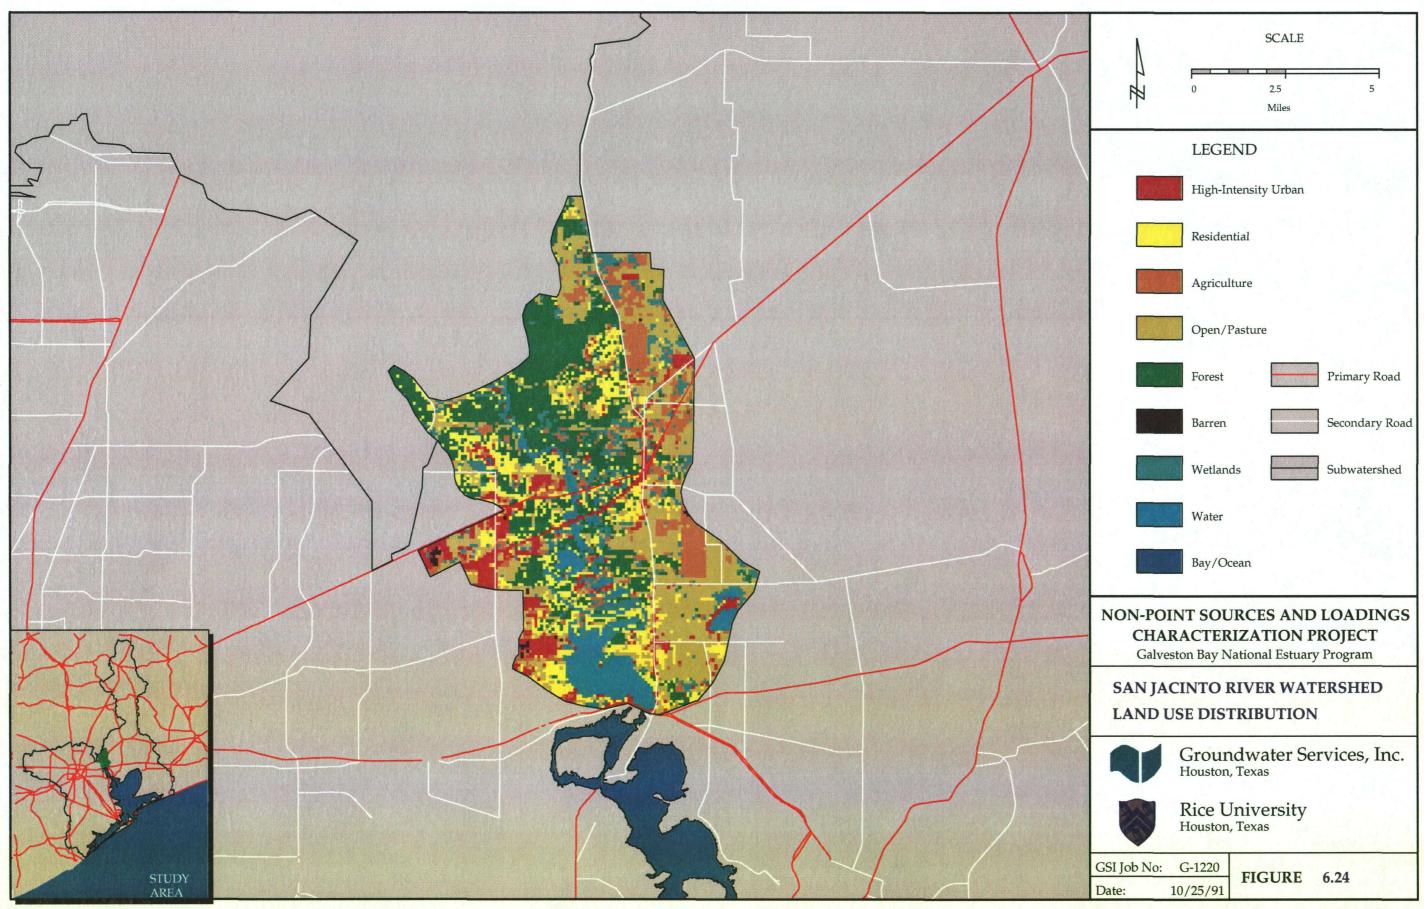

SOURCE: LANDSAT imagery taken November, 1990. Interpretation performed by Intera Aero Service.

SOURCE: LANDSAT imagery taken November, 1990. Interpretation performed by Intera Aero Service.

SOURCE: LANDSAT imagery taken November, 1990. Interpretation performed by Intera Aero Service.

SOURCE: LANDSAT imagery taken November, 1990. Interpretation performed by Intera Aero Service.