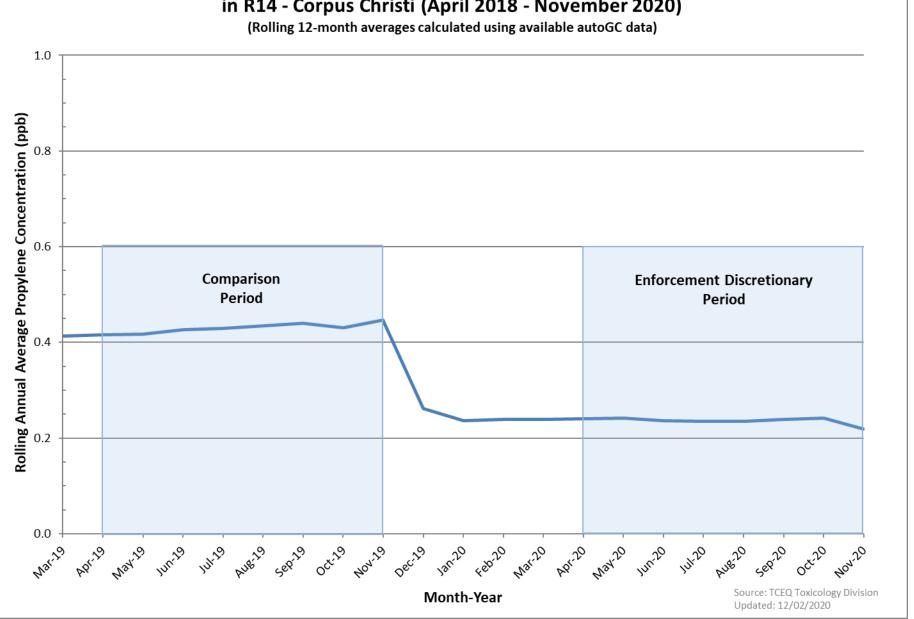

## **Ethane Trends at Palm Refinery Row** in R14- Corpus Christi (April 2018 - November 2020)

Updated: 12/02/2020