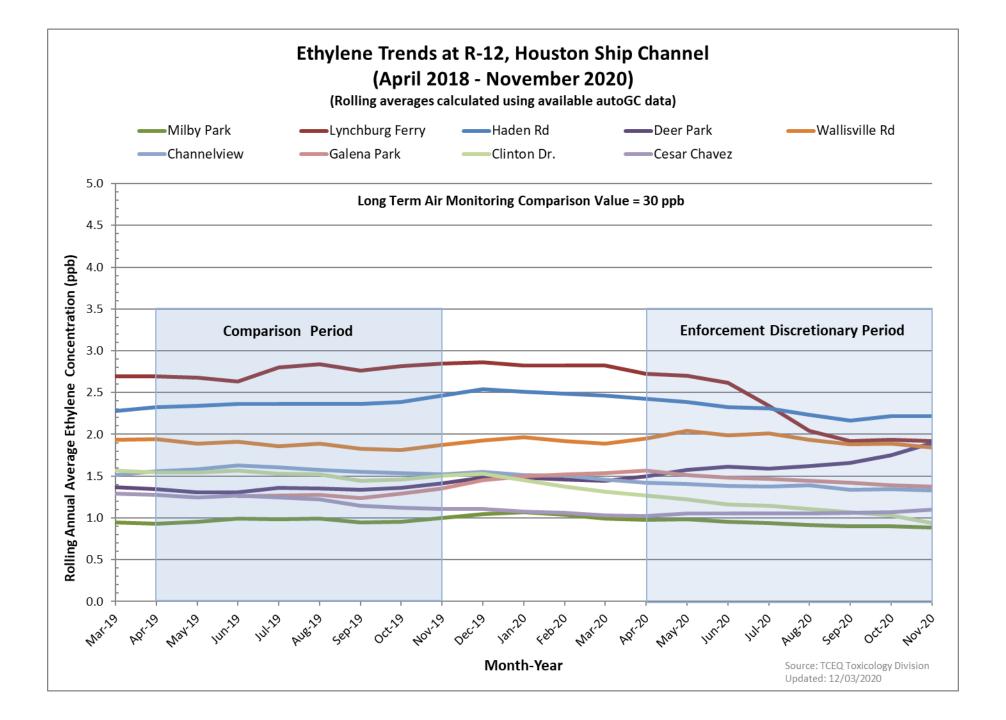

# Houston Ship Channel, Region 12

### Region 12 - Houston: Harris County AutoGC Monitoring Sites