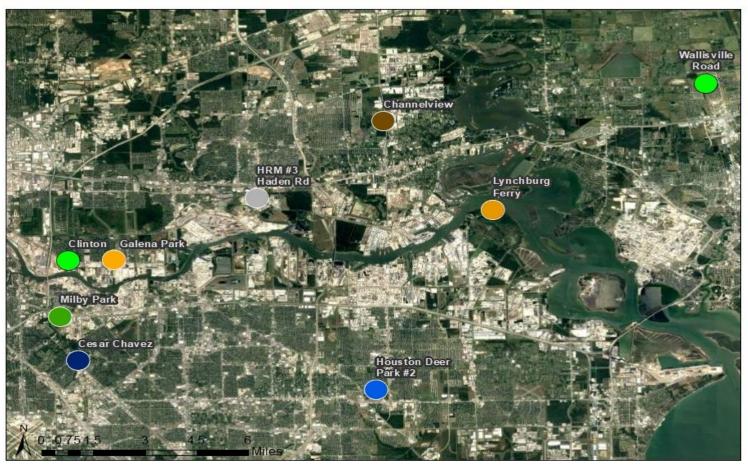

# Houston Ship Channel, Region 12

### Region 12 - Houston: Harris County AutoGC Monitoring Sites