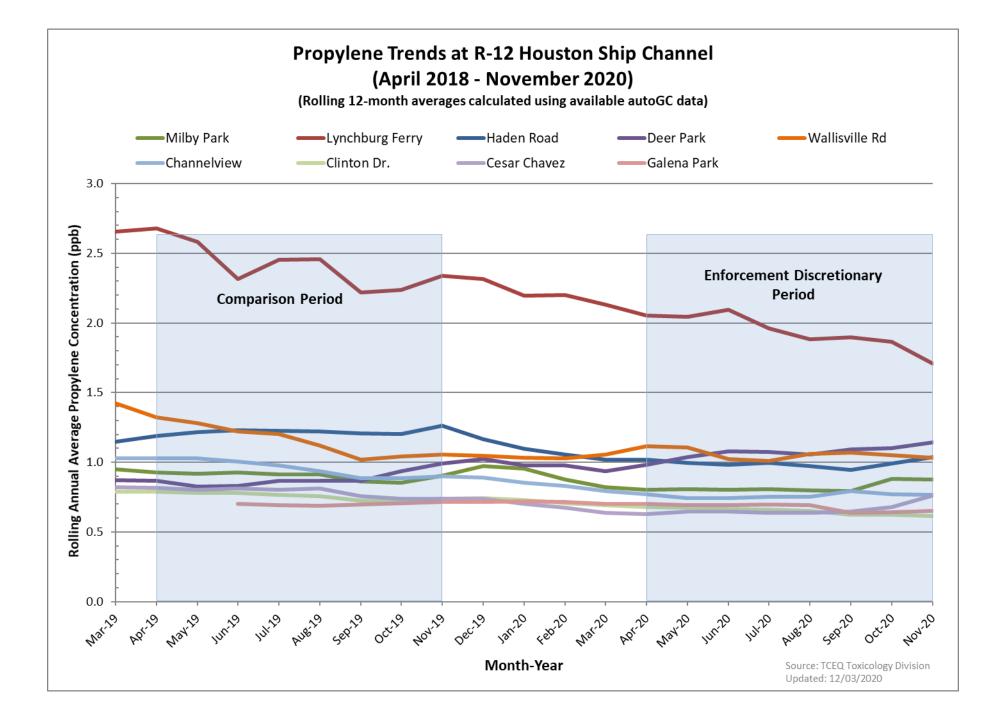

# Houston Ship Channel, Region 12

### Region 12 - Houston: Harris County AutoGC Monitoring Sites





#### Texas Commission on Environmental Quality









# Corpus Christi Bay Area, Region 14

Air Toxics Monitor Locations in the Corpus Christi Bay Area, Nueces County, Texas







#### Texas Commission on Environmental Quality

This map was generated by the Toxicology Division (TD). No claims are made to the accuracy or completeness of the data, or to the suitability of the map for a particular use. This area may contain facilities other than those identified. For more information regarding this map, please contact the TD at (512) 239-3900.





## **Ethane Trends at Palm Refinery Row** in R14- Corpus Christi (April 2018 - November 2020)



Updated: 12/02/2020

### **Ethylene Trends at Palm Refinery Row** in R14- Corpus Christi (April 2018 - November 2020)

(Rolling 12-month averages calculated using available autoGC data)



Updated: 12/0