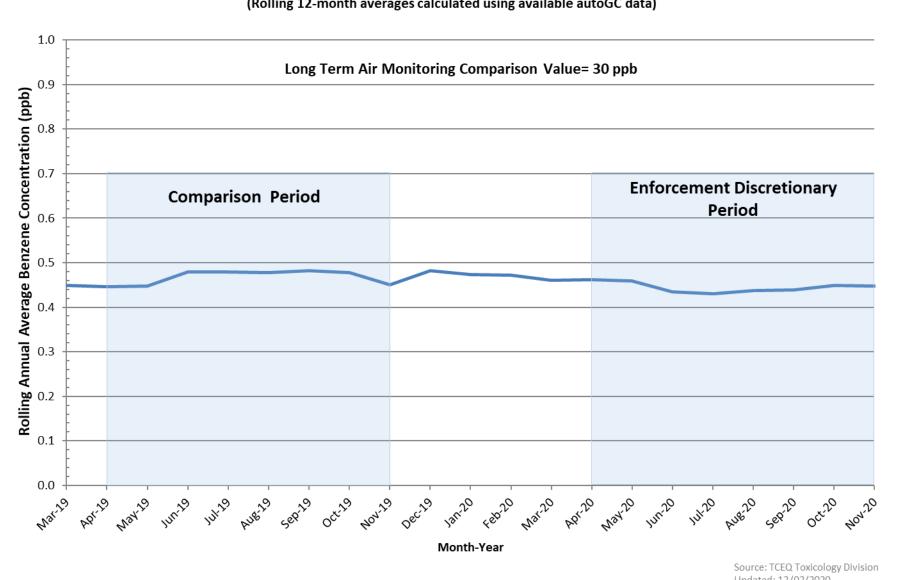

Quality









# Corpus Christi Bay Area, Region 14

Air Toxics Monitor Locations in the Corpus Christi Bay Area, Nueces County, Texas







#### Texas Commission on Environmental Quality

This map was generated by the Toxicology Division (TD). No claims are made to the accuracy or completeness of the data, or to the suitability of the map for a particular use. This area may contain facilities other than those identified. For more information regarding this map, please contact the TD at (512) 239-3900.





## **Ethane Trends at Palm Refinery Row** in R14- Corpus Christi (April 2018 - November 2020)



Updated: 12/02/2020

### **Ethylene Trends at Palm Refinery Row** in R14- Corpus Christi (April 2018 - November 2020)

(Rolling 12-month averages calculated using available autoGC data)



Updated: 12/02/2020