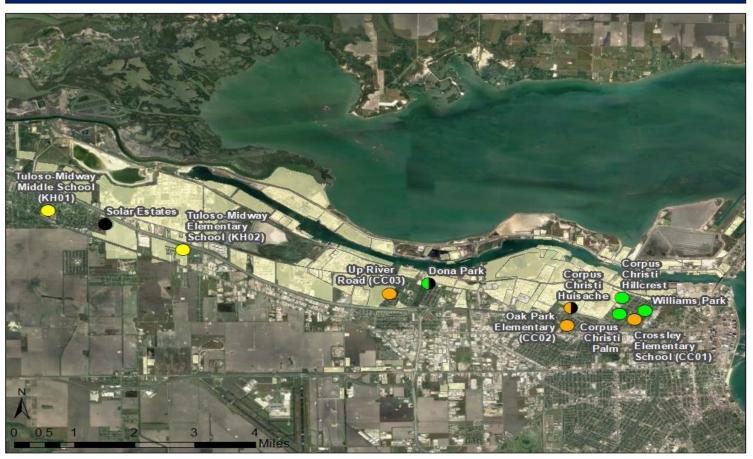

### Region 12 - Houston: Harris County AutoGC Monitoring Sites

# Corpus Christi Bay Area, Region 14

Air Toxics Monitor Locations in the Corpus Christi Bay Area, Nueces County, Texas

#### Texas Commission on Environmental Quality

This map was generated by the Toxicology Division (TD). No claims are made to the accuracy or completeness of the data, or to the suitability of the map for a particular use. This area may contain facilities other than those identified. For more information regarding this map, please contact the TD at (512) 239-3900.