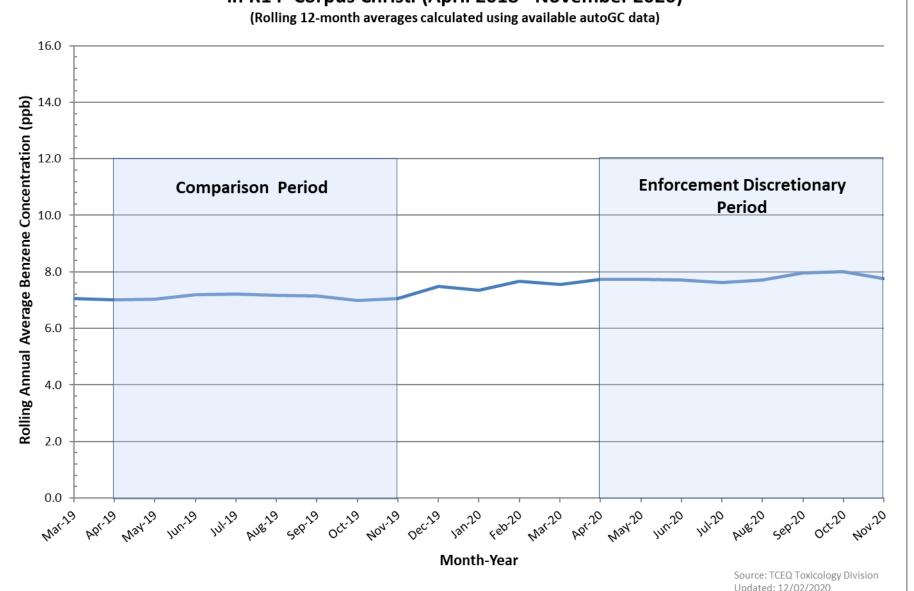

## **Ethane Trends at Palm Refinery Row** in R14- Corpus Christi (April 2018 - November 2020)

Updated: 12/02/2020