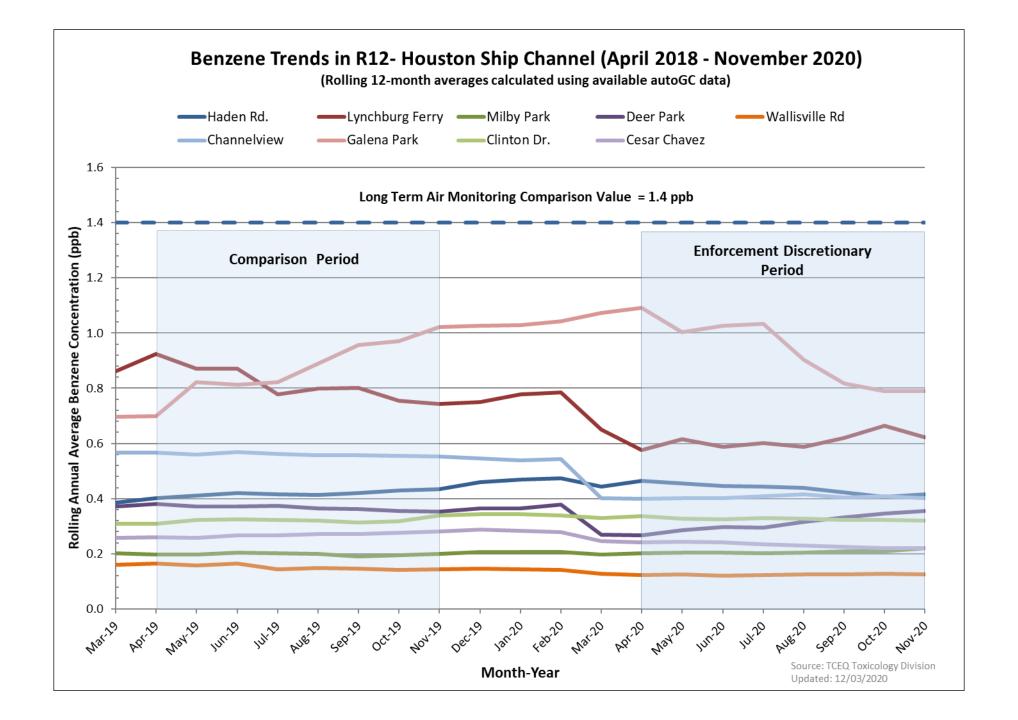

# Houston Ship Channel, Region 12

### Region 12 - Houston: Harris County AutoGC Monitoring Sites