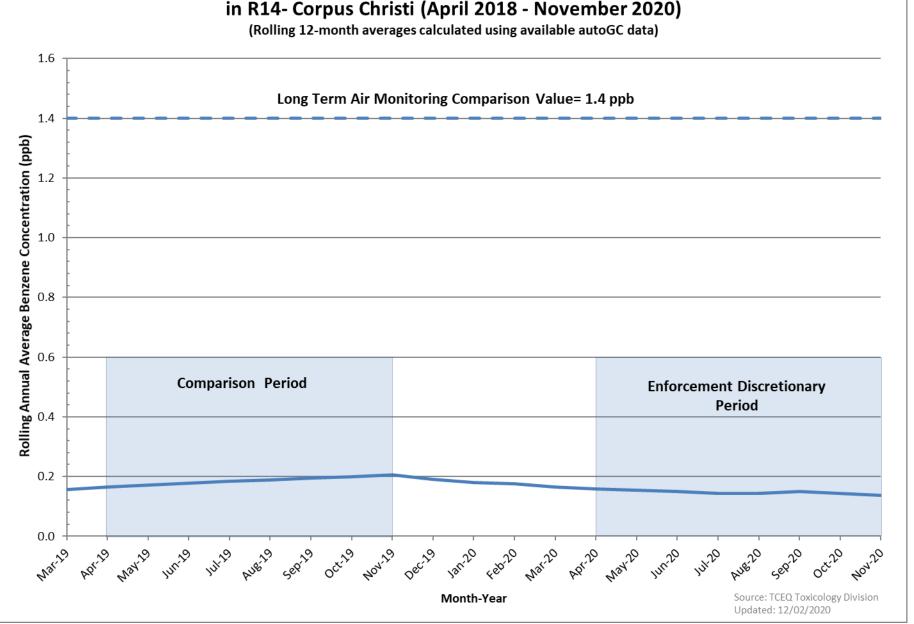

### **Ethylene Trends at Palm Refinery Row** in R14- Corpus Christi (April 2018 - November 2020)

(Rolling 12-month averages calculated using available autoGC data)

Updated: 12/02/2020