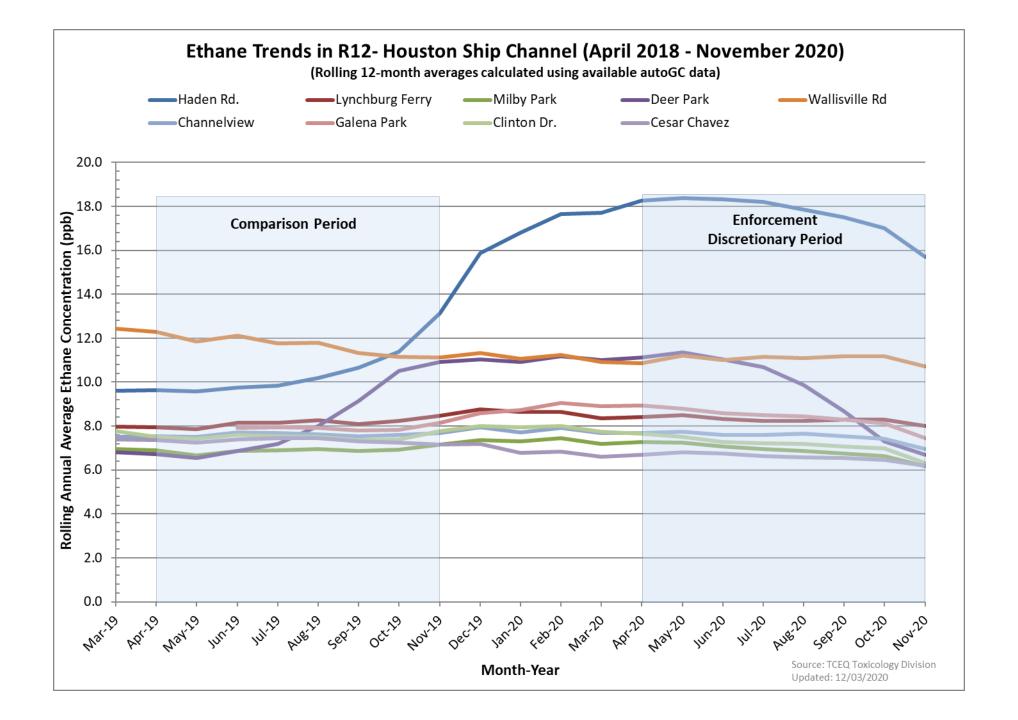

# Houston Ship Channel, Region 12

### Region 12 - Houston: Harris County AutoGC Monitoring Sites