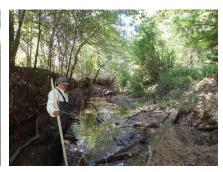

## Recreational Use Attainability Analysis for Black Cypress Creek (0410A) in the Cypress Creek River Basin **Photographic Record**

Photo group 1a: Site BC01 at 0m: From Left to Right; downstream, left bank, right bank, upstream. Taken on trip 1, 6/15/2022.