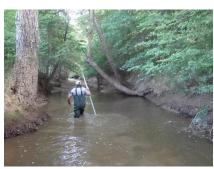

## Recreational Use Attainability Analysis for Black Cypress Creek (0410A) in the Cypress Creek River Basin **Photographic Record**

Photo group 1a: Site BC01 at 0m: From Left to Right; downstream, left bank, right bank, upstream. Taken on trip 1, 6/15/2022.