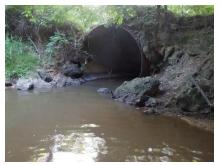

## Recreational Use Attainability Analysis for Black Cypress Creek (0410A) in the Cypress Creek River Basin **Photographic Record**

Photo group 1a: Site BC01 at 0m: From Left to Right; downstream, left bank, right bank, upstream. Taken on trip 1, 6/15/2022.