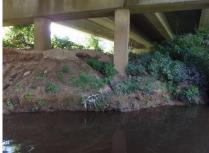

## Recreational Use Attainability Analysis for Black Cypress Creek (0410A) in the Cypress Creek River Basin **Photographic Record**

Photo group 1a: Site BC01 at 0m: From Left to Right; downstream, left bank, right bank, upstream. Taken on trip 1, 6/15/2022.