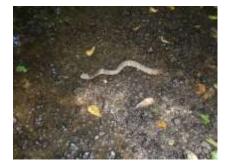

Photo group 1d: Site LC01; snake. Taken on trip 2, 08/24/2021.

Photo group 2a: Site LC02 at 0m; downstream, left bank, right bank, upstream. Taken on trip 2, 08/24/2021.

Photo group 2b: Site LC02 at 150m; downstream, left bank, right bank, upstream. Taken on trip 2, 08/24/2021.