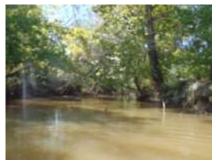

Photo group 2d: Site BF02; fence. Taken on trip 1, 08/03/2020.

Photo group 3a: Site BF03 at 0m; downstream, left bank, right bank, upstream. Taken on trip 1, 08/03/2020.

Photo group 3b: Site BF03 at 150m; downstream, left bank, right bank, upstream. Taken on trip 1, 08/03/2020.