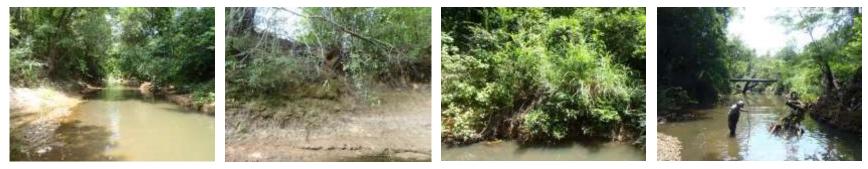

Photo group 2b: Site BF02 at 150m; downstream, left bank, right bank, upstream. Taken on trip 1, 08/03/2020.

Photo group 2c: Site BF02 at 300m; downstream, left bank, right bank, upstream. Taken on trip 1, 08/03/2020.