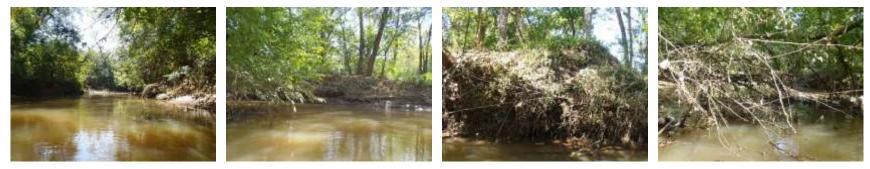

Photo group 1c: Site BF01 at 300m; downstream, left bank, right bank, upstream. Taken on trip 1, 08/03/2020.

Photo group 2a: Site BF02 at 0m; downstream, left bank, right bank, upstream. Taken on trip 1, 08/03/2020.