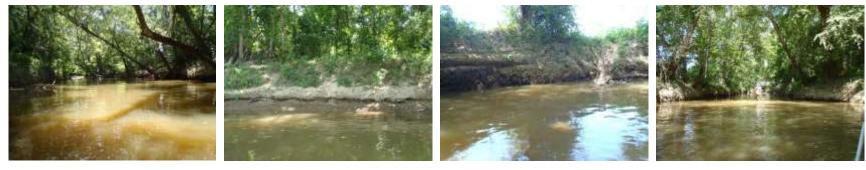

Photo group 2b: Site BF02 at 150m; downstream, left bank, right bank, upstream. Taken on trip 1, 08/03/2020.

Photo group 2c: Site BF02 at 300m; downstream, left bank, right bank, upstream. Taken on trip 1, 08/03/2020.