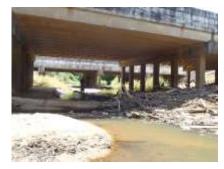

Photo group 1a: Site BF01 at 0m; downstream, left bank, right bank. Taken on trip 1, 08/03/2020.

Photo group 1b: Site BF01 at 150m; downstream, left bank, right bank, upstream. Taken on trip 1, 08/03/2020.