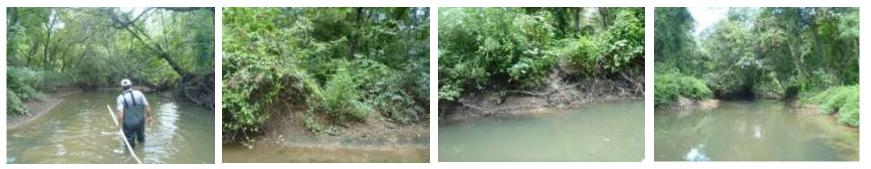

Photo group 1c: Site BF01 at 300m; downstream, left bank, right bank, upstream. Taken on trip 1, 08/03/2020.

Photo group 2a: Site BF02 at 0m; downstream, left bank, right bank, upstream. Taken on trip 1, 08/03/2020.