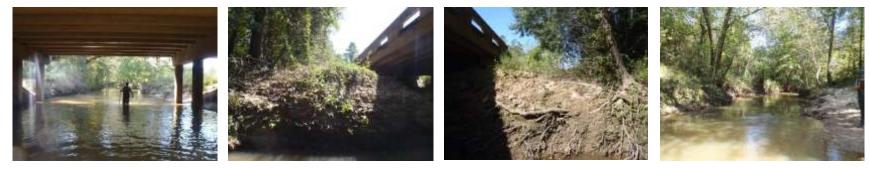

Photo group 1c: Site BF01 at 300m; downstream, left bank, right bank, upstream. Taken on trip 1, 08/03/2020.

Photo group 2a: Site BF02 at 0m; downstream, left bank, right bank, upstream. Taken on trip 1, 08/03/2020.