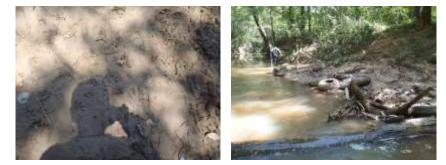

Photo group 1d: Site BF01; alligator tracks and snapping turtle. Taken on trip 2, 10/06/2020.

Photo group 2a: Site BF02 at 0m; downstream, left bank, right bank, upstream. Taken on trip 2, 10/06/2020.

Photo group 2b: Site BF02 at 150m; downstream, left bank, right bank, upstream. Taken on trip 2, 10/06/2020.