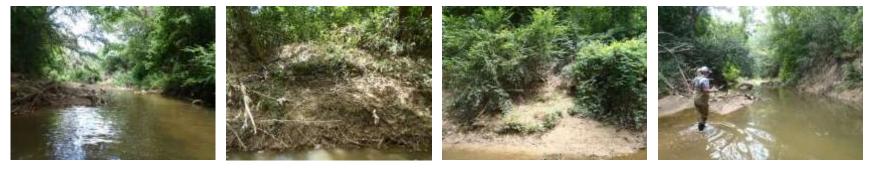

Photo group 1c: Site BF01 at 300m; downstream, left bank, right bank, upstream. Taken on trip 1, 08/03/2020.

Photo group 2a: Site BF02 at 0m; downstream, left bank, right bank, upstream. Taken on trip 1, 08/03/2020.