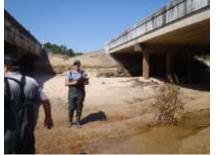

Photo group 1a: Site BF01 at 0m; downstream, left bank, right bank. Taken on trip 1, 08/03/2020.

Photo group 1b: Site BF01 at 150m; downstream, left bank, right bank, upstream. Taken on trip 1, 08/03/2020.