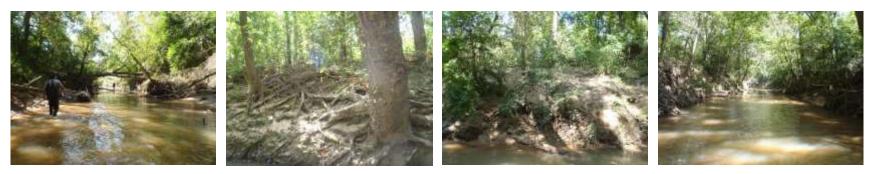

Photo group 1a: Site BF01 at 0m; downstream, left bank, right bank. Taken on trip 1, 08/03/2020.

Photo group 1b: Site BF01 at 150m; downstream, left bank, right bank, upstream. Taken on trip 1, 08/03/2020.

Photo group 1c: Site BF01 at 300m; downstream, left bank, right bank, upstream. Taken on trip 1, 08/03/2020.

Photo group 2a: Site BF02 at 0m; downstream, left bank, right bank, upstream. Taken on trip 1, 08/03/2020.