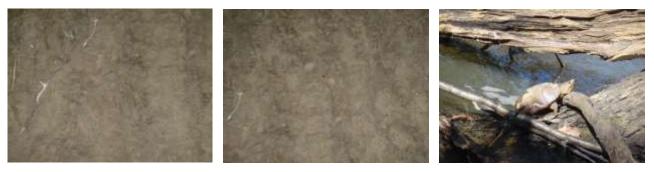

Photo group 1d: Site BF01; alligator tracks and snapping turtle. Taken on trip 2, 10/06/2020.

Photo group 2a: Site BF02 at 0m; downstream, left bank, right bank, upstream. Taken on trip 2, 10/06/2020.

Photo group 2b: Site BF02 at 150m; downstream, left bank, right bank, upstream. Taken on trip 2, 10/06/2020.