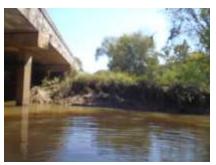

Photo group 4d: Site BF04; debris pile 1, debris pile 2, pipelines. Taken on trip 1, 08/03/2020.

Photo group 5a: Site BF05 at 0m; downstream, left bank, right bank, upstream. Taken on trip 1, 08/03/2020.