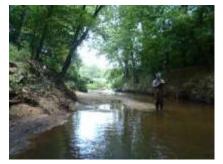

Photo group 1c: Site BF01 at 300m; downstream, left bank, right bank, upstream. Taken on trip 1, 08/03/2020.

Photo group 2a: Site BF02 at 0m; downstream, left bank, right bank, upstream. Taken on trip 1, 08/03/2020.