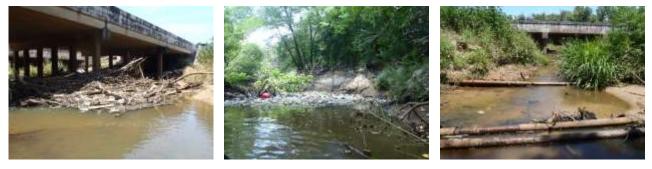

Photo group 4d: Site BF04; debris pile 1, debris pile 2, pipelines. Taken on trip 1, 08/03/2020.

Photo group 5a: Site BF05 at 0m; downstream, left bank, right bank, upstream. Taken on trip 1, 08/03/2020.