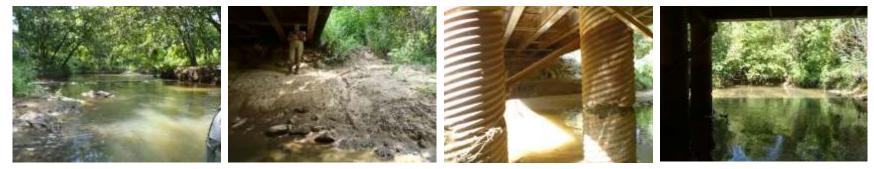

Photo group 4d: Site BF04; debris pile 1, debris pile 2, pipelines. Taken on trip 1, 08/03/2020.

Photo group 5a: Site BF05 at 0m; downstream, left bank, right bank, upstream. Taken on trip 1, 08/03/2020.