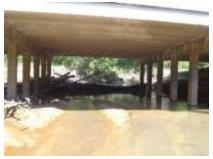

Photo group 2d: Site BF02; fence. Taken on trip 1, 08/03/2020.

Photo group 3a: Site BF03 at 0m; downstream, left bank, right bank, upstream. Taken on trip 1, 08/03/2020.

Photo group 3b: Site BF03 at 150m; downstream, left bank, right bank, upstream. Taken on trip 1, 08/03/2020.