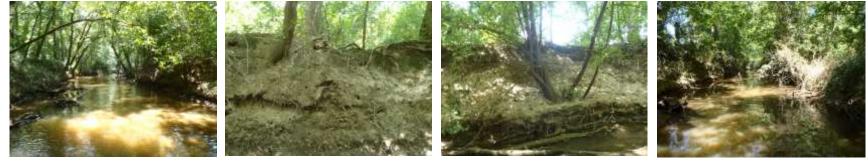

Photo group 2b: Site BF02 at 150m; downstream, left bank, right bank, upstream. Taken on trip 1, 08/03/2020.

Photo group 2c: Site BF02 at 300m; downstream, left bank, right bank, upstream. Taken on trip 1, 08/03/2020.

Photo group 2d: Site BF02; fence. Taken on trip 1, 08/03/2020.

Photo group 3a: Site BF03 at 0m; downstream, left bank, right bank, upstream. Taken on trip 1, 08/03/2020.

Photo group 3b: Site BF03 at 150m; downstream, left bank, right bank, upstream. Taken on trip 1, 08/03/2020.