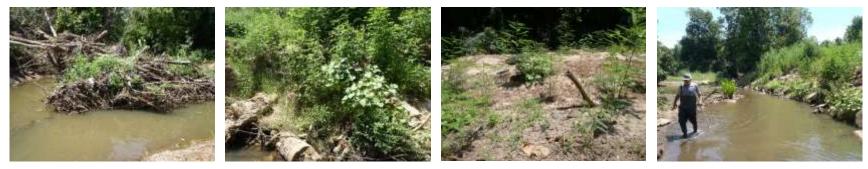

Photo group 4d: Site BF04; debris pile 1, debris pile 2, pipelines. Taken on trip 1, 08/03/2020.

Photo group 5a: Site BF05 at 0m; downstream, left bank, right bank, upstream. Taken on trip 1, 08/03/2020.

Photo group 5d: Site BF05; tributary. Taken on trip 1, 08/03/2020.

Photo group 6a: Site BF06 at 0m; downstream, left bank, right bank, upstream. Taken on trip 1, 08/03/2020.

Photo group 6b: Site BF06 at 150m; downstream, left bank, right bank, upstream. Taken on trip 1, 08/03/2020.