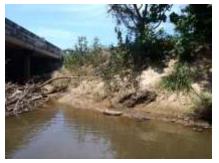

Photo group 1a: Site BF01 at 0m; downstream, left bank, right bank. Taken on trip 1, 08/03/2020.

Photo group 1b: Site BF01 at 150m; downstream, left bank, right bank, upstream. Taken on trip 1, 08/03/2020.