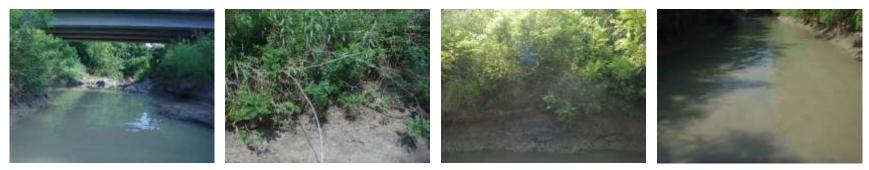

Photo group 2c: Site HG02 at 300m; downstream, left bank, right bank, upstream. Taken on trip 1, 06/23/2021.

Photo group 3a: Site HG03 at 0m; downstream, left bank, right bank. Taken on trip 1, 06/23/2021.

Photo group 3b: Site HG03 at 150m; downstream, left bank, right bank, upstream. Taken on trip 1, 06/23/2021.

Photo group 3c: Site HG03 at 300m; downstream, left bank, right bank, upstream. Taken on trip 1, 06/23/2021.