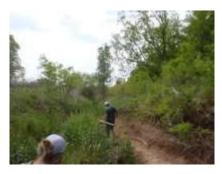

Photo group 1a: Site UB01 at 0m; downstream, left bank, right bank, upstream. Taken on trip 1, 04/27/2020.

Photo group 1b: Site UB01 at 150m; downstream, left bank, right bank, upstream. Taken on trip 1, 04/27/2020.

Photo group 1c: Site UB01 at 300m; downstream, left bank, right bank, upstream. Taken on trip 1, 04/27/2020.

Photo group 1d: Site UB01; trash. Taken on trip 1, 04/27/2020.

Photo group 2a: Site UB02 at 0m; downstream, left bank, right bank, upstream. Taken on trip 1, 04/27/2020.