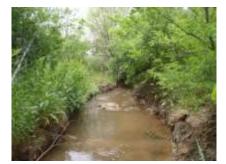

Photo group 1a: Site UB01 at 0m; downstream, left bank, right bank, upstream. Taken on trip 1, 04/27/2020.

Photo group 1b: Site UB01 at 150m; downstream, left bank, right bank, upstream. Taken on trip 1, 04/27/2020.