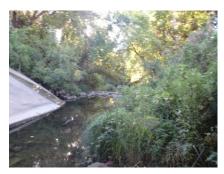

Photo group 2a: Site AC02 at 0m: From Left to Right; downstream, left bank, right bank, upstream. Taken on trip 1, 6/20/2024.

Photo group 2b: Site AC02 at 150m: From Left to Right; downstream, left bank, right bank, upstream. Taken on trip 1, 6/20/2024.