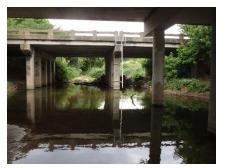

## Recreational Use-Attainability Analysis for Ash Creek (0809B) in the Trinity River Basin Photographic Record

Photo group 1a: Site AC01 at 0m: From Left to Right; downstream, left bank, right bank, upstream. Taken on trip 1, 6/20/2024.