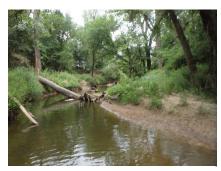

## Recreational Use-Attainability Analysis for Ash Creek (0809B) in the Trinity River Basin Photographic Record

Photo group 1a: Site AC01 at 0m: From Left to Right; downstream, left bank, right bank, upstream. Taken on trip 1, 6/20/2024.