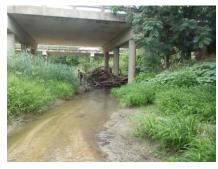

## Recreational Use-Attainability Analysis for Ash Creek (0809B) in the Trinity River Basin Photographic Record

Photo group 1a: Site AC01 at 0m: From Left to Right; downstream, left bank, right bank, upstream. Taken on trip 1, 6/20/2024.