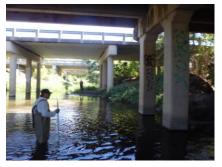

## Recreational Use-Attainability Analysis for Ash Creek (0809B) in the Trinity River Basin Photographic Record

Photo group 1a: Site AC01 at 0m: From Left to Right; downstream, left bank, right bank, upstream. Taken on trip 1, 6/20/2024.