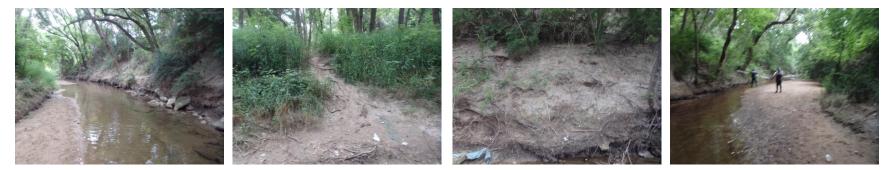

Photo group 1b: Site AC01 at 150m: From Left to Right; downstream, left bank, right bank, upstream. Taken on trip 1, 6/20/2024.

Photo group 1c: Site AC01 at 300m: From Left to Right; downstream, left bank, right bank, upstream. Taken on trip 1, 6/20/2024.