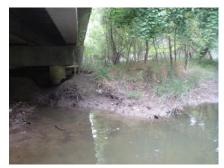

## Recreational Use-Attainability Analysis for Ash Creek (0809B) in the Trinity River Basin Photographic Record

Photo group 1a: Site AC01 at 0m: From Left to Right; downstream, left bank, right bank, upstream. Taken on trip 1, 6/20/2024.