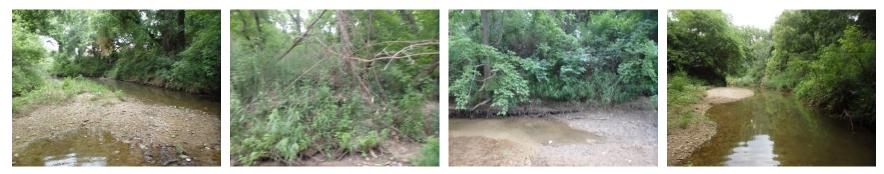

Photo group 2c: Site AC02 at 300m: From Left to Right; downstream, left bank, right bank, upstream. Taken on trip 1, 6/20/2024.

Photo group 3a: Site AC03 at 0m: From Left to Right; downstream, left bank, right bank, upstream. Taken on trip 1, 6/20/2024.