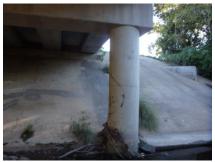

Photo group 2c: Site AC02 at 300m: From Left to Right; downstream, left bank, right bank, upstream. Taken on trip 1, 6/20/2024.

Photo group 3a: Site AC03 at 0m: From Left to Right; downstream, left bank, right bank, upstream. Taken on trip 1, 6/20/2024.