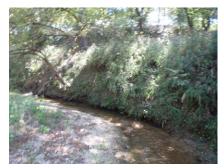

Photo group 1b: Site AC01 at 150m: From Left to Right; downstream, left bank, right bank, upstream. Taken on trip 1, 6/20/2024.

Photo group 1c: Site AC01 at 300m: From Left to Right; downstream, left bank, right bank, upstream. Taken on trip 1, 6/20/2024.