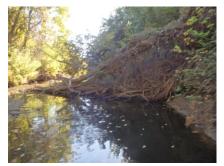

Photo group 1b: Site AC01 at 150m: From Left to Right; downstream, left bank, right bank, upstream. Taken on trip 1, 6/20/2024.

Photo group 1c: Site AC01 at 300m: From Left to Right; downstream, left bank, right bank, upstream. Taken on trip 1, 6/20/2024.