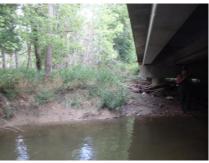

## Recreational Use-Attainability Analysis for Ash Creek (0809B) in the Trinity River Basin Photographic Record

Photo group 1a: Site AC01 at 0m: From Left to Right; downstream, left bank, right bank, upstream. Taken on trip 1, 6/20/2024.