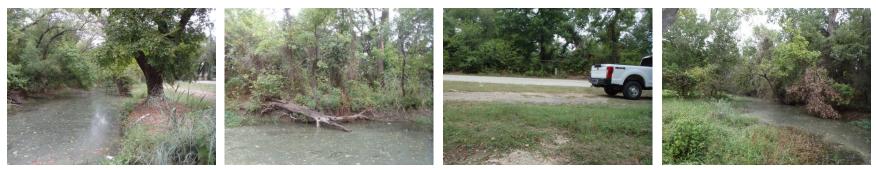

Photo group 1c: Site DRC01 at 300m: From Left to Right; downstream, left bank, right bank, upstream. Taken on trip 1, 6/24/2024.

Texas Commission on Environmental Quality Water Quality Planning Division 1