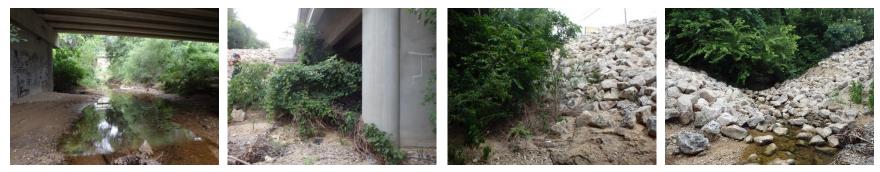

Photo group 1a: Site DRC01 at 0m: From Left to Right; downstream, left bank, right bank, upstream. Taken on trip 1, 6/24/2024.

Photo group 1b: Site DRC01 at 150m: From Left to Right; downstream, left bank, right bank, upstream. Taken on trip 1, 6/24/2024.