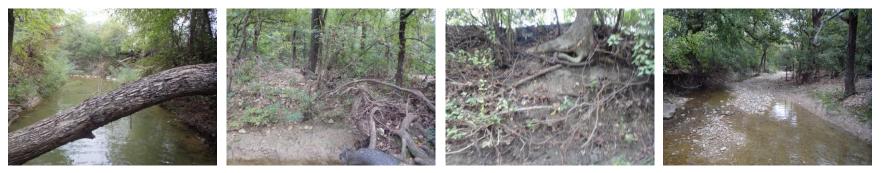

Photo group 2c: Site DSC02 at 300m: From Left to Right; downstream, left bank, right bank, upstream. Taken on trip 2, 9/25/2024.

Texas Commission on Environmental Quality Water Quality Planning Division 2