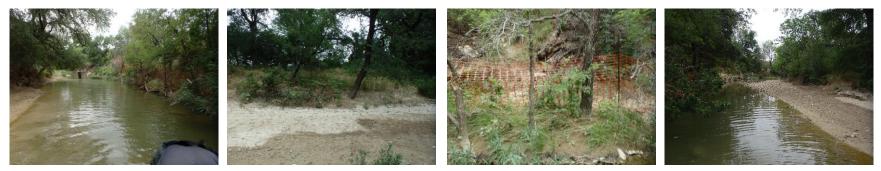

Photo group 2a: Site DSC01 at 0m: From Left to Right; downstream, left bank, right bank, upstream. Taken on trip 2, 9/25/2024.

Photo group 2b: Site DSC01 at 150m: From Left to Right; downstream, left bank, right bank, upstream. Taken on trip 2, 9/25/2024.