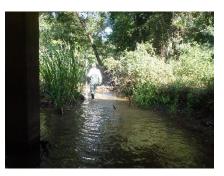

## Recreational Use Attainability Analysis for Lower Keechi Creek (0804K) in the Trinity River Basin Photographic Record

Photo group 1a: Site LK01 at 0m: From Left to Right; downstream, left bank, right bank, upstream. Taken on trip 1, 6/28/2022.