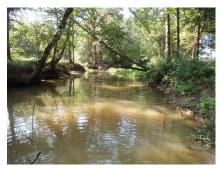

Photo group 2a: Site LK02 at 0m: From Left to Right; downstream, left bank, right bank, upstream. Taken on trip 1, 6/28/2022.

Photo group 2b: Site LK02 at 150m: From Left to Right; downstream, left bank, right bank, upstream. Taken on trip 1, 6/28/2022.