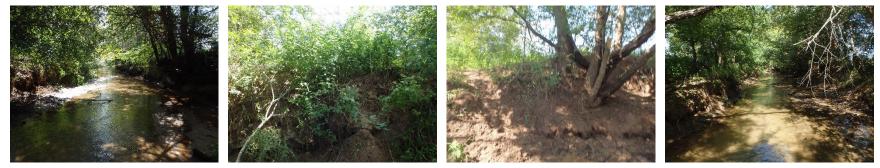

Photo group 1b: Site LK01 at 150m: From Left to Right; downstream, left bank, right bank, upstream. Taken on trip 1, 6/28/2022.

Photo group 1c: Site LK01 at 300m: From Left to Right; downstream, left bank, right bank, upstream. Taken on trip 1, 6/28/2022.