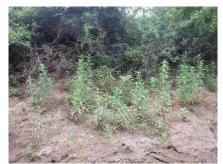

## Recreational Use Attainability Analysis for Lower Keechi Creek (0804K) in the Trinity River Basin Photographic Record

Photo group 1a: Site LK01 at 0m: From Left to Right; downstream, left bank, right bank, upstream. Taken on trip 1, 6/28/2022.