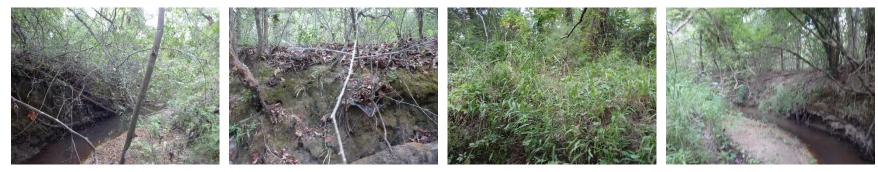

Photo group 1b: Site LK01 at 150m: From Left to Right; downstream, left bank, right bank, upstream. Taken on trip 1, 6/28/2022.

Photo group 1c: Site LK01 at 300m: From Left to Right; downstream, left bank, right bank, upstream. Taken on trip 1, 6/28/2022.