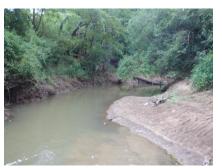

## Recreational Use Attainability Analysis for Lower Keechi Creek (0804K) in the Trinity River Basin Photographic Record

Photo group 1a: Site LK01 at 0m: From Left to Right; downstream, left bank, right bank, upstream. Taken on trip 1, 6/28/2022.