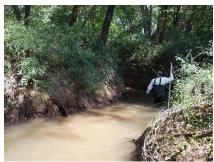

## Recreational Use Attainability Analysis for Lower Keechi Creek (0804K) in the Trinity River Basin Photographic Record

Photo group 1a: Site LK01 at 0m: From Left to Right; downstream, left bank, right bank, upstream. Taken on trip 1, 6/28/2022.