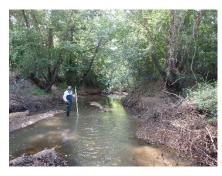

## Recreational Use Attainability Analysis for Lower Keechi Creek (0804K) in the Trinity River Basin Photographic Record

Photo group 1a: Site LK01 at 0m: From Left to Right; downstream, left bank, right bank, upstream. Taken on trip 1, 6/28/2022.