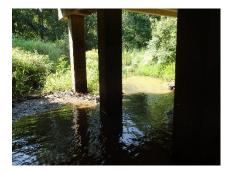

## Recreational Use Attainability Analysis for Lower Keechi Creek (0804K) in the Trinity River Basin Photographic Record

Photo group 1a: Site LK01 at 0m: From Left to Right; downstream, left bank, right bank, upstream. Taken on trip 1, 6/28/2022.