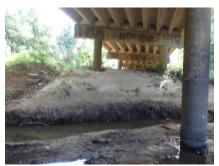

## Recreational Use Attainability Analysis for Lower Keechi Creek (0804K) in the Trinity River Basin Photographic Record

Photo group 1a: Site LK01 at 0m: From Left to Right; downstream, left bank, right bank, upstream. Taken on trip 1, 6/28/2022.