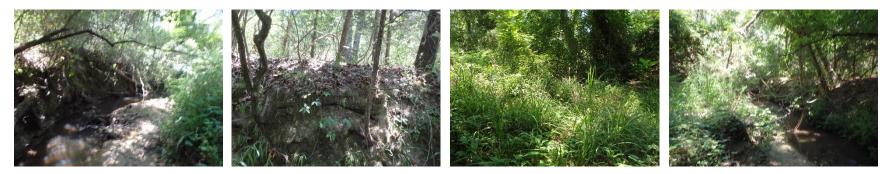

Photo group 1b: Site LK01 at 150m: From Left to Right; downstream, left bank, right bank, upstream. Taken on trip 1, 6/28/2022.

Photo group 1c: Site LK01 at 300m: From Left to Right; downstream, left bank, right bank, upstream. Taken on trip 1, 6/28/2022.