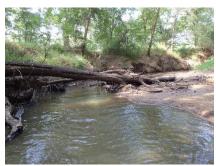

## Recreational Use Attainability Analysis for Lower Keechi Creek (0804K) in the Trinity River Basin Photographic Record

Photo group 1a: Site LK01 at 0m: From Left to Right; downstream, left bank, right bank, upstream. Taken on trip 1, 6/28/2022.