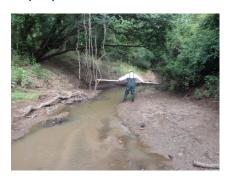

## Recreational Use Attainability Analysis for Lower Keechi Creek (0804K) in the Trinity River Basin Photographic Record

Photo group 1a: Site LK01 at 0m: From Left to Right; downstream, left bank, right bank, upstream. Taken on trip 1, 6/28/2022.