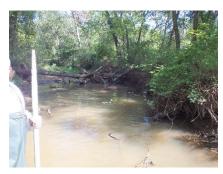

## Recreational Use Attainability Analysis for Lower Keechi Creek (0804K) in the Trinity River Basin Photographic Record

Photo group 1a: Site LK01 at 0m: From Left to Right; downstream, left bank, right bank, upstream. Taken on trip 1, 6/28/2022.