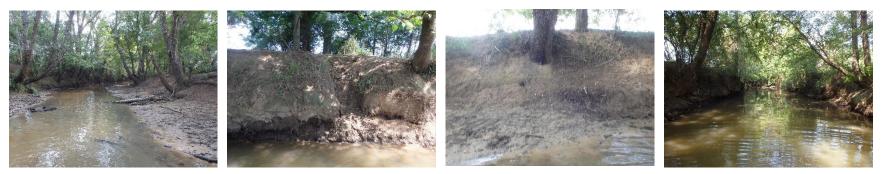

Photo group 1b: Site LK01 at 150m: From Left to Right; downstream, left bank, right bank, upstream. Taken on trip 1, 6/28/2022.

Photo group 1c: Site LK01 at 300m: From Left to Right; downstream, left bank, right bank, upstream. Taken on trip 1, 6/28/2022.