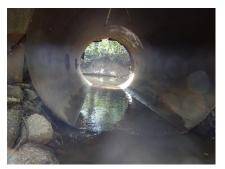

## Recreational Use Attainability Analysis for Lower Keechi Creek (0804K) in the Trinity River Basin Photographic Record

Photo group 1a: Site LK01 at 0m: From Left to Right; downstream, left bank, right bank, upstream. Taken on trip 1, 6/28/2022.