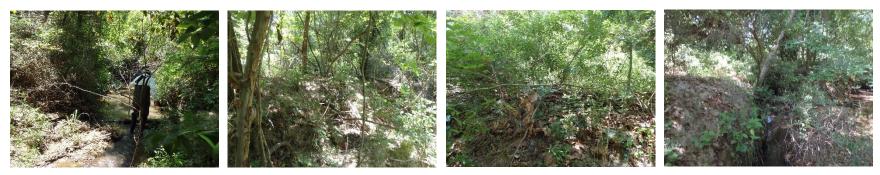

Photo group 2a: Site LK02 at 0m: From Left to Right; downstream, left bank, right bank, upstream. Taken on trip 1, 6/28/2022.

Photo group 2b: Site LK02 at 150m: From Left to Right; downstream, left bank, right bank, upstream. Taken on trip 1, 6/28/2022.