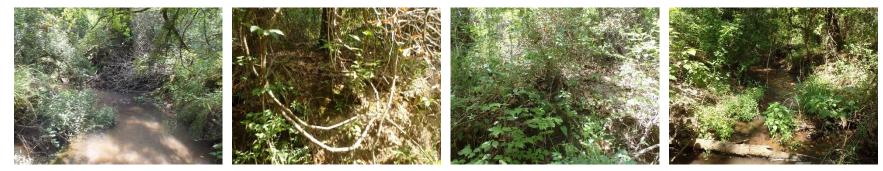

Photo group 2a: Site LK02 at 0m: From Left to Right; downstream, left bank, right bank, upstream. Taken on trip 1, 6/28/2022.

Photo group 2b: Site LK02 at 150m: From Left to Right; downstream, left bank, right bank, upstream. Taken on trip 1, 6/28/2022.