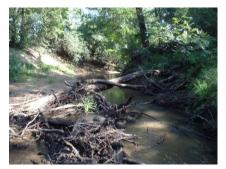

## Recreational Use Attainability Analysis for Lower Keechi Creek (0804K) in the Trinity River Basin Photographic Record

Photo group 1a: Site LK01 at 0m: From Left to Right; downstream, left bank, right bank, upstream. Taken on trip 1, 6/28/2022.