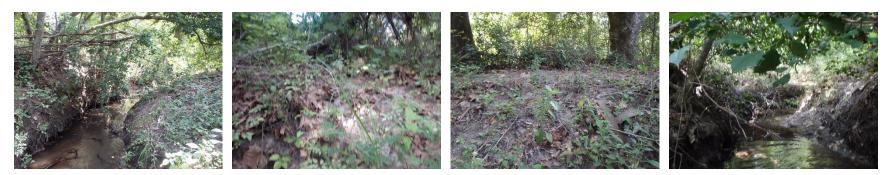

Photo group 2c: Site LK02 at 300m: From Left to Right; downstream, left bank, right bank, upstream. Taken on trip 1, 6/28/2022.

Photo group 3a: Site LK03 at 0m: From Left to Right; downstream, left bank, right bank, upstream. Taken on trip 1, 6/28/2022.