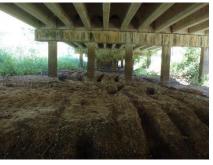

## Recreational Use Attainability Analysis for Lower Keechi Creek (0804K) in the Trinity River Basin Photographic Record

Photo group 1a: Site LK01 at 0m: From Left to Right; downstream, left bank, right bank, upstream. Taken on trip 1, 6/28/2022.